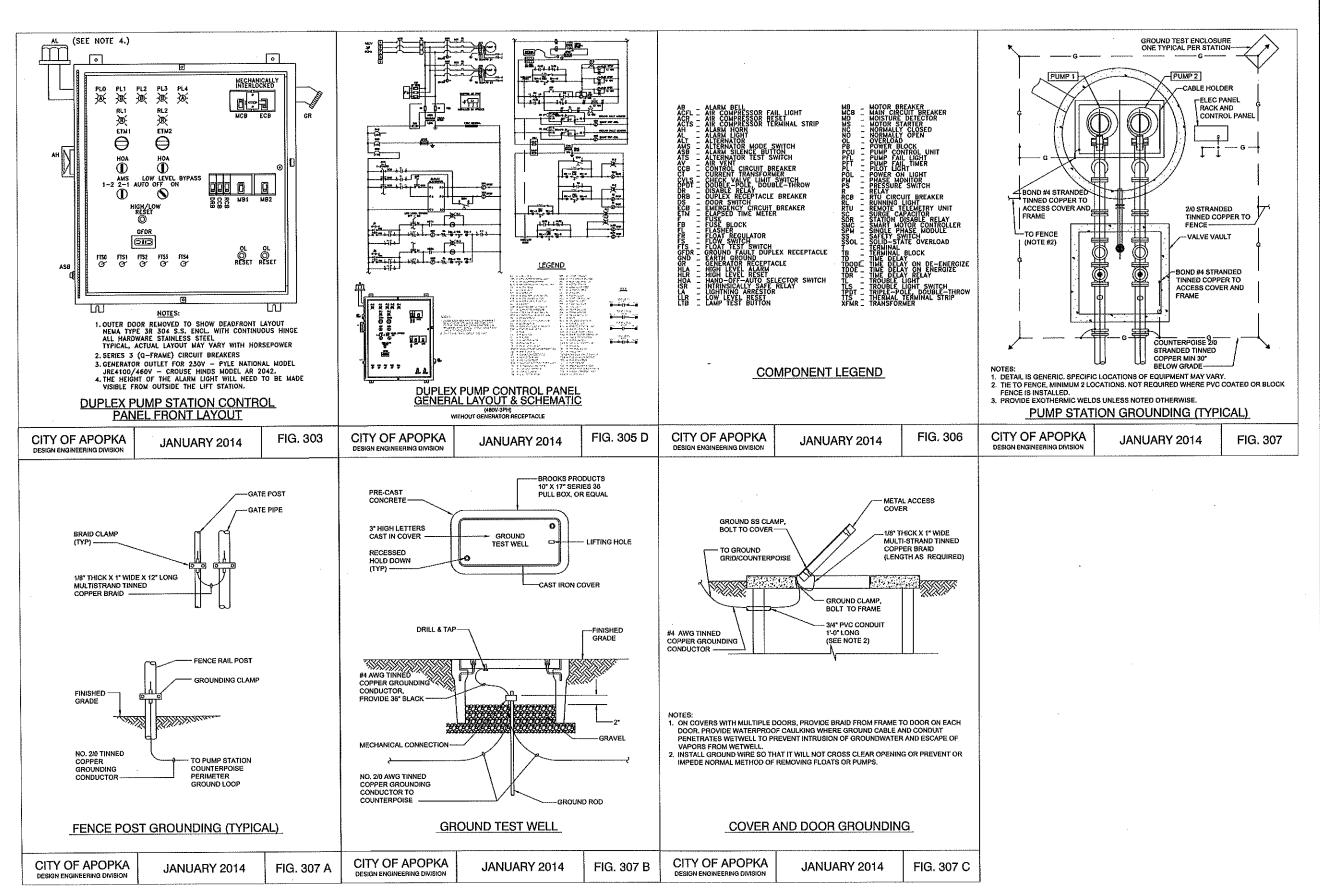

FENCED WITH DECORATIVE STONE OR BRICK OR AS DIRECTED BY THE CITY.

  18. ENGINEER SHALL PROVIDE A SCALED (1" = 20" MIN.) SITE SPECIFIC DETAIL.

### PUMP STATION DETAIL

CITY OF APOPKA **DESIGN ENGINEERING DIVISION** 

JANUARY 2014

FIG. 301



FIG. 300

6. LIFT STATION WALL TO BE PLACED AT LEAST 15FT. BEHIND THE R/W LINE,

PUMP STATION TYPICAL SITE PLAN

JANUARY 2014

CITY OF APOPKA

DESIGN ENGINEERING DIVISION



CITY OF APOPKA

DUPLEX PUMP STATION CONTROL PANEL INSTALLATION DETAIL

JANUARY 2014



IVIL ENGINEER 431 E. Horatio Avenue Sulte 260 Maitland, Florida 32751 (407) 629-8330

**Ш** SER DETAIL STATION Ш 置 ∢ N N

> 00 UP GR Suite 5 PULTE WINELAND ROAD, RLANDO, FLORIDA (407) 661-151

FIG. 302

17051 06/22/2018 SCALE: .. DESIGNED BY: BSB
DRAWN BY: BSB
APPROVED BY: BSB

LS-1 38 of 39





431 E. Haratla Avenue Suite 260 Molliand, Florida 32751 (407) 629-8330

**川**> SER ഗ Ш STATION  $\square$ VIST

> 12 Stuff PULTE VINELAND ROAD, RLANDO, FLORIDA (407) 851--151





06/22/2018 SCALE: N.T.S.
DESIGNED BY: BSB BSB APPROVED BY: ...

> LS-2 39 of 39

# VISTA RESERVE

CITY OF APOPKA, FLORIDA

### LANDSCAPE ARCHITECTURAL DRAWINGS

FINAL DEVELOPMENT PLAN

ISSUED FOR PERMIT - 04.05.18

REVISED: 04.30.18 REVISED: 06.27.18 REVISED: 07.27.18

**REVISED: 08.21.18 REVISED: 11.19.18** 

VICINITY MAP



### INDEX OF DRAWINGS

| SHT. NO. | ISSUE DATE | REV. NO. | REV. DATE      | SHEET TITLE                  |   |
|----------|------------|----------|----------------|------------------------------|---|
| LP-001   | 04/05/18   | 5        | 11.19.18       | KEY PLAN                     |