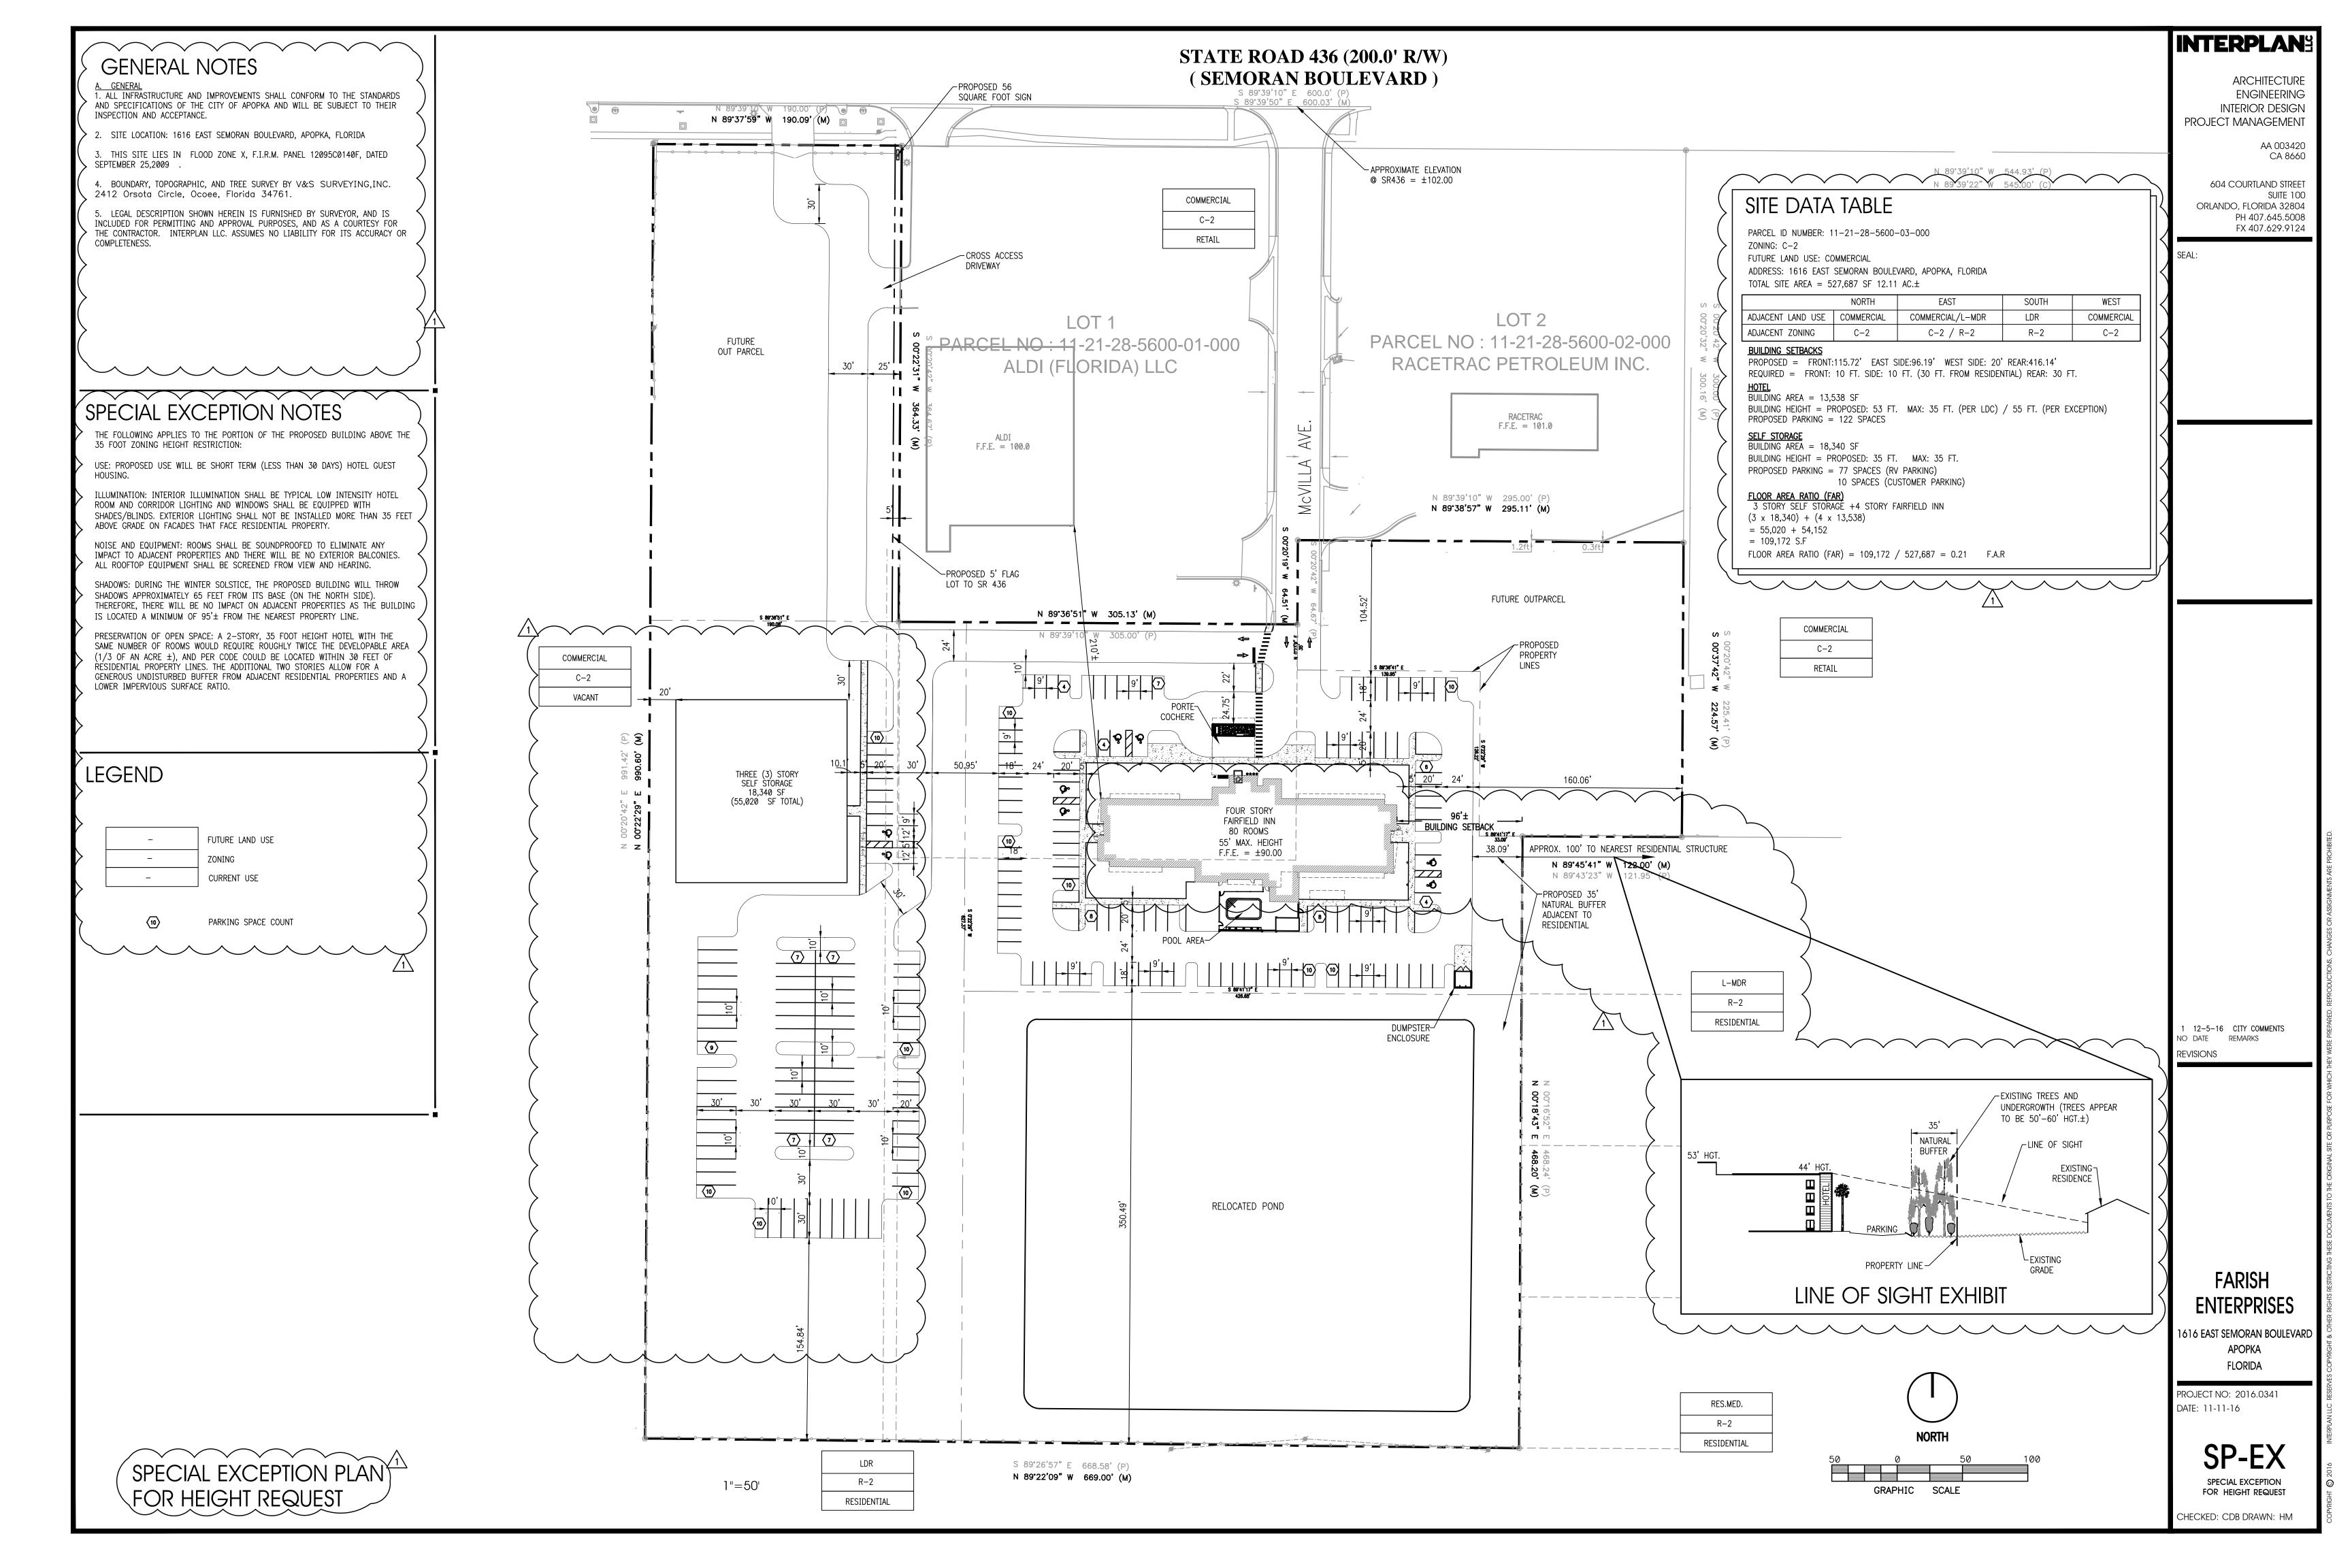

#### V. SITE PLANS:

- Quasi-Judicial Final Development Plan CJS Holding (Lake Gem Lot 1) Property owned by Property Industrial Enterprises, LLC c/o Michael R. Cooper and located at 701 Marshall Lake Road.
- Quasi-Judicial Final Development Plan Fairfield Inn & Self-Storage Property owned by Farish Enterprises, LLC and located at 1616 East Semoran Boulevard.
- Quasi-Judicial Final Development Plan and Plat Vista Reserve Property owned by Pulte Home Company, LLC and located on the east side of Rogers Road, approximately one half mile north of the intersection of Rogers Road and Lester Road.
- Quasi-Judicial PUD Master Plan Amendment Preliminary Development Plan Preliminary Site Plan Mid-Florida Logistics Park Mid-Florida Freezer Warehouses LTD, Florida Express Trucking, Inc., Eagles Landing at Ocoee, LLC and located on the west side of SR 429, south of General Electric Road, and east of Hermit Smith Road