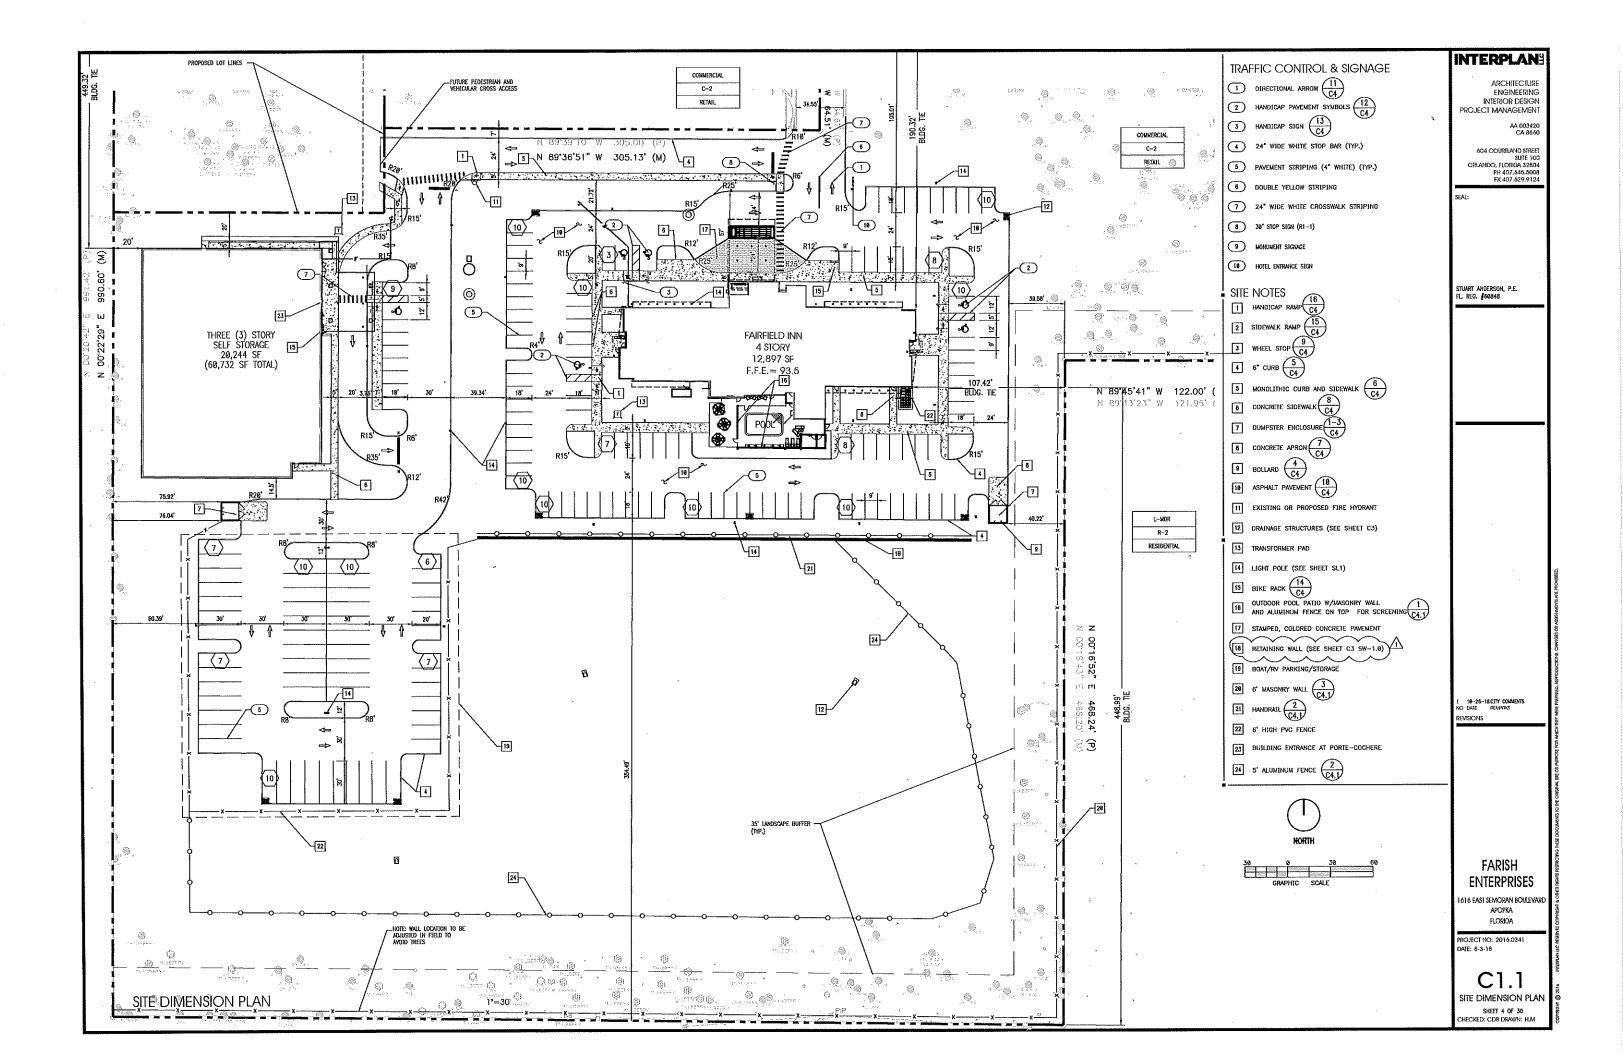

#### V. SITE PLANS:

- Quasi-Judicial Final Development Plan CJS Holding (Lake Gem Lot 1) Property owned by Property Industrial Enterprises, LLC c/o Michael R. Cooper and located at 701 Marshall Lake Road.
- Quasi-Judicial Final Development Plan Fairfield Inn & Self-Storage Property owned by Farish Enterprises, LLC and located at 1616 East Semoran Boulevard.
- Quasi-Judicial Final Development Plan and Plat Vista Reserve Property owned by Pulte Home Company, LLC and located on the east side of Rogers Road, approximately one half mile north of the intersection of Rogers Road and Lester Road.
- Quasi-Judicial PUD Master Plan Amendment Preliminary Development Plan Preliminary Site Plan Mid-Florida Logistics Park Mid-Florida Freezer Warehouses LTD, Florida Express Trucking, Inc., Eagles Landing at Ocoee, LLC and located on the west side of SR 429, south of General Electric Road, and east of Hermit Smith Road