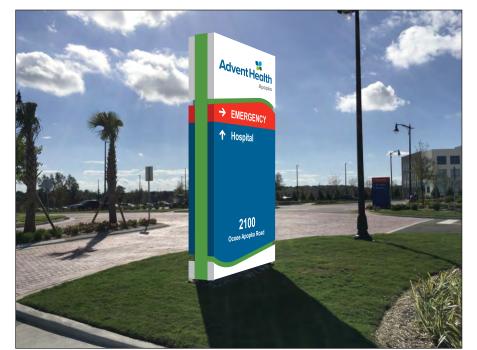

Aerial Map Application

Proposed Wall Signs

Site Plan

Advent Health Master Plan

**SUBJECT:** VARIANCE – ADVENT HEALTH - 2100 OCOEE APOPKA ROAD

**REQUEST:** APPROVE A VARIANCE OF THE APOPKA CODE OF ORDINANCES, PART

• Applicant Request - Allow two wall signs to each have 336 square feet of copy area.

**MASTER SIGN PLAN**: On November 13, 2018, Planning Commission reviewed and approved an amendment to the Advent Health Sign Master Plan. The Master Plan allows a maximum wall sign of 100 square feet. Approval of the variance will increase the maximum wall sign area of 336 square feet for each wall sign. If the additional 472 square feet wall signage area is approved by the Planning Commission, this additional area cannot be transferred at a later time to other signage types within the Advent Health site (i.e., monument signs, wall signs).

Staff's Response: In December 2018, Florida Hospital Apopka moved from Downtown Apopka to the city limits at Ocoee Apopka Road. Residential and neighbors are still getting use to the new location, further increasing the need for visit, directional signage. Furthermore, the hospital, along with its parent company Adventist Health System, is rebranding to AdventHealth effective January 2, 2019. A variance is being requested to increase the size of the two existing wall signs are the top of the building to make them more visible. The current signs that are within code are illegible during the day and are difficult to see at night at their current size and color.