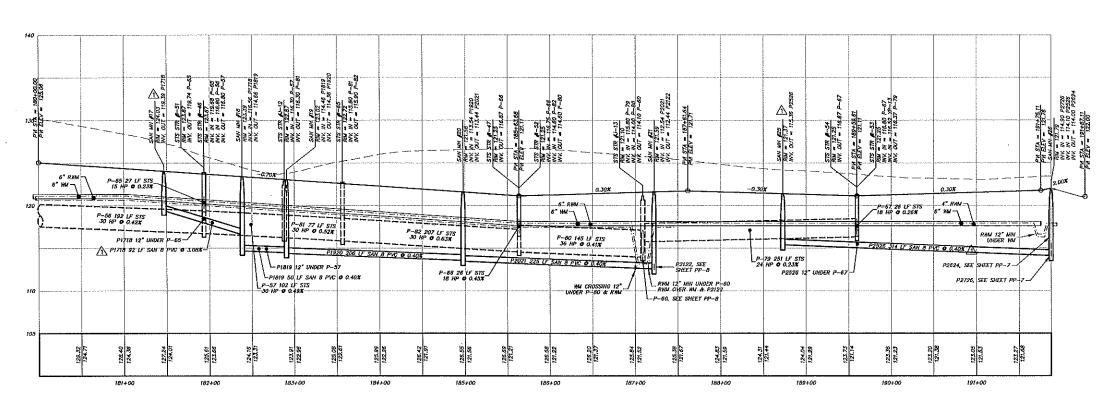

### CITY OF APOPKA PLANNING COMMISSION

X PUBLIC HEARING

SITE PLAN

\_ SPECIAL REPORTS

X OTHER: Variance

MEETING OF: January 8, 2019

FROM: Community Development

EXHIBITS: Vicinity Map

Aerial Map Application

Proposed Wall Signs

Site Plan

Advent Health Master Plan

**SUBJECT:** VARIANCE – ADVENT HEALTH - 2100 OCOEE APOPKA ROAD

**REQUEST:** APPROVE A VARIANCE OF THE APOPKA CODE OF ORDINANCES, PART

III, LAND DEVELOPMENT CODE, ARTICLE VIII, SECTION 8.04.03(A)(1), TO ALLOW FOR TWO WALL SIGNS 336 SQUARE FEET IN COPY AREA.

**SUMMARY:** 

OWNER: Adventist Health System/Sunbelt Inc.

APPLICANT: AdventHealth/Florida Hospital Apopka

LOCATION: 2100 Ocoee Apopka Road

PARCEL ID #: 20-21-28-0000-00-007

FUTURE LAND USE: Commercial

ZONING: PUD (Planned Unit Development)

EXISTING USE: Hospital

TRACT SIZE: 33.71 +/- acres

**DISTRIBUTION** 

Mayor NelsonFinance DirectorPublic Services DirectorCommissionersHR DirectorRecreation DirectorCity AdministratorIT DirectorCity Clerk