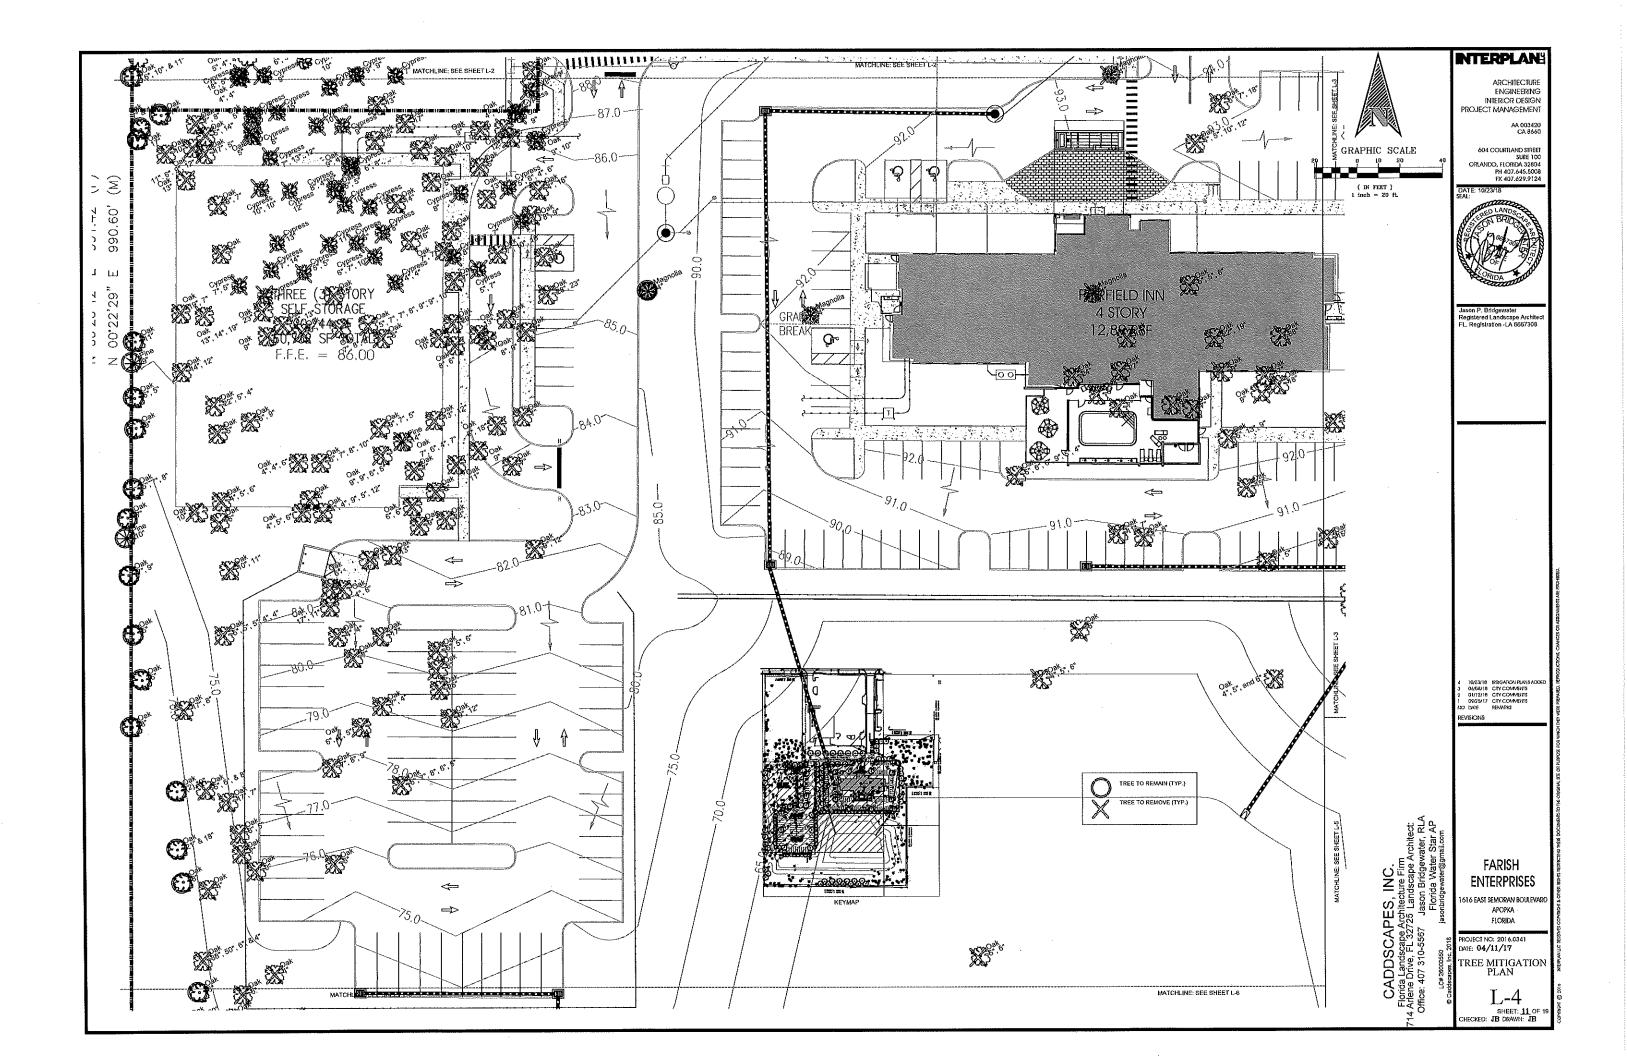

#### V. SITE PLANS:

- Quasi-Judicial Final Development Plan CJS Holding (Lake Gem Lot 1) Property owned by Property Industrial Enterprises, LLC c/o Michael R. Cooper and located at 701 Marshall Lake Road.
- Quasi-Judicial Final Development Plan Fairfield Inn & Self-Storage Property owned by Farish Enterprises, LLC and located at 1616 East Semoran Boulevard.
- Quasi-Judicial Final Development Plan and Plat Vista Reserve Property owned by Pulte Home Company, LLC and located on the east side of Rogers Road, approximately one half mile north of the intersection of Rogers Road and Lester Road.
- Quasi-Judicial PUD Master Plan Amendment Preliminary Development Plan Preliminary Site Plan Mid-Florida Logistics Park Mid-Florida Freezer Warehouses LTD, Florida Express Trucking, Inc., Eagles Landing at Ocoee, LLC and located on the west side of SR 429, south of General Electric Road, and east of Hermit Smith Road