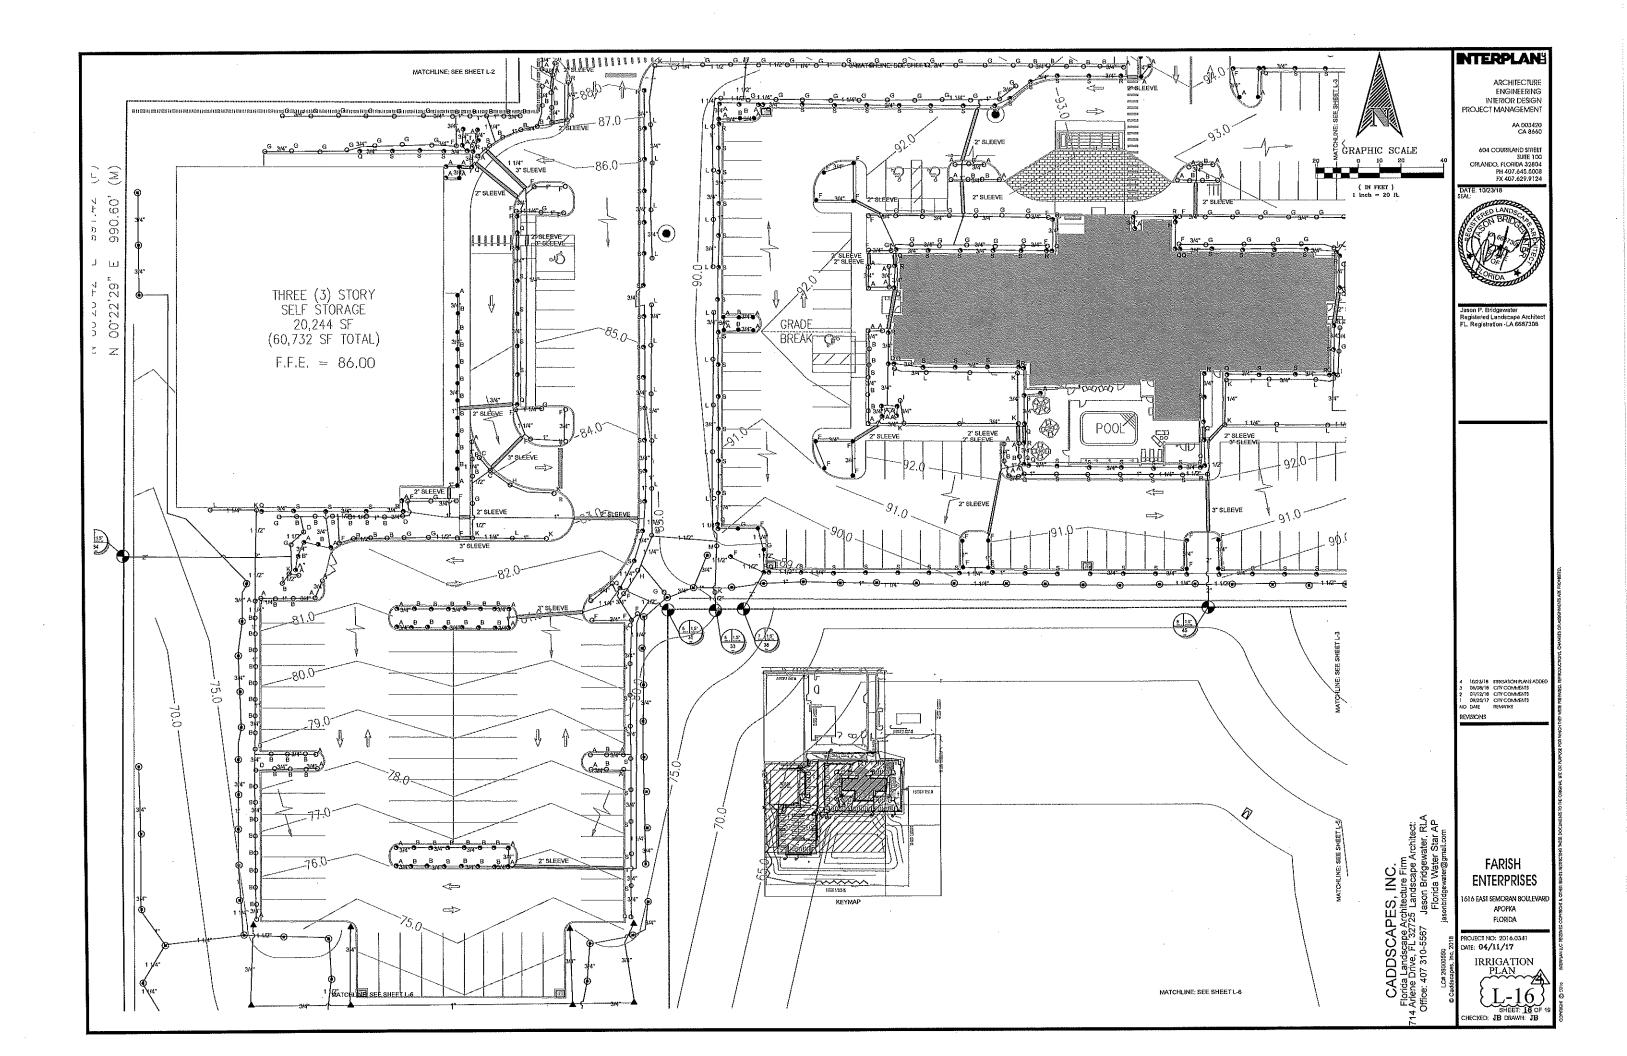

#### V. SITE PLANS:

- Quasi-Judicial Final Development Plan CJS Holding (Lake Gem Lot 1) Property owned by Property Industrial Enterprises, LLC c/o Michael R. Cooper and located at 701 Marshall Lake Road.
- Quasi-Judicial Final Development Plan Fairfield Inn & Self-Storage Property owned by Farish Enterprises, LLC and located at 1616 East Semoran Boulevard.
- Quasi-Judicial Final Development Plan and Plat Vista Reserve Property owned by Pulte Home Company, LLC and located on the east side of Rogers Road, approximately one half mile north of the intersection of Rogers Road and Lester Road.
- Quasi-Judicial PUD Master Plan Amendment Preliminary Development Plan Preliminary Site Plan Mid-Florida Logistics Park Mid-Florida Freezer Warehouses LTD, Florida Express Trucking, Inc., Eagles Landing at Ocoee, LLC and located on the west side of SR 429, south of General Electric Road, and east of Hermit Smith Road

The applicant has provided a detailed landscape and irrigation plan with the Final Development Plan that complies with the requirements of the City's Land Development Code. The planting materials and irrigation system design are consistent with the water-efficient, Florida-friendly landscape standards set forth in Ordinance No. 2069. Landscaping including Live Oaks, Red Maple, Southern Magnolia, Dahoon Holly, Crepe Myrtle, Zoysia and Bahia sod are provided on site.