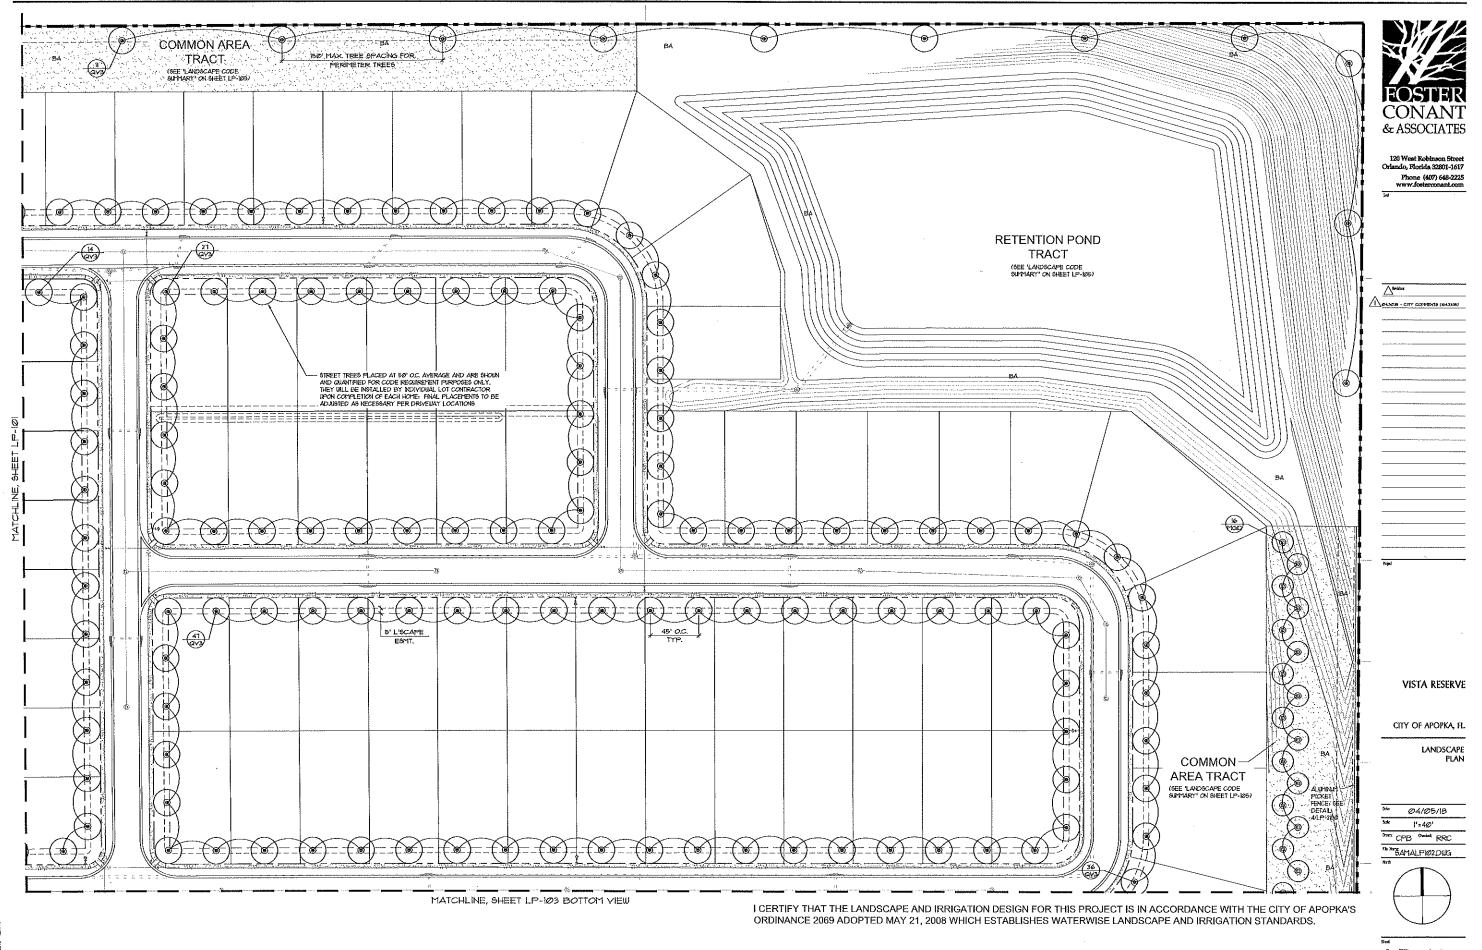

#### V. SITE PLANS:

- Quasi-Judicial Final Development Plan CJS Holding (Lake Gem Lot 1) Property owned by Property Industrial Enterprises, LLC c/o Michael R. Cooper and located at 701 Marshall Lake Road.
- Quasi-Judicial Final Development Plan Fairfield Inn & Self-Storage Property owned by Farish Enterprises, LLC and located at 1616 East Semoran Boulevard.
- Quasi-Judicial Final Development Plan and Plat Vista Reserve Property owned by Pulte Home Company, LLC and located on the east side of Rogers Road, approximately one half mile north of the intersection of Rogers Road and Lester Road.
- Quasi-Judicial PUD Master Plan Amendment Preliminary Development Plan Preliminary Site Plan Mid-Florida Logistics Park Mid-Florida Freezer Warehouses LTD, Florida Express Trucking, Inc., Eagles Landing at Ocoee, LLC and located on the west side of SR 429, south of General Electric Road, and east of Hermit Smith Road