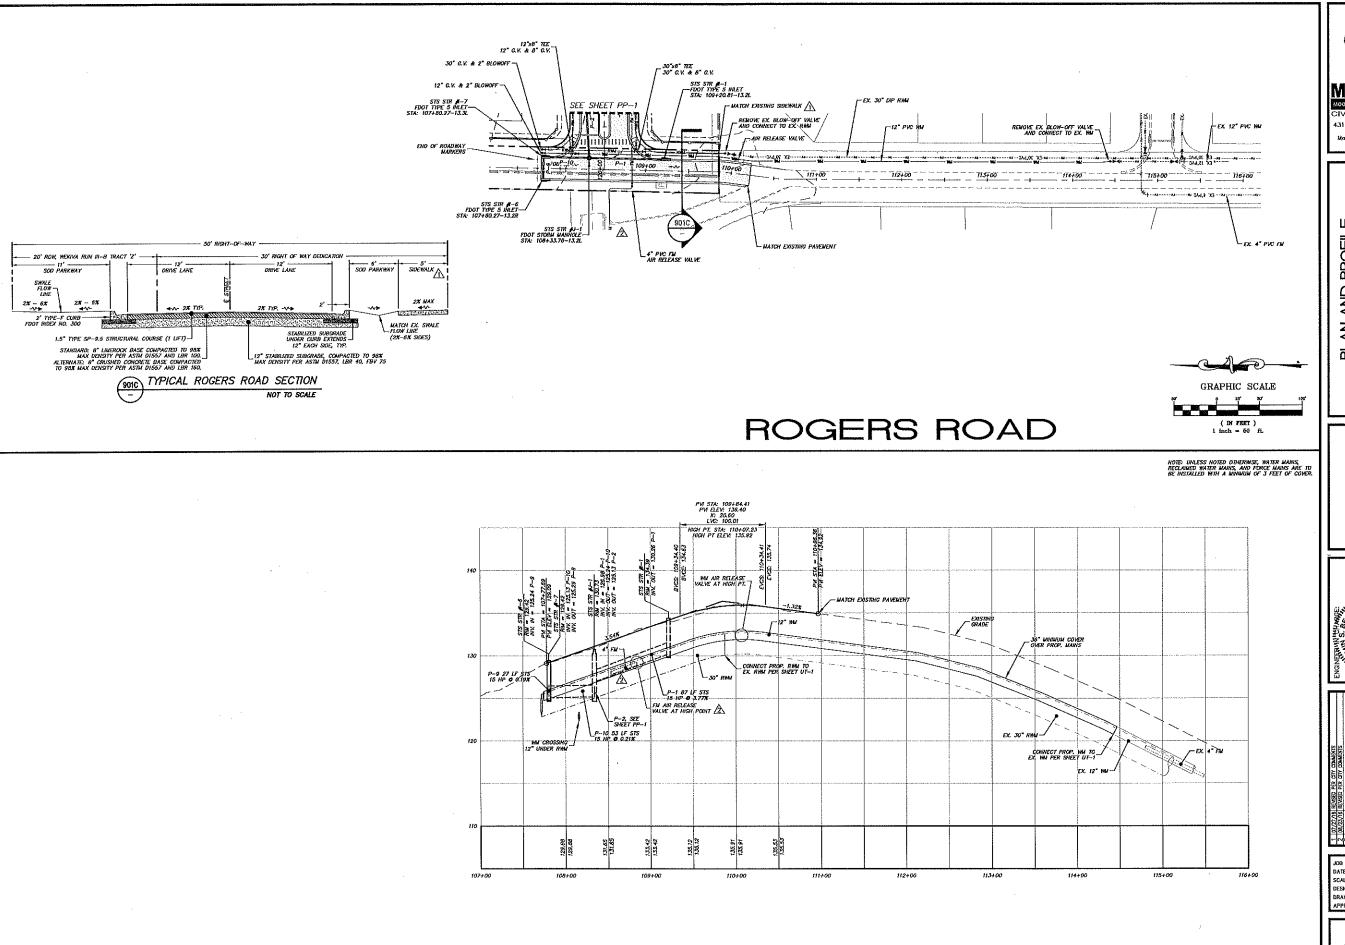

RE TO BE INSTALLED WITH A MINIMUM OF 3 FEET OF COVER

GRAPHIC SCALE

( IN FEET ) 1 inch = 50 ft.







### ORANGE BLUFF AVENUE

NOTE: UNLESS NOTED OTHERWISE, WATER MAINS, RECLAIMED WATER MAINS, AND FURCE MAINS ARE TO BE INSTALLED WITH A MINIMUM OF 3 FEET OF COVER





SERVE PLAN AND PROFILE 





JOB # 17051
DATE: 06/22/2018
SCALE: 1 = 50
DESIGNED BY: BSB
DRAWN BY: BSB
APPROVED BY: BSB

27 of 39





431 E. Horstla Avenue Suite 260 Moitland, Florida 32751 (407) 529-8330

SERVE PROFIL AND Fig.

PLAN, < VIST,

GROUP SUIT 500 A 22811 PULTE WNELAND ROAD, S RLANDO, FLORIDA (407) 881-151 THE \$90



| JOB #        | 17051  |
|--------------|--------|
| DATE: 06/2   | 2/2018 |
| SCALE:       | = 50   |
| DESIGNED BY: | BSB    |
| DRAWN BY:    | BSB    |
| APPROVED BY: | BSB    |

PP-8 28 of 39





RESERVE

PLAN AND PROFILE VIST,

HE PULTE GROUP
4801 WELNID ROAD, SUITE 500
06LANDO, FLORIDA 32811
(407) 861-1514





| 17051  |
|--------|
| 2/2018 |
| = 50'  |
| 858    |
| BSB    |
| BSB    |
|        |

PP-9 29 of 39





### 901A TYPICAL 80' RIGHT OF WAY SECTION NOT TO SCALE



901B TYPICAL 50' RIGHT OF WAY SECTION NOT TO SCALE

3 12" STABILIZED SUBCRADE, COMPACTED TO 98% MAX DETISTY PER ASTM DISST, LBR 40, FBV 75





HOTE:
RAMPS RUIS SHALL HAVE A TACTILE SUPFACE. RAMP LANDINGS
ADJUDINTS VEHICULAR WAYS SHALL HAVE A TACTILE SURFACE 36'
WIRE BORDERING THE VEHICULAR WAY. TACTILE SURFACES SHALL
BE CONSTRUCTED AS SHOWN ON DETAIL TO DY SHEET BT-3.

STOP SIGN, BAR AND CROSSWALK
N.T.S.





MADDEN MOORHEAD IS STOKES. INC.

CIVIL ENGINEERS

431 E. Horatio Avenue
Suite 280

Maitland, Flor