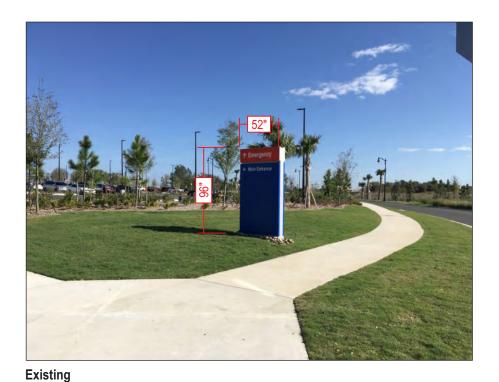

Aerial Map Application

Proposed Wall Signs

Site Plan

Advent Health Master Plan

**SUBJECT:** VARIANCE – ADVENT HEALTH - 2100 OCOEE APOPKA ROAD

**REQUEST:** APPROVE A VARIANCE OF THE APOPKA CODE OF ORDINANCES, PART

III, LAND DEVELOPMENT CODE, ARTICLE VIII, SECTION 8.04.03(A)(1), TO ALLOW FOR TWO WALL SIGNS 336 SQUARE FEET IN COPY AREA.

**SUMMARY:** 

OWNER: Adventist Health System/Sunbelt Inc.

APPLICANT: AdventHealth/Florida Hospital Apopka

Staff's Response: In December 2018, Florida Hospital Apopka moved from Downtown Apopka to the city limits at Ocoee Apopka Road. Residential and neighbors are still getting use to the new location, further increasing the need for visit, directional signage. Furthermore, the hospital, along with its parent company Adventist Health System, is rebranding to AdventHealth effective January 2, 2019. A variance is being requested to increase the size of the two existing wall signs are the top of the building to make them more visible. The current signs that are within code are illegible during the day and are difficult to see at night at their current size and color.