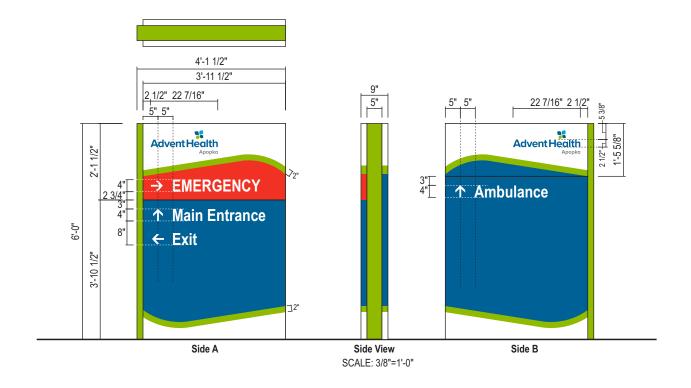

• Applicant Request - Allow two wall signs to each have 336 square feet of copy area.

**MASTER SIGN PLAN**: On November 13, 2018, Planning Commission reviewed and approved an amendment to the Advent Health Sign Master Plan. The Master Plan allows a maximum wall sign of 100 square feet. Approval of the variance will increase the maximum wall sign area of 336 square feet for each wall sign. If the additional 472 square feet wall signage area is approved by the Planning Commission, this additional area cannot be transferred at a later time to other signage types within the Advent Health site (i.e., monument signs, wall signs).

Sign #: 6

Sign Type: LIF-60-HRZ-B

Description:

Illuminated Channel Letters - Blue

Sq. Ft.: 299

Sign #: 7

Sign Type: LIF-60-HRZ-B

Description:

Illuminated Channel Letters - Blue

Sq. Ft.: 299

Qty: 1

Sign Number 007

LIF-60-HOR-B

60" Blue Channel Letters—

**Restricted Horizontal format** 

Building Elevation: 80'

#### Building Width (south panel only): 62'

FHAP-011 Florida Hospital Apopka

Sign Number 006

LIF-60-HOR-B

60" Blue Channel Letters—Restricted Horizontal format

Building Elevation: 80'

richard I. miller, architect 1033 Demonbreun Street Suite 800 Nashville, Tennessee 37203 615-329-9445