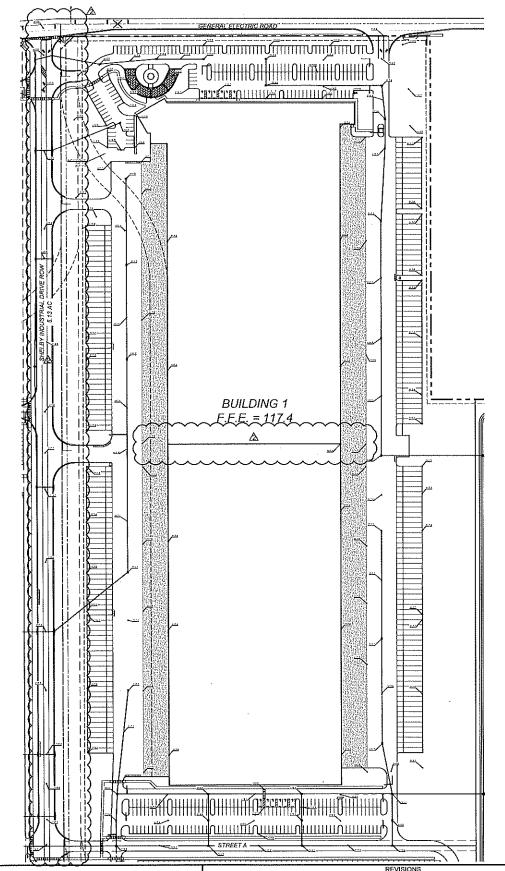

### CITY OF APOPKA PLANNING COMMISSION

X PUBLIC HEARING

SITE PLAN

\_ SPECIAL REPORTS

X OTHER: Variance

MEETING OF: January 8, 2019

FROM: Community Development

EXHIBITS: Vicinity Map

Aerial Map Application

Proposed Wall Signs

Site Plan

Advent Health Master Plan

**SUBJECT:** VARIANCE – ADVENT HEALTH - 2100 OCOEE APOPKA ROAD

**REQUEST:** APPROVE A VARIANCE OF THE APOPKA CODE OF ORDINANCES, PART

LOCATION: 2100 Ocoee Apopka Road

PARCEL ID #: 20-21-28-0000-00-007

FUTURE LAND USE: Commercial

ZONING: PUD (Planned Unit Development)

EXISTING USE: Hospital

TRACT SIZE: 33.71 +/- acres

**DISTRIBUTION** 

Mayor NelsonFinance DirectorPublic Services DirectorCommissionersHR DirectorRecreation DirectorCity AdministratorIT DirectorCity Clerk