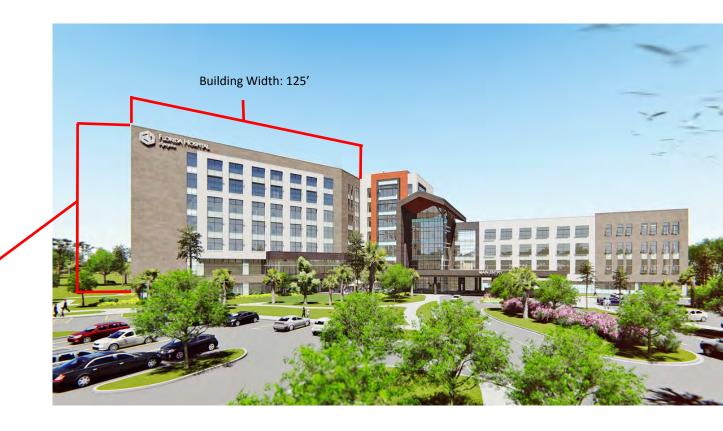

Sign Number 007

LIF-60-HOR-B

60" Blue Channel Letters—

**Restricted Horizontal format** 

Building Elevation: 80'

#### Building Width (south panel only): 62'

FHAP-011 Florida Hospital Apopka

Sign Number 006

LIF-60-HOR-B

60" Blue Channel Letters—Restricted Horizontal format

Building Elevation: 80'

richard I. miller, architect 1033 Demonbreun Street Suite 800 Nashville, Tennessee 37203 615-329-9445