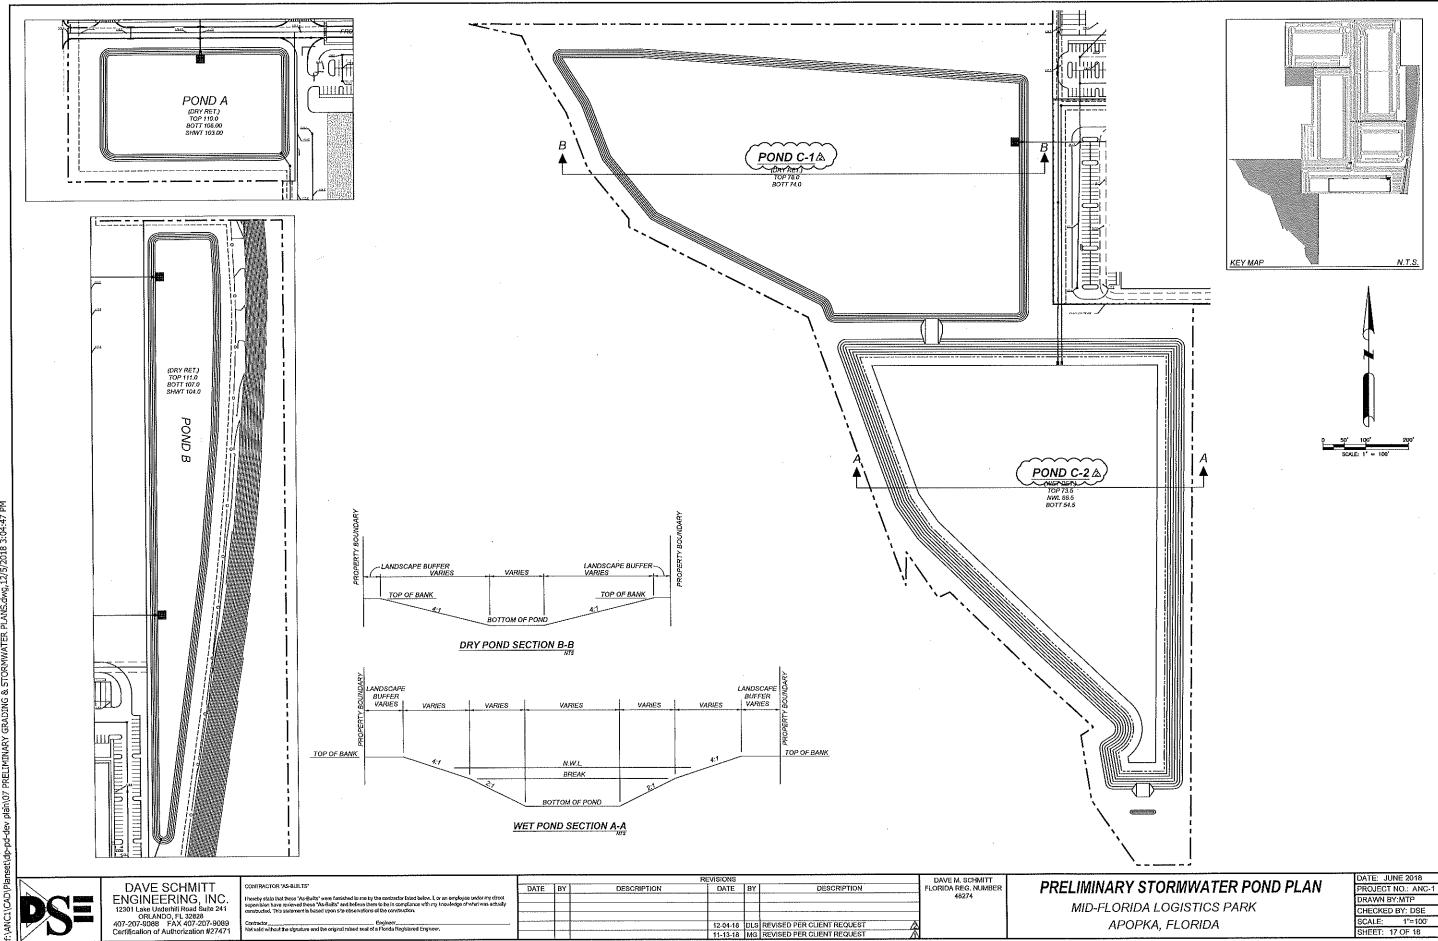

#### V. SITE PLANS:

- Quasi-Judicial Final Development Plan CJS Holding (Lake Gem Lot 1) Property owned by Property Industrial Enterprises, LLC c/o Michael R. Cooper and located at 701 Marshall Lake Road.
- Quasi-Judicial Final Development Plan Fairfield Inn & Self-Storage Property owned by Farish Enterprises, LLC and located at 1616 East Semoran Boulevard.
- Quasi-Judicial Final Development Plan and Plat Vista Reserve Property owned by Pulte Home Company, LLC and located on the east side of Rogers Road, approximately one half mile north of the intersection of Rogers Road and Lester Road.
- Quasi-Judicial PUD Master Plan Amendment Preliminary Development Plan Preliminary Site Plan Mid-Florida Logistics Park Mid-Florida Freezer Warehouses LTD, Florida Express Trucking, Inc., Eagles Landing at Ocoee, LLC and located on the west side of SR 429, south of General Electric Road, and east of Hermit Smith Road