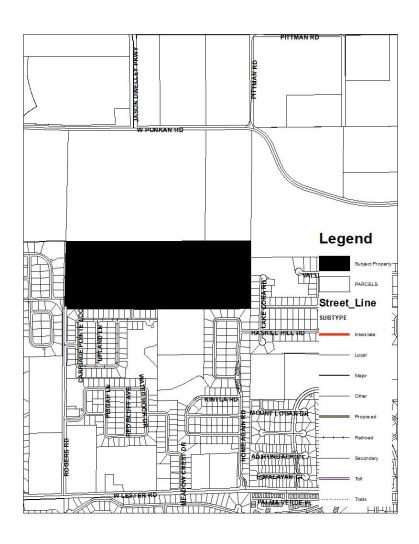

#### V. SITE PLANS:

- Quasi-Judicial Final Development Plan CJS Holding (Lake Gem Lot 1) Property owned by Property Industrial Enterprises, LLC c/o Michael R. Cooper and located at 701 Marshall Lake Road.
- Quasi-Judicial Final Development Plan Fairfield Inn & Self-Storage Property owned by Farish Enterprises, LLC and located at 1616 East Semoran Boulevard.
- Quasi-Judicial Final Development Plan and Plat Vista Reserve Property owned by Pulte Home Company, LLC and located on the east side of Rogers Road, approximately one half mile north of the intersection of Rogers Road and Lester Road.
- Quasi-Judicial PUD Master Plan Amendment Preliminary Development Plan Preliminary Site Plan Mid-Florida Logistics Park Mid-Florida Freezer Warehouses LTD, Florida Express Trucking, Inc., Eagles Landing at Ocoee, LLC and located on the west side of SR 429, south of General Electric Road, and east of Hermit Smith Road