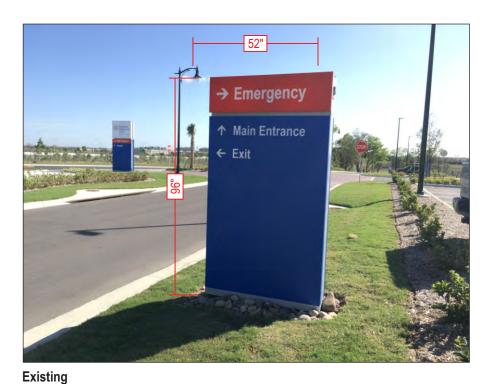

Staff's Response: In December 2018, Florida Hospital Apopka moved from Downtown Apopka to the city limits at Ocoee Apopka Road. Residential and neighbors are still getting use to the new location, further increasing the need for visit, directional signage. Furthermore, the hospital, along with its parent company Adventist Health System, is rebranding to AdventHealth effective January 2, 2019. A variance is being requested to increase the size of the two existing wall signs are the top of the building to make them more visible. The current signs that are within code are illegible during the day and are difficult to see at night at their current size and color.

#### Introduction

In December, 2018, Florida Hospital Apopka moved from downtown Apopka to the city limits at Ocoee-Apopka Road. Residents and neighbors are still getting used to the new location, further increasing the need for visible, directional signage. Furthermore, the hospital, along with its parent company Adventist Health System, is rebranding to AdventHealth effective January 2, 2019. A variance is being requested to increase the size of the two existing wall signs at the top of the building to make them more visible. The current signs that are within code are illegible during the day and are difficult to see at night at their current size and color.