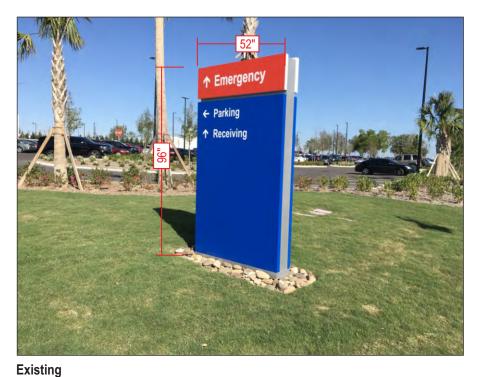

Aerial Map Application

Proposed Wall Signs

Site Plan

Advent Health Master Plan

**SUBJECT:** VARIANCE – ADVENT HEALTH - 2100 OCOEE APOPKA ROAD

**REQUEST:** APPROVE A VARIANCE OF THE APOPKA CODE OF ORDINANCES, PART

• Applicant Request - Allow two wall signs to each have 336 square feet of copy area.

**MASTER SIGN PLAN**: On November 13, 2018, Planning Commission reviewed and approved an amendment to the Advent Health Sign Master Plan. The Master Plan allows a maximum wall sign of 100 square feet. Approval of the variance will increase the maximum wall sign area of 336 square feet for each wall sign. If the additional 472 square feet wall signage area is approved by the Planning Commission, this additional area cannot be transferred at a later time to other signage types within the Advent Health site (i.e., monument signs, wall signs).

Staff's Response: In December 2018, Florida Hospital Apopka moved from Downtown Apopka to the city limits at Ocoee Apopka Road. Residential and neighbors are still getting use to the new location, further increasing the need for visit, directional signage. Furthermore, the hospital, along with its parent company Adventist Health System, is rebranding to AdventHealth effective January 2, 2019. A variance is being requested to increase the size of the two existing wall signs are the top of the building to make them more visible. The current signs that are within code are illegible during the day and are difficult to see at night at their current size and color.