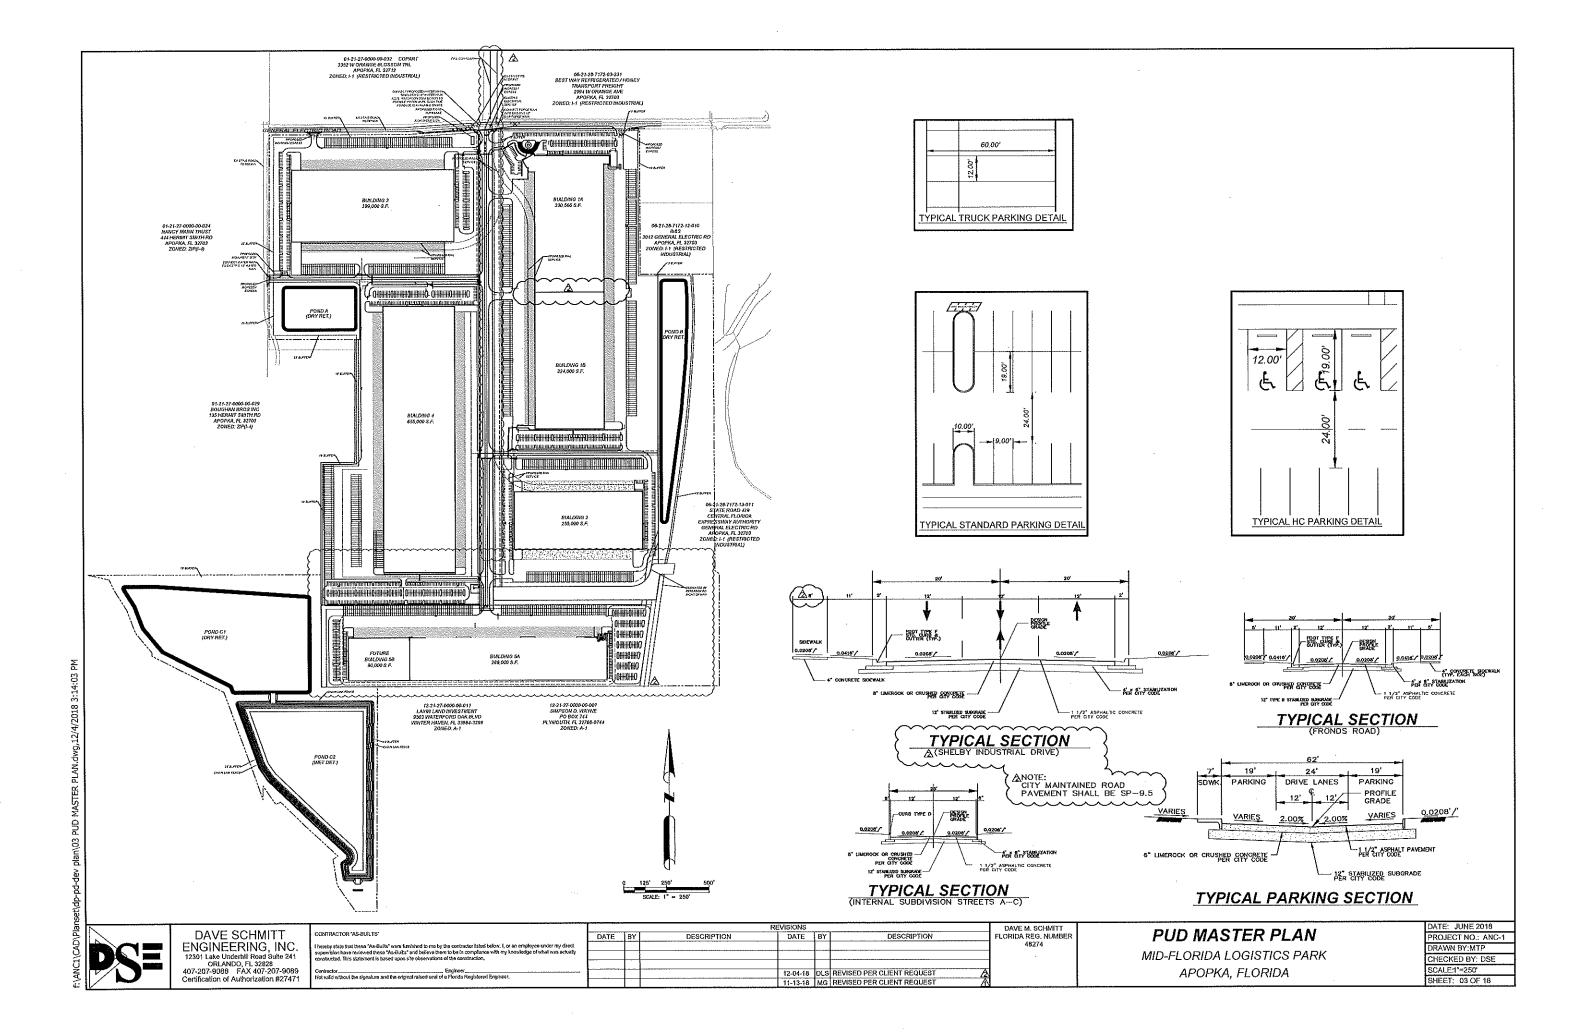

#### V. SITE PLANS:

- Quasi-Judicial Final Development Plan CJS Holding (Lake Gem Lot 1) Property owned by Property Industrial Enterprises, LLC c/o Michael R. Cooper and located at 701 Marshall Lake Road.
- Quasi-Judicial Final Development Plan Fairfield Inn & Self-Storage Property owned by Farish Enterprises, LLC and located at 1616 East Semoran Boulevard.
- Quasi-Judicial Final Development Plan and Plat Vista Reserve Property owned by Pulte Home Company, LLC and located on the east side of Rogers Road, approximately one half mile north of the intersection of Rogers Road and Lester Road.
- Quasi-Judicial PUD Master Plan Amendment Preliminary Development Plan Preliminary Site Plan Mid-Florida Logistics Park Mid-Florida Freezer Warehouses LTD, Florida Express Trucking, Inc., Eagles Landing at Ocoee, LLC and located on the west side of SR 429, south of General Electric Road, and east of Hermit Smith Road