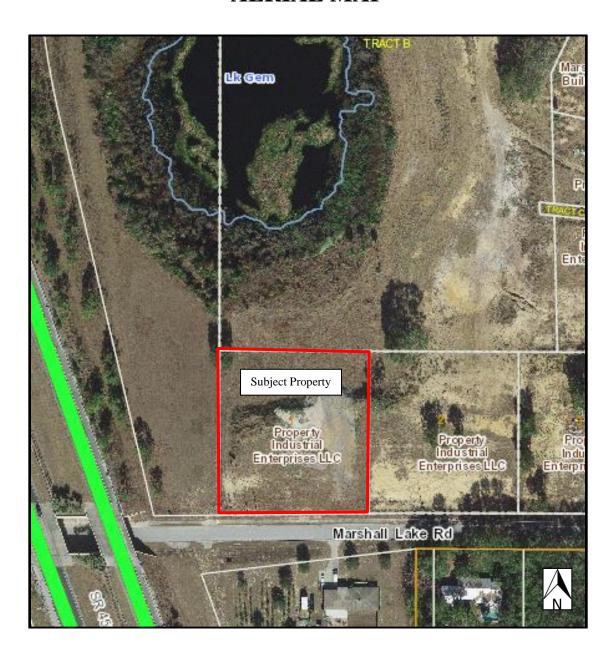

ubject to the findings of this staff report.

**Planning Commission Role:** To advise the City Council to approve, deny, or approve with conditions based on consistency with the Comprehensive Plan and Land Development Code.

Note: This item is considered quasi-judicial. The staff report and its findings are to be incorporated into and made a part of the minutes of this meeting.

## PLANNING COMMISSION – JANUARY 8, 2019 CJS HOLDING (LAKE GEM LOT 1) - FINAL DEVELOPMENT PLAN PAGE 4

Project Name: CJS Holding Company Final Development Plan

Owner: Property Industrial Enterprises, LLC c/o Michael R. Cooper

Engineer: Ken Ehlers, P.E.
Parcel I.D. No: 09-21-28-4453-01-000
Location: 701 Marshall Lake Road

**Total Acres:** 1.57 +/- Acres

# VICINITY MAP



# SITE LOCATION MAP



# **AERIAL MAP**



|           | SUBDIVISION PLAN               |
|-----------|--------------------------------|
|           | INDEX OF DRAWINGS              |
| SHEET NO. | SHEET DESCRIPTION              |
| 1         | COVER                          |
| S-1       | SITE PLAN WITH BOUNDARY SURVEY |
| L - 1     | LANDSCAPE PLAN                 |
| 1-1       | IRRIGATION PLAN                |

PROPERTY OWNER: PROPERTY INDUSTRIAL ENTERPRISES, LLC

MICHAEL R. COOPER (407) 889-2510

REFERENCE: CITY OF APOPKA ORDINANCE #2447

"CHANGE OF ZONING".





FINAL DEVELOPMENT PLAN

FOR C.J.S. HOLDING COMPANY, LLC

BUSINESS / MANUFACTURING

LAKE GEM COMMERCE PARK
SUBDIVISION PLAN

PARCEL ID: 09-21-28-4453-01-000

**LOT #1** 

ADDRESS: 701 MARSHALL LAKE RD.

CITY OF APOPKA DECEMBER, 2018



PLAN NOTES

COVER

| NO.