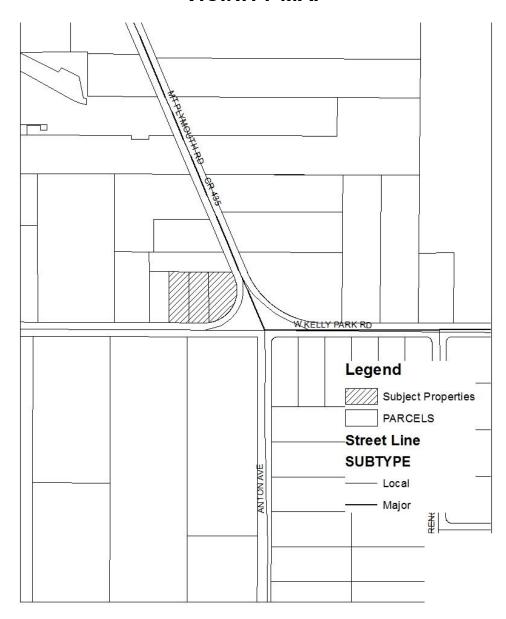

#### IV. PUBLIC HEARING:

- Quasi-Judicial Variance Advent Health Variance of Apopka Code of Ordinances, Part III, Land Development Code, Article VIII, Section 8.04.03(A)(1) to allow for two wall signs 336 square feet in copy area for the property owned by Adventist Health System/Sunbelt Inc. and located at 2100 Ocoee Apopka Road.
- Quasi-Judicial Special Exception West Apopka Self Storage Facility Request to allow a self-storage facility within a portion of a property assigned a C-1 (Retail Commercial) zoning category for the property owned by Dafflyn Property 2 LLC and located at 2106 Plymouth Sorrento Road.
- 3. Legislative Comprehensive Plan Small Scale Future Land Use Amendment from "County" Low Density Residential to "City" Residential Low Suburban for property owned by Construesse USA, Inc. and located at 2600 Rock Springs Road.
- 4. Legislative Comprehensive Plan Small Scale Future Land Use Amendment from Commercial to Residential Very Low Suburban for properties owned by William and Cecilia Uebel and Jose & Iris Acevedo and located at 355, 363, and 371 West Kelly Park Road.
- Quasi-Judicial Change of Zoning Springs Ridge Gardens Subdivision From C-1 (Retail Commercial) to R-1 (Single Family Residential) for properties owned by William and Cecilia Uebel and Jose & Iris Acevedo and located at 355, 363, and 371 West Kelly Park Road.