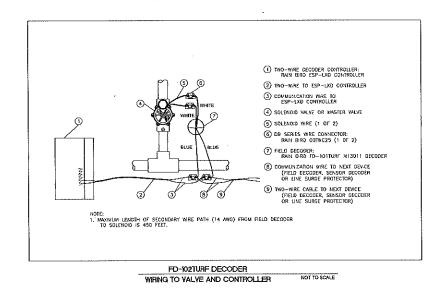

#### "FIELD VERIFY - DO NOT MANUFACTURE FROM THIS DRAWING UNLESS THIS LABEL HAS BEEN REMOVED"

**Proposed** 

SCALE: 1/2"=1'-0"

Side View

SCALE: 1/2"=1'-0"

ICON

Address:

2100 Ocoee Apopka Rd Apopka, FL 32703-9210

| Proj #: | Loc #: | Order #: |
|---------|--------|----------|
| 406     | 201856 | 1124875  |

File Path:

K:\Active\ACCOUNTS\A\Advent Health\Project 4006\ Locations\4006\_201856\_Apopka\_FL\_2

| Req. #: | Date:                                                    | Artist:                                                                                                        |
|---------|----------------------------------------------------------|----------------------------------------------------------------------------------------------------------------|
| 305179  | 10/23/18                                                 | KWK                                                                                                            |
| 305724  | 11/07/18                                                 | KWK                                                                                                            |
| 305802  | 11/09/18                                                 | KWK                                                                                                            |
| 000000  | 00/00/00                                                 | XXX                                                                                                            |
|         | 305179<br>305724<br>305802<br>000000<br>000000<br>000000 | 305179 10/23/18<br>305724 11/07/18<br>305802 11/09/18<br>000000 00/00/00<br>000000 00/00/00<br>000000 00/00/00 |

Sign #: 6

Sign Type: LIF-60-HRZ-B

Description:

Illuminated Channel Letters - Blue

Sq. Ft.: 299

#### Address:

Remove existing.

Patch and repair existing wall surface to like new

Repaint to match existing color finish. Install new letterset.

SHEETTITLE

Recommendations

SHEET NO.