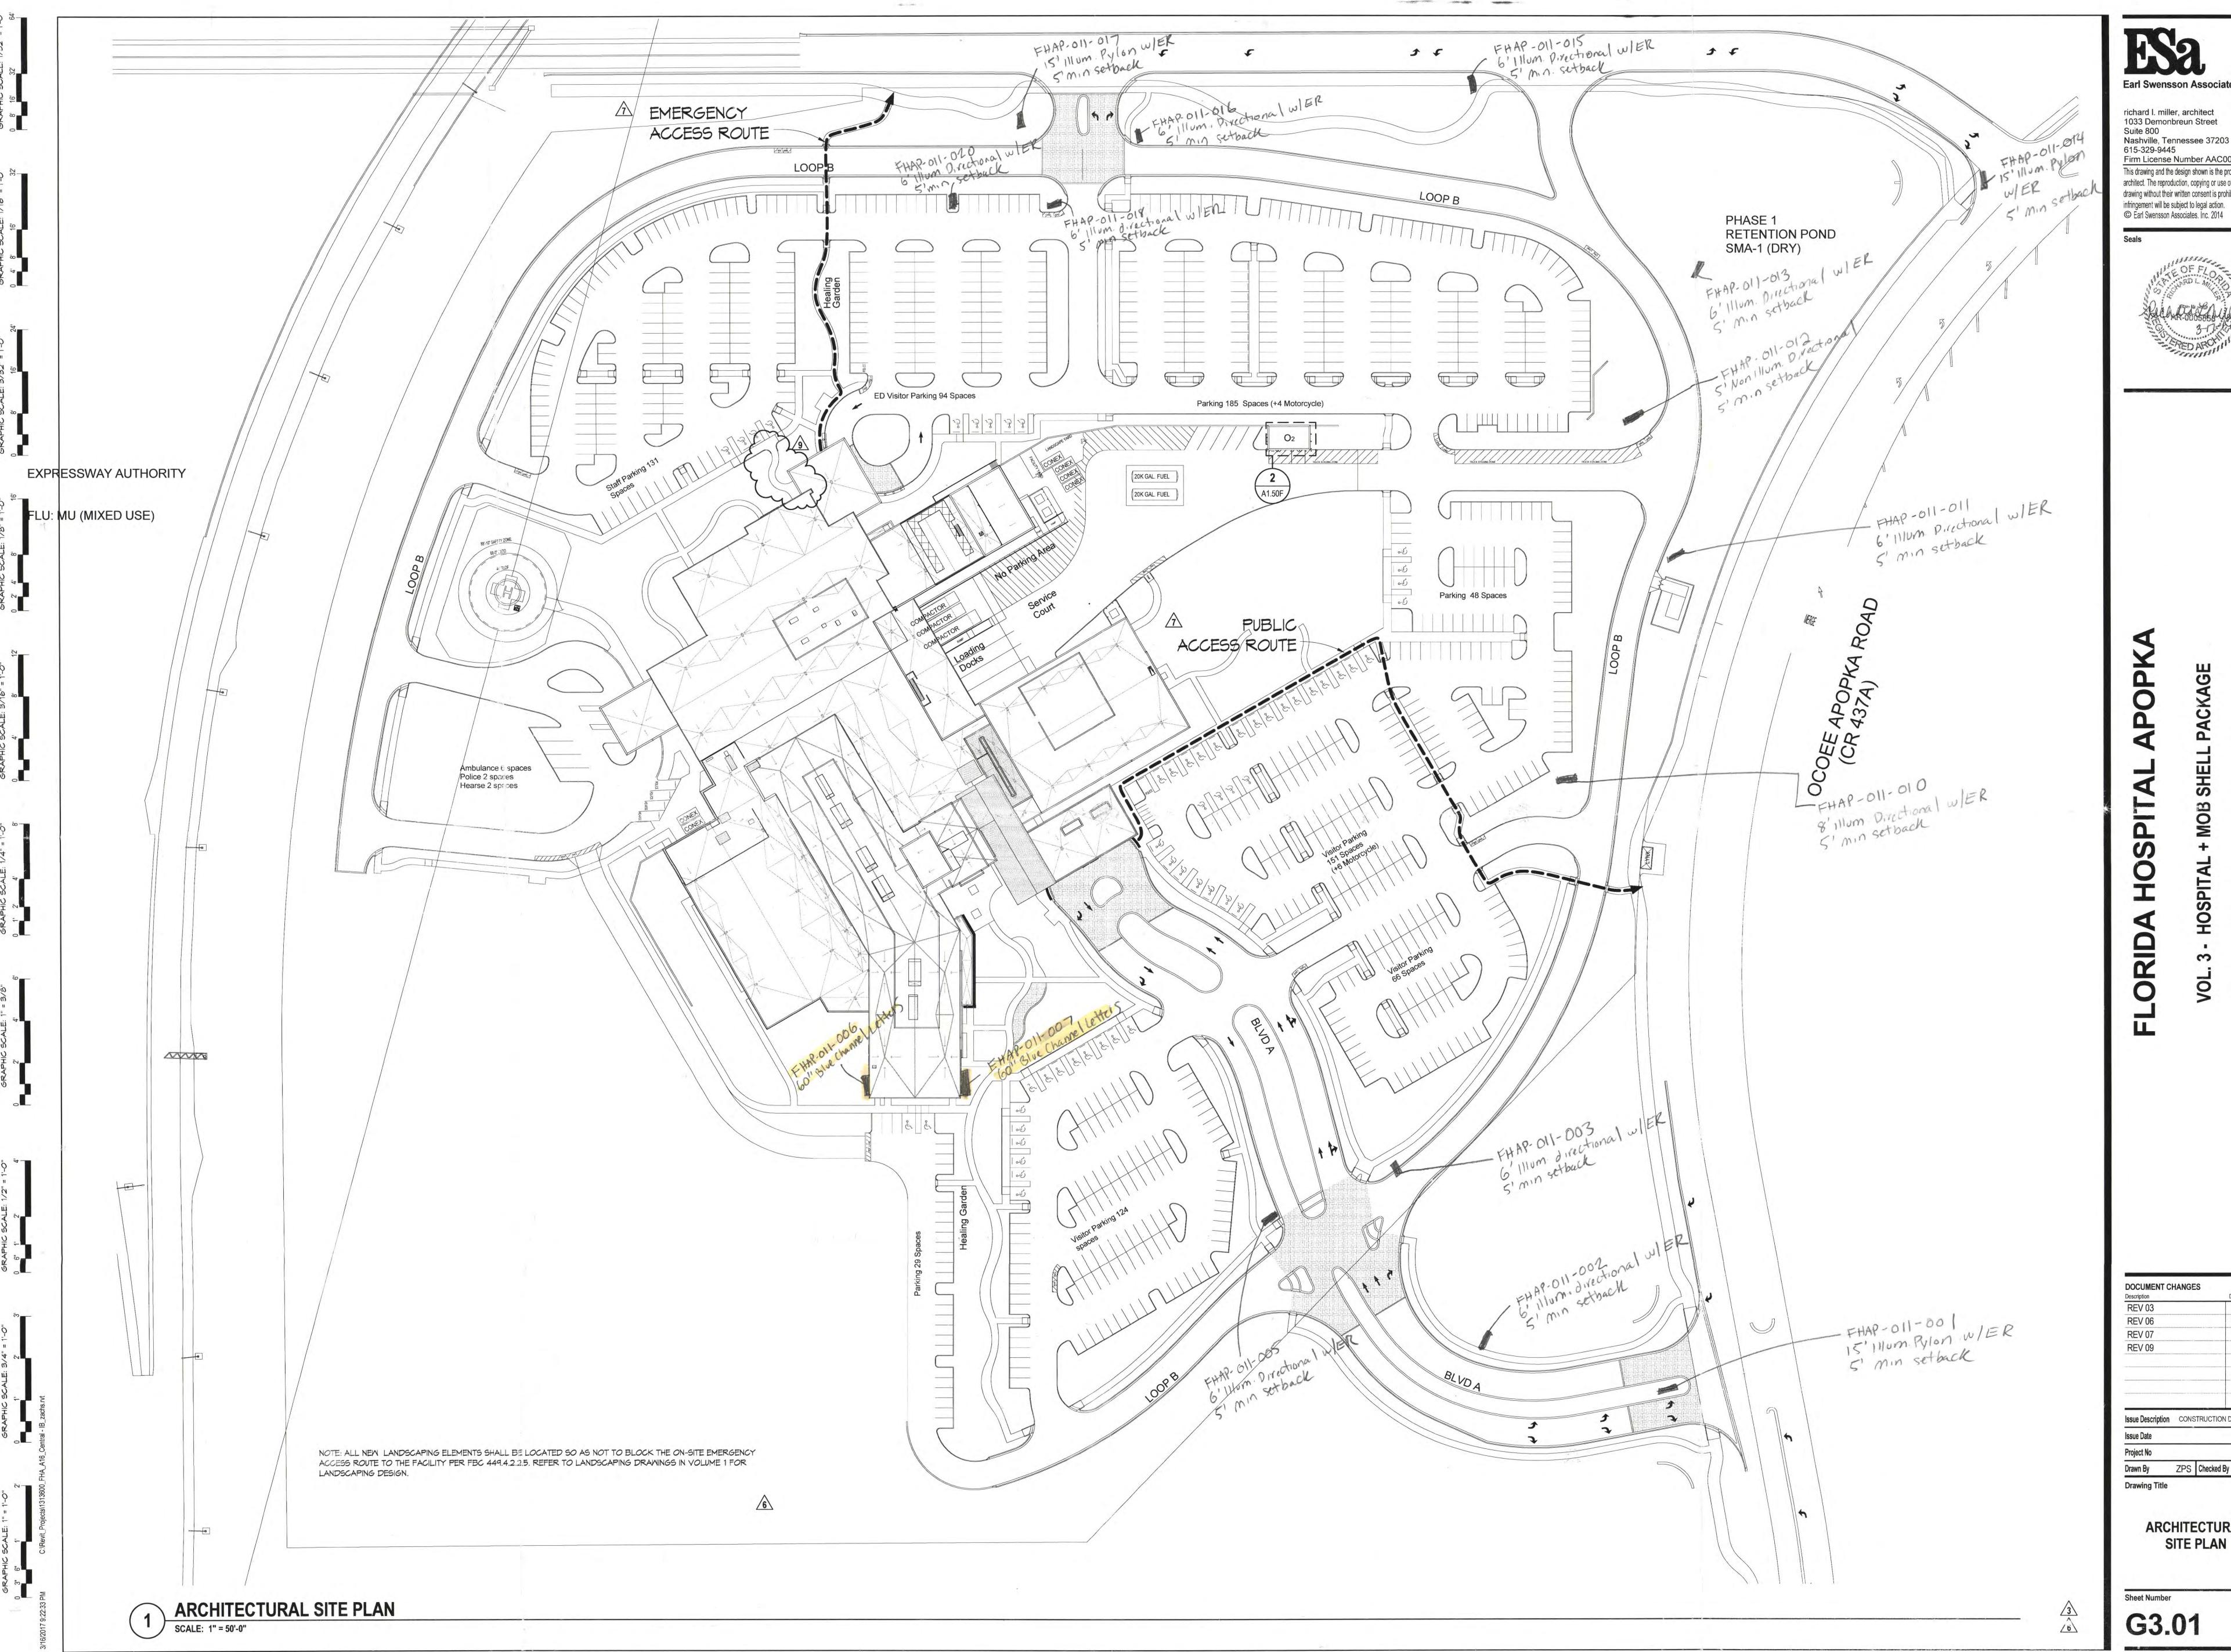

### CITY OF APOPKA PLANNING COMMISSION

X PUBLIC HEARING

SITE PLAN

\_ SPECIAL REPORTS

X OTHER: Variance

MEETING OF: January 8, 2019

FROM: Community Development

EXHIBITS: Vicinity Map

Aerial Map Application

Proposed Wall Signs

Site Plan

Advent Health Master Plan

**SUBJECT:** VARIANCE – ADVENT HEALTH - 2100 OCOEE APOPKA ROAD

**REQUEST:** APPROVE A VARIANCE OF THE APOPKA CODE OF ORDINANCES, PART

#### **VICINITY MAP**

#### **AERIAL MAP**