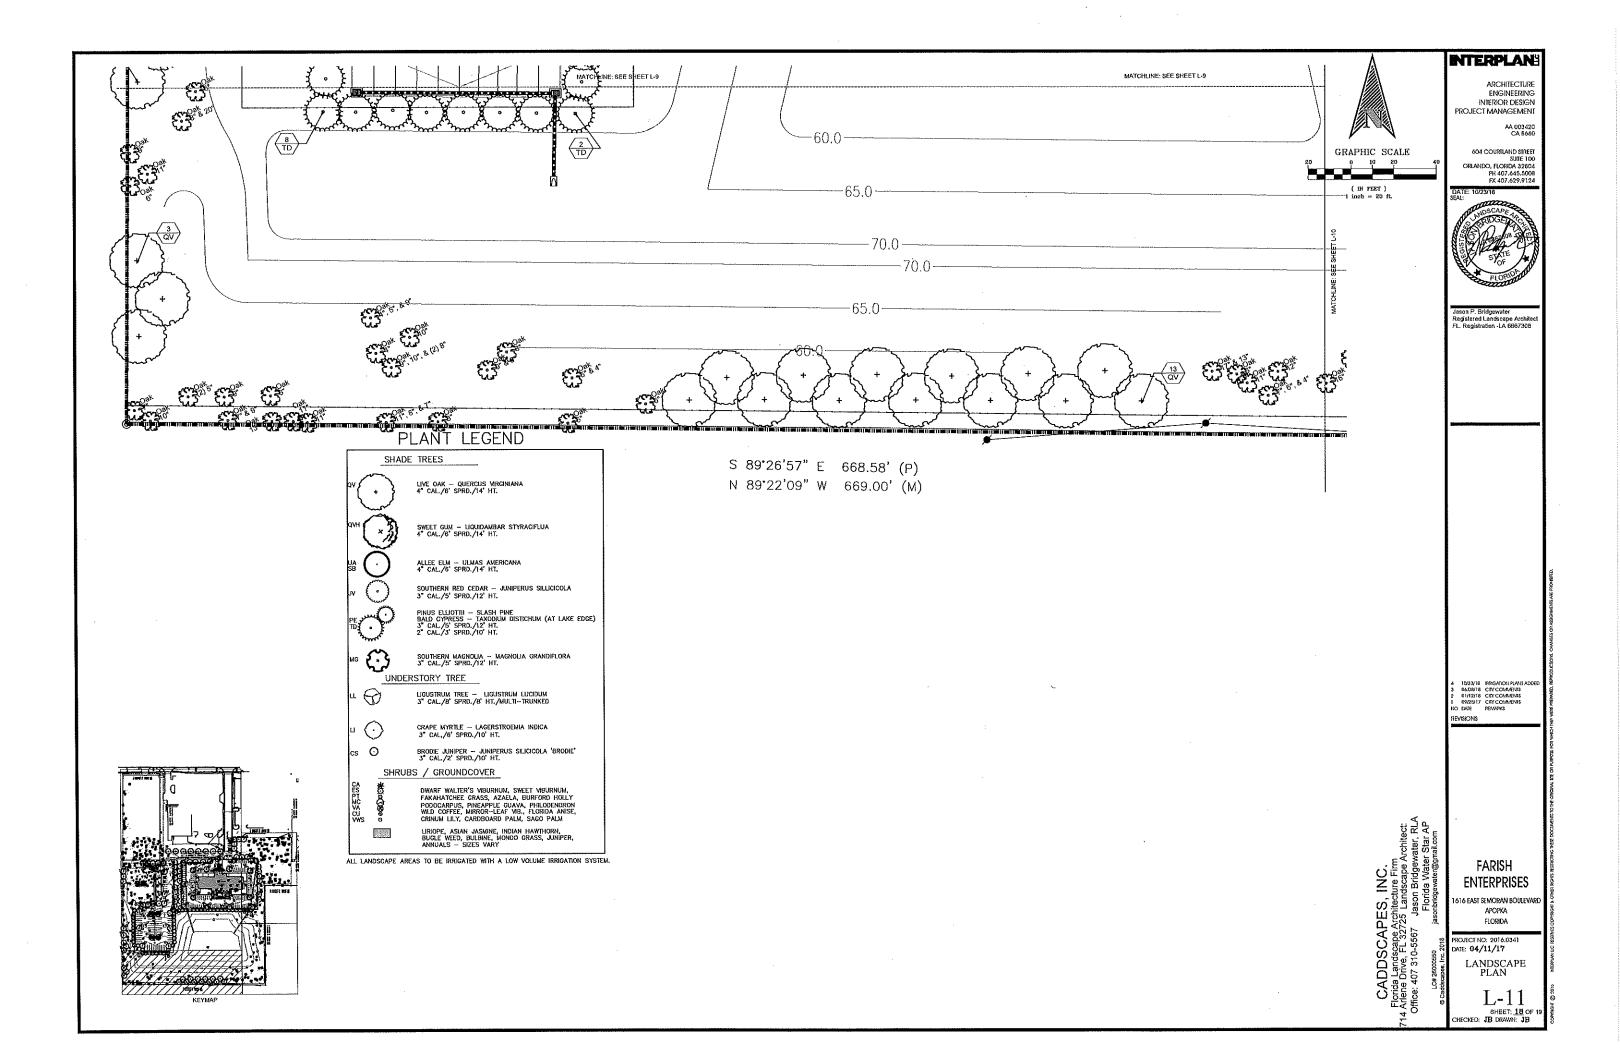

#### V. SITE PLANS:

- Quasi-Judicial Final Development Plan CJS Holding (Lake Gem Lot 1) Property owned by Property Industrial Enterprises, LLC c/o Michael R. Cooper and located at 701 Marshall Lake Road.
- Quasi-Judicial Final Development Plan Fairfield Inn & Self-Storage Property owned by Farish Enterprises, LLC and located at 1616 East Semoran Boulevard.
- Quasi-Judicial Final Development Plan and Plat Vista Reserve Property owned by Pulte Home Company, LLC and located on the east side of Rogers Road, approximately one half mile north of the intersection of Rogers Road and Lester Road.
- Quasi-Judicial PUD Master Plan Amendment Preliminary Development Plan Preliminary Site Plan Mid-Florida Logistics Park Mid-Florida Freezer Warehouses LTD, Florida Express Trucking, Inc., Eagles Landing at Ocoee, LLC and located on the west side of SR 429, south of General Electric Road, and east of Hermit Smith Road