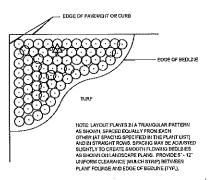

ture Firm 14 Arlene Drive, FL 32725 Landscape / Office: 407 310-5667 Jason Bridgev

LANDSCAPE PLAN

L-8

SHEET: 15 OF 1 CHECKED: JB DRAWN: JB







INTERPLAN

ARCHITECTURE ENGINEERING INTERIOR DESIGN PROJECT MANAGEMENT

604 Courtland Street Suife 100 Orlando, Florida 32804 PH 407.645.5008 FX 407.629.9124



Jason P. Bridgewater Registered Landscape Archite FL. Registration -LA 6667308

10/23/18 FREGATION PLANS
06/09/18 CITY COMMENTS
01/12/18 CITY COMMENTS
09/25/17 CITY COMMENTS
ODATE REMAINS

EVISIONS

FARISH **ENTERPRISES** 

1616 EAST SEMORAN BOULEVA apopka FLORIDA

PROJECT NO; 2016.0341 DATE: 04/11/17

CADDSCAPES, INC. Florida Landscape Architecture Firm 14 Arlene Drive, FL 32725 Landscape A Office: 407 310-5667 Jason Bridgew

LANDSCAPE PLAN

L-10 SHEET: 17 OF CHECKED: JB DRAWN: JB





## SHRUB/GROUNDCOVER SPACING DETAIL



#### TREE PLANTING DETAIL



PROVIDE AGRIFORM (20-10-5) FERTRIZER TABLETS AT THE FOLLOWING RATES: 3 GAL/2 TABLETS: 1 GAL/1 TABLET.

PROVIDE 6" VINIMUM CLEARANCE AROUND ROOT BALL (SIDES AND BOTTOM).

2" MULCH MINIMUM - DO NOT COVER MAIN STEM

SET TOP OF ROOTBALL 1" ABOVE FEITSH GRADE 12" MINIMUM DEPTH OF PLANTING SOIL MIX IN SHRUB/GROUNDCOVER PLANTING BEDS,

PLANTING SOIL MIX - 1/3 SAVID, 1/3 PEAT, 1/3 TOPSOIL, CONTRACTOR TO SUBMIT ANY PROPOSED SUBSTITUTE FOR APPROVAL



## SHRUB AND GROUNDCOVER PLANTING DETAIL

NOT TO SCALE



## MULTI-TRUNK TREE PLANTING DETAIL

NOT TO SCALE

#### LANDSCAPE PLANTING NOTES:

- ALL PLANTS MUST BE HEALTHY, VIGOROUS MATERIAL FREE OF PESTS AND DISEASES.
  ALL PLANTS SHALL BE FLORIDA FANCY, AS GRADED IN FLORIDA GRADES AN