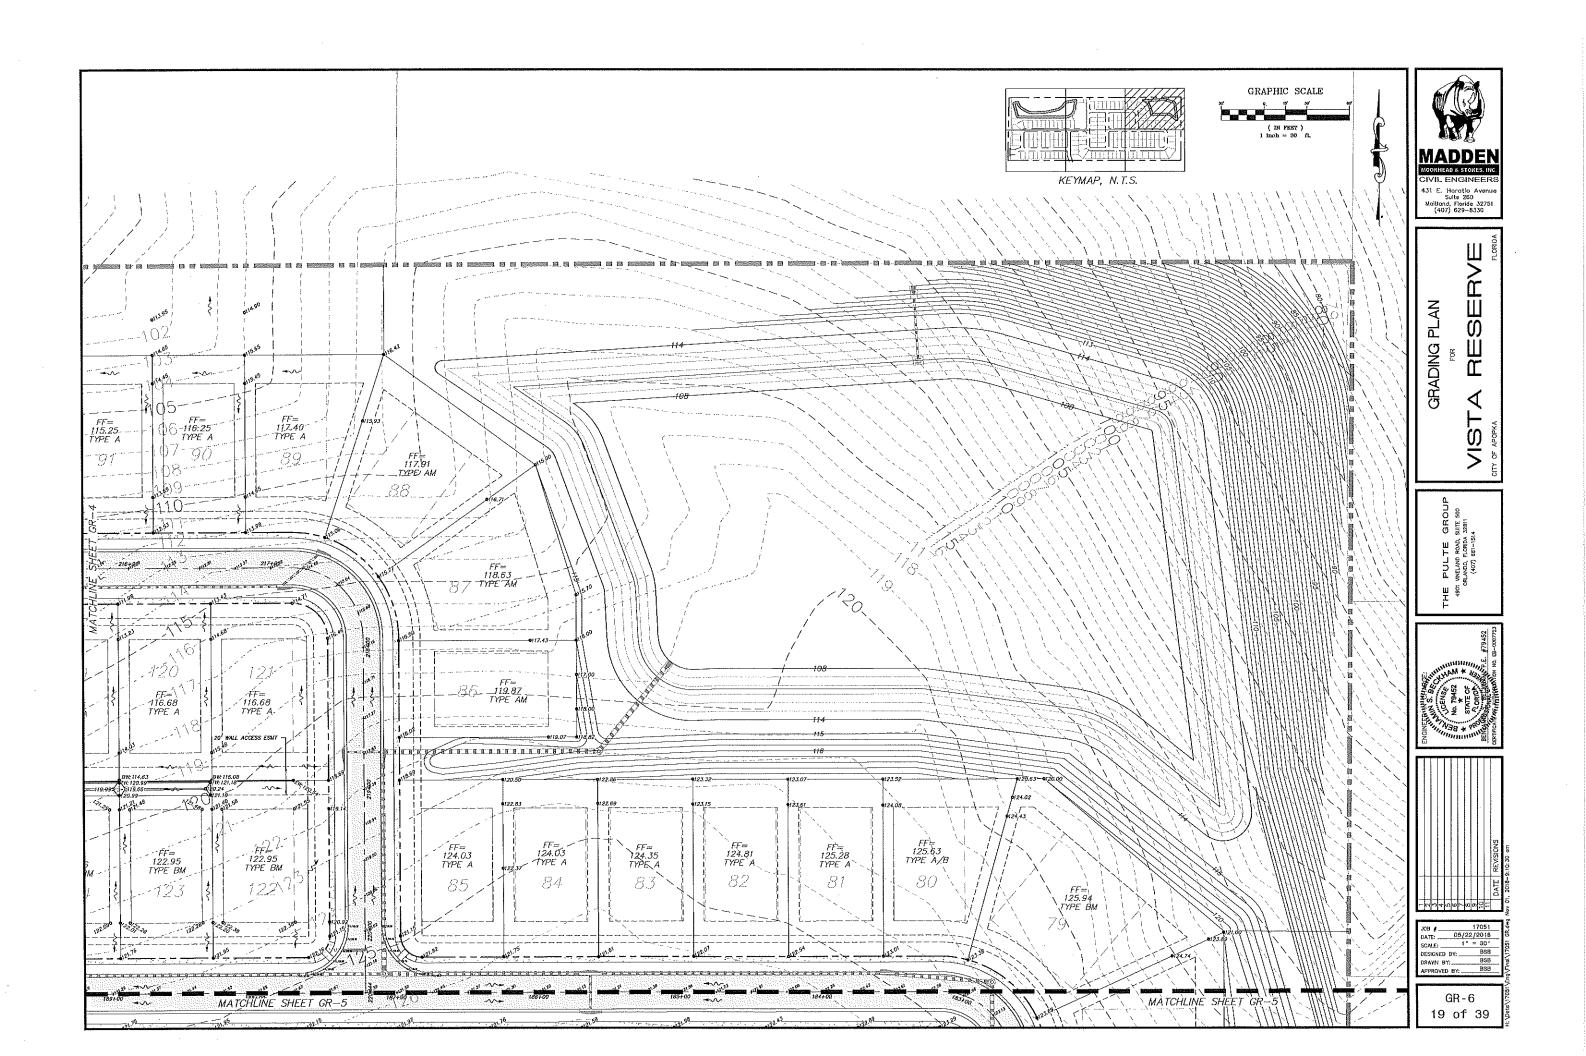

#### V. SITE PLANS:

- Quasi-Judicial Final Development Plan CJS Holding (Lake Gem Lot 1) Property owned by Property Industrial Enterprises, LLC c/o Michael R. Cooper and located at 701 Marshall Lake Road.
- Quasi-Judicial Final Development Plan Fairfield Inn & Self-Storage Property owned by Farish Enterprises, LLC and located at 1616 East Semoran Boulevard.
- Quasi-Judicial Final Development Plan and Plat Vista Reserve Property owned by Pulte Home Company, LLC and located on the east side of Rogers Road, approximately one half mile north of the intersection of Rogers Road and Lester Road.
- Quasi-Judicial PUD Master Plan Amendment Preliminary Development Plan Preliminary Site Plan Mid-Florida Logistics Park Mid-Florida Freezer Warehouses LTD, Florida Express Trucking, Inc., Eagles Landing at Ocoee, LLC and located on the west side of SR 429, south of General Electric Road, and east of Hermit Smith Road