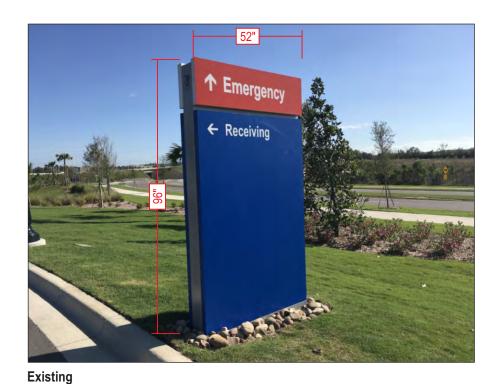

Staff's Response: In December 2018, Florida Hospital Apopka moved from Downtown Apopka to the city limits at Ocoee Apopka Road. Residential and neighbors are still getting use to the new location, further increasing the need for visit, directional signage. Furthermore, the hospital, along with its parent company Adventist Health System, is rebranding to AdventHealth effective January 2, 2019. A variance is being requested to increase the size of the two existing wall signs are the top of the building to make them more visible. The current signs that are within code are illegible during the day and are difficult to see at night at their current size and color.

#### Introduction

In December, 2018, Florida Hospital Apopka moved from downtown Apopka to the city limits at Ocoee-Apopka Road. Residents and neighbors are still getting used to the new location, further increasing the need for visible, directional signage. Furthermore, the hospital, along with its parent company Adventist Health System, is rebranding to AdventHealth effective January 2, 2019. A variance is being requested to increase the size of the two existing wall signs at the top of the building to make them more visible. The current signs that are within code are illegible during the day and are difficult to see at night at their current size and color.