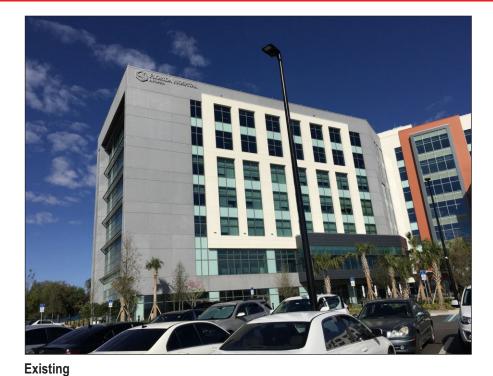

Staff's Response: In December 2018, Florida Hospital Apopka moved from Downtown Apopka to the city limits at Ocoee Apopka Road. Residential and neighbors are still getting use to the new location, further increasing the need for visit, directional signage. Furthermore, the hospital, along with its parent company Adventist Health System, is rebranding to AdventHealth effective January 2, 2019. A variance is being requested to increase the size of the two existing wall signs are the top of the building to make them more visible. The current signs that are within code are illegible during the day and are difficult to see at night at their current size and color.

#### Introduction

In December, 2018, Florida Hospital Apopka moved from downtown Apopka to the city limits at Ocoee-Apopka Road. Residents and neighbors are still getting used to the new location, further increasing the need for visible, directional signage. Furthermore, the hospital, along with its parent company Adventist Health System, is rebranding to AdventHealth effective January 2, 2019. A variance is being requested to increase the size of the two existing wall signs at the top of the building to make them more visible. The current signs that are within code are illegible during the day and are difficult to see at night at their current size and color.