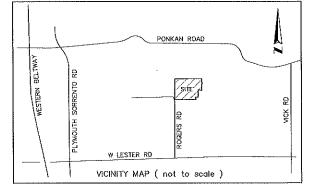

The subject property is 51.0 acres in size and is located on the west side of SR 429, north of Kelly Park Road, specifically at 5401 Effie Drive. The owner of the subject property is requesting a rezoning from Orange County A-1 (ZIP) to Kelly Park Interchange Mixed-Use (KPI-MU), with Employment-MEdTech overlay zones to allow for the development of a range of uses as outlined within Appendix B, Section A. Permitted Uses, MEdTech Campus Overlay, Kelly Park Interchange Form Based Code. The intent of the MEdTech Campus Overlay District is to allow for the development of major educational, governmental and medical facilities and other complementary and supporting uses such as office developments. The MEdTech Campus Overlay District encourages a campus-type character, which includes landscaped open space between buildings, a green buffer at the perimeter and uniform site design and details. The MEdTech Campus Overlay District can only be applied to property in the Employment Overlay District of the Wekiva Parkway Interchange Vision Plan or where the Employment Overlay is assigned to a property.

The subject property is 51.0 acres in size and is located on the west side of SR 429, north of Kelly Park Road, specifically at 5401 Effie Drive. The Master Plan proposes development pursuant to the standards as outlined within Appendix B. MEdTech Campus Overlay District Development Standards, Kelly Park Interchange Form Based Code. The MEdTech Campus Overlay District can only be applied to property in the Employment Overlay District. Permitted uses within the MEdTech Campus Overlay District include the following: