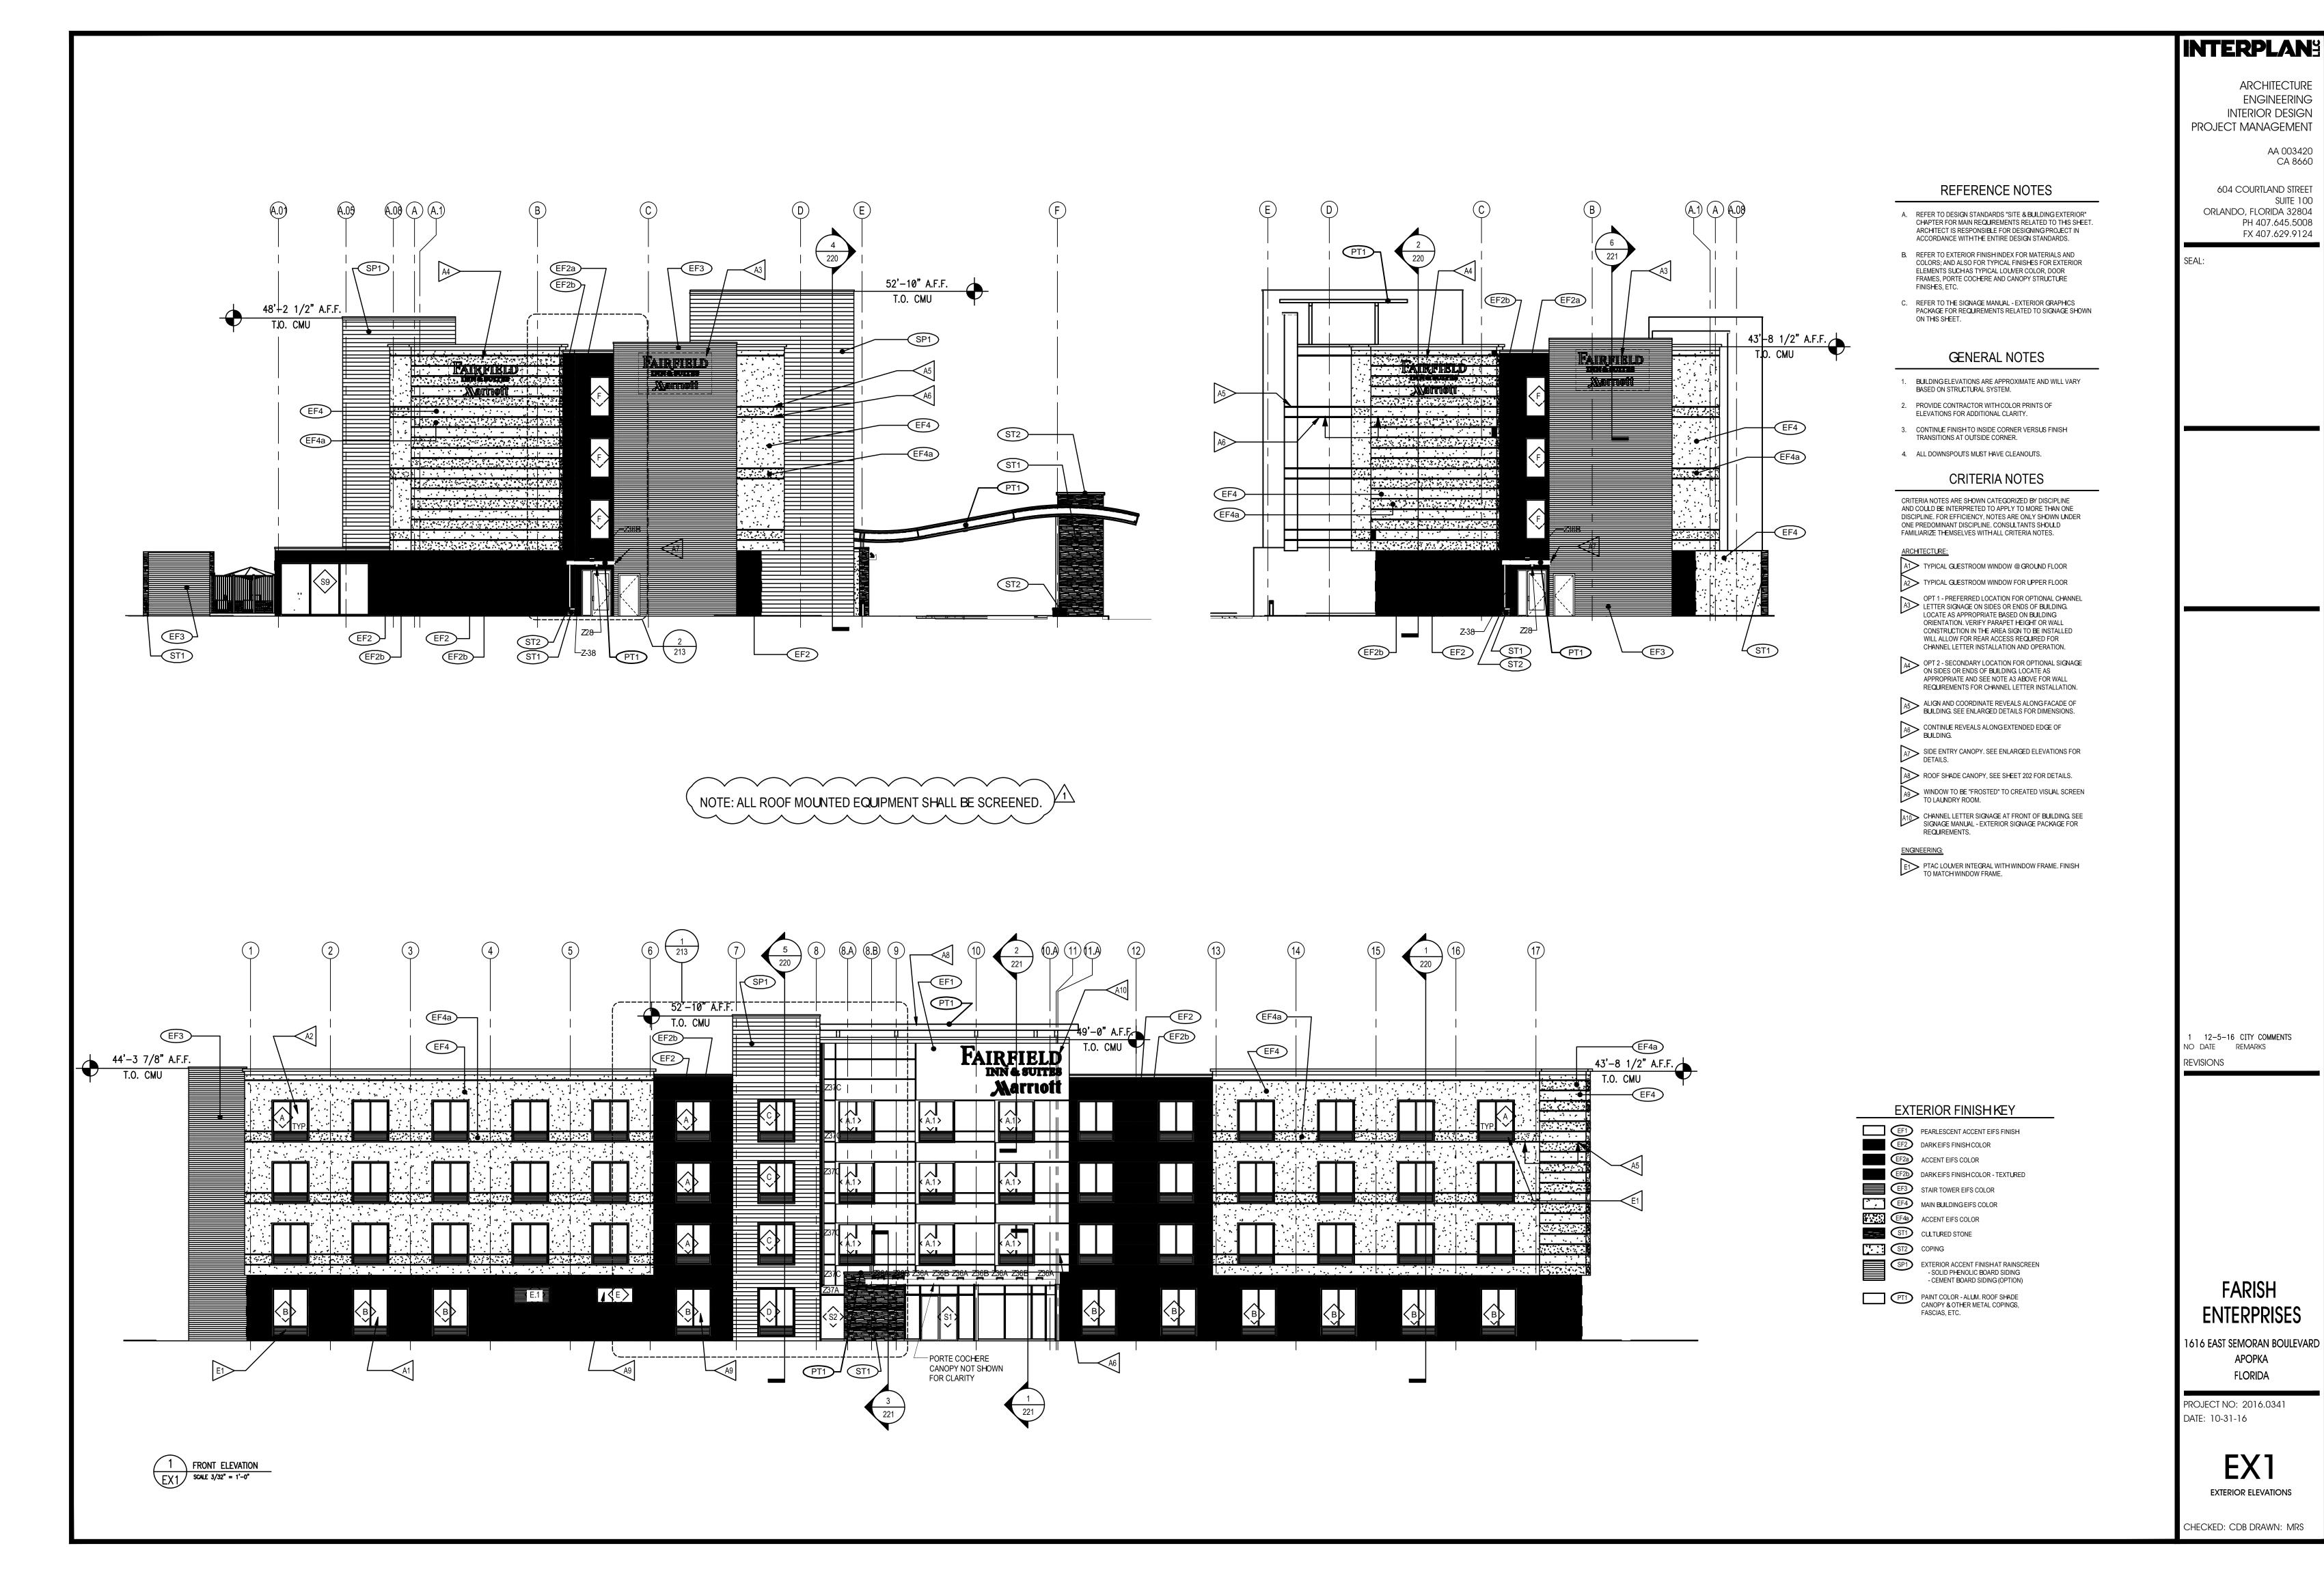

#### V. SITE PLANS:

- Quasi-Judicial Final Development Plan CJS Holding (Lake Gem Lot 1) Property owned by Property Industrial Enterprises, LLC c/o Michael R. Cooper and located at 701 Marshall Lake Road.
- Quasi-Judicial Final Development Plan Fairfield Inn & Self-Storage Property owned by Farish Enterprises, LLC and located at 1616 East Semoran Boulevard.
- Quasi-Judicial Final Development Plan and Plat Vista Reserve Property owned by Pulte Home Company, LLC and located on the east side of Rogers Road, approximately one half mile north of the intersection of Rogers Road and Lester Road.
- Quasi-Judicial PUD Master Plan Amendment Preliminary Development Plan Preliminary Site Plan Mid-Florida Logistics Park Mid-Florida Freezer Warehouses LTD, Florida Express Trucking, Inc., Eagles Landing at Ocoee, LLC and located on the west side of SR 429, south of General Electric Road, and east of Hermit Smith Road