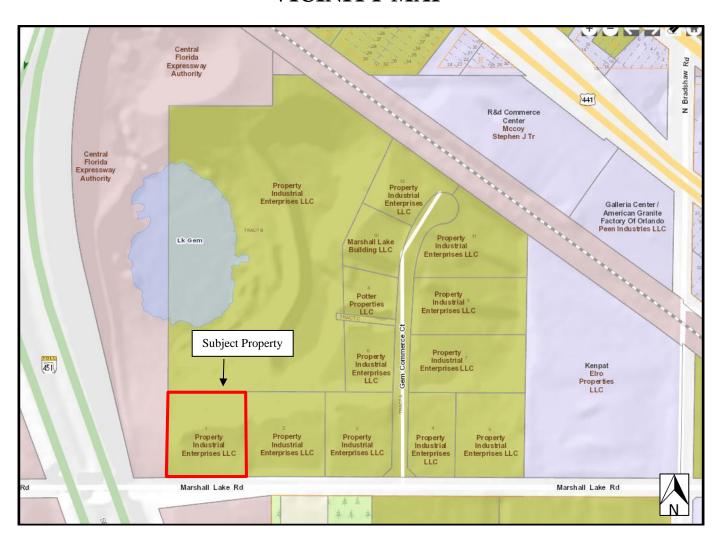

#### V. SITE PLANS:

- Quasi-Judicial Final Development Plan CJS Holding (Lake Gem Lot 1) Property owned by Property Industrial Enterprises, LLC c/o Michael R. Cooper and located at 701 Marshall Lake Road.
- Quasi-Judicial Final Development Plan Fairfield Inn & Self-Storage Property owned by Farish Enterprises, LLC and located at 1616 East Semoran Boulevard.
- Quasi-Judicial Final Development Plan and Plat Vista Reserve Property owned by Pulte Home Company, LLC and located on the east side of Rogers Road, approximately one half mile north of the intersection of Rogers Road and Lester Road.
- Quasi-Judicial PUD Master Plan Amendment Preliminary Development Plan Preliminary Site Plan Mid-Florida Logistics Park Mid-Florida Freezer Warehouses LTD, Florida Express Trucking, Inc., Eagles Landing at Ocoee, LLC and located on the west side of SR 429, south of General Electric Road, and east of Hermit Smith Road