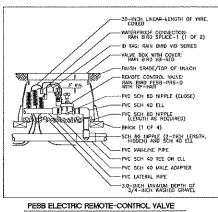

IGATION DESIGN FOR THIS PROJECT IS IN ACCORDANCE WITH THE CITY OF APOPKA'S ORDINANCE 2069 ADOPTED MAY 21, 2008 WHICH ESTABLISHES WATERWISE LANDSCAPE AND IRRIGATION STANDARDS.











120 West Robinson Street Orlando, Florida 32801-1617 Phone (407) 648-2225 www.fosterconant.com



Quit Danc

5006 ROTOR DETAIL



- 2 CONCRETE PAD: 6-INCH MINIMUM THICKNESS
- 3 FINESH CRADE 4 POWER SUPPLY WIRE
- (5) 1-INCH SCH 40 PVC CONDUIT, FITTINGS AND SWEEP ELL FOR POWER SUPPLY
- (6) 3-INCH SCH 40 PVC CONDUIT, FITTINGS AND SWEEP ELL FOR TWO-WIRE CABLE
- (7) MAXICABLE TWO-WIRE PATH TO DECODERS
  USE A DIFFERENT CABLE JACKET COLOR FOR EACH PATH.





FD-202TURF DECODER

WIRING TO YALVE AND CONTROLLER

FD-40ffURF DECODER

WIRING TO VALVE AND CONTROLLER



NOT TO SCALE

RAIN SENSOR

RSD-CEX PEDESTAL MOUNT



ESP-LXD TWO-WIRE DECODER CONTROLLER PEDESTAL MOUNTED





NOT TO SCALE

NOT TO SCALE

(1) RAIN BIRD CONTROLLER SOUD BARE COPPER WIRE (\$10 AWG) FROM GROUNDING ROD TO CONTROLLER, WAXE WIRE AS SHORT AND STRAIGHT AS POSSIBLE (5) BARE COPPER WIRE (#5 AWC MIN.) BETWEEN GROUNDING ROD AND GROUNDING PLATE GROUND ROD CLAMP OR WELDS COPPER GROUNDING PLATE (8) GROUND ENHANCEMENT MATERIAL (IF FINISH GRADE

CONTROLLER GROUNDING GRID NOT TO SCALE

GROUNDING PLATE DESIGN LAYOUT

I CERTIFY THAT THE LANDSCAPE AND IRRIGATION DESIGN FOR THIS PROJECT IS IN ACCORDANCE WITH THE CITY OF APOPKA'S ORDINANCE 2069 ADOPTED MAY 21, 2008 WHICH ESTABLISHES WATERWISE LANDSCAPE AND IRRIGATION STANDARDS.

REG. NO.

LP-306

VISTA RESERVE

CITY OF APOPKA, FL.

Ø4/Ø5/18

AS SHOUN DANK WY DWINT BEC

\*\*\*SAMALP306DWG

IRRIG