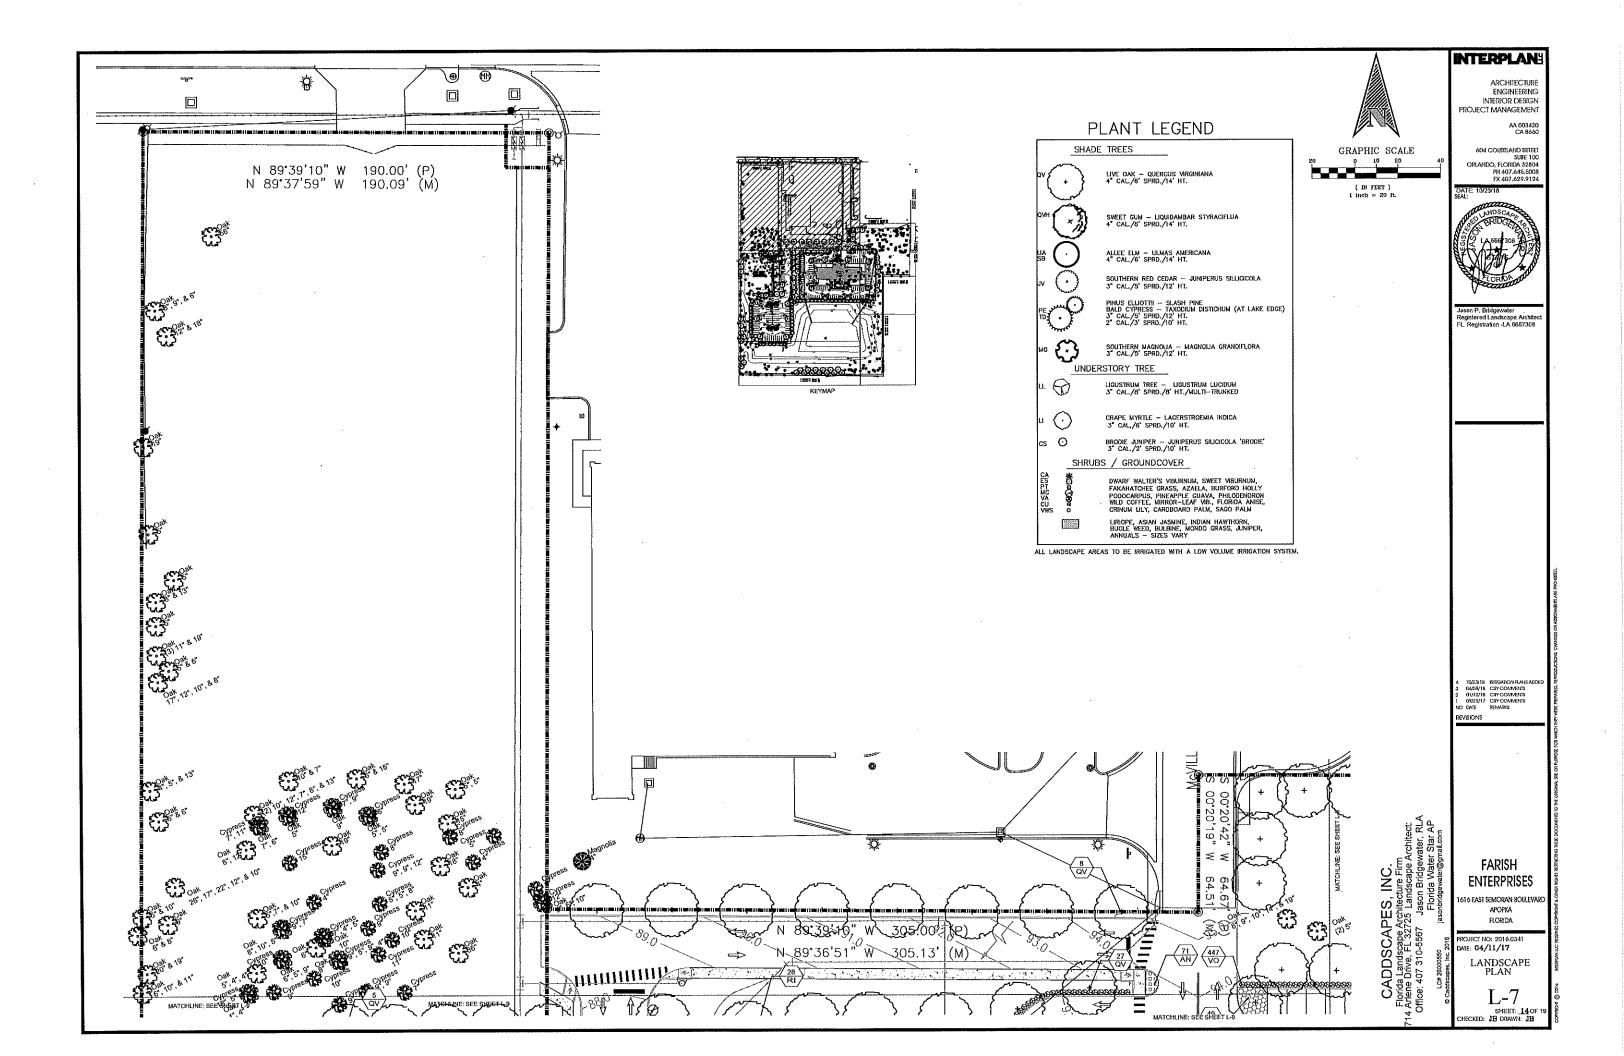

#### V. SITE PLANS:

- Quasi-Judicial Final Development Plan CJS Holding (Lake Gem Lot 1) Property owned by Property Industrial Enterprises, LLC c/o Michael R. Cooper and located at 701 Marshall Lake Road.
- Quasi-Judicial Final Development Plan Fairfield Inn & Self-Storage Property owned by Farish Enterprises, LLC and located at 1616 East Semoran Boulevard.
- Quasi-Judicial Final Development Plan and Plat Vista Reserve Property owned by Pulte Home Company, LLC and located on the east side of Rogers Road, approximately one half mile north of the intersection of Rogers Road and Lester Road.
- Quasi-Judicial PUD Master Plan Amendment Preliminary Development Plan Preliminary Site Plan Mid-Florida Logistics Park Mid-Florida Freezer Warehouses LTD, Florida Express Trucking, Inc., Eagles Landing at Ocoee, LLC and located on the west side of SR 429, south of General Electric Road, and east of Hermit Smith Road

### CITY OF APOPKA PLANNING COMMISSION

X PUBLIC HEARING

SITE PLAN

\_ SPECIAL REPORTS

X OTHER: Variance

MEETING OF: January 8, 2019

FROM: Community Development

EXHIBITS: Vicinity Map

Aerial Map Application

Proposed Wall Signs

Site Plan

Advent Health Master Plan

**SUBJECT:** VARIANCE – ADVENT HEALTH - 2100 OCOEE APOPKA ROAD

**REQUEST:** APPROVE A VARIANCE OF THE APOPKA CODE OF ORDINANCES, PART