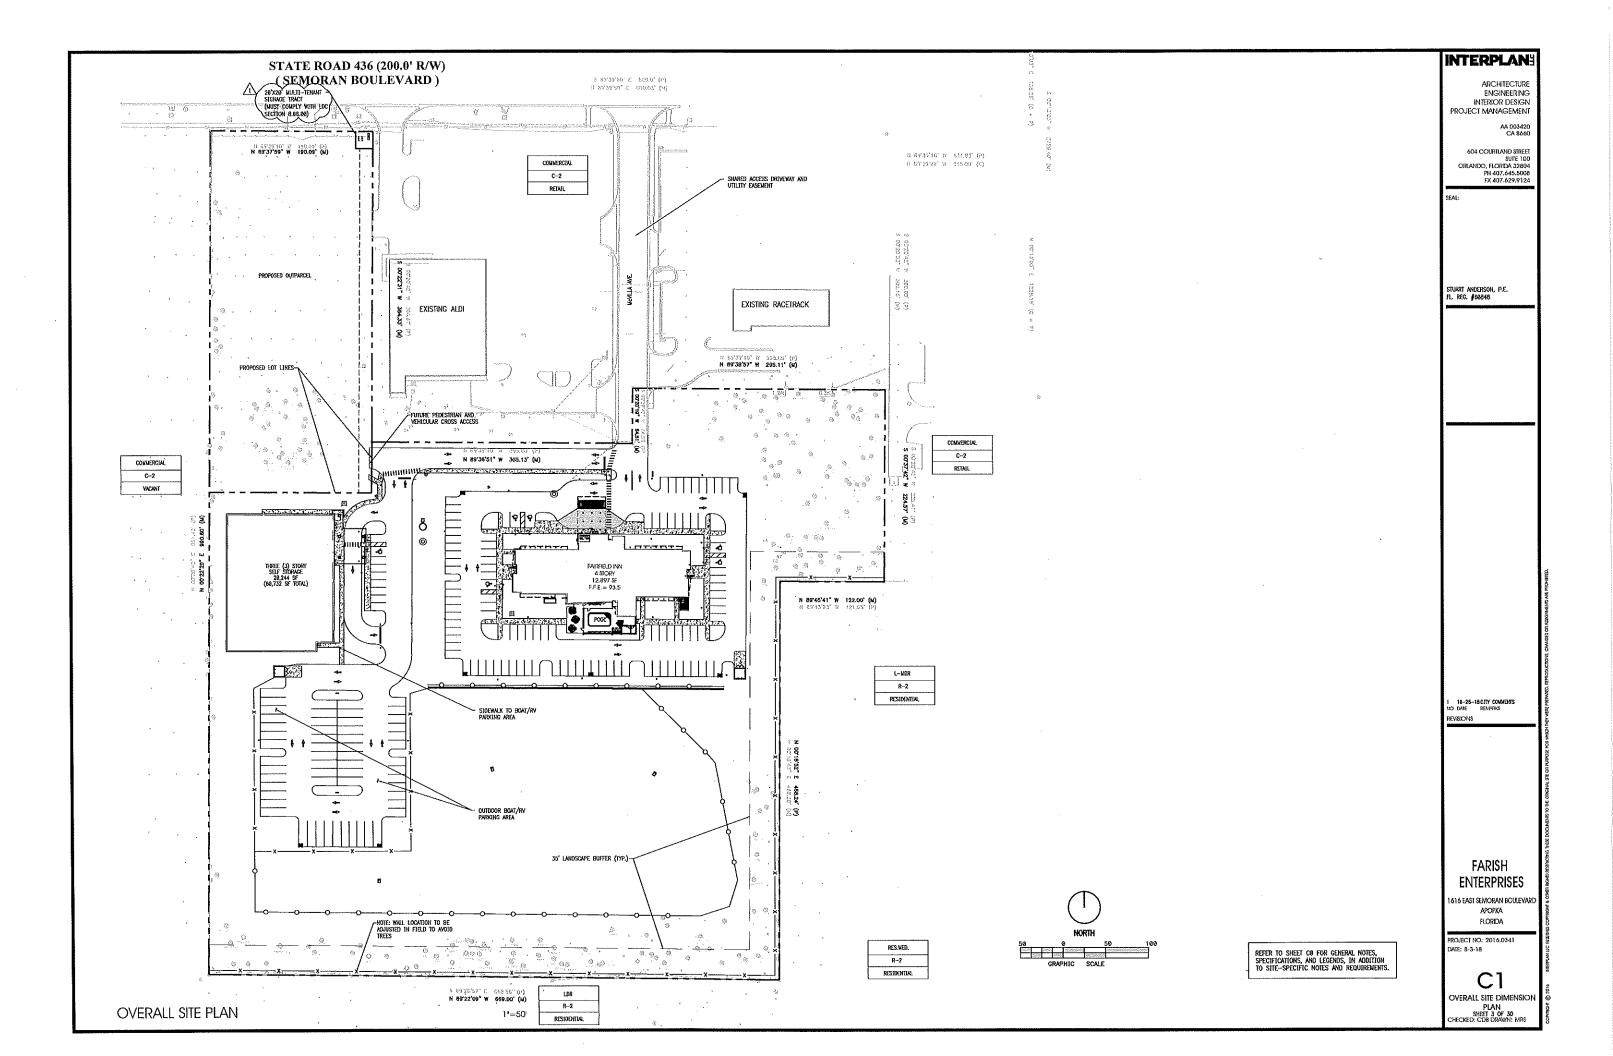

#### V. SITE PLANS:

- Quasi-Judicial Final Development Plan CJS Holding (Lake Gem Lot 1) Property owned by Property Industrial Enterprises, LLC c/o Michael R. Cooper and located at 701 Marshall Lake Road.
- Quasi-Judicial Final Development Plan Fairfield Inn & Self-Storage Property owned by Farish Enterprises, LLC and located at 1616 East Semoran Boulevard.
- Quasi-Judicial Final Development Plan and Plat Vista Reserve Property owned by Pulte Home Company, LLC and located on the east side of Rogers Road, approximately one half mile north of the intersection of Rogers Road and Lester Road.
- Quasi-Judicial PUD Master Plan Amendment Preliminary Development Plan Preliminary Site Plan Mid-Florida Logistics Park Mid-Florida Freezer Warehouses LTD, Florida Express Trucking, Inc., Eagles Landing at Ocoee, LLC and located on the west side of SR 429, south of General Electric Road, and east of Hermit Smith Road