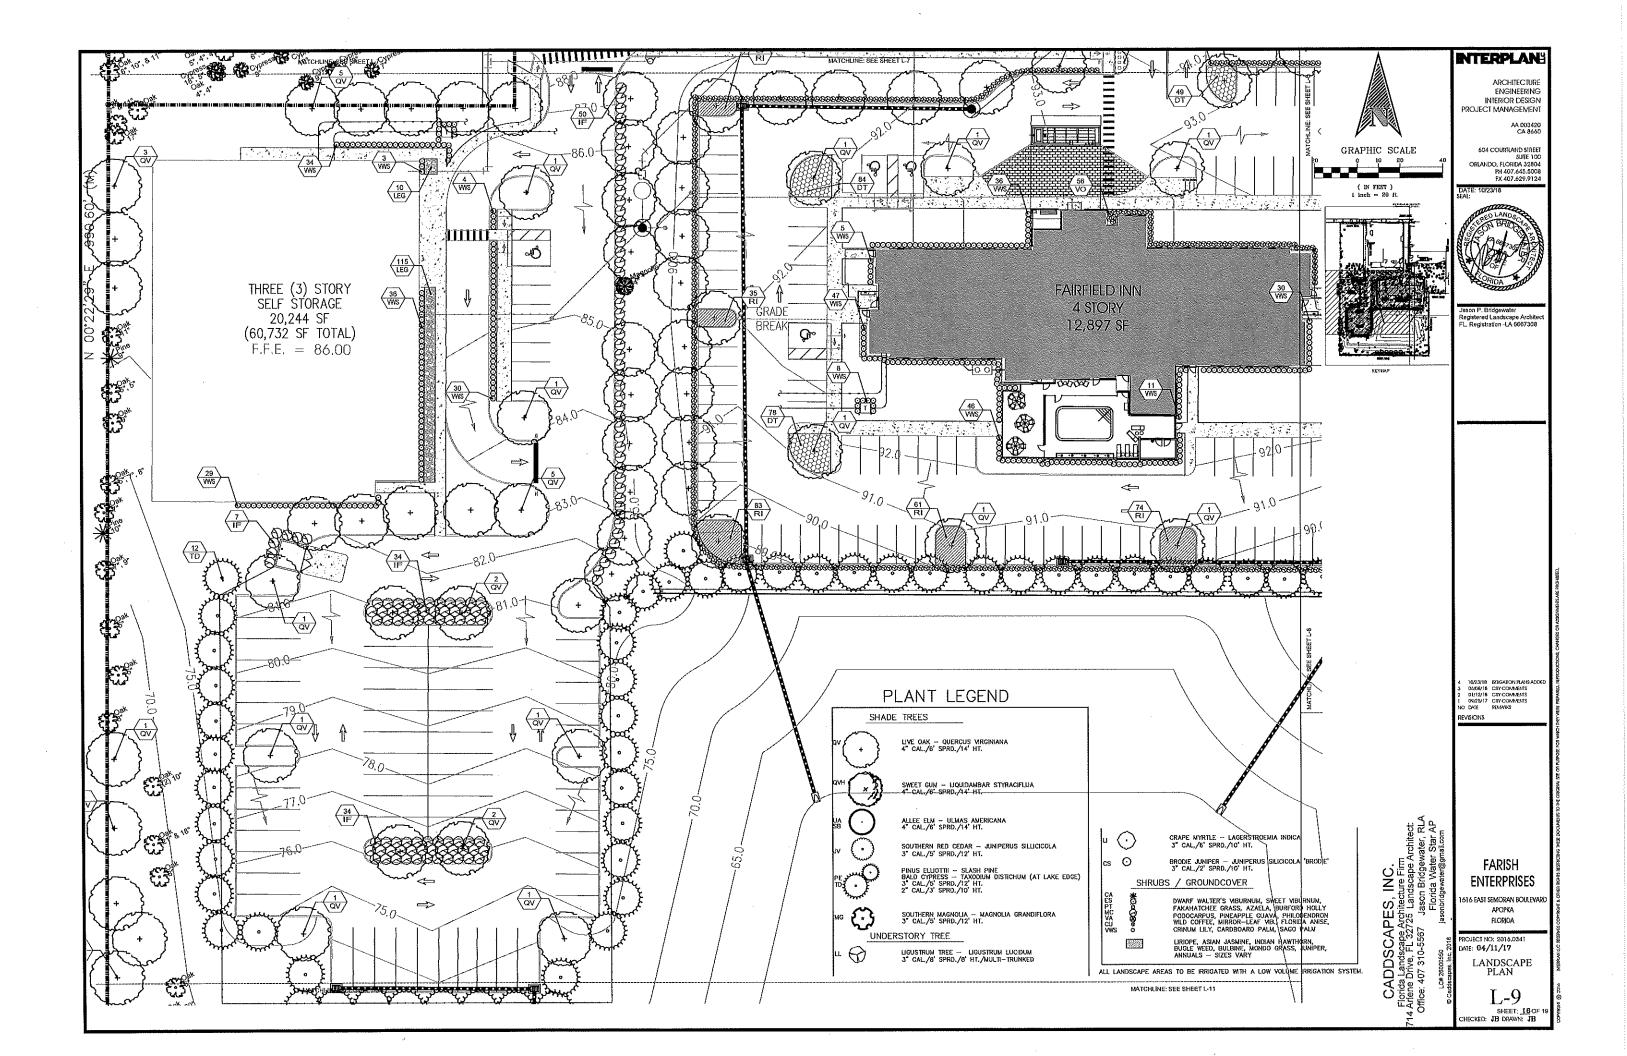

#### V. SITE PLANS:

- Quasi-Judicial Final Development Plan CJS Holding (Lake Gem Lot 1) Property owned by Property Industrial Enterprises, LLC c/o Michael R. Cooper and located at 701 Marshall Lake Road.
- Quasi-Judicial Final Development Plan Fairfield Inn & Self-Storage Property owned by Farish Enterprises, LLC and located at 1616 East Semoran Boulevard.
- Quasi-Judicial Final Development Plan and Plat Vista Reserve Property owned by Pulte Home Company, LLC and located on the east side of Rogers Road, approximately one half mile north of the intersection of Rogers Road and Lester Road.
- Quasi-Judicial PUD Master Plan Amendment Preliminary Development Plan Preliminary Site Plan Mid-Florida Logistics Park Mid-Florida Freezer Warehouses LTD, Florida Express Trucking, Inc., Eagles Landing at Ocoee, LLC and located on the west side of SR 429, south of General Electric Road, and east of Hermit Smith Road