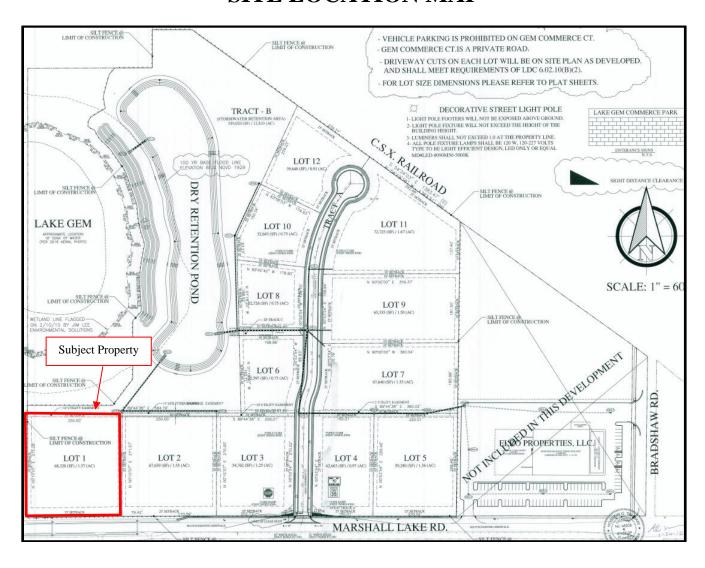

#### V. SITE PLANS:

- Quasi-Judicial Final Development Plan CJS Holding (Lake Gem Lot 1) Property owned by Property Industrial Enterprises, LLC c/o Michael R. Cooper and located at 701 Marshall Lake Road.
- Quasi-Judicial Final Development Plan Fairfield Inn & Self-Storage Property owned by Farish Enterprises, LLC and located at 1616 East Semoran Boulevard.
- Quasi-Judicial Final Development Plan and Plat Vista Reserve Property owned by Pulte Home Company, LLC and located on the east side of Rogers Road, approximately one half mile north of the intersection of Rogers Road and Lester Road.
- Quasi-Judicial PUD Master Plan Amendment Preliminary Development Plan Preliminary Site Plan Mid-Florida Logistics Park Mid-Florida Freezer Warehouses LTD, Florida Express Trucking, Inc., Eagles Landing at Ocoee, LLC and located on the west side of SR 429, south of General Electric Road, and east of Hermit Smith Road