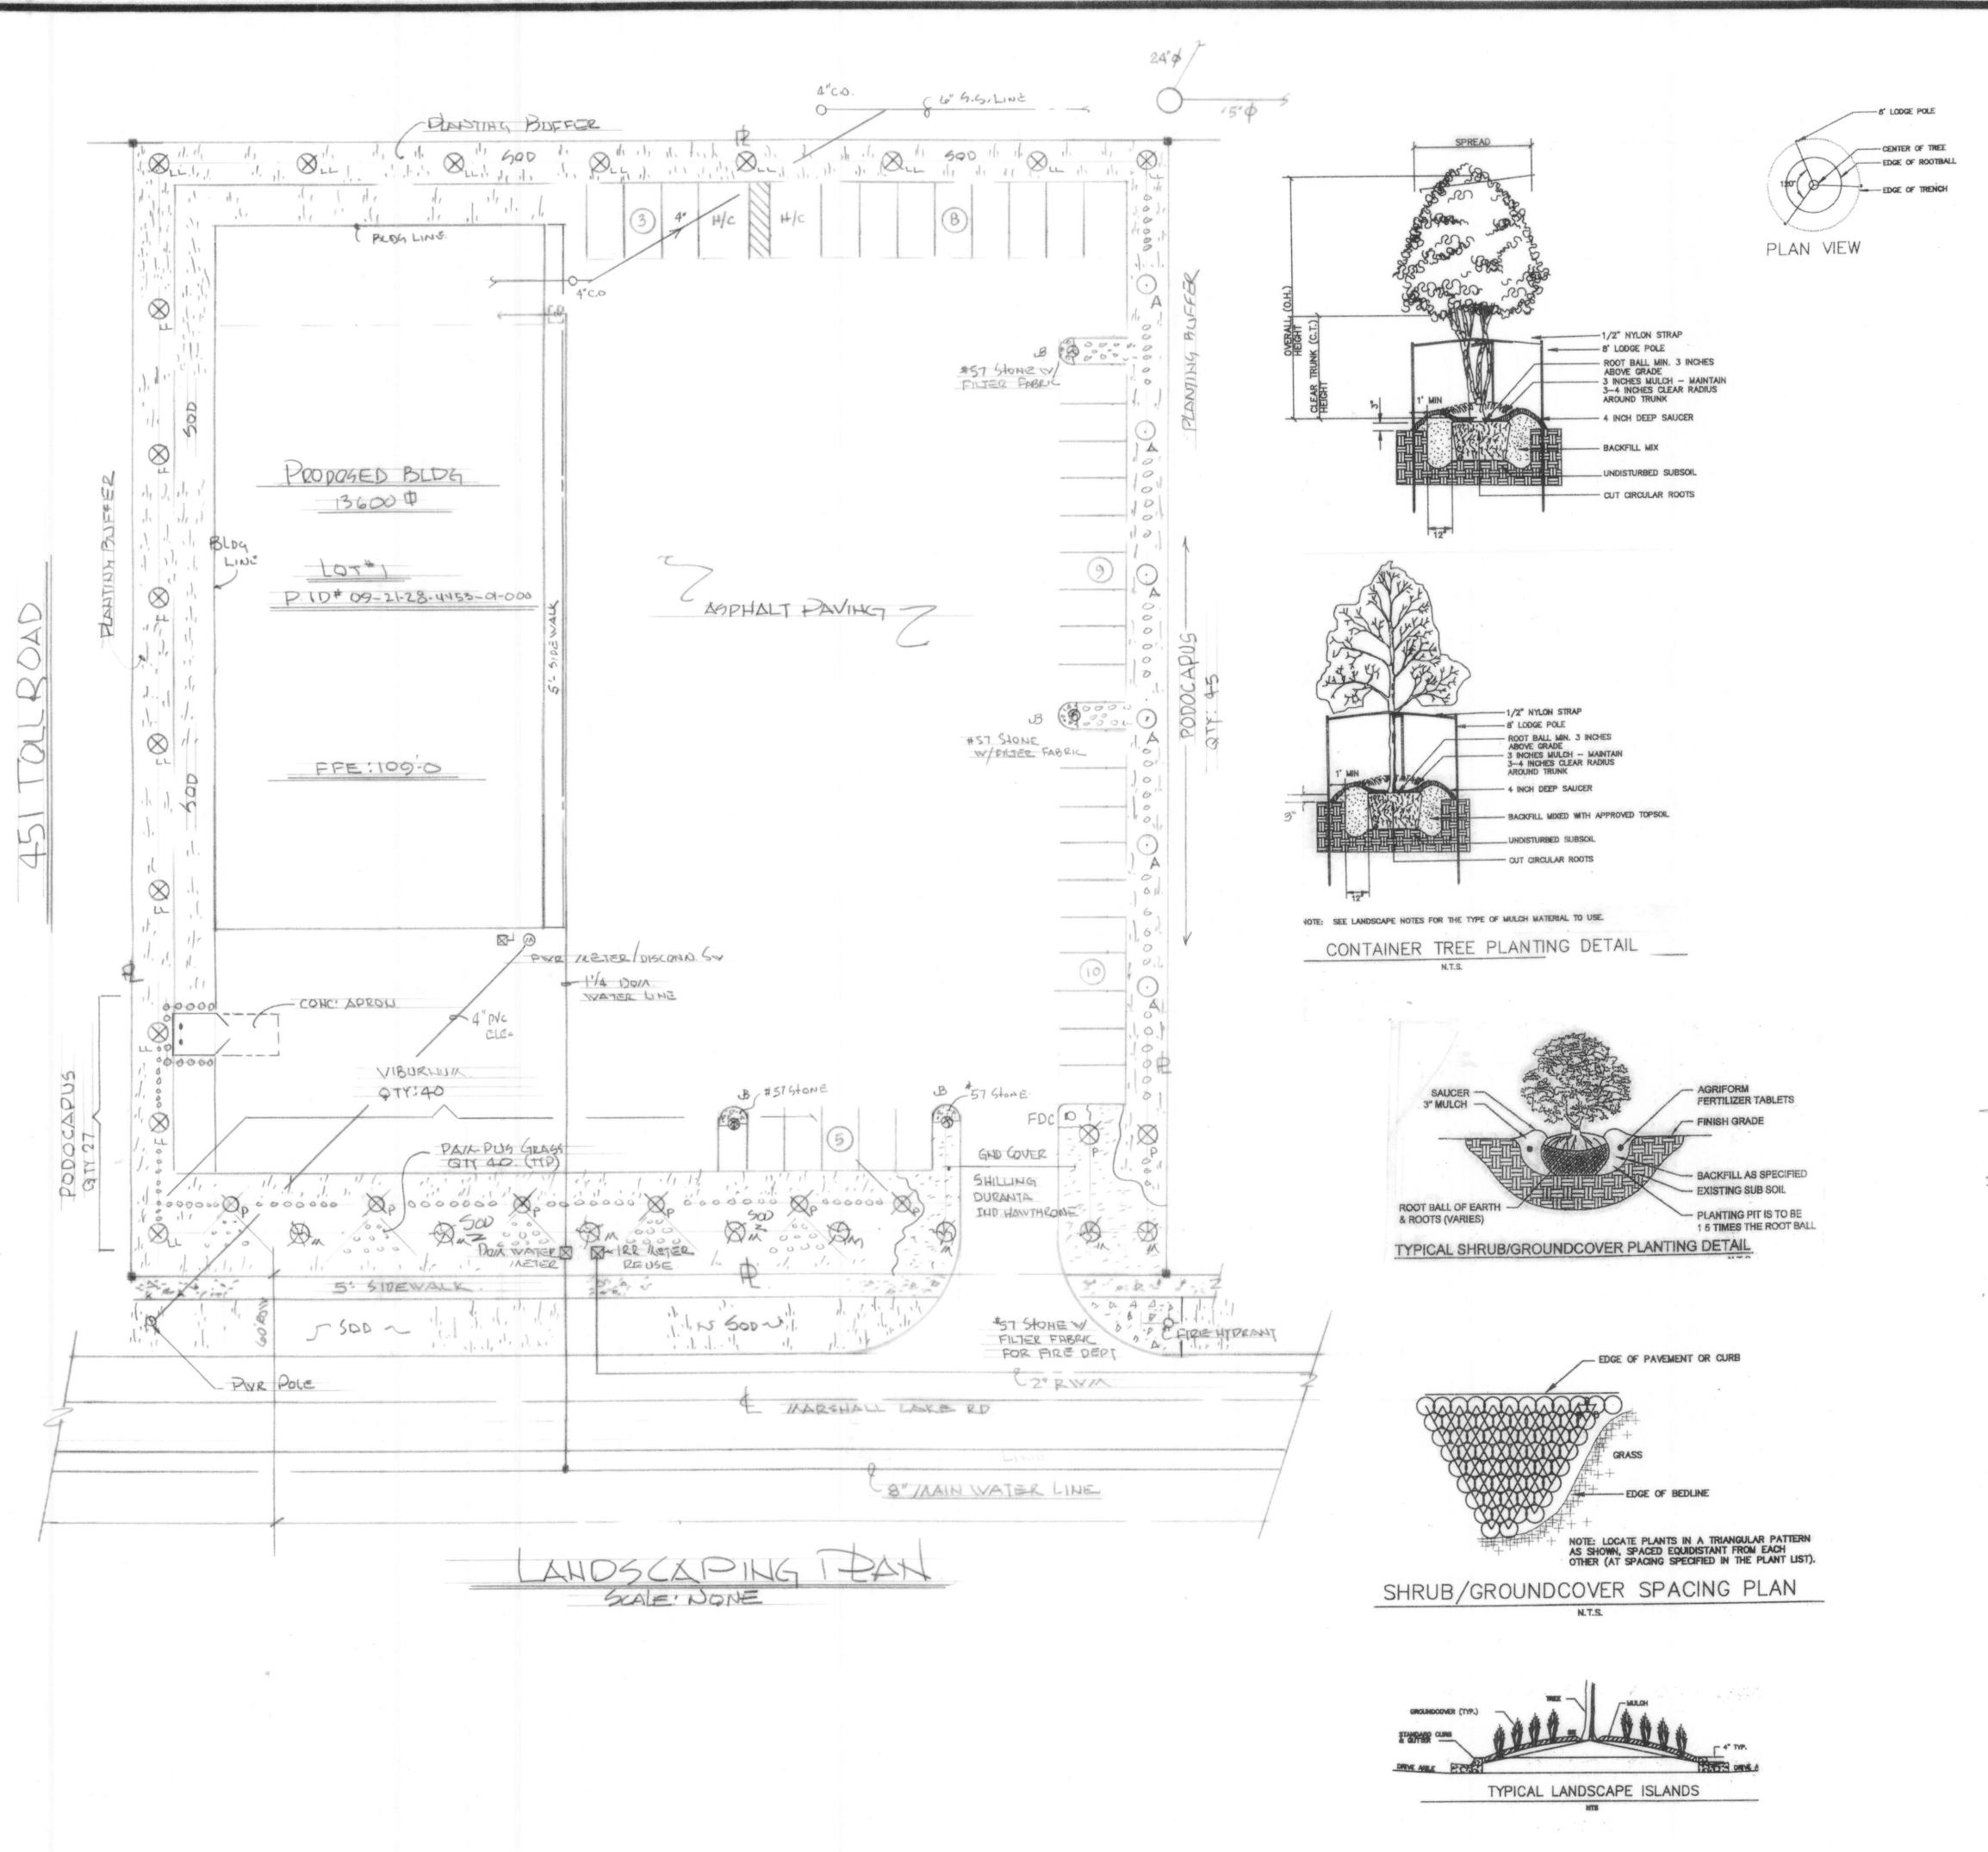

Stormwater run-off and drainage will be conveyed to the existing master stormwater system for the Emerson Park subdivision. This stormwater system was sized for development of Tract G, and was permitted by St. John's River Water Management District (SJRWMD) permit #4-095-101Q65.

The applicant has provided a detailed landscape and irrigation plan with the Final Development Plan that complies with the requirements of the City's Land Development Code. The planting materials and irrigation system design are consistent with the water-efficient, Florida-friendly landscape standards set forth in Ordinance No. 2069. Landscaping including Live Oaks, Red Maple, Southern Magnolia, Dahoon Holly, Crepe Myrtle, Zoysia and Bahia sod are provided on site.

There is one pine on the site that is 9-inches D.B.H. The landscape plan proposes replacing this tree with three, three-inch D.B.H trees. The site currently has Agricultural Property Tax Credit status as young pine trees are planted in rows throughout the site. Planted pines are not subject to the City's arbor ordinance when planted for agriculture/silvaculture purposes.