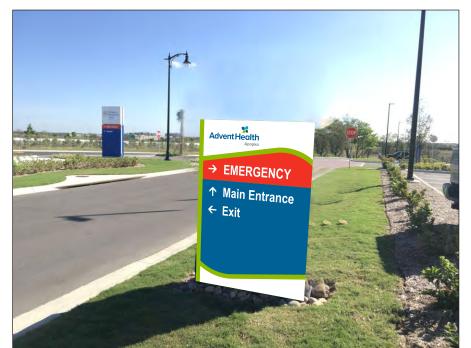

Conclusion: The new signage on the hospital will be uniform in appearance at this campus and across the nation. This variance is being sought to help individuals best navigate while driving by making the signage more visibility and legible. The emphasis on providing high visibility to each hospital is of utmost importance as it is felt that clear and legible signage is essential for the health and safety of the community. Additionally, this will make the signs more visible given the distance from the surrounding streets. These new building signs will serve as a beacon not only to EMS and other emergency services personnel, but for the community as a whole.

#### Conclusion

The new signage on the hospital will be uniform in appearance at this campus and across the nation. This variance is being sought to help individuals best navigate while driving by making the signage more visible and legible. The emphasis on providing high visibility to each hospital is of utmost importance as it is felt that clear and legible signage is essential for the health and safety of the community. Additionally, this will make the signs more visible given the distance from the surrounding streets. These new building signs will serve as a beacon not only to EMS and other emergency services personnel, but for the community as a whole.

All new signage will be uniform in appearance within our new AdventHealth brand and approved sign family design at this campus and across the nation. The emphasis on providing high visibility to each hospital is of utmost importance as we feel that clear and legible signage and directions are essential for the health and safety of our community.