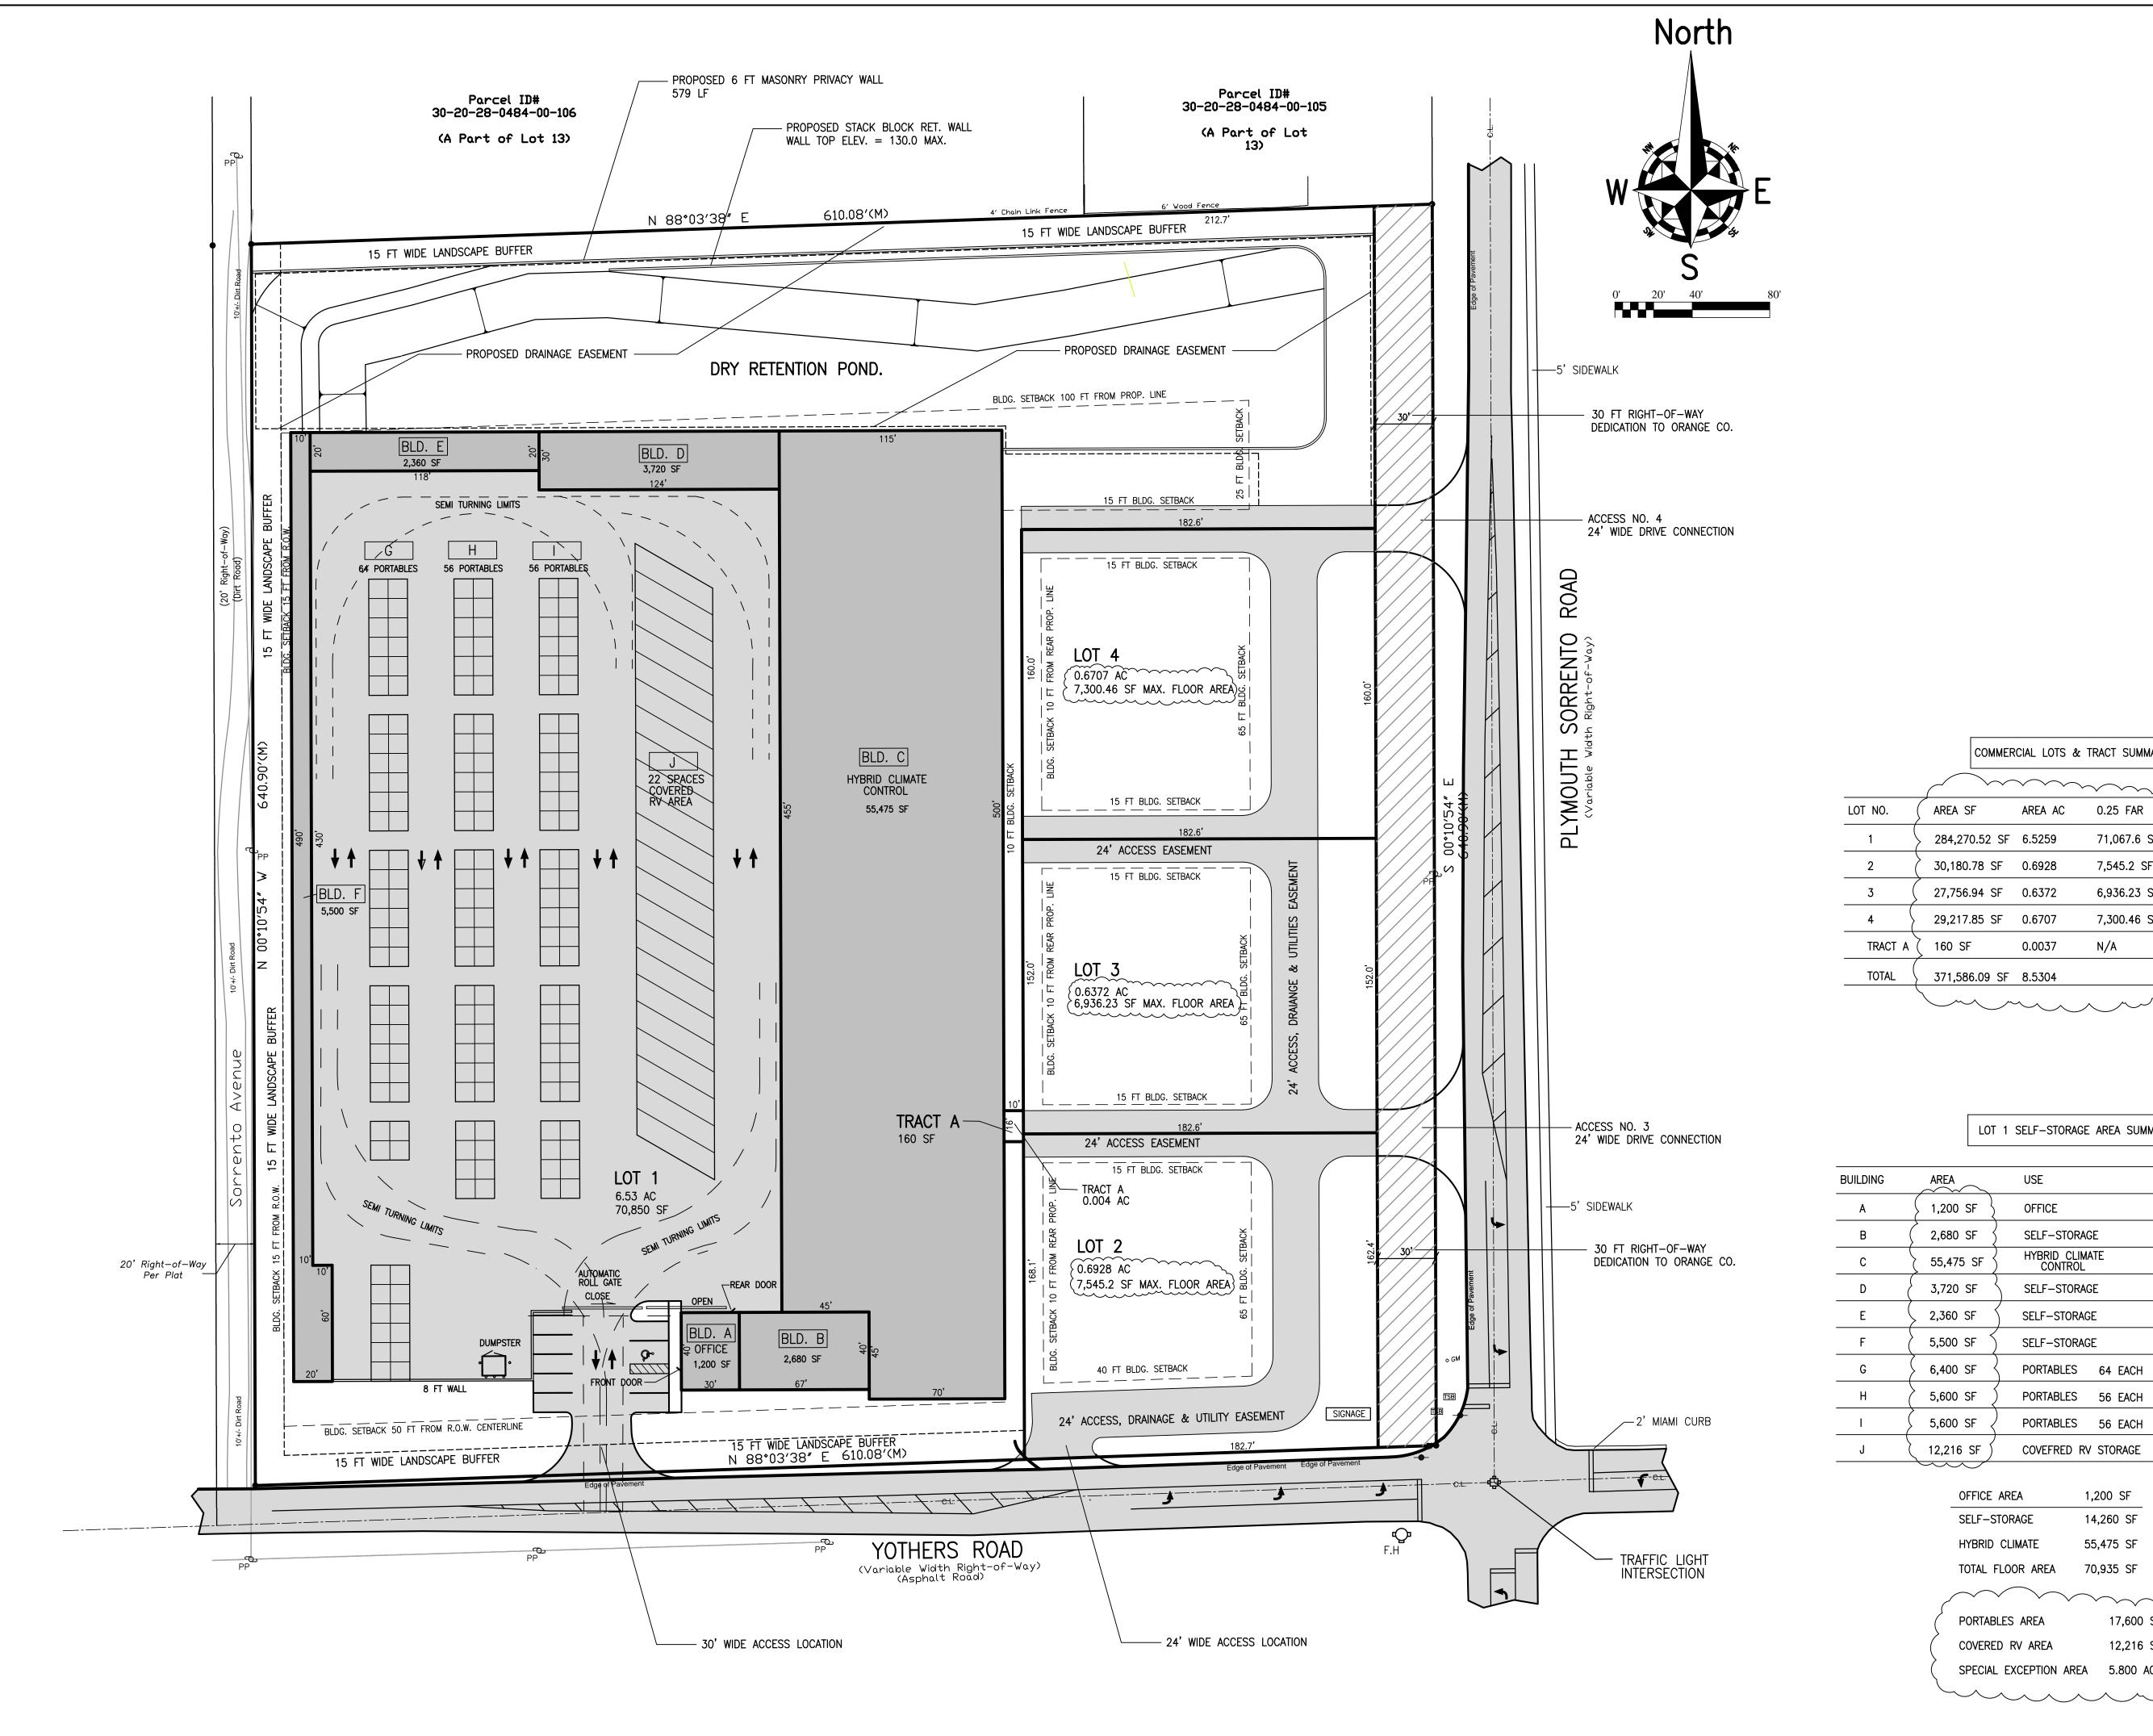

#### IV. PUBLIC HEARING:

- Quasi-Judicial Variance Advent Health Variance of Apopka Code of Ordinances, Part III, Land Development Code, Article VIII, Section 8.04.03(A)(1) to allow for two wall signs 336 square feet in copy area for the property owned by Adventist Health System/Sunbelt Inc. and located at 2100 Ocoee Apopka Road.
- Quasi-Judicial Special Exception West Apopka Self Storage Facility Request to allow a self-storage facility within a portion of a property assigned a C-1 (Retail Commercial) zoning category for the property owned by Dafflyn Property 2 LLC and located at 2106 Plymouth Sorrento Road.
- 3. Legislative Comprehensive Plan Small Scale Future Land Use Amendment from "County" Low Density Residential to "City" Residential Low Suburban for property owned by Construesse USA, Inc. and located at 2600 Rock Springs Road.
- 4. Legislative Comprehensive Plan Small Scale Future Land Use Amendment from Commercial to Residential Very Low Suburban for properties owned by William and Cecilia Uebel and Jose & Iris Acevedo and located at 355, 363, and 371 West Kelly Park Road.
- Quasi-Judicial Change of Zoning Springs Ridge Gardens Subdivision From C-1 (Retail Commercial) to R-1 (Single Family Residential) for properties owned by William and Cecilia Uebel and Jose & Iris Acevedo and located at 355, 363, and 371 West Kelly Park Road.