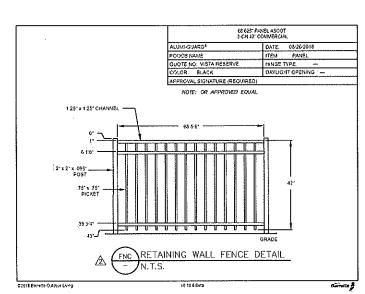

#### V. SITE PLANS:

- Quasi-Judicial Final Development Plan CJS Holding (Lake Gem Lot 1) Property owned by Property Industrial Enterprises, LLC c/o Michael R. Cooper and located at 701 Marshall Lake Road.
- Quasi-Judicial Final Development Plan Fairfield Inn & Self-Storage Property owned by Farish Enterprises, LLC and located at 1616 East Semoran Boulevard.
- Quasi-Judicial Final Development Plan and Plat Vista Reserve Property owned by Pulte Home Company, LLC and located on the east side of Rogers Road, approximately one half mile north of the intersection of Rogers Road and Lester Road.
- Quasi-Judicial PUD Master Plan Amendment Preliminary Development Plan Preliminary Site Plan Mid-Florida Logistics Park Mid-Florida Freezer Warehouses LTD, Florida Express Trucking, Inc., Eagles Landing at Ocoee, LLC and located on the west side of SR 429, south of General Electric Road, and east of Hermit Smith Road