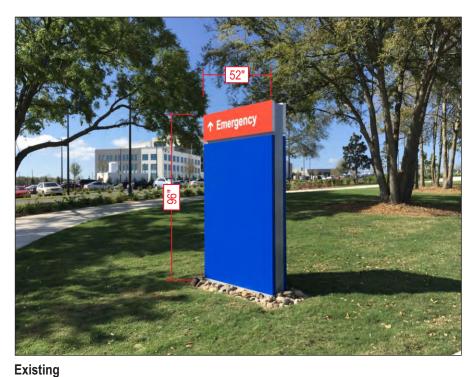

Staff's Response: In December 2018, Florida Hospital Apopka moved from Downtown Apopka to the city limits at Ocoee Apopka Road. Residential and neighbors are still getting use to the new location, further increasing the need for visit, directional signage. Furthermore, the hospital, along with its parent company Adventist Health System, is rebranding to AdventHealth effective January 2, 2019. A variance is being requested to increase the size of the two existing wall signs are the top of the building to make them more visible. The current signs that are within code are illegible during the day and are difficult to see at night at their current size and color.

#### Introduction

In December, 2018, Florida Hospital Apopka moved from downtown Apopka to the city limits at Ocoee-Apopka Road. Residents and neighbors are still getting used to the new location, further increasing the need for visible, directional signage. Furthermore, the hospital, along with its parent company Adventist Health System, is rebranding to AdventHealth effective January 2, 2019. A variance is being requested to increase the size of the two existing wall signs at the top of the building to make them more visible. The current signs that are within code are illegible during the day and are difficult to see at night at their current size and color.