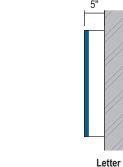

Sign #: 6

Sign Type: LIF-60-HRZ-B

Description:

Illuminated Channel Letters - Blue

Sq. Ft.: 299

Sign #: 7

Sign Type: LIF-60-HRZ-B

Description:

Illuminated Channel Letters - Blue

Sq. Ft.: 299

Qty: 1

Sign Number 007

LIF-60-HOR-B

60" Blue Channel Letters—

**Restricted Horizontal format** 

Building Elevation: 80'

#### Building Width (south panel only): 62'

FHAP-011 Florida Hospital Apopka

Sign Number 006

LIF-60-HOR-B

60" Blue Channel Letters—Restricted Horizontal format

Building Elevation: 80'

richard I. miller, architect 1033 Demonbreun Street Suite 800 Nashville, Tennessee 37203 615-329-9445