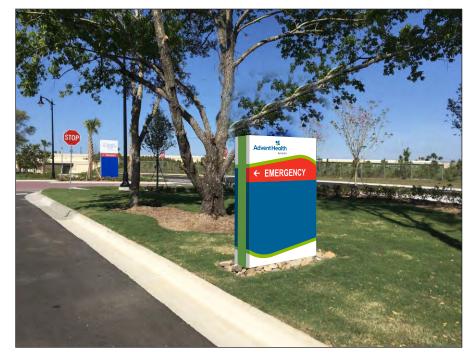

Aerial Map Application

Proposed Wall Signs

Site Plan

Advent Health Master Plan

**SUBJECT:** VARIANCE – ADVENT HEALTH - 2100 OCOEE APOPKA ROAD

**REQUEST:** APPROVE A VARIANCE OF THE APOPKA CODE OF ORDINANCES, PART

• Applicant Request - Allow two wall signs to each have 336 square feet of copy area.

**MASTER SIGN PLAN**: On November 13, 2018, Planning Commission reviewed and approved an amendment to the Advent Health Sign Master Plan. The Master Plan allows a maximum wall sign of 100 square feet. Approval of the variance will increase the maximum wall sign area of 336 square feet for each wall sign. If the additional 472 square feet wall signage area is approved by the Planning Commission, this additional area cannot be transferred at a later time to other signage types within the Advent Health site (i.e., monument signs, wall signs).

Staff's Response: In December 2018, Florida Hospital Apopka moved from Downtown Apopka to the city limits at Ocoee Apopka Road. Residential and neighbors are still getting use to the new location, further increasing the need for visit, directional signage. Furthermore, the hospital, along with its parent company Adventist Health System, is rebranding to AdventHealth effective January 2, 2019. A variance is being requested to increase the size of the two existing wall signs are the top of the building to make them more visible. The current signs that are within code are illegible during the day and are difficult to see at night at their current size and color.