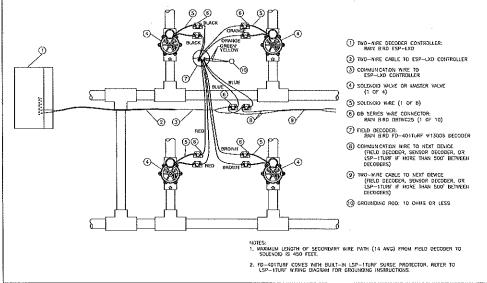

#### "FIELD VERIFY - DO NOT MANUFACTURE FROM THIS DRAWING UNLESS THIS LABEL HAS BEEN REMOVED"

Proposed

SCALE: 1/2"=1'-0"

Side View SCALE: 1/2"=1'-0"

Address:

2100 Ocoee Apopka Rd Apopka, FL 32703-9210

| Proj #: | Loc #: | Order #: |
|---------|--------|----------|
| 406     | 201856 | 1124875  |

File Path:

K:\Active\ACCOUNTS\A\Advent Health\Project 4006\ Locations\4006\_201856\_Apopka\_FL\_2

| Revision #: | Req. #: | Date:    | Artist: |
|-------------|---------|----------|---------|
| Original    | 305179  | 10/23/18 | KWK     |
| Rev -       | 305724  | 11/07/18 | KWK     |
| Rev -       | 305802  | 11/09/18 | KWK     |
| Rev 4       | 000000  | 00/00/00 | XXX     |
| Rev 5       | 000000  | 00/00/00 | XXX     |
| Rev 6       | 000000  | 00/00/00 | XXX     |
| Rev 7       | 000000  | 00/00/00 | XXX     |

Sign #: 7

Sign Type: LIF-60-HRZ-B

Description:

Illuminated Channel Letters - Blue

Sq. Ft.: 299

Qty: 1

#### Address:

Remove existing.

Patch and repair existing wall surface to like new

Repaint to match existing color finish. Install new letterset.

SHEETTITLE

Recommendations

SHEET NO.

FHAP-011 Florida Hospital Apopka