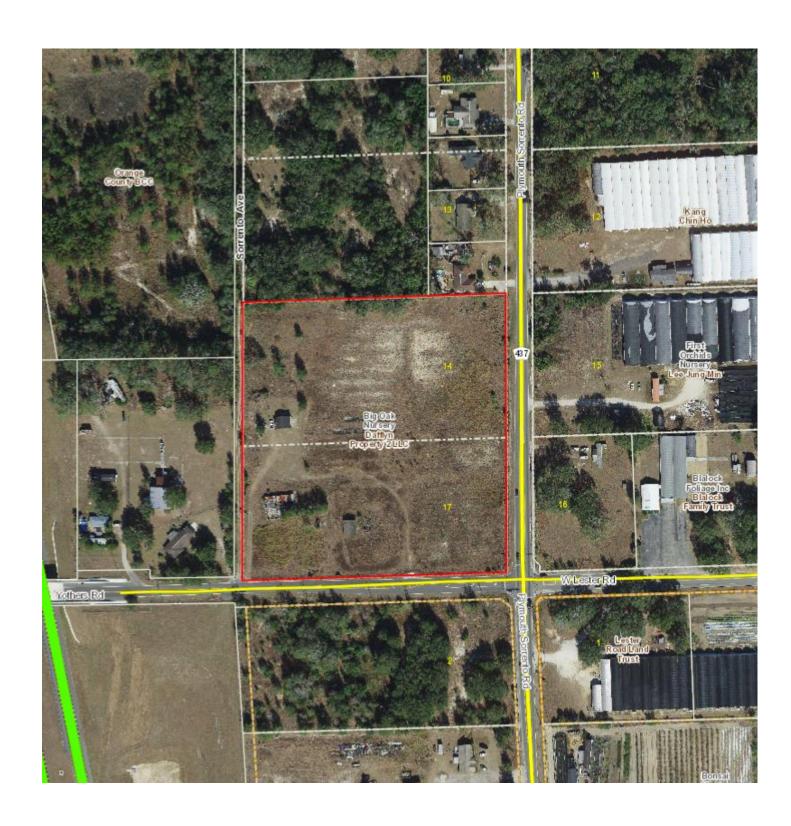

e City of Apopka Code of Ordinances, Part III, Land Development, Article XI, Section 11.05.D.1 the Planning Commission has the authority to take final action on a special exception application. Therefore, the Planning Commission may approve, deny or approve with conditions this application. An applicant may appeal the Planning Commission action to the City Council.

Note: This item is considered Quasi-Judicial. The staff report and its findings are to be incorporated into and made a part of the minutes of this meeting.



# Dafflyn Property 2 Llc Special Exception To allow a Self-Storage Facility Located On Property Assigned A C-1 Zoning Designation 6.53 +/- Acres Parcel ID #: 30-20-28-0484-00-090 (western portion)

### **VICINITY MAP**





### ADJACENT ZONING MAP





### ADJACENT USES



# SPECIAL EXCEPTION MASTER PLAN West Apopka Self Storge Development

2106 Plymouth Sorrento Road Apopka, Florida 32703



# VICINITY MAP

SCALE 1"=200' SEC. 30 TWP. 20 S RGE. 28 E

## LEGAL DESCRIPTION

LOTS 14 AND 17, BAILEY'S ADDITION TO PLYMOUTH, ACCORDING TO THE PLAT THEREOF, AS RECORDED IN PLAT BOOK B, PAGE 145 OF THE PUBLIC RECORDS OF ORANGE COUNTY, FLORIDA LESS RIGHT OF WAY FOR ROADS.

## DEVELOPMENT SUMMARY

TO CONSTRUCT A SELF-STORAGE FACILITY ALONG WITH THREE (3) COMMERCIAL OUT-PACELS TO SERVE THE CITY OF APOPKA

## SITE DATA TABLE

| PARCEL ID NUMBERS          | 30-20-28-0484-00-090          |
|----------------------------|-------------------------------|
| FUTURE LAND USE            | COMMERCIAL                    |
| ZONING - EXISTING          | C-1