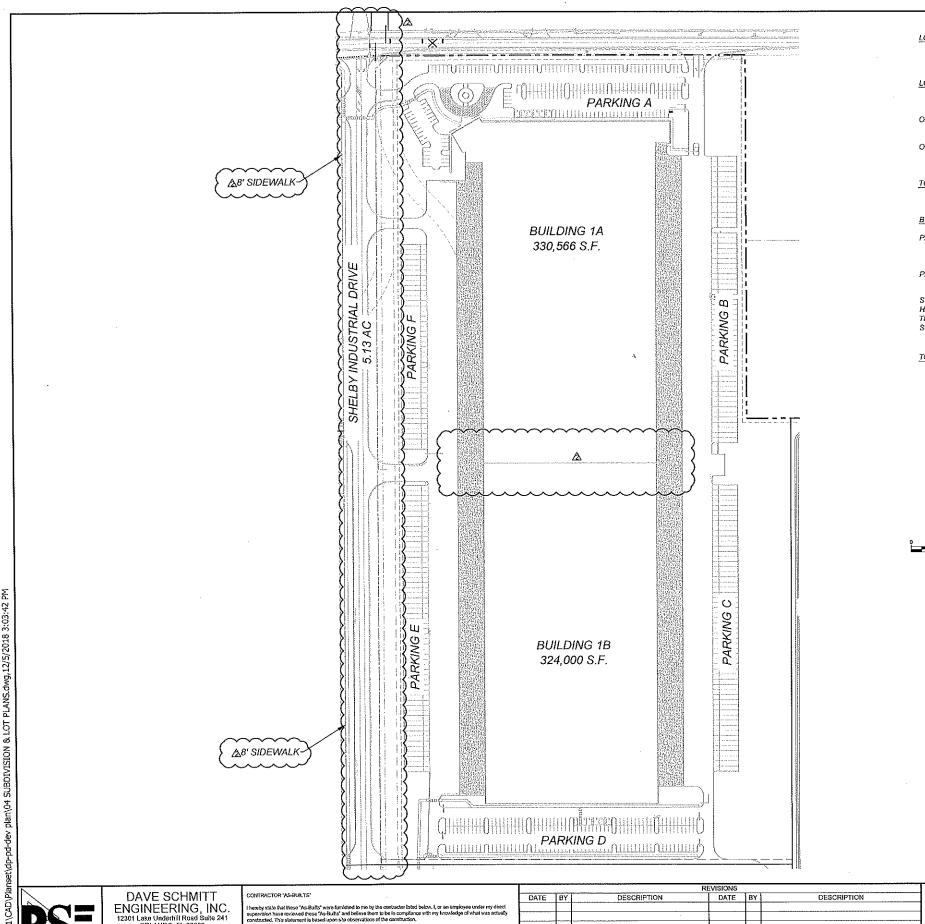

### CITY OF APOPKA PLANNING COMMISSION

X PUBLIC HEARING

SITE PLAN

\_ SPECIAL REPORTS

X OTHER: Variance

MEETING OF: January 8, 2019

FROM: Community Development

EXHIBITS: Vicinity Map

Aerial Map Application

Proposed Wall Signs

Site Plan

Advent Health Master Plan

**SUBJECT:** VARIANCE – ADVENT HEALTH - 2100 OCOEE APOPKA ROAD

**REQUEST:** APPROVE A VARIANCE OF THE APOPKA CODE OF ORDINANCES, PART

LOCATION: 2100 Ocoee Apopka Road

PARCEL ID #: 20-21-28-0000-00-007

FUTURE LAND USE: Commercial

ZONING: PUD (Planned Unit Development)

EXISTING USE: Hospital

TRACT SIZE: 33.71 +/- acres

**DISTRIBUTION** 

Mayor NelsonFinance DirectorPublic Services DirectorCommissionersHR DirectorRecreation DirectorCity AdministratorIT DirectorCity Clerk