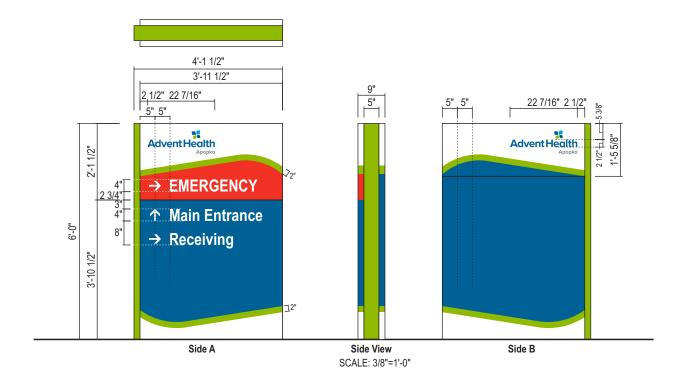

Aerial Map Application

Proposed Wall Signs

Site Plan

Advent Health Master Plan

**SUBJECT:** VARIANCE – ADVENT HEALTH - 2100 OCOEE APOPKA ROAD

**REQUEST:** APPROVE A VARIANCE OF THE APOPKA CODE OF ORDINANCES, PART

• Applicant Request - Allow two wall signs to each have 336 square feet of copy area.

**MASTER SIGN PLAN**: On November 13, 2018, Planning Commission reviewed and approved an amendment to the Advent Health Sign Master Plan. The Master Plan allows a maximum wall sign of 100 square feet. Approval of the variance will increase the maximum wall sign area of 336 square feet for each wall sign. If the additional 472 square feet wall signage area is approved by the Planning Commission, this additional area cannot be transferred at a later time to other signage types within the Advent Health site (i.e., monument signs, wall signs).