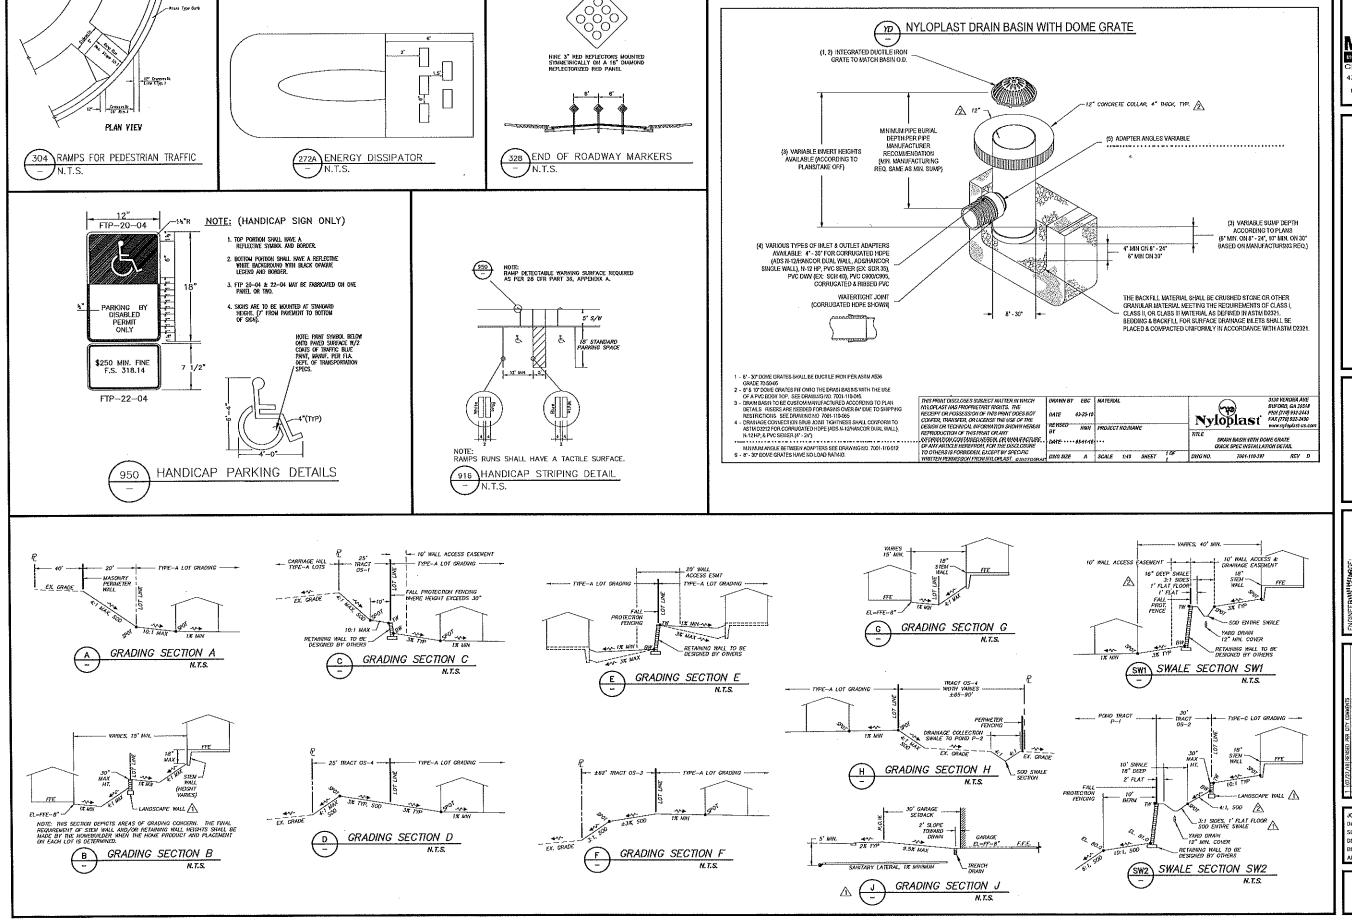

--|-----------|-----|
| J08 #         | 17051     | φķò |
|               | 5/22/2018 | 6   |
| SCALE:        | N.T.S.    | 5   |
| DESIGNED BY:. |           | 170 |
| DRAWN BY:     | 888       | ē   |
| APPROVED BY:  | BSB       | 5   |
|               |           | - 5 |

DT-2 31 of 39







As manufactured by Vanguard ADA Systems of America, or equivalent.



13 lotes to be gold for under the contract and price for triess (Curb)\_(Type ).
Such



MADDEN

IVIL ENGINEERS 431 E. Horatlo Avenue Sulte 260 Maitland, Florida 32751 (407) 629-8330

ERV

ഗ CONSTRUCTION DETAIL S  $\square$ Ś >

> GROUP SUITE 500 THE PULTE (
> 4901 VINELAND ROAD, S
> ORLANDO, FLORIDA
> (407) 651-1514



JOB # 17051 DATE: 06/22/2018 SCALE: N.T.S.
DESIGNED BY: BSB
DRAWN BY: BSB BSB APPROVED BY: \_

> DT-3 32 of 39





CIVIL ENGINEERS 431 E. Horatlo Avenue Suite 260 Maitland, Florido 32751 (407) 629-8330

CONSTRUCTION DETAILS

FOR

VISTA RESERVE

THE PULTE GROUP
4901 WRUNN ROAD, SUIT 500
0304.NO., FLORIDA 32811
(407) 681–1514



JOB # 17051
DATE: 06/22/2018
SCALE: N.T.S.
DESIGNED BY: BSB
DRAWN BY: BSB
APPROVED BY: SSB

DT-4 33 of 39





CIVIL ENGINEER:
431 E. Horatlo Avenue
Sulte 260
Mailland, Florida 32751
(407) 529-8330

CITY OF APOPKA DETAILS

FOR

STA RESERVE

HE PULTE GROUP
4901 WRLAND ROAD, SUITE 500
ORLAND, P.CERDA 22811
(407) 661-1514

5



JOB # 17051
DATE: 05/22/2018
SCALE: N.T.S.
DESIGNED BY: BSB
DRAWN BY: BSB
APROVED BY: BSB

CD-1 34 of 39





WADDEN MOORHEAD & STOKES, INC. CIVIL ENGINEERS

CIVIL ENGINEERS
431 E. Horatio Avenue
Suite 260
Maitiond, Florida 32751
(407) 629-8330

CITY OF A