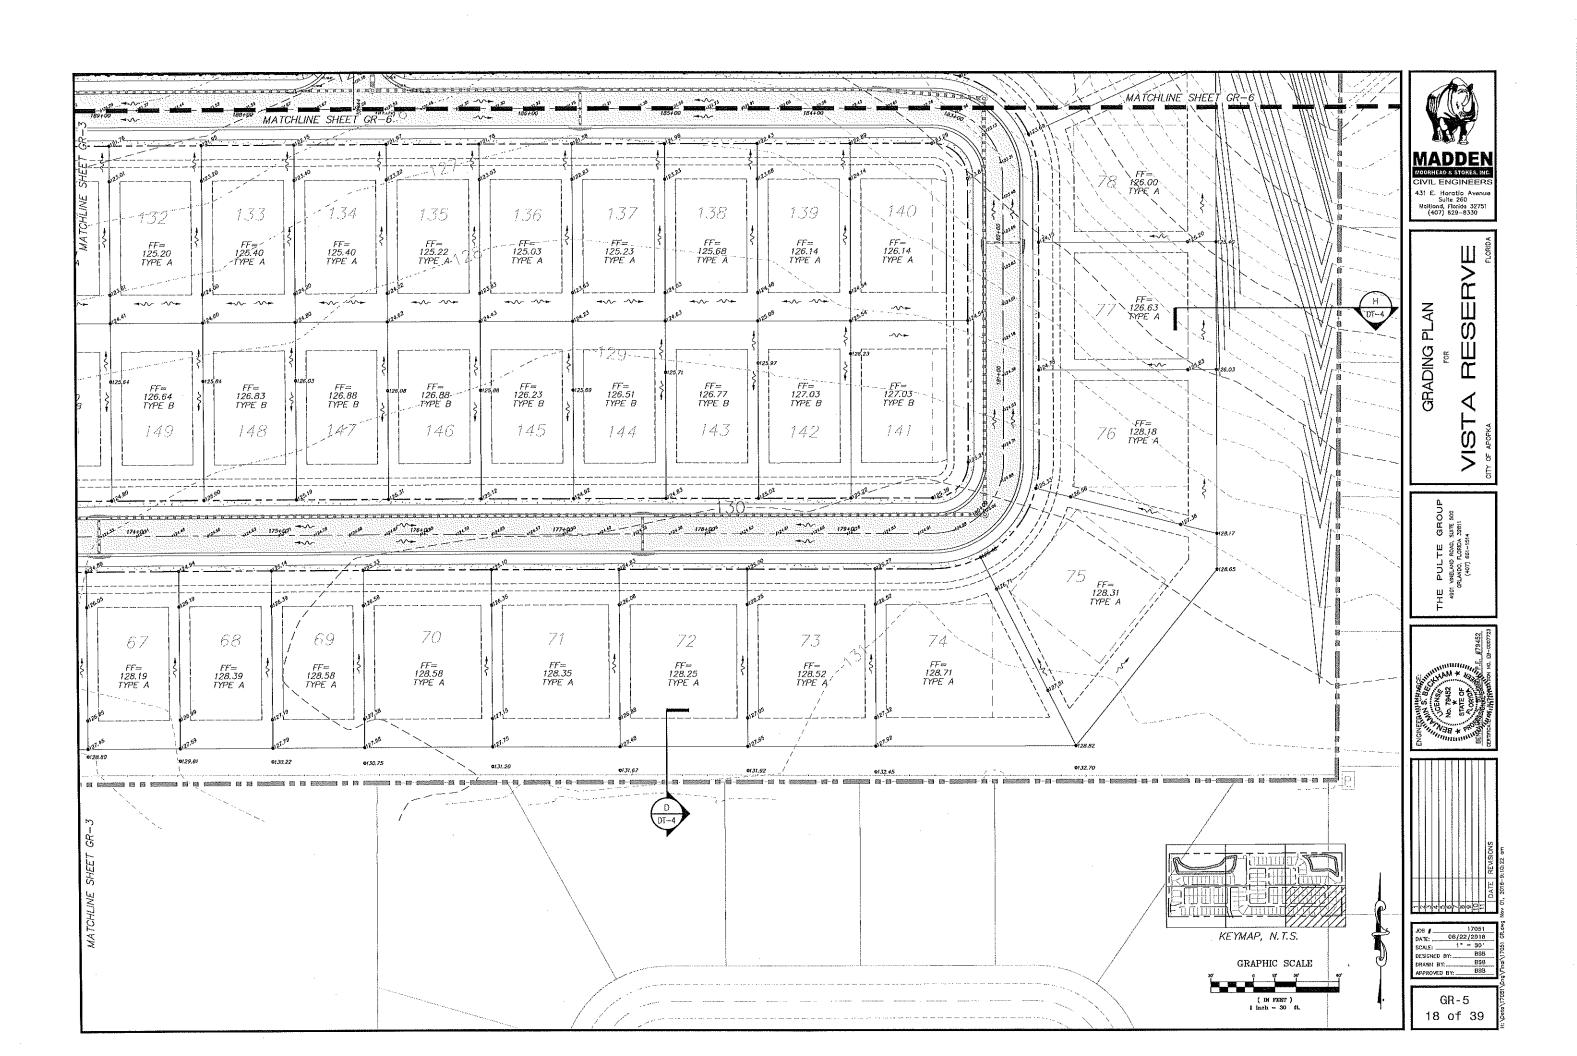

#### V. SITE PLANS:

- Quasi-Judicial Final Development Plan CJS Holding (Lake Gem Lot 1) Property owned by Property Industrial Enterprises, LLC c/o Michael R. Cooper and located at 701 Marshall Lake Road.
- Quasi-Judicial Final Development Plan Fairfield Inn & Self-Storage Property owned by Farish Enterprises, LLC and located at 1616 East Semoran Boulevard.
- Quasi-Judicial Final Development Plan and Plat Vista Reserve Property owned by Pulte Home Company, LLC and located on the east side of Rogers Road, approximately one half mile north of the intersection of Rogers Road and Lester Road.
- Quasi-Judicial PUD Master Plan Amendment Preliminary Development Plan Preliminary Site Plan Mid-Florida Logistics Park Mid-Florida Freezer Warehouses LTD, Florida Express Trucking, Inc., Eagles Landing at Ocoee, LLC and located on the west side of SR 429, south of General Electric Road, and east of Hermit Smith Road