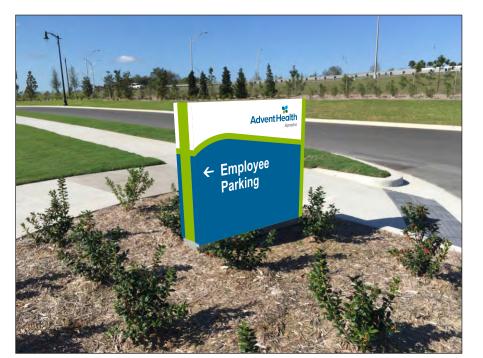

Aerial Map Application

Proposed Wall Signs

Site Plan

Advent Health Master Plan

**SUBJECT:** VARIANCE – ADVENT HEALTH - 2100 OCOEE APOPKA ROAD

**REQUEST:** APPROVE A VARIANCE OF THE APOPKA CODE OF ORDINANCES, PART

• Applicant Request - Allow two wall signs to each have 336 square feet of copy area.

**MASTER SIGN PLAN**: On November 13, 2018, Planning Commission reviewed and approved an amendment to the Advent Health Sign Master Plan. The Master Plan allows a maximum wall sign of 100 square feet. Approval of the variance will increase the maximum wall sign area of 336 square feet for each wall sign. If the additional 472 square feet wall signage area is approved by the Planning Commission, this additional area cannot be transferred at a later time to other signage types within the Advent Health site (i.e., monument signs, wall signs).