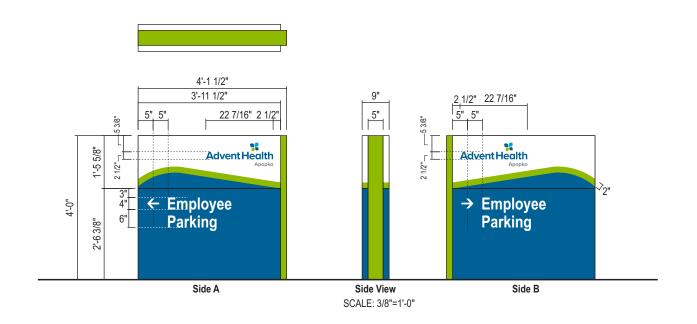

Sign #: 6

Sign Type: LIF-60-HRZ-B

Description:

Illuminated Channel Letters - Blue

Sq. Ft.: 299

Sign #: 7

Sign Type: LIF-60-HRZ-B

Description:

Illuminated Channel Letters - Blue

Sq. Ft.: 299

Qty: 1

Sign Number 007

LIF-60-HOR-B

60" Blue Channel Letters—

**Restricted Horizontal format** 

Building Elevation: 80'

#### Building Width (south panel only): 62'

FHAP-011 Florida Hospital Apopka

Sign Number 006

LIF-60-HOR-B

60" Blue Channel Letters—Restricted Horizontal format

Building Elevation: 80'

richard I. miller, architect 1033 Demonbreun Street Suite 800 Nashville, Tennessee 37203 615-329-9445