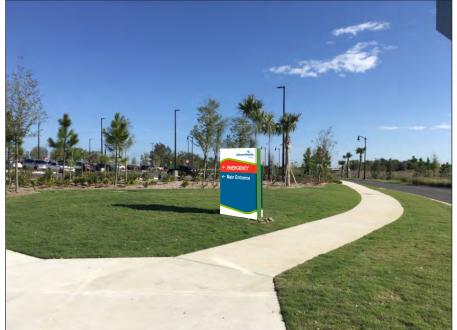

Aerial Map Application

Proposed Wall Signs

Site Plan

Advent Health Master Plan

**SUBJECT:** VARIANCE – ADVENT HEALTH - 2100 OCOEE APOPKA ROAD

**REQUEST:** APPROVE A VARIANCE OF THE APOPKA CODE OF ORDINANCES, PART

III, LAND DEVELOPMENT CODE, ARTICLE VIII, SECTION 8.04.03(A)(1), TO ALLOW FOR TWO WALL SIGNS 336 SQUARE FEET IN COPY AREA.

**SUMMARY:** 

OWNER: Adventist Health System/Sunbelt Inc.

APPLICANT: AdventHealth/Florida Hospital Apopka

LOCATION: 2100 Ocoee Apopka Road

PARCEL ID #: 20-21-28-0000-00-007

FUTURE LAND USE: Commercial

ZONING: PUD (Planned Unit Development)

EXISTING USE: Hospital

TRACT SIZE: 33.71 +/- acres

**DISTRIBUTION** 

Mayor NelsonFinance DirectorPublic Services DirectorCommissionersHR DirectorRecreation DirectorCity AdministratorIT DirectorCity Clerk