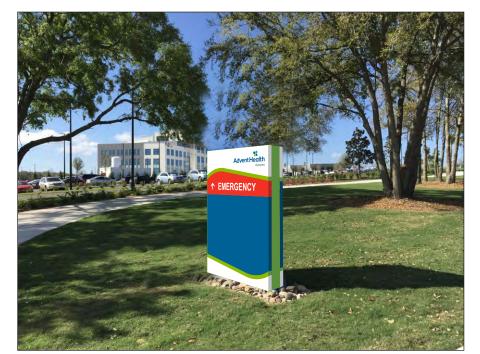

• Applicant Request - Allow two wall signs to each have 336 square feet of copy area.

**MASTER SIGN PLAN**: On November 13, 2018, Planning Commission reviewed and approved an amendment to the Advent Health Sign Master Plan. The Master Plan allows a maximum wall sign of 100 square feet. Approval of the variance will increase the maximum wall sign area of 336 square feet for each wall sign. If the additional 472 square feet wall signage area is approved by the Planning Commission, this additional area cannot be transferred at a later time to other signage types within the Advent Health site (i.e., monument signs, wall signs).

Conclusion: The new signage on the hospital will be uniform in appearance at this campus and across the nation. This variance is being sought to help individuals best navigate while driving by making the signage more visibility and legible. The emphasis on providing high visibility to each hospital is of utmost importance as it is felt that clear and legible signage is essential for the health and safety of the community. Additionally, this will make the signs more visible given the distance from the surrounding streets. These new building signs will serve as a beacon not only to EMS and other emergency services personnel, but for the community as a whole.

#### Conclusion

The new signage on the hospital will be uniform in appearance at this campus and across the nation. This variance is being sought to help individuals best navigate while driving by making the signage more visible and legible. The emphasis on providing high visibility to each hospital is of utmost importance as it is felt that clear and legible signage is essential for the health and safety of the community. Additionally, this will make the signs more visible given the distance from the surrounding streets. These new building signs will serve as a beacon not only to EMS and other emergency services personnel, but for the community as a whole.