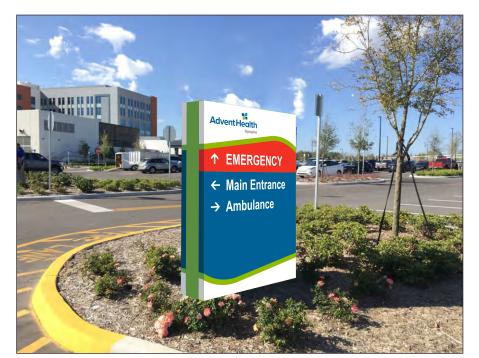

Aerial Map Application

Proposed Wall Signs

Site Plan

Advent Health Master Plan

**SUBJECT:** VARIANCE – ADVENT HEALTH - 2100 OCOEE APOPKA ROAD

**REQUEST:** APPROVE A VARIANCE OF THE APOPKA CODE OF ORDINANCES, PART

• Applicant Request - Allow two wall signs to each have 336 square feet of copy area.

**MASTER SIGN PLAN**: On November 13, 2018, Planning Commission reviewed and approved an amendment to the Advent Health Sign Master Plan. The Master Plan allows a maximum wall sign of 100 square feet. Approval of the variance will increase the maximum wall sign area of 336 square feet for each wall sign. If the additional 472 square feet wall signage area is approved by the Planning Commission, this additional area cannot be transferred at a later time to other signage types within the Advent Health site (i.e., monument signs, wall signs).