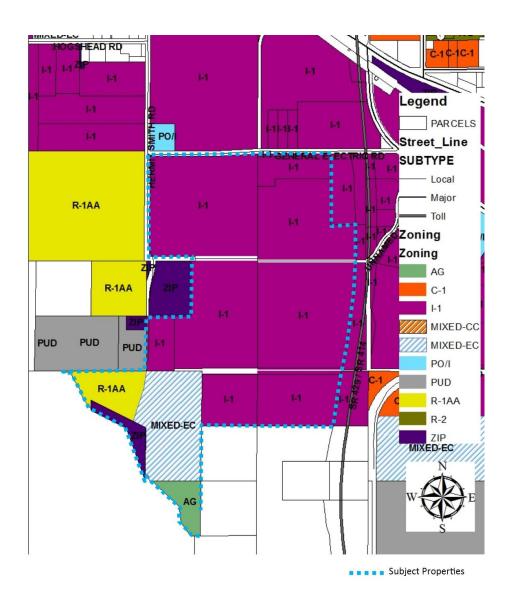

<u>Staff Presentation</u>: Bobby Howell, AICP, Senior Planner, stated this is a request to find the proposed amendment consistent with the Comprehensive Plan and compatible with the character of the surrounding areas, and recommend approval of the proposed Change of Zoning from "County" A-1 (ZIP) to "City" KPI-MU; recommend approval of the assignment of Kelly Park Employment – MedTech Campus Over District; and Master Plan for the property owned by Orlando Beltway Associates and located at 5401 Effie Drive. The applicant is VHB, c/o Erica Hughes. The existing use is vacant land. The future land use designation is Mixed Use Interchange. The current zoning is "County" A-1 (ZIP) and the proposed zoning is Kelly Park Employment/MEdTech Campus Overlay District. The tract size is 51.0 +/- acres.

The subject property is 51.0 acres in size and is located on the west side of SR 429, north of Kelly Park Road, specifically at 5401 Effie Drive. The owner of the subject property is requesting a rezoning from Orange County A-1 (ZIP) to Kelly Park Interchange Mixed-Use (KPI-MU), with Employment-MEdTech overlay zones to allow for the development of a range of uses as outlined within Appendix B, Section A. Permitted Uses, MEdTech Campus Overlay, Kelly Park Interchange Form Based Code. The intent of the MEdTech Campus Overlay District is to allow for the development of major educational, governmental and medical facilities and other complementary and supporting uses such as office developments. The MEdTech Campus Overlay District encourages a campus-type character, which includes landscaped open space between buildings, a green buffer at the perimeter and uniform site design and details. The MEdTech Campus Overlay District can only be applied to property in the Employment Overlay District of the Wekiva Parkway Interchange Vision Plan or where the Employment Overlay is assigned to a property.

In accordance with the requirements of the Kelly Park Interchange Form Based Code, the applicant has submitted a Master Plan in conjunction with the rezoning application detailing the development of the property. The property has a future land use designation of City of Apopka Mixed Use Interchange, which is a consistent future land use category with the proposed KPI-MU zoning designation. The property is located within the one-mile radius from the SR 429/Kelly Park Road interchange, and is subject to the requirements of the Kelly Park Interchange Form Based Code.

The subject property is 51.0 acres in size and is located on the west side of SR 429, north of Kelly Park Road, specifically at 5401 Effie Drive. The Master Plan proposes development pursuant to the standards as outlined within Appendix B. MEdTech Campus Overlay District Development Standards, Kelly Park Interchange Form Based Code. The MEdTech Campus Overlay District can only be applied to property in the Employment Overlay District. Permitted uses within the MEdTech Campus Overlay District include the following: