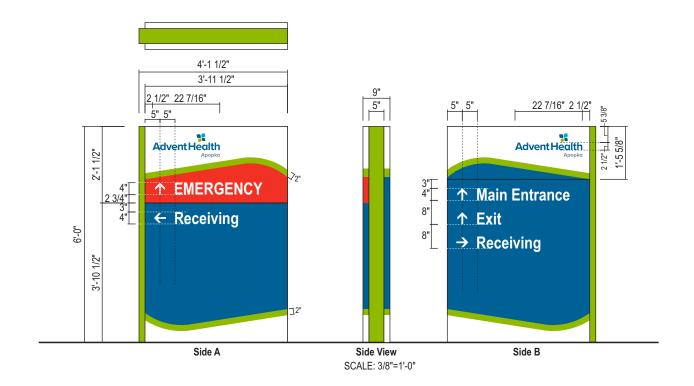

#### "FIELD VERIFY - DO NOT MANUFACTURE FROM THIS DRAWING UNLESS THIS LABEL HAS BEEN REMOVED"

Proposed

SCALE: 1/2"=1'-0"

Side View SCALE: 1/2"=1'-0"

Address:

2100 Ocoee Apopka Rd Apopka, FL 32703-9210

| Proj #: | Loc #: | Order #: |
|---------|--------|----------|
| 406     | 201856 | 1124875  |

File Path:

K:\Active\ACCOUNTS\A\Advent Health\Project 4006\ Locations\4006\_201856\_Apopka\_FL\_2

| Revision #: | Req. #: | Date:    | Artist: |
|-------------|---------|----------|---------|
| Original    | 305179  | 10/23/18 | KWK     |
| Rev -       | 305724  | 11/07/18 | KWK     |
| Rev -       | 305802  | 11/09/18 | KWK     |
| Rev 4       | 000000  | 00/00/00 | XXX     |
| Rev 5       | 000000  | 00/00/00 | XXX     |
| Rev 6       | 000000  | 00/00/00 | XXX     |
| Rev 7       | 000000  | 00/00/00 | XXX     |

Sign #: 7

Sign Type: LIF-60-HRZ-B

Description:

Illuminated Channel Letters - Blue

Sq. Ft.: 299

Qty: 1

#### Address:

Remove existing.

Patch and repair existing wall surface to like new

Repaint to match existing color finish. Install new letterset.

SHEETTITLE

Recommendations

SHEET NO.

FHAP-011 Florida Hospital Apopka