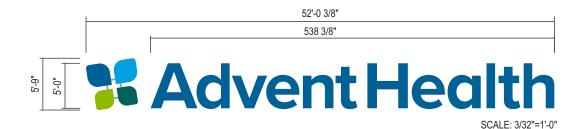

Sign #: 6

Sign Type: LIF-60-HRZ-B

Description:

Illuminated Channel Letters - Blue

Sq. Ft.: 299

Sign #: 7

Sign Type: LIF-60-HRZ-B

Description:

Illuminated Channel Letters - Blue

Sq. Ft.: 299

Qty: 1

Sign Number 007

LIF-60-HOR-B

60" Blue Channel Letters—

**Restricted Horizontal format** 

Building Elevation: 80'

#### Building Width (south panel only): 62'

FHAP-011 Florida Hospital Apopka

Sign Number 006

LIF-60-HOR-B

60" Blue Channel Letters—Restricted Horizontal format

Building Elevation: 80'

richard I. miller, architect 1033 Demonbreun Street Suite 800 Nashville, Tennessee 37203 615-329-9445