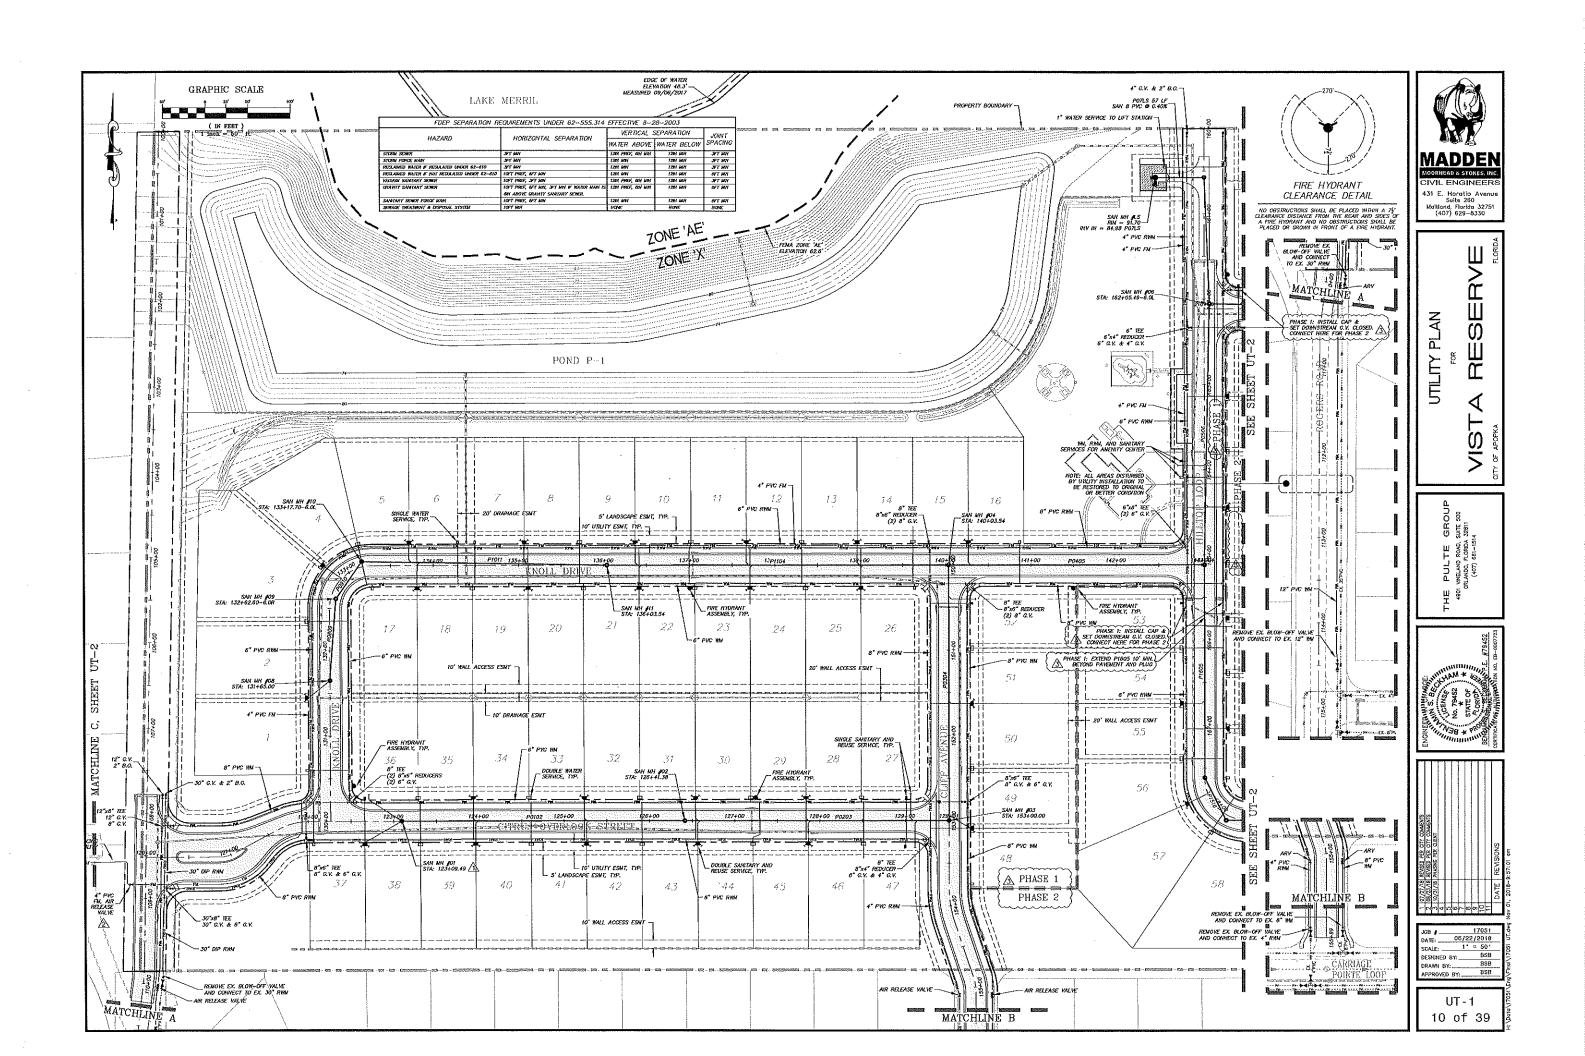

#### V. SITE PLANS:

- Quasi-Judicial Final Development Plan CJS Holding (Lake Gem Lot 1) Property owned by Property Industrial Enterprises, LLC c/o Michael R. Cooper and located at 701 Marshall Lake Road.
- Quasi-Judicial Final Development Plan Fairfield Inn & Self-Storage Property owned by Farish Enterprises, LLC and located at 1616 East Semoran Boulevard.
- Quasi-Judicial Final Development Plan and Plat Vista Reserve Property owned by Pulte Home Company, LLC and located on the east side of Rogers Road, approximately one half mile north of the intersection of Rogers Road and Lester Road.
- Quasi-Judicial PUD Master Plan Amendment Preliminary Development Plan Preliminary Site Plan Mid-Florida Logistics Park Mid-Florida Freezer Warehouses LTD, Florida Express Trucking, Inc., Eagles Landing at Ocoee, LLC and located on the west side of SR 429, south of General Electric Road, and east of Hermit Smith Road