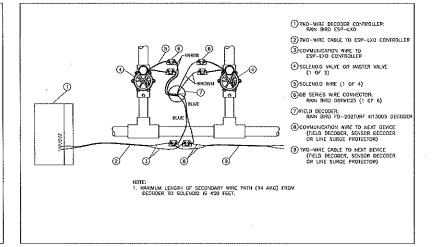

RESERVE

CITY OF APOPKA, FL

**IRRIGATION NOTES** & DETAILS

04/05/18 ALCHO SA Days MJ Chebat RRC

TAMALP305.DUG

LP-305

I CERTIFY THAT THE LANDSCAPE AND IRRIGATION DESIGN FOR THIS PROJECT IS IN ACCORDANCE WITH THE CITY OF APOPKA'S ORDINANCE 2069 ADOPTED MAY 21, 2008 WHICH ESTABLISHES WATERWISE LANDSCAPE AND IRRIGATION STANDARDS.











120 West Robinson Street Orlando, Florida 32801-1617 Phone (407) 648-2225 www.fosterconant.com



Quit Danc

5006 ROTOR DETAIL



- 2 CONCRETE PAD: 6-INCH MINIMUM THICKNESS
- 3 FINESH CRADE 4 POWER SUPPLY WIRE
- (5) 1-INCH SCH 40 PVC CONDUIT, FITTINGS AND SWEEP ELL FOR POWER SUPPLY
- (6) 3-INCH SCH 40 PVC CONDUIT, FITTINGS AND SWEEP ELL FOR TWO-WIRE CABLE
- (7) MAXICABLE TWO-WIRE PATH TO DECODERS
  USE A DIFFERENT CABLE JACKET COLOR FOR EACH PATH.





FD-202TURF DECODER

WIRING TO YALVE AND CONTROLLER

FD-40ffURF DECODER

WIRING TO VALVE AND CONTROLLER



NOT TO SCALE

RAIN SENSOR

RSD-CEX PEDESTAL MOUNT



ESP-LXD TWO-WIRE DECODER CONTROLLER PEDESTAL MOUNTED





NOT TO SCALE

NOT TO SCALE

(1) RAIN BIRD CONTROLLER SOUD BARE COPPER WIRE (\$10 AWG) FROM GROUNDING ROD TO CONTROLLER, WAXE WIRE AS SHORT AND STRAIGHT AS POSSIBLE (5) BARE COPPER WIRE (#5 AWC MIN.) BETWEEN GROUNDING ROD AND GROUNDING PLATE GROUND ROD CLAMP OR WELDS COPPER GROUNDING PLATE (8) GROUND ENHANCEMENT MATERIAL (IF FINISH GRADE

CONTROLLER GROUNDING GRID NOT TO SCALE

GROUNDING PLATE DESIGN LAYOUT

I CERTIFY THAT THE LANDSCAPE AND IRRIGATION DESIGN FOR THIS PROJECT IS IN ACCORDANCE WITH THE CITY OF APOPKA'S ORDINANCE 2069 ADOPTED MAY 21, 2008 WHICH ESTABLISHES WATER