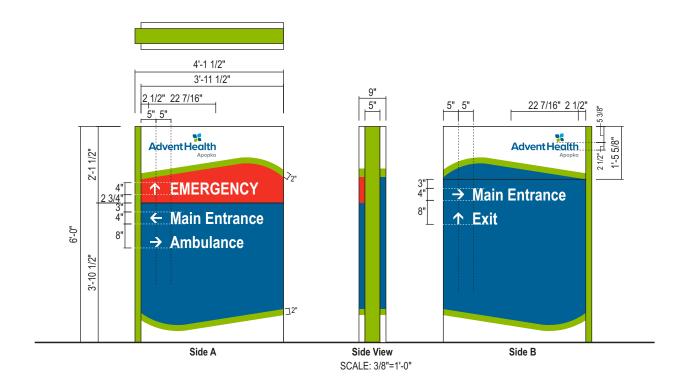

• Applicant Request - Allow two wall signs to each have 336 square feet of copy area.

**MASTER SIGN PLAN**: On November 13, 2018, Planning Commission reviewed and approved an amendment to the Advent Health Sign Master Plan. The Master Plan allows a maximum wall sign of 100 square feet. Approval of the variance will increase the maximum wall sign area of 336 square feet for each wall sign. If the additional 472 square feet wall signage area is approved by the Planning Commission, this additional area cannot be transferred at a later time to other signage types within the Advent Health site (i.e., monument signs, wall signs).

Sign #: 6

Sign Type: LIF-60-HRZ-B

Description:

Illuminated Channel Letters - Blue

Sq. Ft.: 299

Sign #: 7

Sign Type: LIF-60-HRZ-B

Description:

Illuminated Channel Letters - Blue

Sq. Ft.: 299

Qty: 1

Sign Number 007

LIF-60-HOR-B

60" Blue Channel Letters—

**Restricted Horizontal format** 

Building Elevation: 80'

#### Building Width (south panel only): 62'

FHAP-011 Florida Hospital Apopka

Sign Number 006

LIF-60-HOR-B

60" Blue Channel Letters—Restricted Horizontal format

Building Elevation: 80'

richard I. miller, architect 1033 Demonbreun Street Suite 800 Nashville, Tennessee 37203 615-329-9445