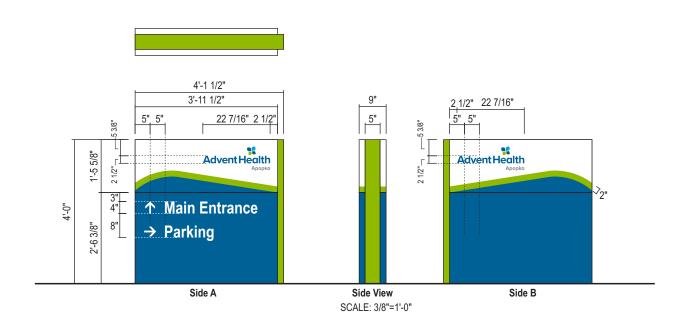

Sign #: 6

Sign Type: LIF-60-HRZ-B

Description:

Illuminated Channel Letters - Blue

Sq. Ft.: 299

Sign #: 7

Sign Type: LIF-60-HRZ-B

Description:

Illuminated Channel Letters - Blue

Sq. Ft.: 299

Qty: 1

Sign Number 007

LIF-60-HOR-B

60" Blue Channel Letters—

**Restricted Horizontal format** 

Building Elevation: 80'

#### Building Width (south panel only): 62'

FHAP-011 Florida Hospital Apopka

Sign Number 006

LIF-60-HOR-B

60" Blue Channel Letters—Restricted Horizontal format

Building Elevation: 80'

richard I. miller, architect 1033 Demonbreun Street Suite 800 Nashville, Tennessee 37203 615-329-9445