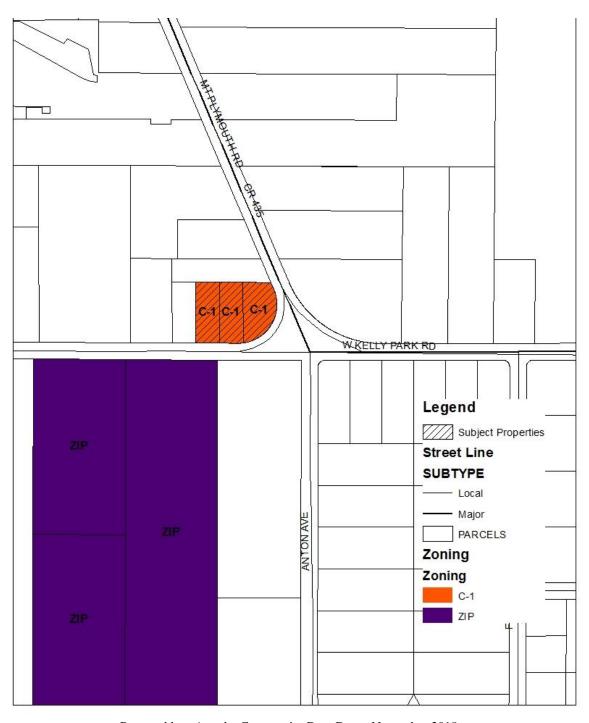

#### IV. PUBLIC HEARING:

- Quasi-Judicial Variance Advent Health Variance of Apopka Code of Ordinances, Part III, Land Development Code, Article VIII, Section 8.04.03(A)(1) to allow for two wall signs 336 square feet in copy area for the property owned by Adventist Health System/Sunbelt Inc. and located at 2100 Ocoee Apopka Road.
- Quasi-Judicial Special Exception West Apopka Self Storage Facility Request to allow a self-storage facility within a portion of a property assigned a C-1 (Retail Commercial) zoning category for the property owned by Dafflyn Property 2 LLC and located at 2106 Plymouth Sorrento Road.
- 3. Legislative Comprehensive Plan Small Scale Future Land Use Amendment from "County" Low Density Residential to "City" Residential Low Suburban for property owned by Construesse USA, Inc. and located at 2600 Rock Springs Road.
- 4. Legislative Comprehensive Plan Small Scale Future Land Use Amendment from Commercial to Residential Very Low Suburban for properties owned by William and Cecilia Uebel and Jose & Iris Acevedo and located at 355, 363, and 371 West Kelly Park Road.
- Quasi-Judicial Change of Zoning Springs Ridge Gardens Subdivision From C-1 (Retail Commercial) to R-1 (Single Family Residential) for properties owned by William and Cecilia Uebel and Jose & Iris Acevedo and located at 355, 363, and 371 West Kelly Park Road.