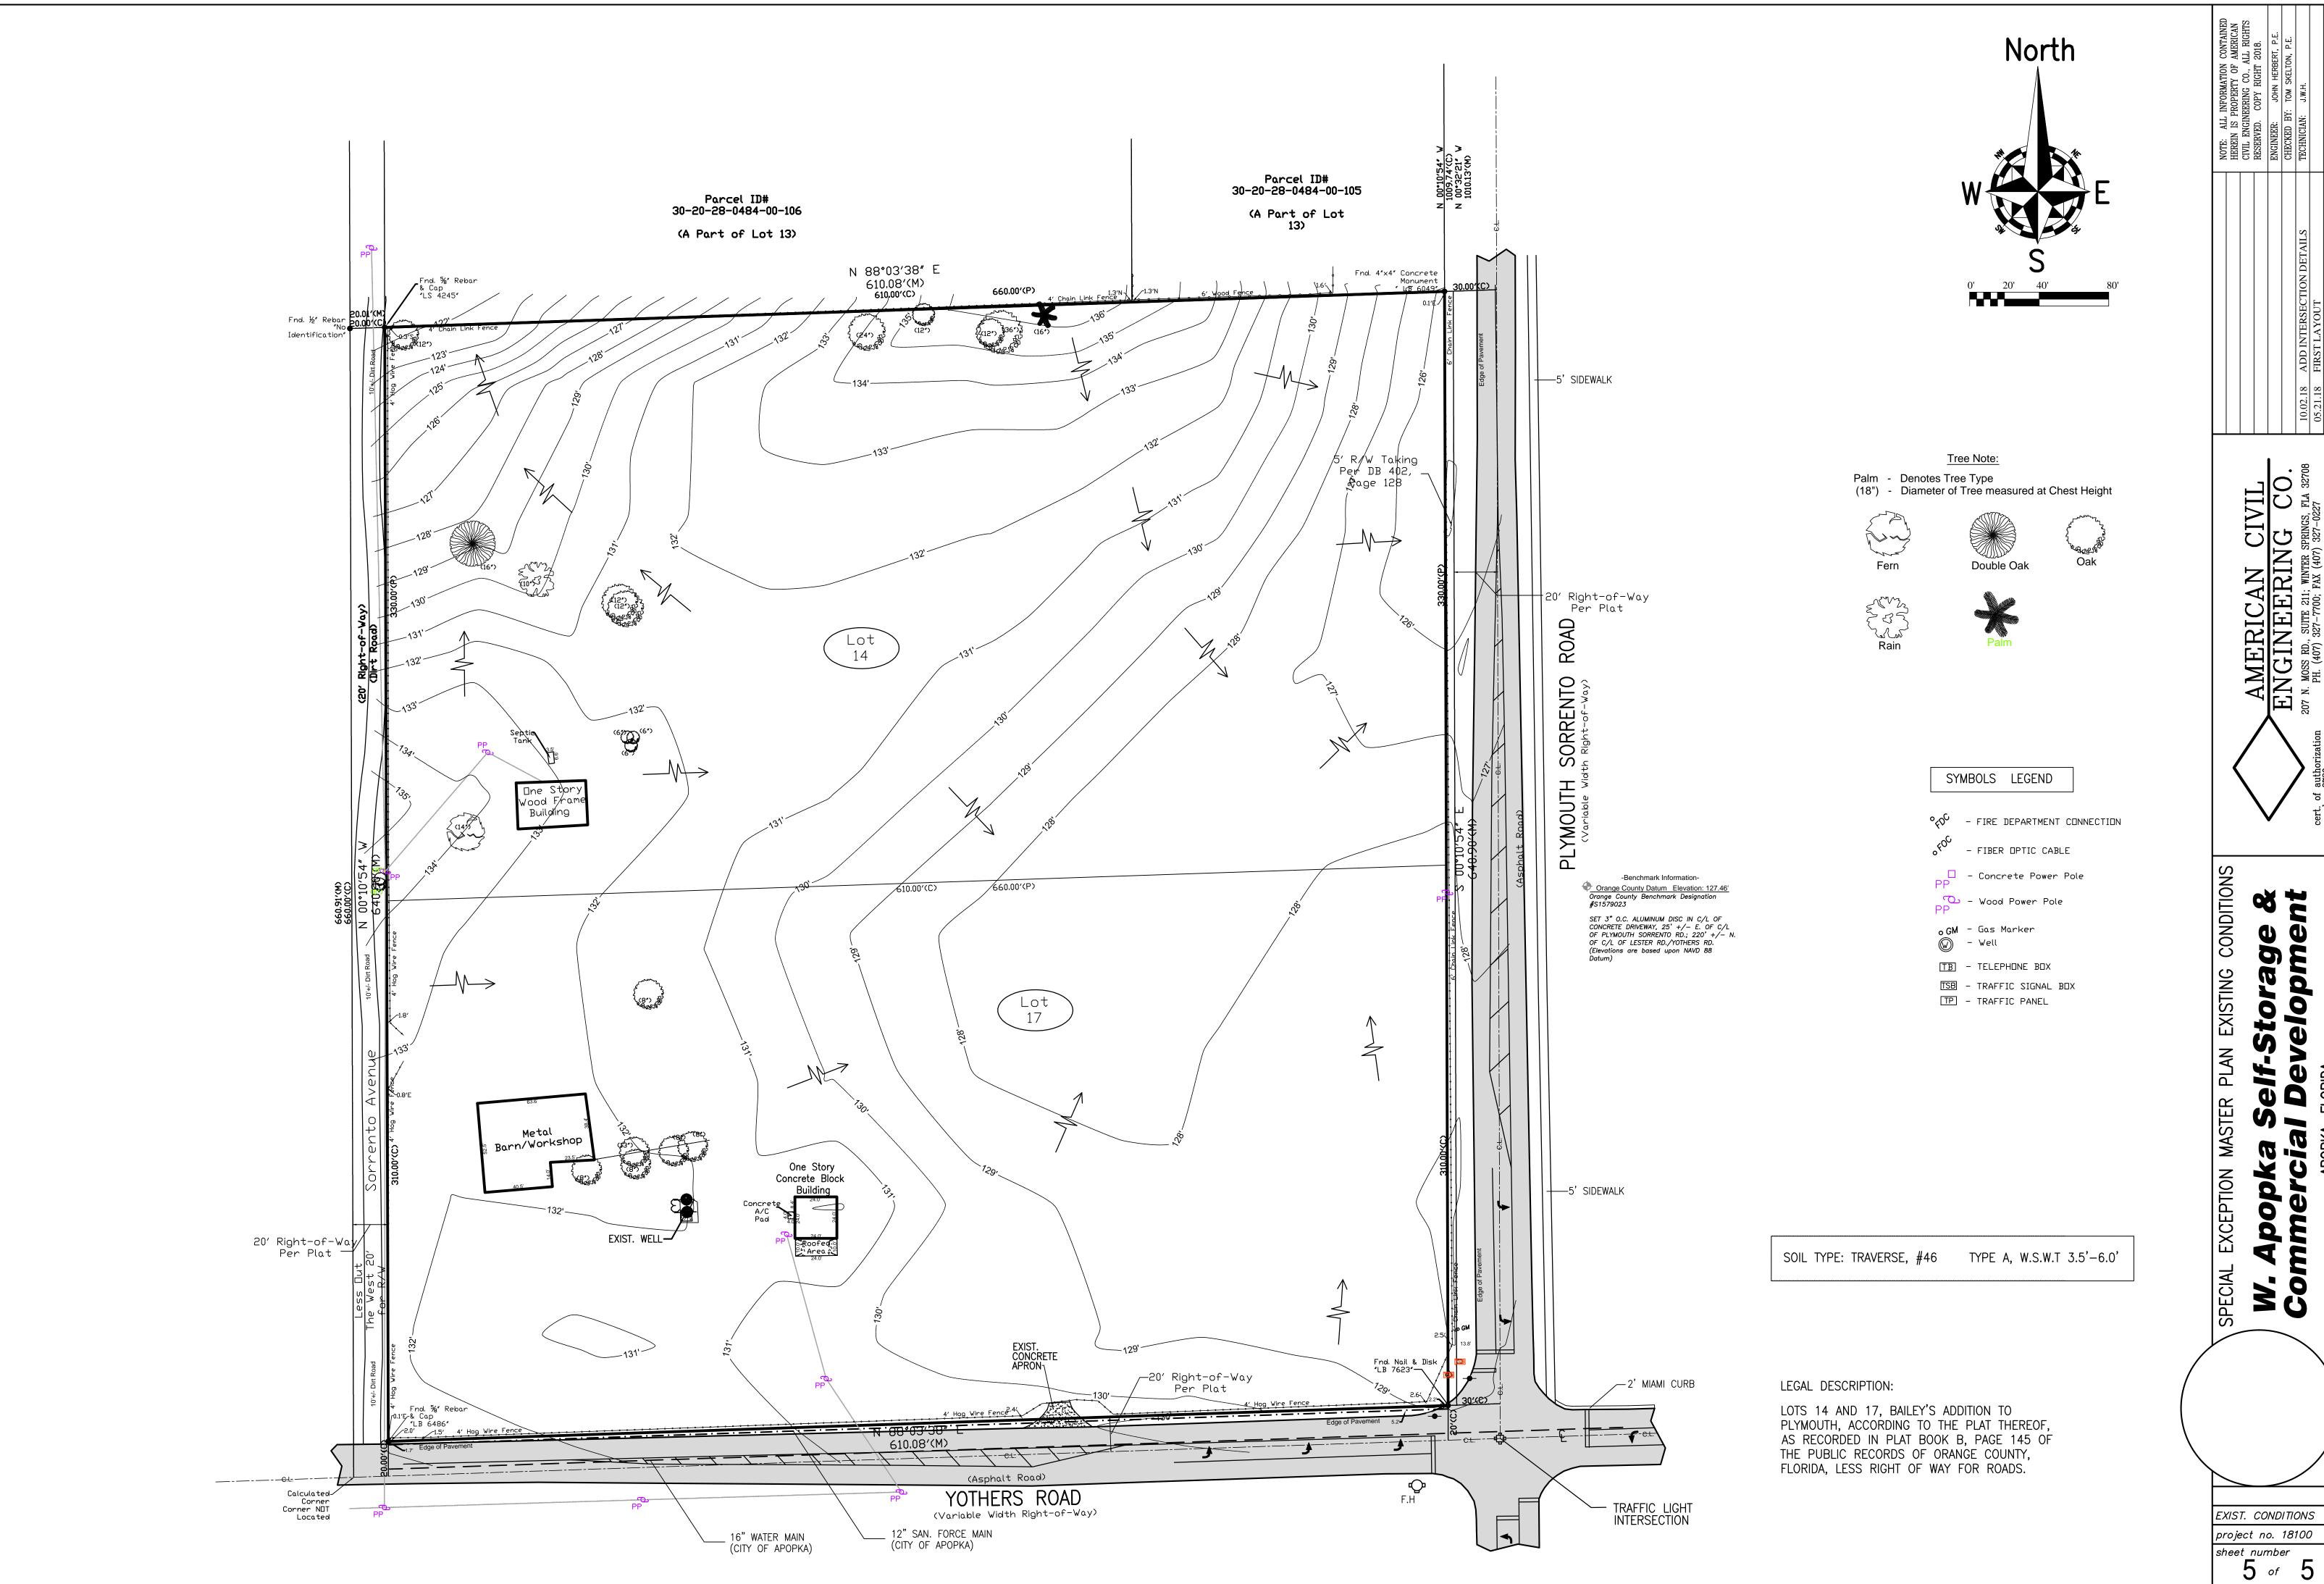

#### IV. PUBLIC HEARING:

- Quasi-Judicial Variance Advent Health Variance of Apopka Code of Ordinances, Part III, Land Development Code, Article VIII, Section 8.04.03(A)(1) to allow for two wall signs 336 square feet in copy area for the property owned by Adventist Health System/Sunbelt Inc. and located at 2100 Ocoee Apopka Road.
- Quasi-Judicial Special Exception West Apopka Self Storage Facility Request to allow a self-storage facility within a portion of a property assigned a C-1 (Retail Commercial) zoning category for the property owned by Dafflyn Property 2 LLC and located at 2106 Plymouth Sorrento Road.
- 3. Legislative Comprehensive Plan Small Scale Future Land Use Amendment from "County" Low Density Residential to "City" Residential Low Suburban for property owned by Construesse USA, Inc. and located at 2600 Rock Springs Road.
- 4. Legislative Comprehensive Plan Small Scale Future Land Use Amendment from Commercial to Residential Very Low Suburban for properties owned by William and Cecilia Uebel and Jose & Iris Acevedo and located at 355, 363, and 371 West Kelly Park Road.
- Quasi-Judicial Change of Zoning Springs Ridge Gardens Subdivision From C-1 (Retail Commercial) to R-1 (Single Family Residential) for properties owned by William and Cecilia Uebel and Jose & Iris Acevedo and located at 355, 363, and 371 West Kelly Park Road.