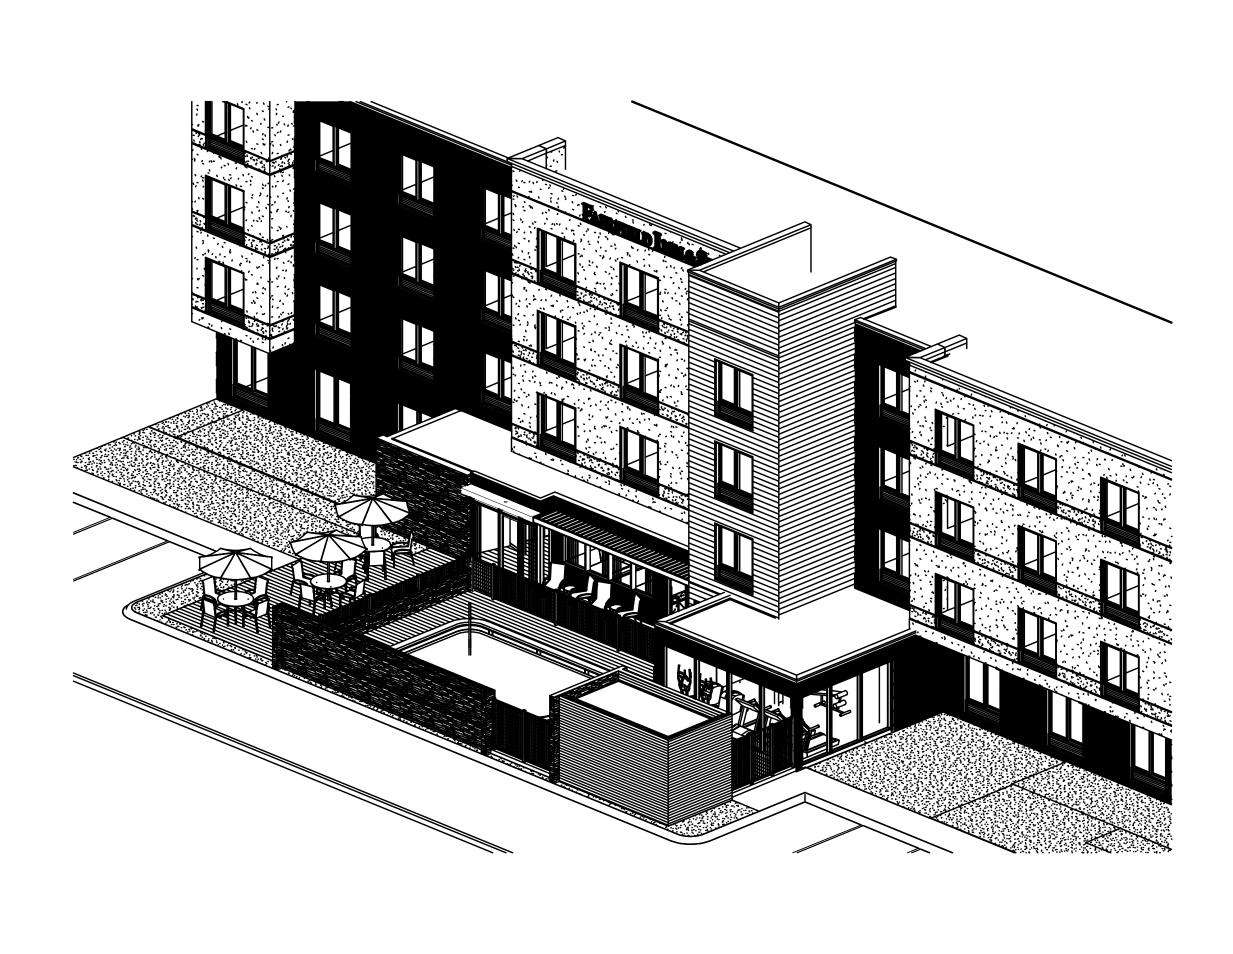

#### V. SITE PLANS:

- Quasi-Judicial Final Development Plan CJS Holding (Lake Gem Lot 1) Property owned by Property Industrial Enterprises, LLC c/o Michael R. Cooper and located at 701 Marshall Lake Road.
- Quasi-Judicial Final Development Plan Fairfield Inn & Self-Storage Property owned by Farish Enterprises, LLC and located at 1616 East Semoran Boulevard.
- Quasi-Judicial Final Development Plan and Plat Vista Reserve Property owned by Pulte Home Company, LLC and located on the east side of Rogers Road, approximately one half mile north of the intersection of Rogers Road and Lester Road.
- Quasi-Judicial PUD Master Plan Amendment Preliminary Development Plan Preliminary Site Plan Mid-Florida Logistics Park Mid-Florida Freezer Warehouses LTD, Florida Express Trucking, Inc., Eagles Landing at Ocoee, LLC and located on the west side of SR 429, south of General Electric Road, and east of Hermit Smith Road