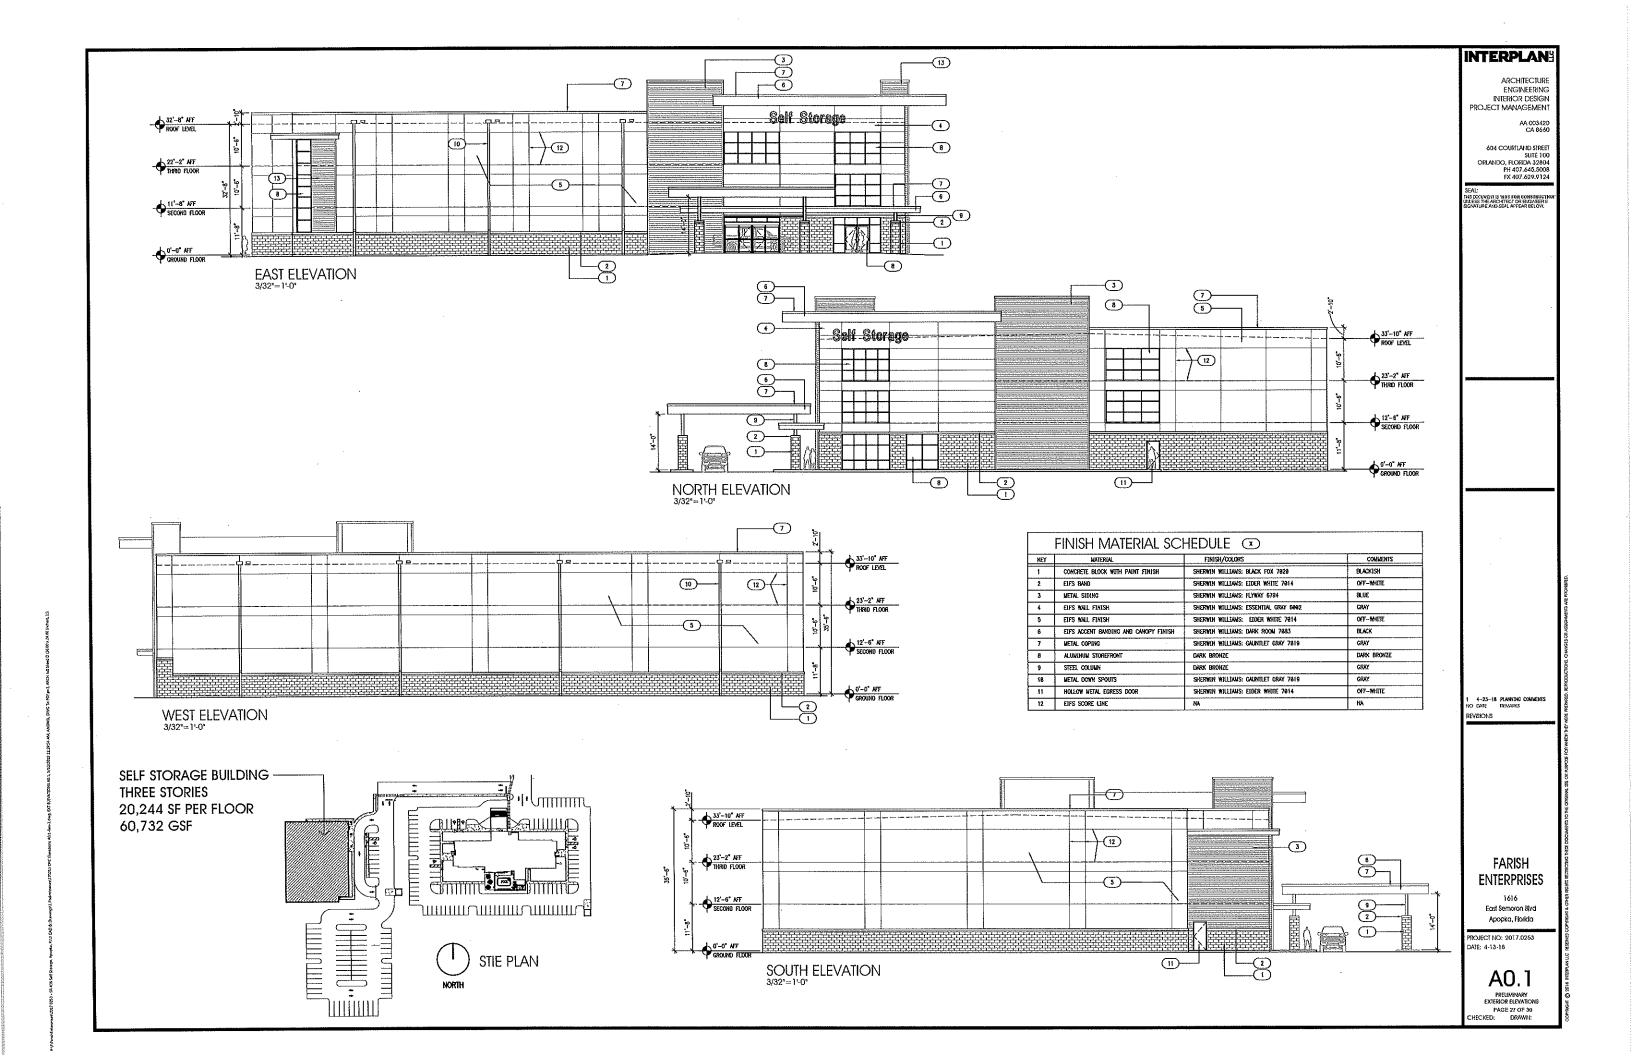

#### V. SITE PLANS:

- Quasi-Judicial Final Development Plan CJS Holding (Lake Gem Lot 1) Property owned by Property Industrial Enterprises, LLC c/o Michael R. Cooper and located at 701 Marshall Lake Road.
- Quasi-Judicial Final Development Plan Fairfield Inn & Self-Storage Property owned by Farish Enterprises, LLC and located at 1616 East Semoran Boulevard.
- Quasi-Judicial Final Development Plan and Plat Vista Reserve Property owned by Pulte Home Company, LLC and located on the east side of Rogers Road, approximately one half mile north of the intersection of Rogers Road and Lester Road.
- Quasi-Judicial PUD Master Plan Amendment Preliminary Development Plan Preliminary Site Plan Mid-Florida Logistics Park Mid-Florida Freezer Warehouses LTD, Florida Express Trucking, Inc., Eagles Landing at Ocoee, LLC and located on the west side of SR 429, south of General Electric Road, and east of Hermit Smith Road