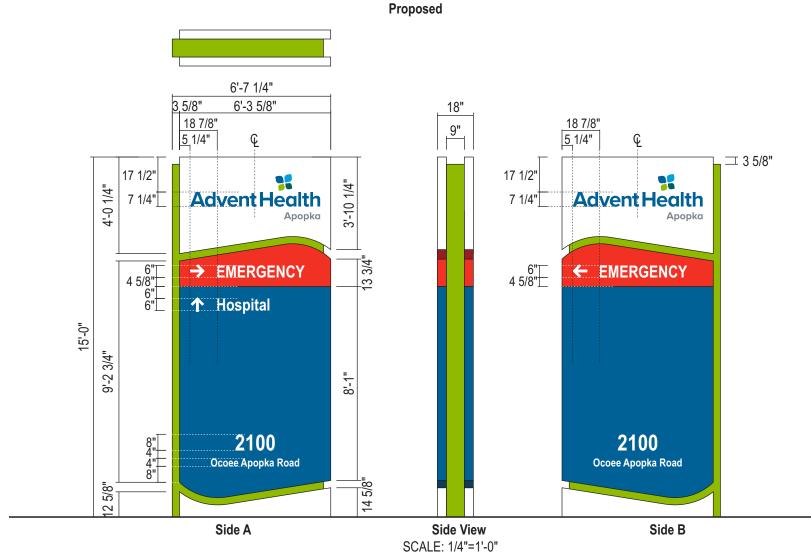

Aerial Map Application

Proposed Wall Signs

Site Plan

Advent Health Master Plan

**SUBJECT:** VARIANCE – ADVENT HEALTH - 2100 OCOEE APOPKA ROAD

**REQUEST:** APPROVE A VARIANCE OF THE APOPKA CODE OF ORDINANCES, PART

III, LAND DEVELOPMENT CODE, ARTICLE VIII, SECTION 8.04.03(A)(1), TO ALLOW FOR TWO WALL SIGNS 336 SQUARE FEET IN COPY AREA.

**SUMMARY:** 

OWNER: Adventist Health System/Sunbelt Inc.

APPLICANT: AdventHealth/Florida Hospital Apopka

Community Development Director Police Chief Fire Chief

**VARIANCE REQUEST SUMMARY:** Applicant is requesting a variance from Section 8.04.03(A)(1) –A wall sign shall not exceed two square feet in area for each foot of frontage of building displaying sign, provided no single building shall display more than four wall signs. But in no case shall there be more than two signs affixed on each building wall. Further, the total square footage of wall signs allowed shall not exceed 200 square feet, and any individual wall sign shall not exceed 100 square feet.

• Applicant Request - Allow two wall signs to each have 336 square feet of copy area.

**MASTER SIGN PLAN**: On November 13, 2018, Planning Commission reviewed and approved an amendment to the Advent Health Sign Master Plan. The Master Plan allows a maximum wall sign of 100 square feet. Approval of the variance will increase the maximum wall sign area of 336 square feet for each wall sign. If the additional 472 square feet wall signage area is approved by the Planning Commission, this additional area cannot be transferred at a later time to other signage types within the Advent Health site (i.e., monument signs, wall signs).

#### **APPLICABLE CITY CODES:**

1. Section 8.04.03(A)(1) – For all single-occupancy development except for that addressed in subsection 2 below, the aggregate area for a wall sign shall not exceed two square feet in area for each foot of frontage of building displaying sign, provided no single building shall display more than four wall signs. But in no case shall there be more than two signs affixed on each building wall. Further, the total square footage of wall signs allowed shall not exceed 200 square feet, and any individual wall sign shall not exceed 100 square feet.

Sign #: 6

Sign Type: LIF-60-HRZ-B

Description:

Illuminated Channel Letters - Blue

Sq. Ft.: 299

Sign #: 7

Sign Type: LIF-60-HRZ-B

Description:

Illuminated Channel Letters - Blue

Sq. Ft.: 299

Qty: 1

Sign Number 007

LIF-60-HOR-B

60" Blue Channel Letters—

**Restricted Horizontal format** 

Building Elevation: 80'

#### Building Width (south panel only): 62'

FHAP-011 Florida Hospital Apopka

Sign Number 006

LIF-60-HOR-B

60" Blue Channel Letters—Restricted Horizontal format

Building Elevation: 80'

richard I. miller, architect 1033 Demonbreun Street Suite 800 Nashville, Tennessee 37203 615-329-9445