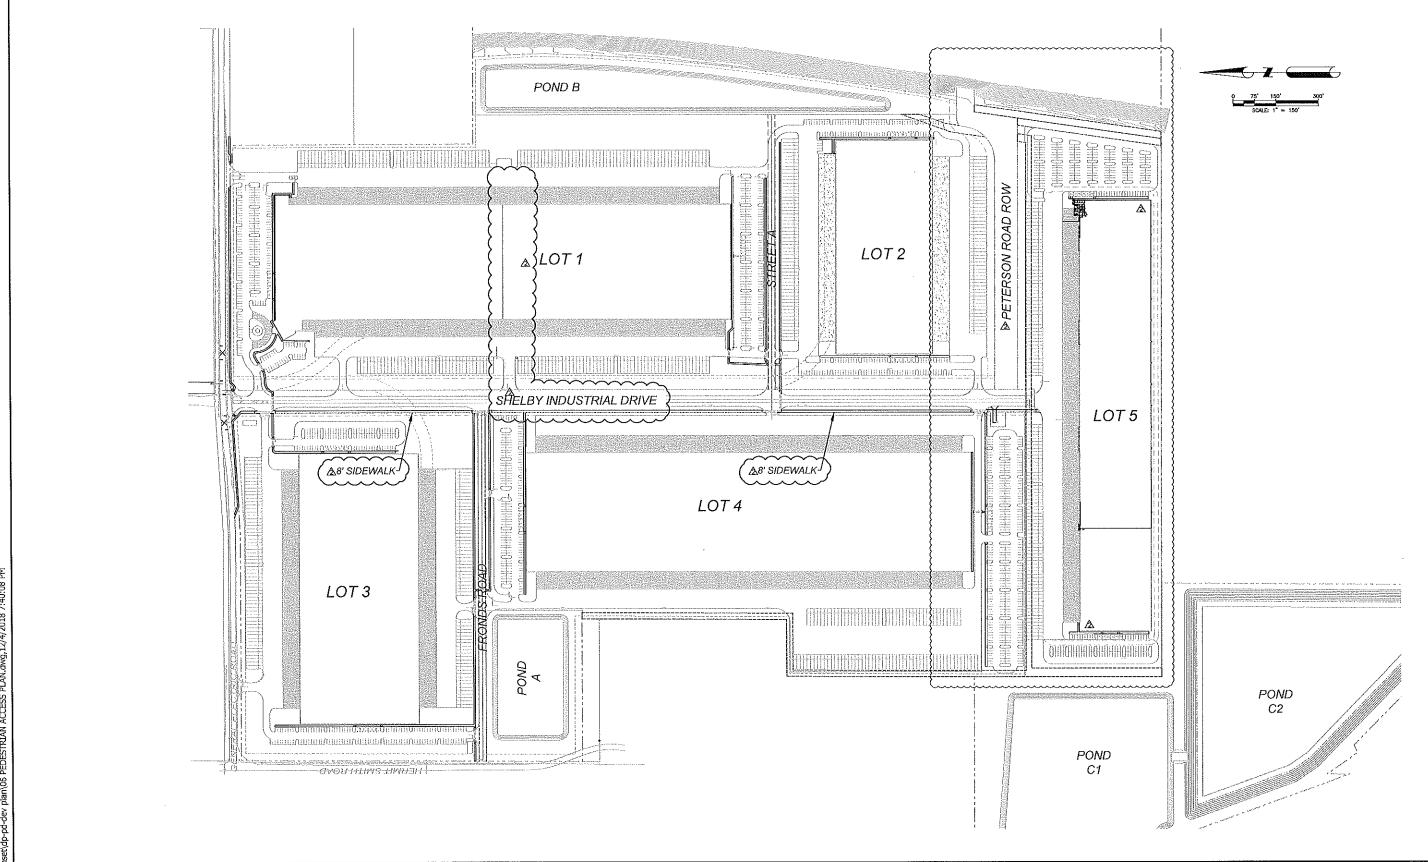

#### V. SITE PLANS:

- Quasi-Judicial Final Development Plan CJS Holding (Lake Gem Lot 1) Property owned by Property Industrial Enterprises, LLC c/o Michael R. Cooper and located at 701 Marshall Lake Road.
- Quasi-Judicial Final Development Plan Fairfield Inn & Self-Storage Property owned by Farish Enterprises, LLC and located at 1616 East Semoran Boulevard.
- Quasi-Judicial Final Development Plan and Plat Vista Reserve Property owned by Pulte Home Company, LLC and located on the east side of Rogers Road, approximately one half mile north of the intersection of Rogers Road and Lester Road.
- Quasi-Judicial PUD Master Plan Amendment Preliminary Development Plan Preliminary Site Plan Mid-Florida Logistics Park Mid-Florida Freezer Warehouses LTD, Florida Express Trucking, Inc., Eagles Landing at Ocoee, LLC and located on the west side of SR 429, south of General Electric Road, and east of Hermit Smith Road