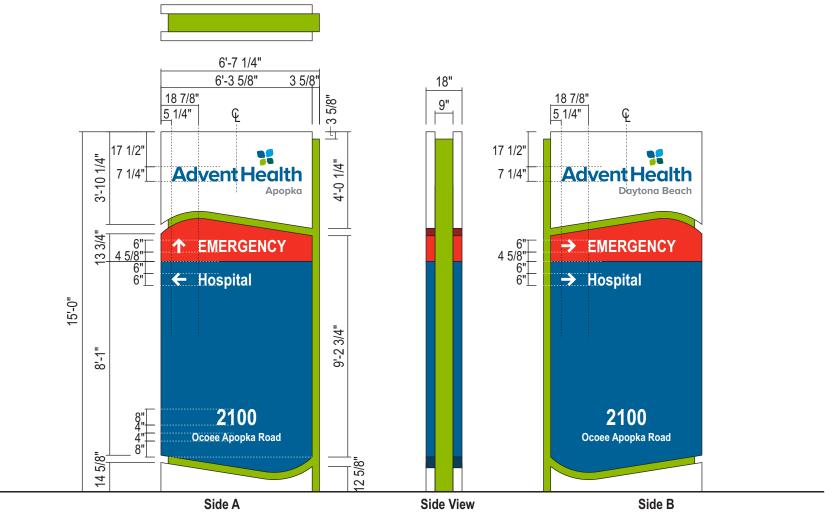

• Applicant Request - Allow two wall signs to each have 336 square feet of copy area.

**MASTER SIGN PLAN**: On November 13, 2018, Planning Commission reviewed and approved an amendment to the Advent Health Sign Master Plan. The Master Plan allows a maximum wall sign of 100 square feet. Approval of the variance will increase the maximum wall sign area of 336 square feet for each wall sign. If the additional 472 square feet wall signage area is approved by the Planning Commission, this additional area cannot be transferred at a later time to other signage types within the Advent Health site (i.e., monument signs, wall signs).

Sign #: 6

Sign Type: LIF-60-HRZ-B

Description:

Illuminated Channel Letters - Blue

Sq. Ft.: 299

Sign #: 7

Sign Type: LIF-60-HRZ-B

Description:

Illuminated Channel Letters - Blue

Sq. Ft.: 299

Qty: 1

Sign Number 007

LIF-60-HOR-B

60" Blue Channel Letters—

**Restricted Horizontal format** 

Building Elevation: 80'

#### Building Width (south panel only): 62'

FHAP-011 Florida Hospital Apopka

Sign Number 006

LIF-60-HOR-B

60" Blue Channel Letters—Restricted Horizontal format

Building Elevation: 80'

richard I. miller, architect 1033 Demonbreun Street Suite 800 Nashville, Tennessee 37203 615-329-9445