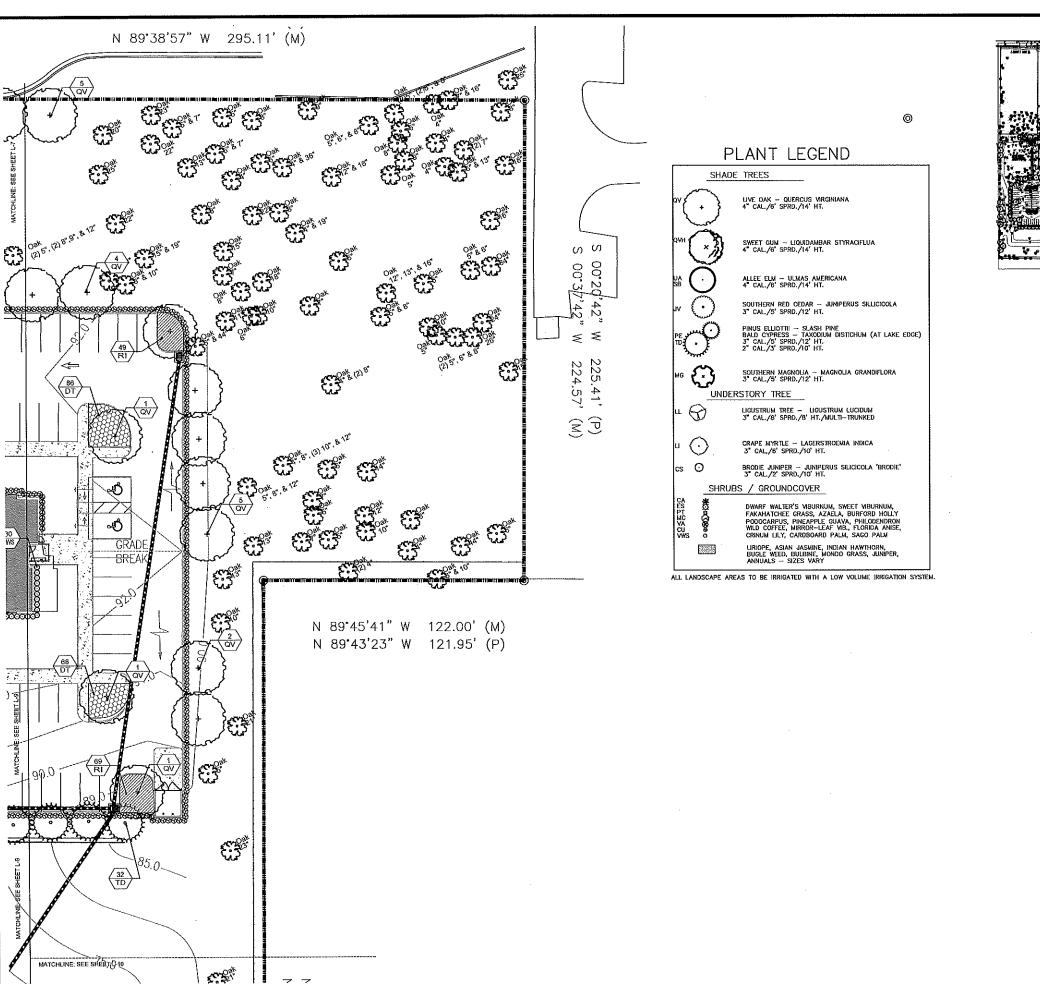

#### V. SITE PLANS:

- Quasi-Judicial Final Development Plan CJS Holding (Lake Gem Lot 1) Property owned by Property Industrial Enterprises, LLC c/o Michael R. Cooper and located at 701 Marshall Lake Road.
- Quasi-Judicial Final Development Plan Fairfield Inn & Self-Storage Property owned by Farish Enterprises, LLC and located at 1616 East Semoran Boulevard.
- Quasi-Judicial Final Development Plan and Plat Vista Reserve Property owned by Pulte Home Company, LLC and located on the east side of Rogers Road, approximately one half mile north of the intersection of Rogers Road and Lester Road.
- Quasi-Judicial PUD Master Plan Amendment Preliminary Development Plan Preliminary Site Plan Mid-Florida Logistics Park Mid-Florida Freezer Warehouses LTD, Florida Express Trucking, Inc., Eagles Landing at Ocoee, LLC and located on the west side of SR 429, south of General Electric Road, and east of Hermit Smith Road

### CITY OF APOPKA PLANNING COMMISSION

X PUBLIC HEARING

SITE PLAN

\_ SPECIAL REPORTS

X OTHER: Variance

MEETING OF: January 8, 2019

FROM: Community Development

EXHIBITS: Vicinity Map

Aerial Map Application

Proposed Wall Signs

Site Plan

Advent Health Master Plan

**SUBJECT:** VARIANCE – ADVENT HEALTH - 2100 OCOEE APOPKA ROAD

**REQUEST:** APPROVE A VARIANCE OF THE APOPKA CODE OF ORDINANCES, PART