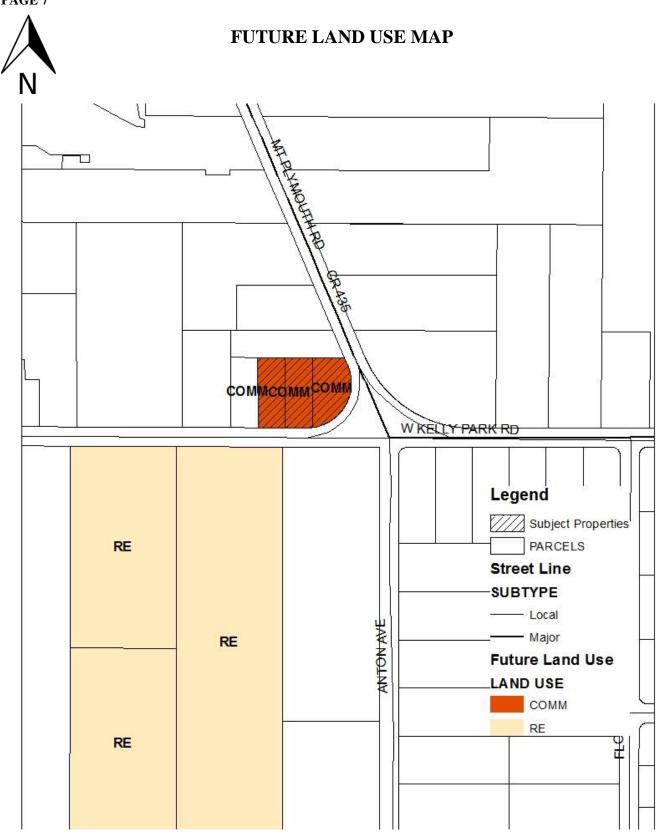

#### IV. PUBLIC HEARING:

- Quasi-Judicial Variance Advent Health Variance of Apopka Code of Ordinances, Part III, Land Development Code, Article VIII, Section 8.04.03(A)(1) to allow for two wall signs 336 square feet in copy area for the property owned by Adventist Health System/Sunbelt Inc. and located at 2100 Ocoee Apopka Road.
- Quasi-Judicial Special Exception West Apopka Self Storage Facility Request to allow a self-storage facility within a portion of a property assigned a C-1 (Retail Commercial) zoning category for the property owned by Dafflyn Property 2 LLC and located at 2106 Plymouth Sorrento Road.
- 3. Legislative Comprehensive Plan Small Scale Future Land Use Amendment from "County" Low Density Residential to "City" Residential Low Suburban for property owned by Construesse USA, Inc. and located at 2600 Rock Springs Road.
- 4. Legislative Comprehensive Plan Small Scale Future Land Use Amendment from Commercial to Residential Very Low Suburban for properties owned by William and Cecilia Uebel and Jose & Iris Acevedo and located at 355, 363, and 371 West Kelly Park Road.
- Quasi-Judicial Change of Zoning Springs Ridge Gardens Subdivision From C-1 (Retail Commercial) to R-1 (Single Family Residential) for properties owned by William and Cecilia Uebel and Jose & Iris Acevedo and located at 355, 363, and 371 West Kelly Park Road.