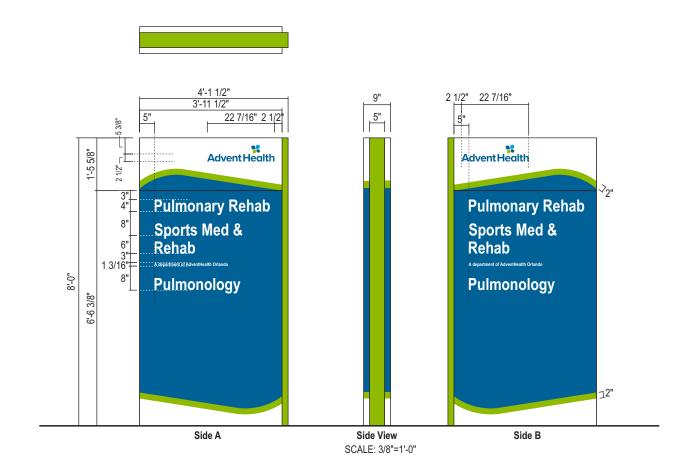

Sign #: 6

Sign Type: LIF-60-HRZ-B

Description:

Illuminated Channel Letters - Blue

Sq. Ft.: 299

Sign #: 7

Sign Type: LIF-60-HRZ-B

Description:

Illuminated Channel Letters - Blue

Sq. Ft.: 299

Qty: 1

Sign Number 007

LIF-60-HOR-B

60" Blue Channel Letters—

**Restricted Horizontal format** 

Building Elevation: 80'

#### Building Width (south panel only): 62'

FHAP-011 Florida Hospital Apopka

Sign Number 006

LIF-60-HOR-B

60" Blue Channel Letters—Restricted Horizontal format

Building Elevation: 80'

richard I. miller, architect 1033 Demonbreun Street Suite 800 Nashville, Tennessee 37203 615-329-9445