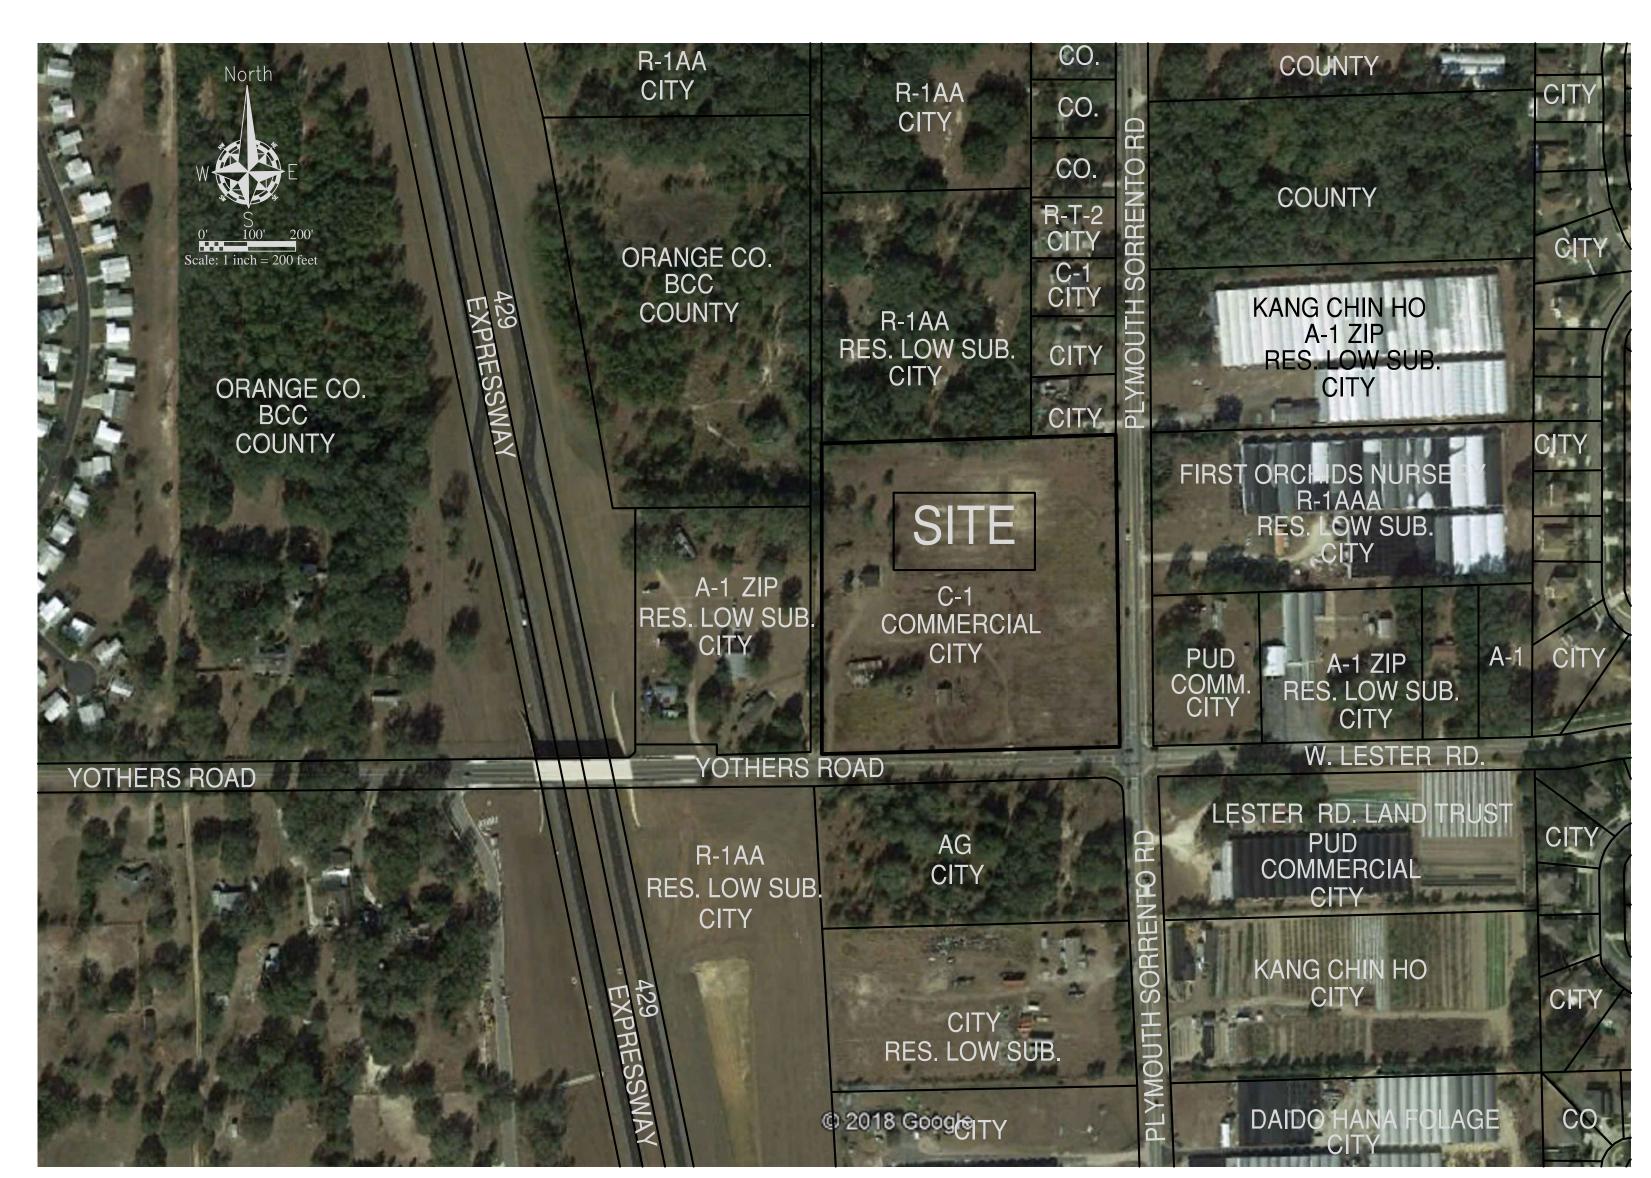

#### IV. PUBLIC HEARING:

- Quasi-Judicial Variance Advent Health Variance of Apopka Code of Ordinances, Part III, Land Development Code, Article VIII, Section 8.04.03(A)(1) to allow for two wall signs 336 square feet in copy area for the property owned by Adventist Health System/Sunbelt Inc. and located at 2100 Ocoee Apopka Road.
- Quasi-Judicial Special Exception West Apopka Self Storage Facility Request to allow a self-storage facility within a portion of a property assigned a C-1 (Retail Commercial) zoning category for the property owned by Dafflyn Property 2 LLC and located at 2106 Plymouth Sorrento Road.
- 3. Legislative Comprehensive Plan Small Scale Future Land Use Amendment from "County" Low Density Residential to "City" Residential Low Suburban for property owned by Construesse USA, Inc. and located at 2600 Rock Springs Road.
- 4. Legislative Comprehensive Plan Small Scale Future Land Use Amendment from Commercial to Residential Very Low Suburban for properties owned by William and Cecilia Uebel and Jose & Iris Acevedo and located at 355, 363, and 371 West Kelly Park Road.
- Quasi-Judicial Change of Zoning Springs Ridge Gardens Subdivision From C-1 (Retail Commercial) to R-1 (Single Family Residential) for properties owned by William and Cecilia Uebel and Jose & Iris Acevedo and located at 355, 363, and 371 West Kelly Park Road.