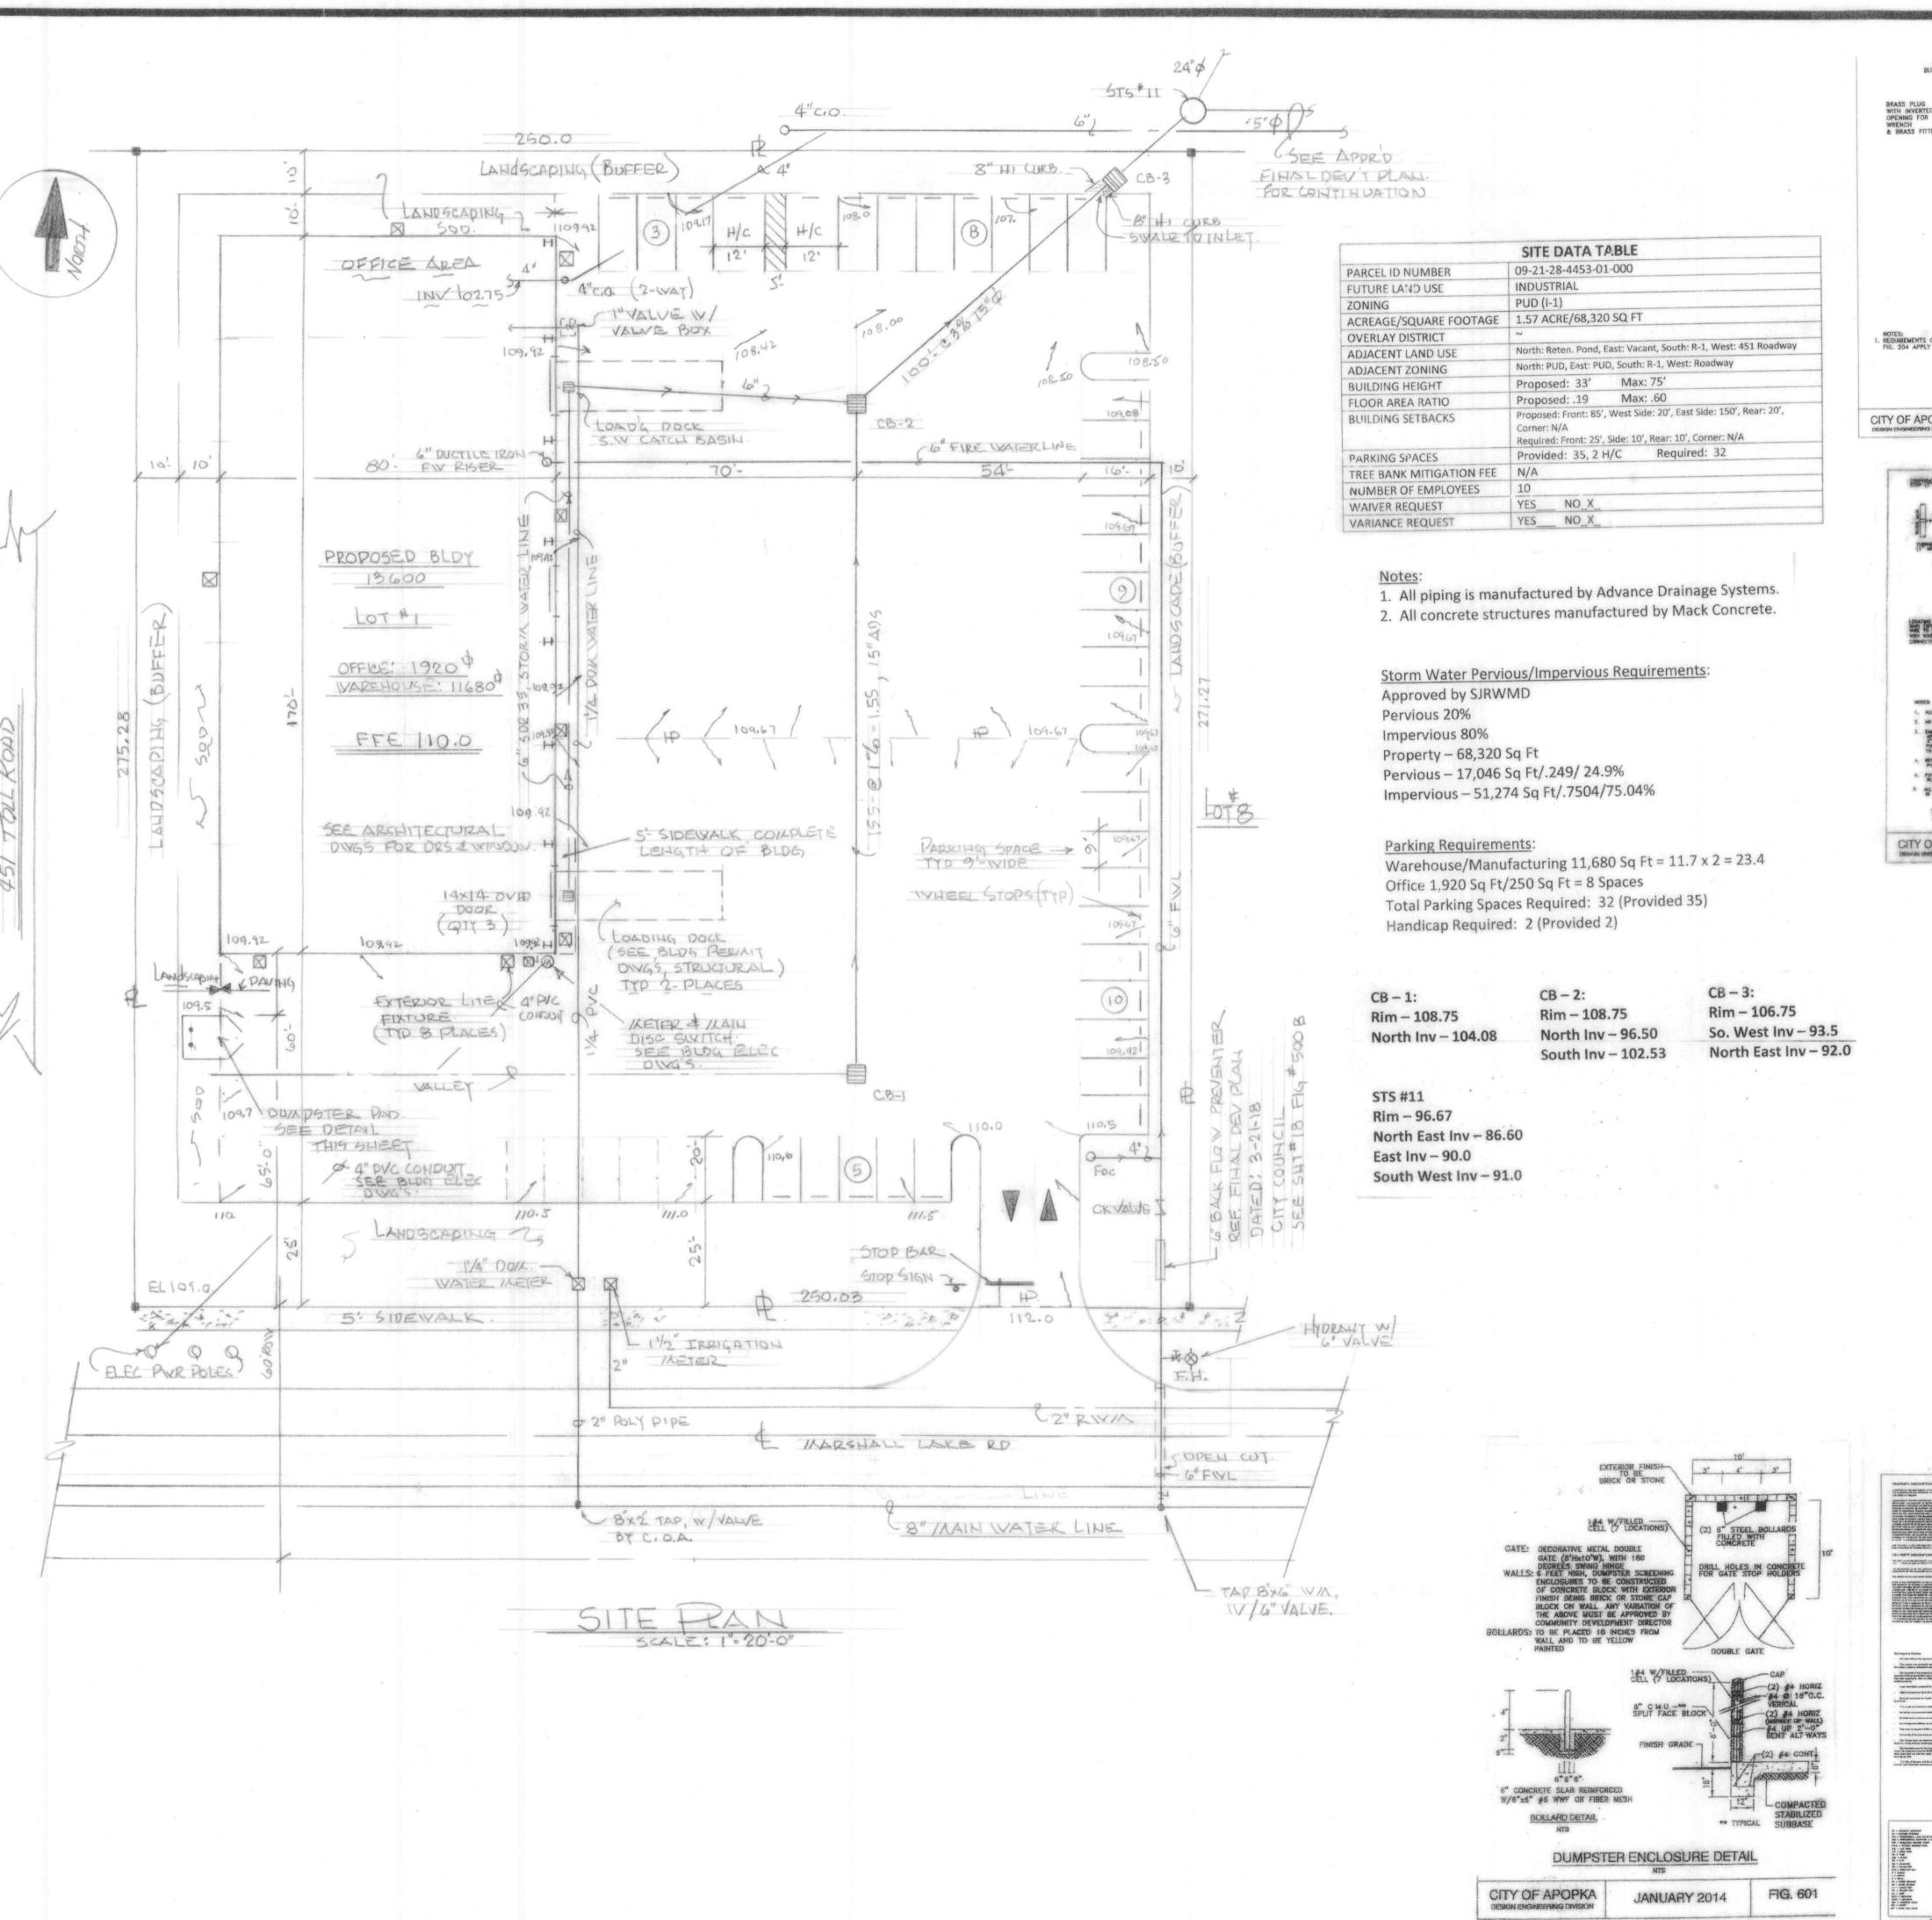

#### V. SITE PLANS:

- Quasi-Judicial Final Development Plan CJS Holding (Lake Gem Lot 1) Property owned by Property Industrial Enterprises, LLC c/o Michael R. Cooper and located at 701 Marshall Lake Road.
- Quasi-Judicial Final Development Plan Fairfield Inn & Self-Storage Property owned by Farish Enterprises, LLC and located at 1616 East Semoran Boulevard.
- Quasi-Judicial Final Development Plan and Plat Vista Reserve Property owned by Pulte Home Company, LLC and located on the east side of Rogers Road, approximately one half mile north of the intersection of Rogers Road and Lester Road.
- Quasi-Judicial PUD Master Plan Amendment Preliminary Development Plan Preliminary Site Plan Mid-Florida Logistics Park Mid-Florida Freezer Warehouses LTD, Florida Express Trucking, Inc., Eagles Landing at Ocoee, LLC and located on the west side of SR 429, south of General Electric Road, and east of Hermit Smith Road