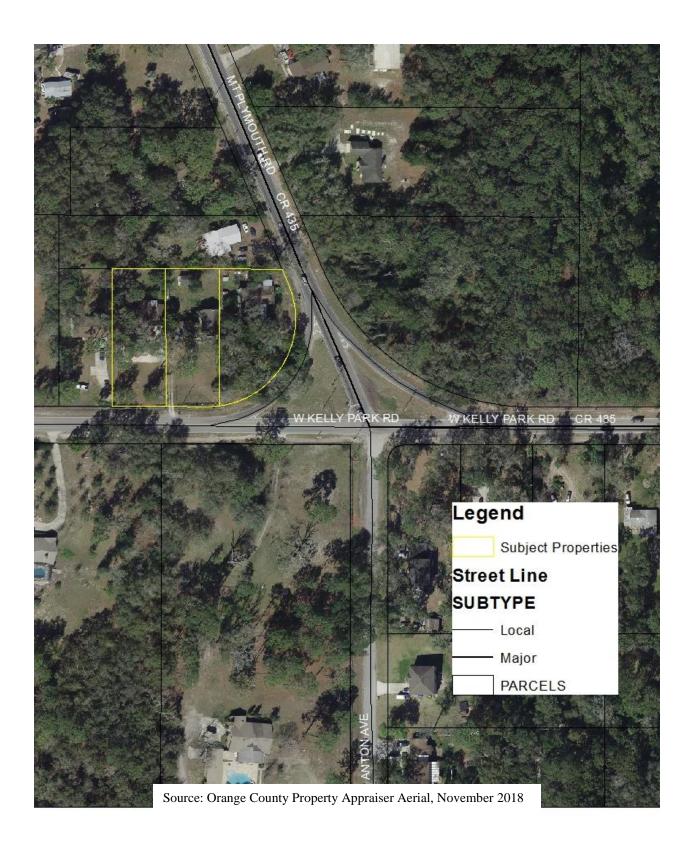

#### IV. PUBLIC HEARING:

- Quasi-Judicial Variance Advent Health Variance of Apopka Code of Ordinances, Part III, Land Development Code, Article VIII, Section 8.04.03(A)(1) to allow for two wall signs 336 square feet in copy area for the property owned by Adventist Health System/Sunbelt Inc. and located at 2100 Ocoee Apopka Road.
- Quasi-Judicial Special Exception West Apopka Self Storage Facility Request to allow a self-storage facility within a portion of a property assigned a C-1 (Retail Commercial) zoning category for the property owned by Dafflyn Property 2 LLC and located at 2106 Plymouth Sorrento Road.
- 3. Legislative Comprehensive Plan Small Scale Future Land Use Amendment from "County" Low Density Residential to "City" Residential Low Suburban for property owned by Construesse USA, Inc. and located at 2600 Rock Springs Road.
- 4. Legislative Comprehensive Plan Small Scale Future Land Use Amendment from Commercial to Residential Very Low Suburban for properties owned by William and Cecilia Uebel and Jose & Iris Acevedo and located at 355, 363, and 371 West Kelly Park Road.
- Quasi-Judicial Change of Zoning Springs Ridge Gardens Subdivision From C-1 (Retail Commercial) to R-1 (Single Family Residential) for properties owned by William and Cecilia Uebel and Jose & Iris Acevedo and located at 355, 363, and 371 West Kelly Park Road.