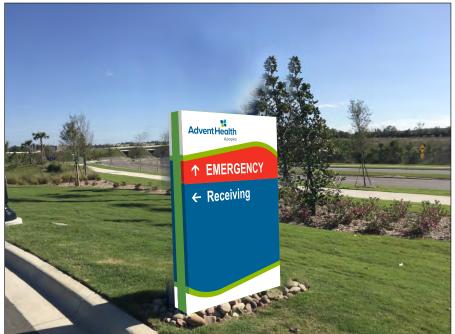

Conclusion: The new signage on the hospital will be uniform in appearance at this campus and across the nation. This variance is being sought to help individuals best navigate while driving by making the signage more visibility and legible. The emphasis on providing high visibility to each hospital is of utmost importance as it is felt that clear and legible signage is essential for the health and safety of the community. Additionally, this will make the signs more visible given the distance from the surrounding streets. These new building signs will serve as a beacon not only to EMS and other emergency services personnel, but for the community as a whole.

#### Conclusion

The new signage on the hospital will be uniform in appearance at this campus and across the nation. This variance is being sought to help individuals best navigate while driving by making the signage more visible and legible. The emphasis on providing high visibility to each hospital is of utmost importance as it is felt that clear and legible signage is essential for the health and safety of the community. Additionally, this will make the signs more visible given the distance from the surrounding streets. These new building signs will serve as a beacon not only to EMS and other emergency services personnel, but for the community as a whole.