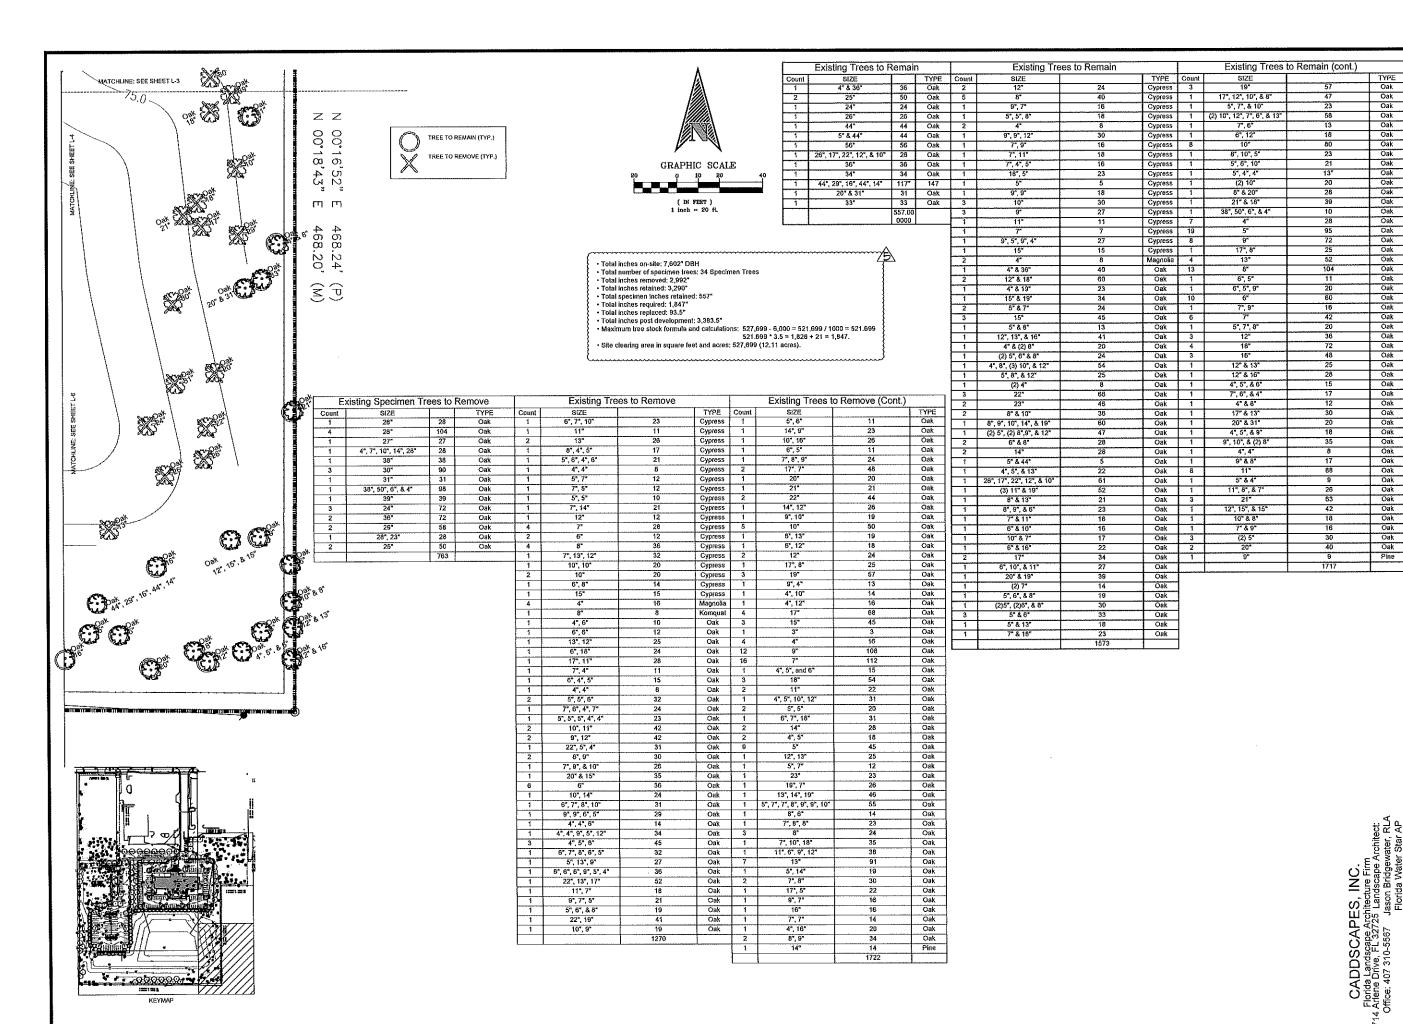

#### V. SITE PLANS:

- Quasi-Judicial Final Development Plan CJS Holding (Lake Gem Lot 1) Property owned by Property Industrial Enterprises, LLC c/o Michael R. Cooper and located at 701 Marshall Lake Road.
- Quasi-Judicial Final Development Plan Fairfield Inn & Self-Storage Property owned by Farish Enterprises, LLC and located at 1616 East Semoran Boulevard.
- Quasi-Judicial Final Development Plan and Plat Vista Reserve Property owned by Pulte Home Company, LLC and located on the east side of Rogers Road, approximately one half mile north of the intersection of Rogers Road and Lester Road.
- Quasi-Judicial PUD Master Plan Amendment Preliminary Development Plan Preliminary Site Plan Mid-Florida Logistics Park Mid-Florida Freezer Warehouses LTD, Florida Express Trucking, Inc., Eagles Landing at Ocoee, LLC and located on the west side of SR 429, south of General Electric Road, and east of Hermit Smith Road