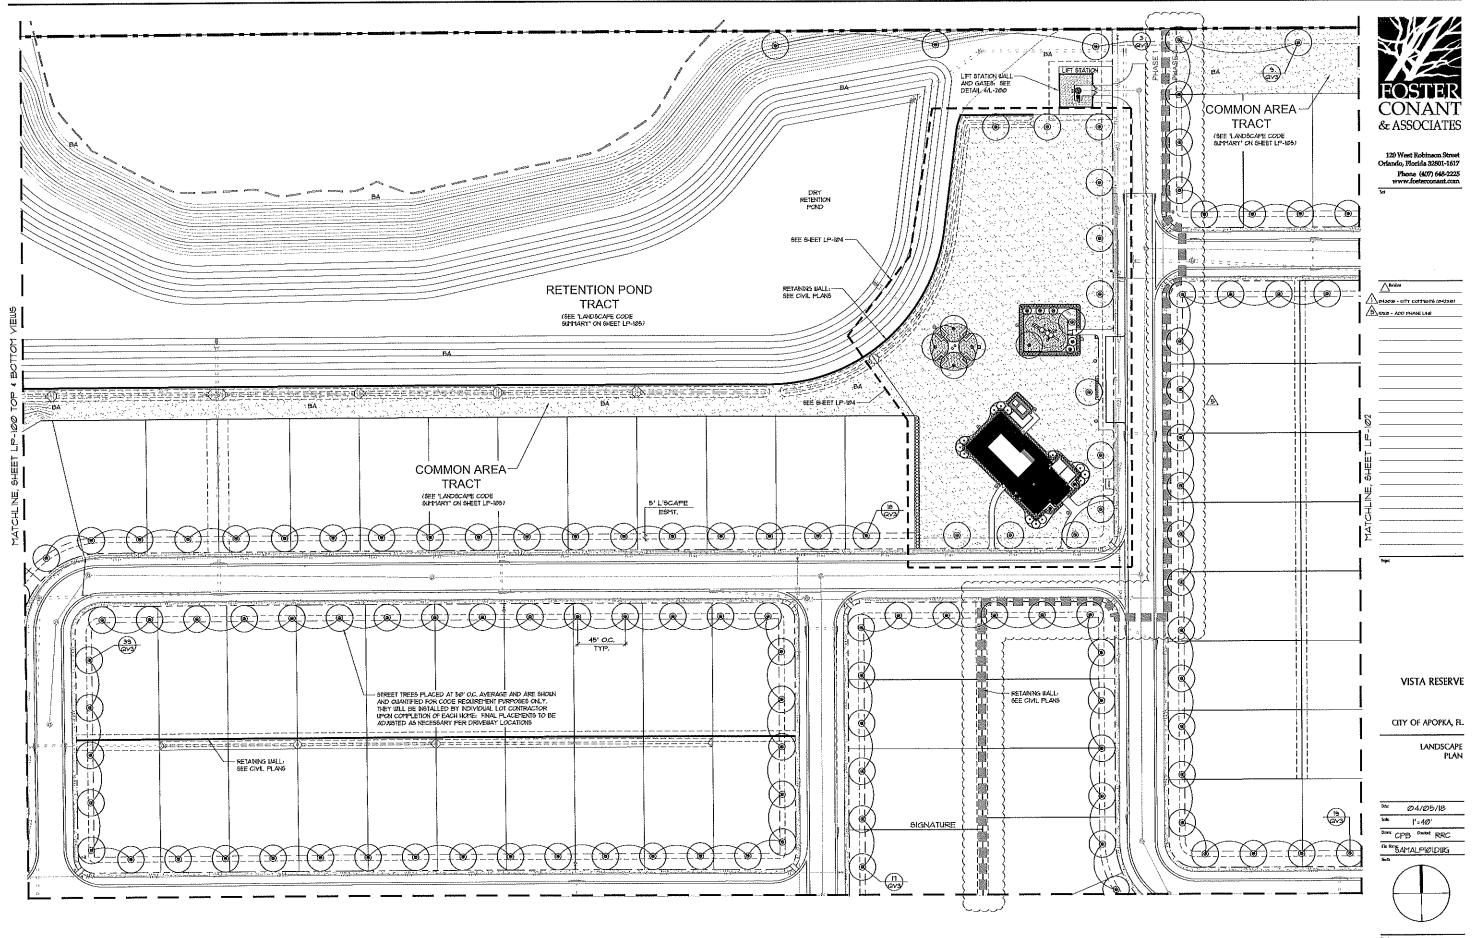

#### V. SITE PLANS:

- Quasi-Judicial Final Development Plan CJS Holding (Lake Gem Lot 1) Property owned by Property Industrial Enterprises, LLC c/o Michael R. Cooper and located at 701 Marshall Lake Road.
- Quasi-Judicial Final Development Plan Fairfield Inn & Self-Storage Property owned by Farish Enterprises, LLC and located at 1616 East Semoran Boulevard.
- Quasi-Judicial Final Development Plan and Plat Vista Reserve Property owned by Pulte Home Company, LLC and located on the east side of Rogers Road, approximately one half mile north of the intersection of Rogers Road and Lester Road.
- Quasi-Judicial PUD Master Plan Amendment Preliminary Development Plan Preliminary Site Plan Mid-Florida Logistics Park Mid-Florida Freezer Warehouses LTD, Florida Express Trucking, Inc., Eagles Landing at Ocoee, LLC and located on the west side of SR 429, south of General Electric Road, and east of Hermit Smith Road