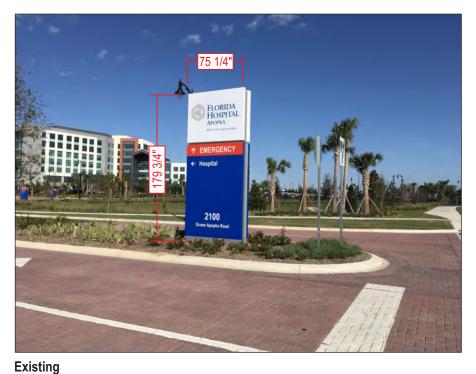

Staff's Response: In December 2018, Florida Hospital Apopka moved from Downtown Apopka to the city limits at Ocoee Apopka Road. Residential and neighbors are still getting use to the new location, further increasing the need for visit, directional signage. Furthermore, the hospital, along with its parent company Adventist Health System, is rebranding to AdventHealth effective January 2, 2019. A variance is being requested to increase the size of the two existing wall signs are the top of the building to make them more visible. The current signs that are within code are illegible during the day and are difficult to see at night at their current size and color.

#### Introduction

In December, 2018, Florida Hospital Apopka moved from downtown Apopka to the city limits at Ocoee-Apopka Road. Residents and neighbors are still getting used to the new location, further increasing the need for visible, directional signage. Furthermore, the hospital, along with its parent company Adventist Health System, is rebranding to AdventHealth effective January 2, 2019. A variance is being requested to increase the size of the two existing wall signs at the top of the building to make them more visible. The current signs that are within code are illegible during the day and are difficult to see at night at their current size and color.