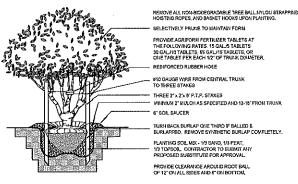

The applicant has provided a detailed landscape and irrigation plan with the Final Development Plan that complies with the requirements of the City's Land Development Code. The planting materials and irrigation system design are consistent with the water-efficient, Florida-friendly landscape standards set forth in Ordinance No. 2069. Landscaping including Live Oaks, Red Maple, Southern Magnolia, Dahoon Holly, Crepe Myrtle, Zoysia and Bahia sod are provided on site.

There is one pine on the site that is 9-inches D.B.H. The landscape plan proposes replacing this tree with three, three-inch D.B.H trees. The site currently has Agricultural Property Tax Credit status as young pine trees are planted in rows throughout the site. Planted pines are not subject to the City's arbor ordinance when planted for agriculture/silvaculture purposes.