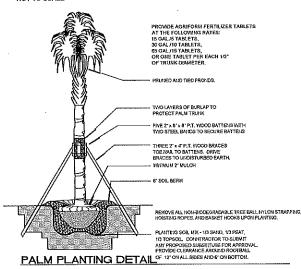

Jason Bridgev

LANDSCAPE PLAN

L-8

SHEET: 15 OF 1 CHECKED: JB DRAWN: JB







INTERPLAN

ARCHITECTURE ENGINEERING INTERIOR DESIGN PROJECT MANAGEMENT

604 Courtland Street Suife 100 Orlando, Florida 32804 PH 407.645.5008 FX 407.629.9124



Jason P. Bridgewater Registered Landscape Archite FL. Registration -LA 6667308

10/23/18 FREGATION PLANS
06/09/18 CITY COMMENTS
01/12/18 CITY COMMENTS
09/25/17 CITY COMMENTS
ODATE REMAINS

EVISIONS

FARISH **ENTERPRISES** 

1616 EAST SEMORAN BOULEVA apopka FLORIDA

PROJECT NO; 2016.0341 DATE: 04/11/17

CADDSCAPES, INC. Florida Landscape Architecture Firm 14 Arlene Drive, FL 32725 Landscape A Office: 407 310-5667 Jason Bridgew

LANDSCAPE PLAN

L-10 SHEET: 17 OF CHECKED: JB DRAWN: JB





## SHRUB/GROUNDCOVER SPACING DETAIL



#### TREE PLANTING DETAIL



PROVIDE AGRIFORM (20-10-5) FERTRIZER TABLETS AT THE FOLLOWING RATES: 3 GAL/2 TABLETS: 1 GAL/1 TABLET.

PROVIDE 6" VINIMUM CLEARANCE AROUND ROOT BALL (SIDES AND BOTTOM).

2" MULCH MINIMUM - DO NOT COVER MAIN STEM

SET TOP OF ROOTBALL 1" ABOVE FEITSH GRADE 12" MINIMUM DEPTH OF PLANTING SOIL MIX IN SHRUB/GROUNDCOVER PLANTING BEDS,

PLANTING SOIL MIX - 1/3 SAVID, 1/3 PEAT, 1/3 TOPSOIL, CONTRACTOR TO SUBMIT ANY PROPOSED SUBSTITUTE FOR APPROVAL



## SHRUB AND GROUNDCOVER PLANTING DETAIL

NOT TO SCALE



## MULTI-TRUNK TREE PLANTING DETAIL

NOT TO SCALE

#### LANDSCAPE PLANTING NOTES:

- ALL PLANTS MUST BE HEALTHY, VIGOROUS MATERIAL FREE OF PESTS AND DISEASES.
  ALL PLANTS SHALL BE FLORIDA FANCY, AS GRADED IN FLORIDA GRADES AND STANDARDS FOR NURSERY PLANTS
- ALL PLANTS ARE SUBJECT TO APPROVAL