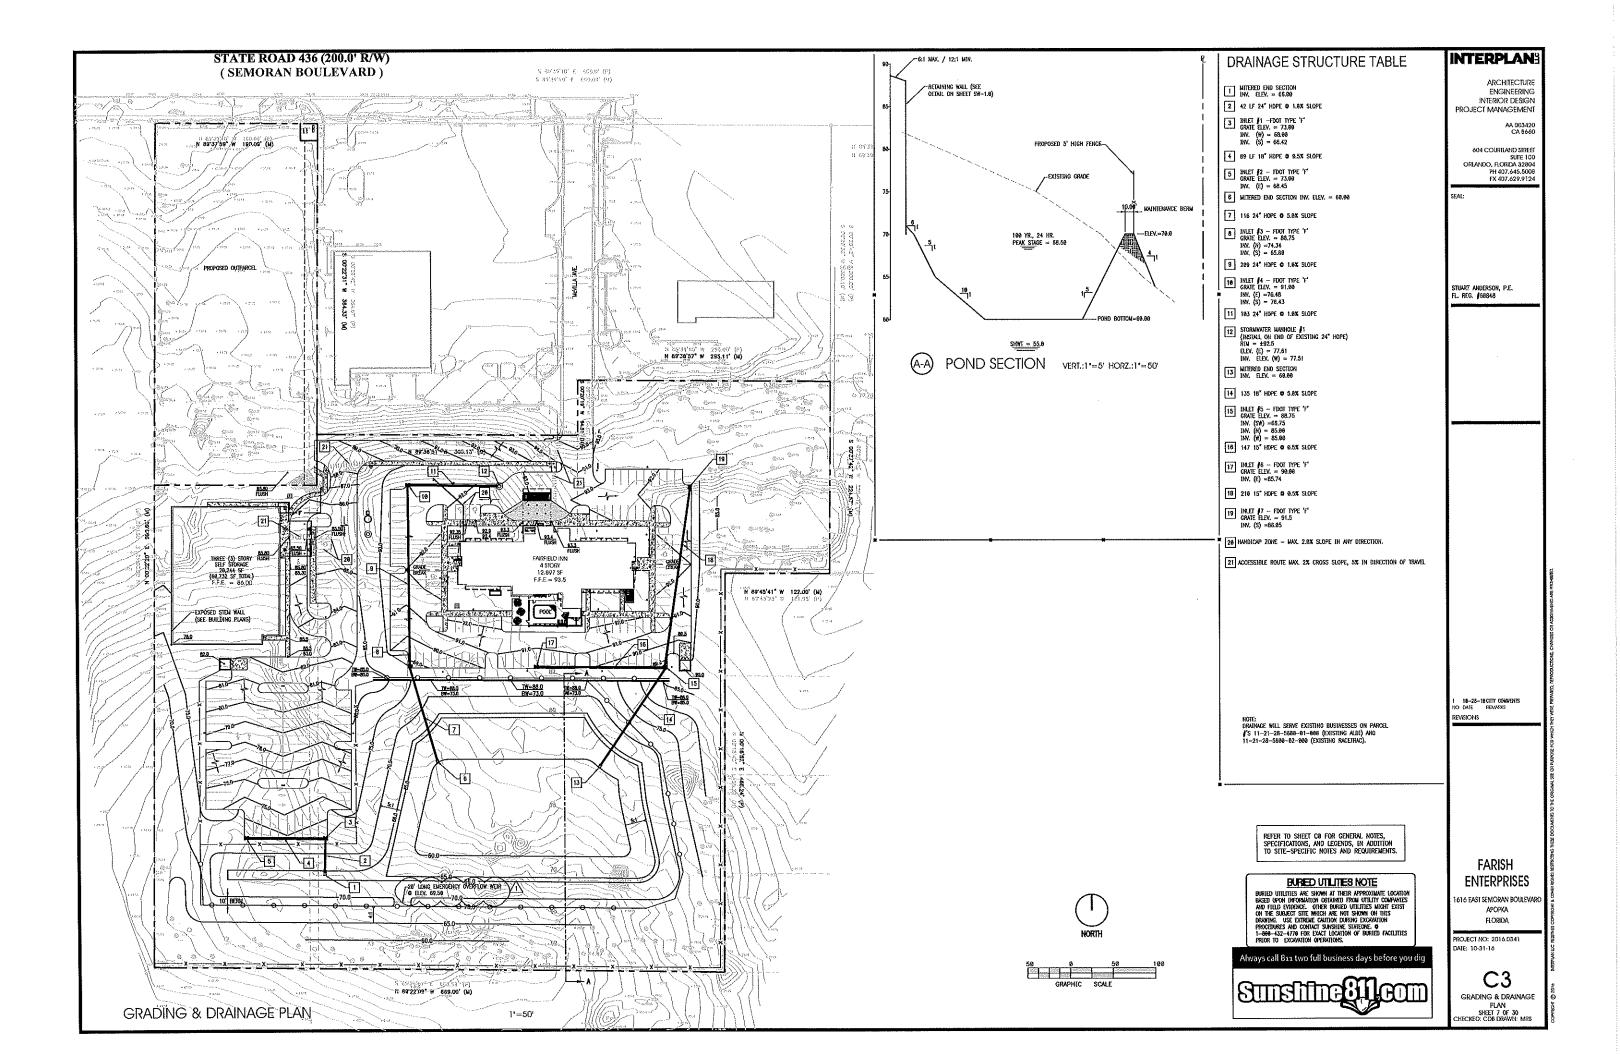

#### V. SITE PLANS:

- Quasi-Judicial Final Development Plan CJS Holding (Lake Gem Lot 1) Property owned by Property Industrial Enterprises, LLC c/o Michael R. Cooper and located at 701 Marshall Lake Road.
- Quasi-Judicial Final Development Plan Fairfield Inn & Self-Storage Property owned by Farish Enterprises, LLC and located at 1616 East Semoran Boulevard.
- Quasi-Judicial Final Development Plan and Plat Vista Reserve Property owned by Pulte Home Company, LLC and located on the east side of Rogers Road, approximately one half mile north of the intersection of Rogers Road and Lester Road.
- Quasi-Judicial PUD Master Plan Amendment Preliminary Development Plan Preliminary Site Plan Mid-Florida Logistics Park Mid-Florida Freezer Warehouses LTD, Florida Express Trucking, Inc., Eagles Landing at Ocoee, LLC and located on the west side of SR 429, south of General Electric Road, and east of Hermit Smith Road