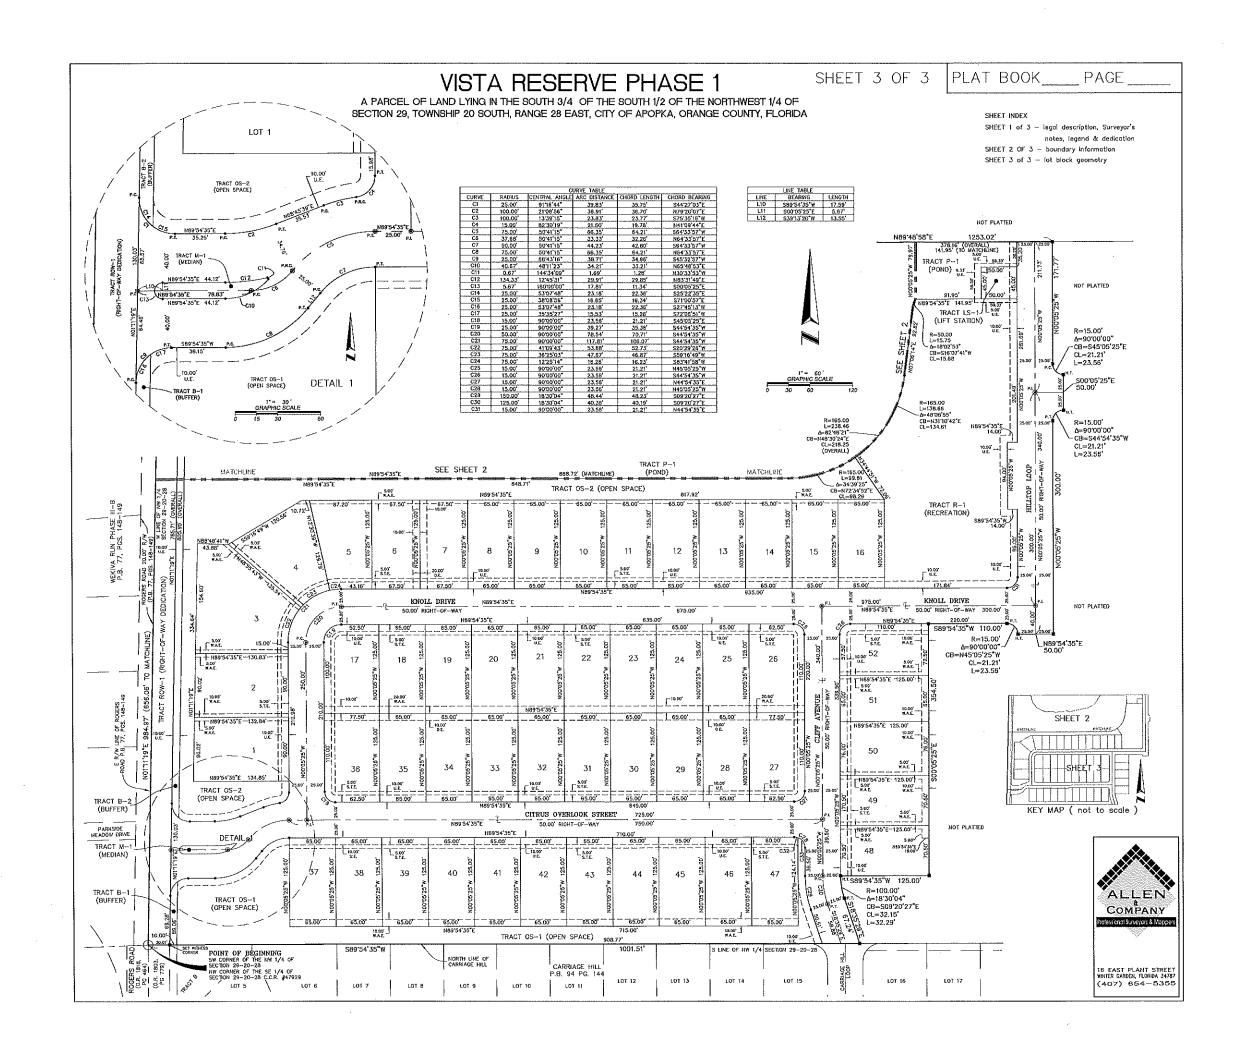

#### V. SITE PLANS:

- Quasi-Judicial Final Development Plan CJS Holding (Lake Gem Lot 1) Property owned by Property Industrial Enterprises, LLC c/o Michael R. Cooper and located at 701 Marshall Lake Road.
- Quasi-Judicial Final Development Plan Fairfield Inn & Self-Storage Property owned by Farish Enterprises, LLC and located at 1616 East Semoran Boulevard.
- Quasi-Judicial Final Development Plan and Plat Vista Reserve Property owned by Pulte Home Company, LLC and located on the east side of Rogers Road, approximately one half mile north of the intersection of Rogers Road and Lester Road.
- Quasi-Judicial PUD Master Plan Amendment Preliminary Development Plan Preliminary Site Plan Mid-Florida Logistics Park Mid-Florida Freezer Warehouses LTD, Florida Express Trucking, Inc., Eagles Landing at Ocoee, LLC and located on the west side of SR 429, south of General Electric Road, and east of Hermit Smith Road