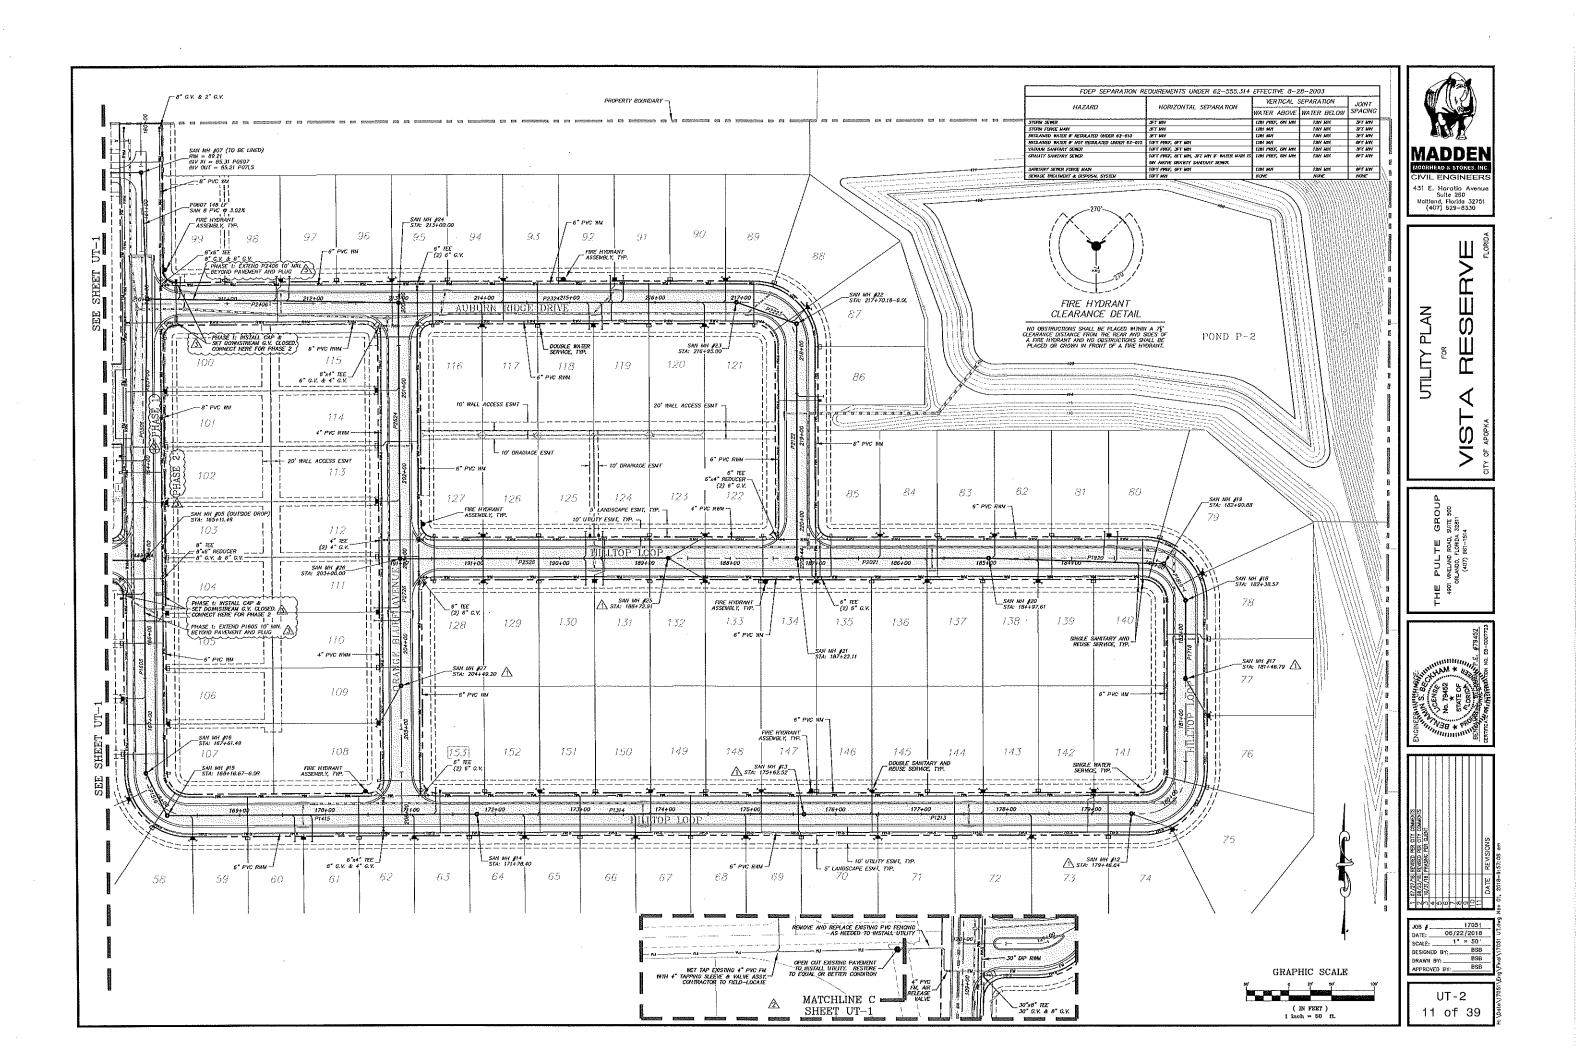

#### V. SITE PLANS:

- Quasi-Judicial Final Development Plan CJS Holding (Lake Gem Lot 1) Property owned by Property Industrial Enterprises, LLC c/o Michael R. Cooper and located at 701 Marshall Lake Road.
- Quasi-Judicial Final Development Plan Fairfield Inn & Self-Storage Property owned by Farish Enterprises, LLC and located at 1616 East Semoran Boulevard.
- Quasi-Judicial Final Development Plan and Plat Vista Reserve Property owned by Pulte Home Company, LLC and located on the east side of Rogers Road, approximately one half mile north of the intersection of Rogers Road and Lester Road.
- Quasi-Judicial PUD Master Plan Amendment Preliminary Development Plan Preliminary Site Plan Mid-Florida Logistics Park Mid-Florida Freezer Warehouses LTD, Florida Express Trucking, Inc., Eagles Landing at Ocoee, LLC and located on the west side of SR 429, south of General Electric Road, and east of Hermit Smith Road