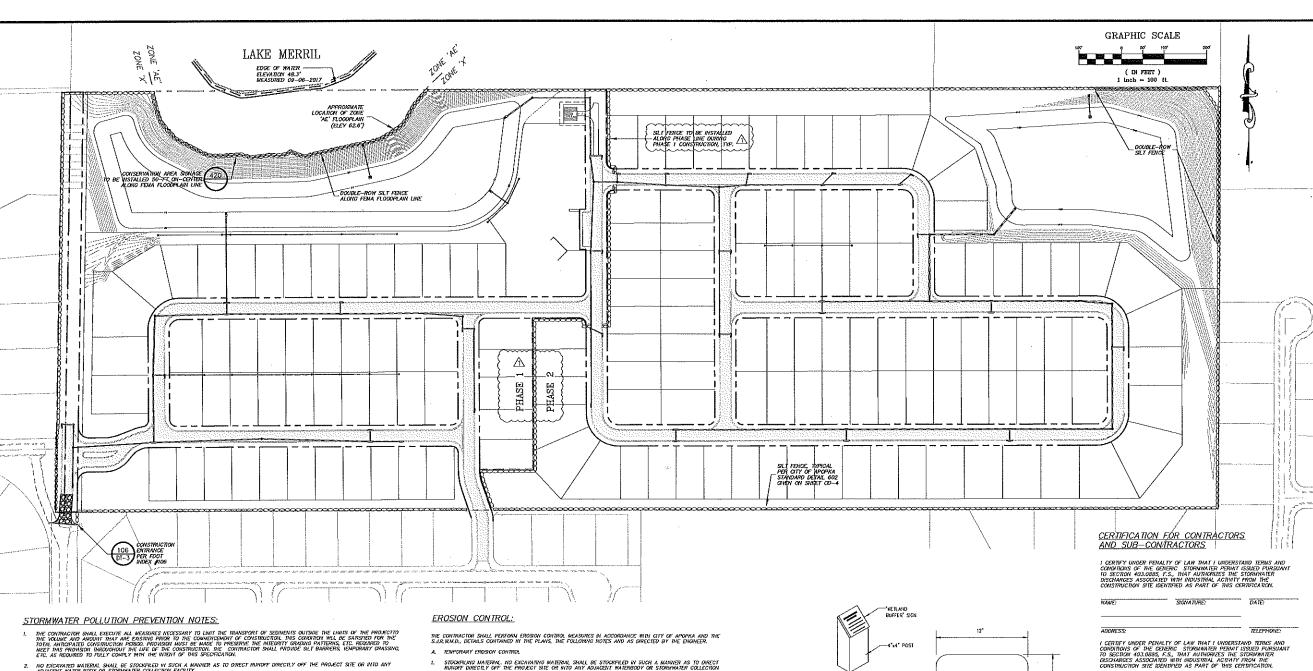

#### V. SITE PLANS:

- Quasi-Judicial Final Development Plan CJS Holding (Lake Gem Lot 1) Property owned by Property Industrial Enterprises, LLC c/o Michael R. Cooper and located at 701 Marshall Lake Road.
- Quasi-Judicial Final Development Plan Fairfield Inn & Self-Storage Property owned by Farish Enterprises, LLC and located at 1616 East Semoran Boulevard.
- Quasi-Judicial Final Development Plan and Plat Vista Reserve Property owned by Pulte Home Company, LLC and located on the east side of Rogers Road, approximately one half mile north of the intersection of Rogers Road and Lester Road.
- Quasi-Judicial PUD Master Plan Amendment Preliminary Development Plan Preliminary Site Plan Mid-Florida Logistics Park Mid-Florida Freezer Warehouses LTD, Florida Express Trucking, Inc., Eagles Landing at Ocoee, LLC and located on the west side of SR 429, south of General Electric Road, and east of Hermit Smith Road