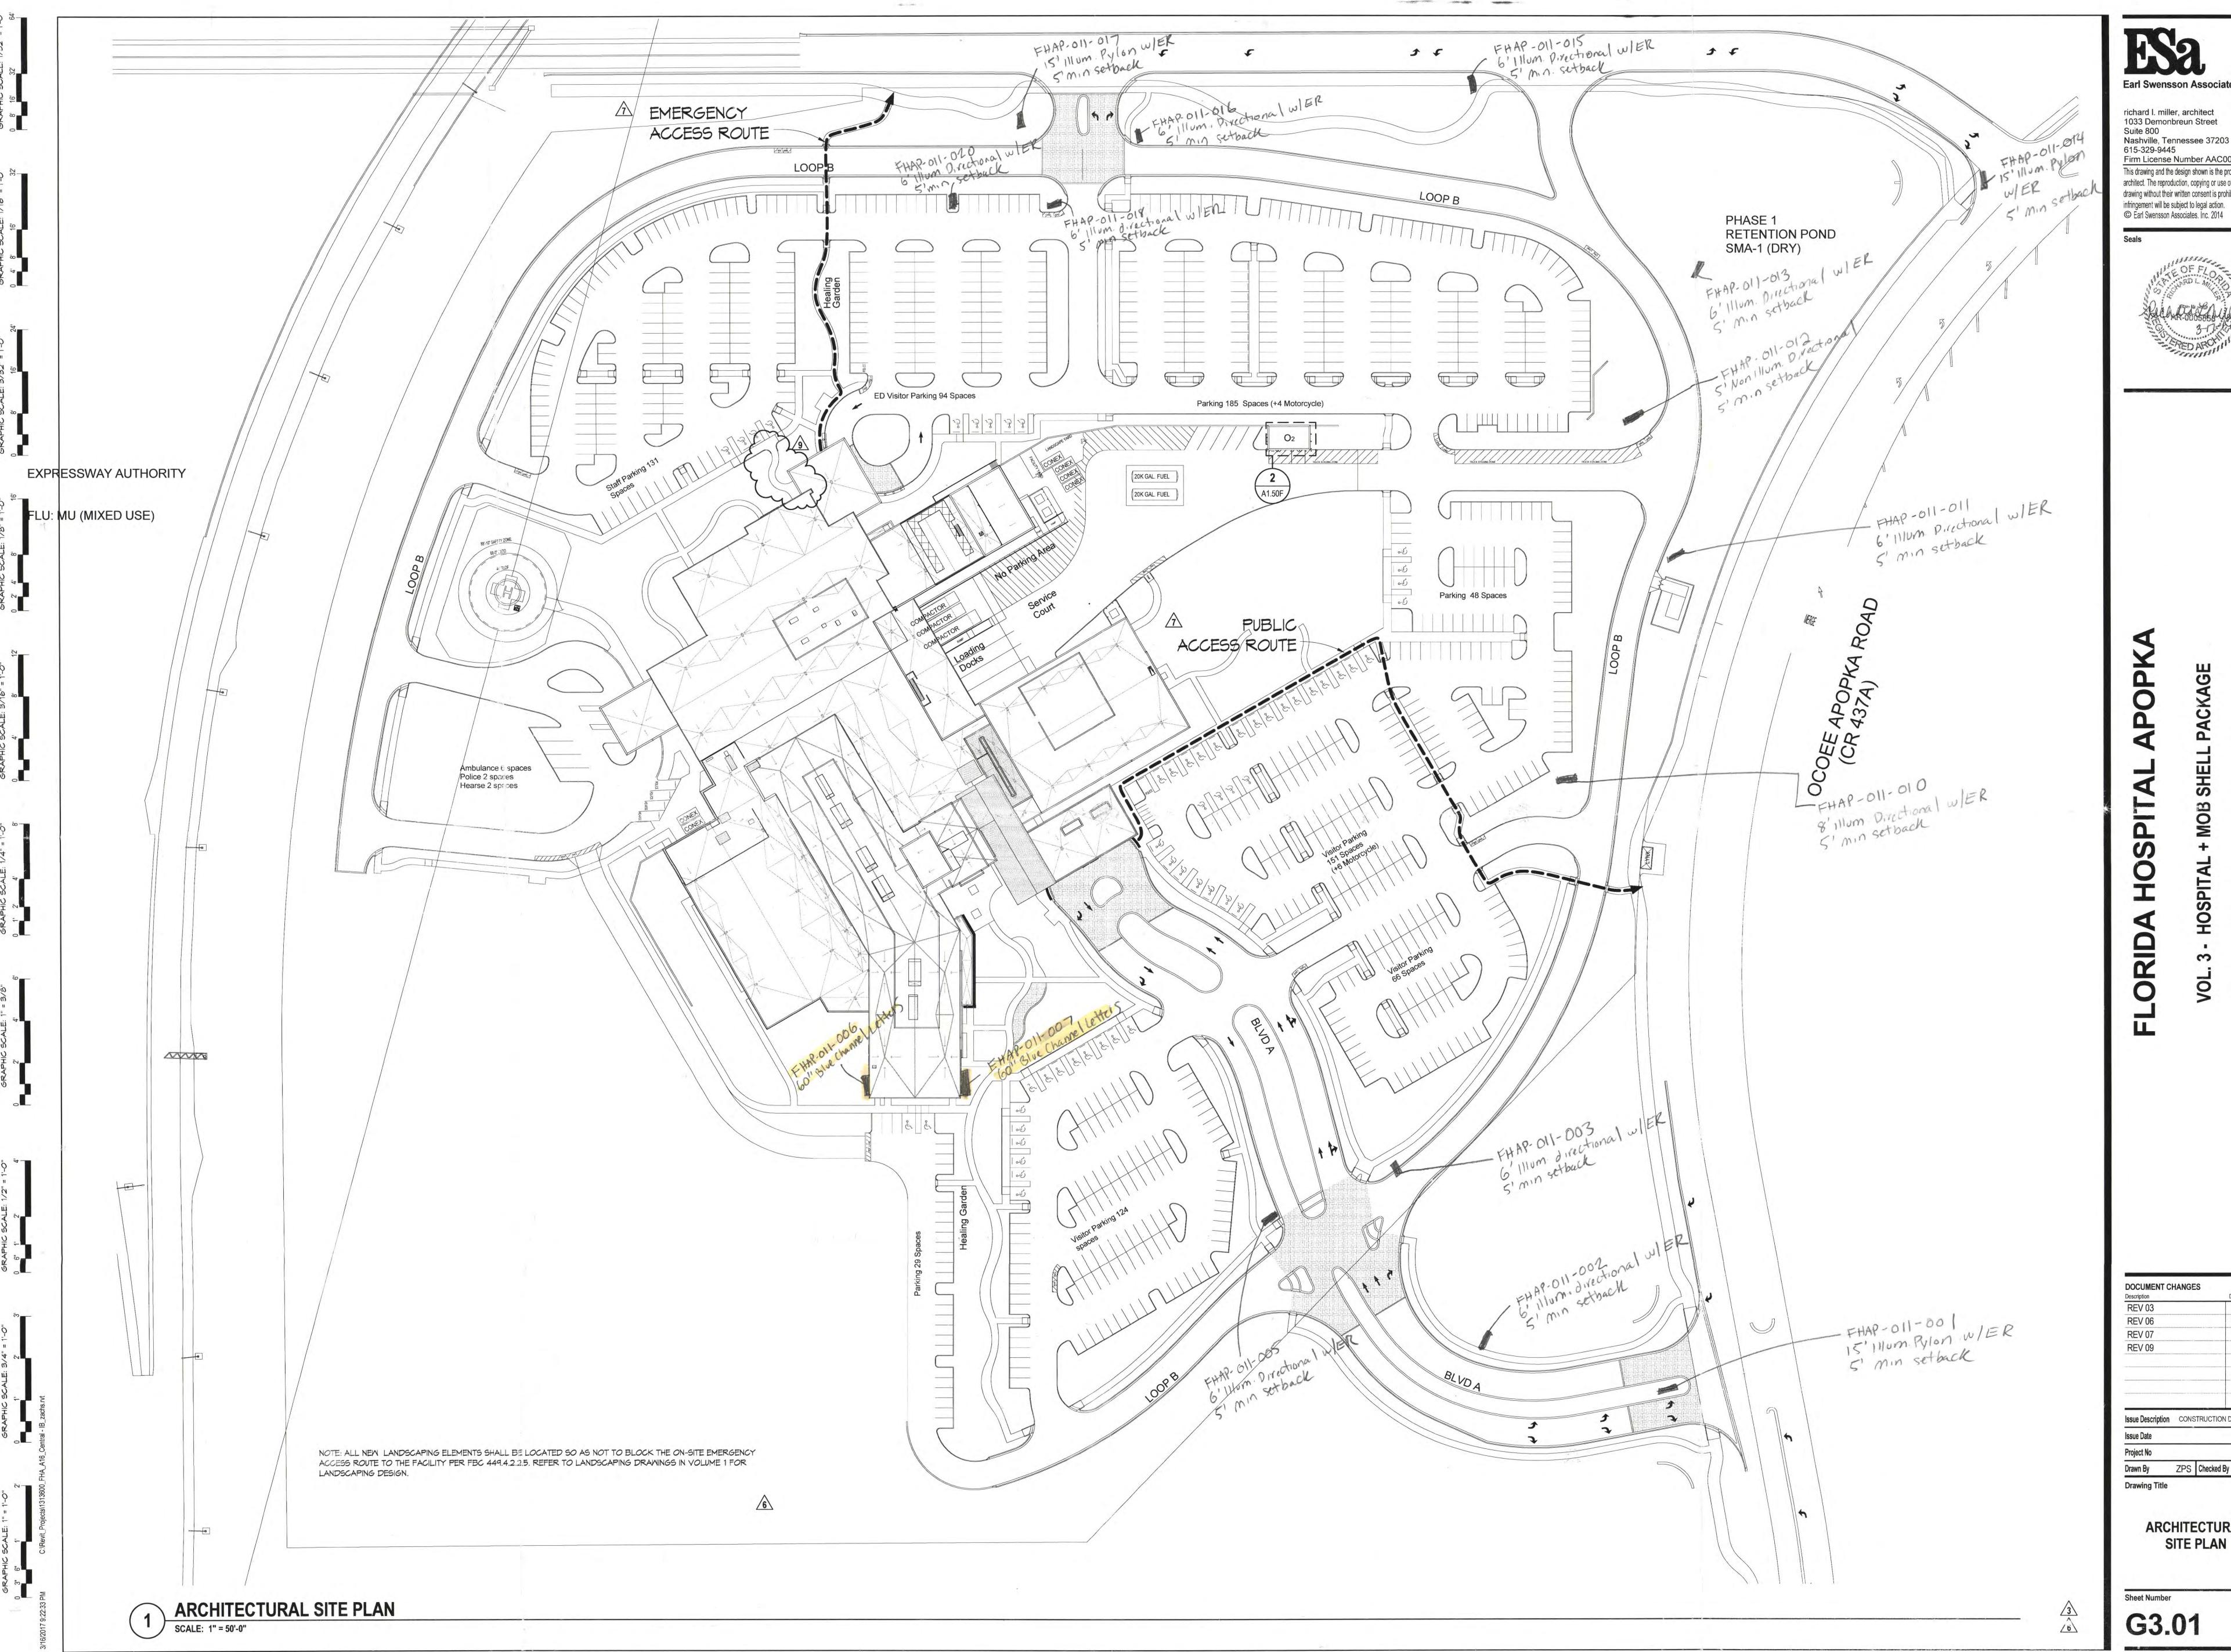

### CITY OF APOPKA PLANNING COMMISSION

X PUBLIC HEARING

SITE PLAN

\_ SPECIAL REPORTS

X OTHER: Variance

MEETING OF: January 8, 2019

FROM: Community Development

EXHIBITS: Vicinity Map

Aerial Map Application

Proposed Wall Signs

Site Plan

Advent Health Master Plan

**SUBJECT:** VARIANCE – ADVENT HEALTH - 2100 OCOEE APOPKA ROAD

**REQUEST:** APPROVE A VARIANCE OF THE APOPKA CODE OF ORDINANCES, PART

Owner: Adventist Health System/Sunbelt Inc.
Applicant: AdventHealth/Florida Hospital Apopka

Parcel ID Nos.: 20-21-28-0000-00-007 Address: 2100 Ocoee Apopka Road

**Total area:** 33.71 acre(s) +/-

#### **VICINITY MAP**

#### **AERIAL MAP**

Sign Number 007

LIF-60-HOR-B

60" Blue Channel Letters—

**Restricted Horizontal format** 

Building Elevation: 80'

#### Building Width (south panel only): 62'

FHAP-011 Florida Hospital Apopka

Sign Number 006

LIF-60-HOR-B

60" Blue Channel Letters—Restricted Horizontal format

Building Elevation: 80'

richard I. miller, architect 1033 Demonbreun Street Suite 800 Nashville, Tennessee 37203 615-329-9445