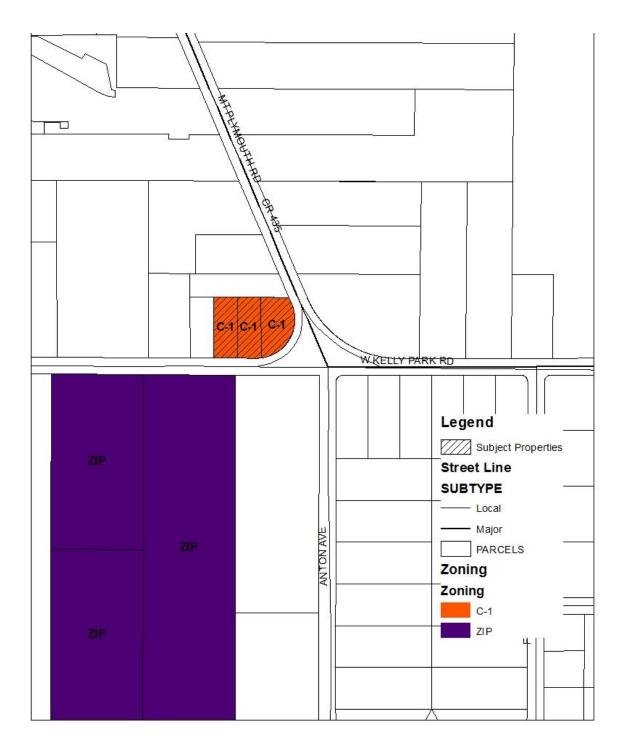

#### IV. PUBLIC HEARING:

- Quasi-Judicial Variance Advent Health Variance of Apopka Code of Ordinances, Part III, Land Development Code, Article VIII, Section 8.04.03(A)(1) to allow for two wall signs 336 square feet in copy area for the property owned by Adventist Health System/Sunbelt Inc. and located at 2100 Ocoee Apopka Road.
- Quasi-Judicial Special Exception West Apopka Self Storage Facility Request to allow a self-storage facility within a portion of a property assigned a C-1 (Retail Commercial) zoning category for the property owned by Dafflyn Property 2 LLC and located at 2106 Plymouth Sorrento Road.
- 3. Legislative Comprehensive Plan Small Scale Future Land Use Amendment from "County" Low Density Residential to "City" Residential Low Suburban for property owned by Construesse USA, Inc. and located at 2600 Rock Springs Road.
- 4. Legislative Comprehensive Plan Small Scale Future Land Use Amendment from Commercial to Residential Very Low Suburban for properties owned by William and Cecilia Uebel and Jose & Iris Acevedo and located at 355, 363, and 371 West Kelly Park Road.
- Quasi-Judicial Change of Zoning Springs Ridge Gardens Subdivision From C-1 (Retail Commercial) to R-1 (Single Family Residential) for properties owned by William and Cecilia Uebel and Jose & Iris Acevedo and located at 355, 363, and 371 West Kelly Park Road.