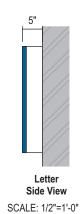

#### "FIELD VERIFY - DO NOT MANUFACTURE FROM THIS DRAWING UNLESS THIS LABEL HAS BEEN REMOVED"

**Proposed** 

SCALE: 1/2"=1'-0"

Side View

SCALE: 1/2"=1'-0"

ICON

Address:

2100 Ocoee Apopka Rd Apopka, FL 32703-9210

Sign #: 6

Sign Type: LIF-60-HRZ-B

Description:

Illuminated Channel Letters - Blue

Sq. Ft.: 299

#### "FIELD VERIFY - DO NOT MANUFACTURE FROM THIS DRAWING UNLESS THIS LABEL HAS BEEN REMOVED"

Proposed

SCALE: 1/2"=1'-0"

Side View SCALE: 1/2"=1'-0"

Address:

2100 Ocoee Apopka Rd Apopka, FL 32703-9210

| Proj #: | Loc #: | Order #: |
|---------|--------|----------|
| 406     | 201856 | 1124875  |

Sign #: 7

Sign Type: LIF-60-HRZ-B

Description:

Illuminated Channel Letters - Blue

Sq. Ft.: 299

Qty: 1

Sign Number 007

LIF-60-HOR-B

60" Blue Channel Letters—

**Restricted Horizontal format** 

Building Elevation: 80'