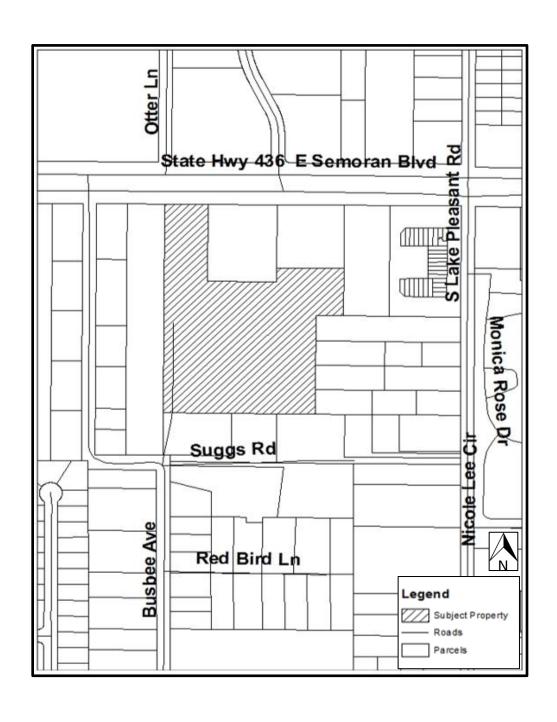

#### V. SITE PLANS:

- Quasi-Judicial Final Development Plan CJS Holding (Lake Gem Lot 1) Property owned by Property Industrial Enterprises, LLC c/o Michael R. Cooper and located at 701 Marshall Lake Road.
- Quasi-Judicial Final Development Plan Fairfield Inn & Self-Storage Property owned by Farish Enterprises, LLC and located at 1616 East Semoran Boulevard.
- Quasi-Judicial Final Development Plan and Plat Vista Reserve Property owned by Pulte Home Company, LLC and located on the east side of Rogers Road, approximately one half mile north of the intersection of Rogers Road and Lester Road.
- Quasi-Judicial PUD Master Plan Amendment Preliminary Development Plan Preliminary Site Plan Mid-Florida Logistics Park Mid-Florida Freezer Warehouses LTD, Florida Express Trucking, Inc., Eagles Landing at Ocoee, LLC and located on the west side of SR 429, south of General Electric Road, and east of Hermit Smith Road