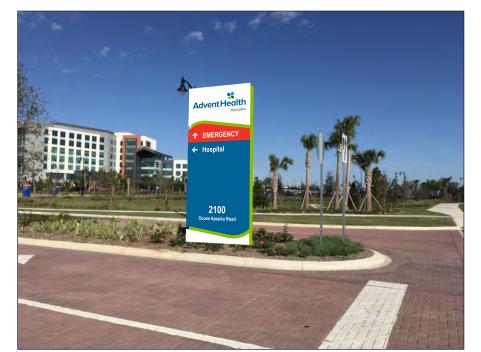

• Applicant Request - Allow two wall signs to each have 336 square feet of copy area.

**MASTER SIGN PLAN**: On November 13, 2018, Planning Commission reviewed and approved an amendment to the Advent Health Sign Master Plan. The Master Plan allows a maximum wall sign of 100 square feet. Approval of the variance will increase the maximum wall sign area of 336 square feet for each wall sign. If the additional 472 square feet wall signage area is approved by the Planning Commission, this additional area cannot be transferred at a later time to other signage types within the Advent Health site (i.e., monument signs, wall signs).

Conclusion: The new signage on the hospital will be uniform in appearance at this campus and across the nation. This variance is being sought to help individuals best navigate while driving by making the signage more visibility and legible. The emphasis on providing high visibility to each hospital is of utmost importance as it is felt that clear and legible signage is essential for the health and safety of the community. Additionally, this will make the signs more visible given the distance from the surrounding streets. These new building signs will serve as a beacon not only to EMS and other emergency services personnel, but for the community as a whole.

#### Conclusion

The new signage on the hospital will be uniform in appearance at this campus and across the nation. This variance is being sought to help individuals best navigate while driving by making the signage more visible and legible. The emphasis on providing high visibility to each hospital is of utmost importance as it is felt that clear and legible signage is essential for the health and safety of the community. Additionally, this will make the signs more visible given the distance from the surrounding streets. These new building signs will serve as a beacon not only to EMS and other emergency services personnel, but for the community as a whole.