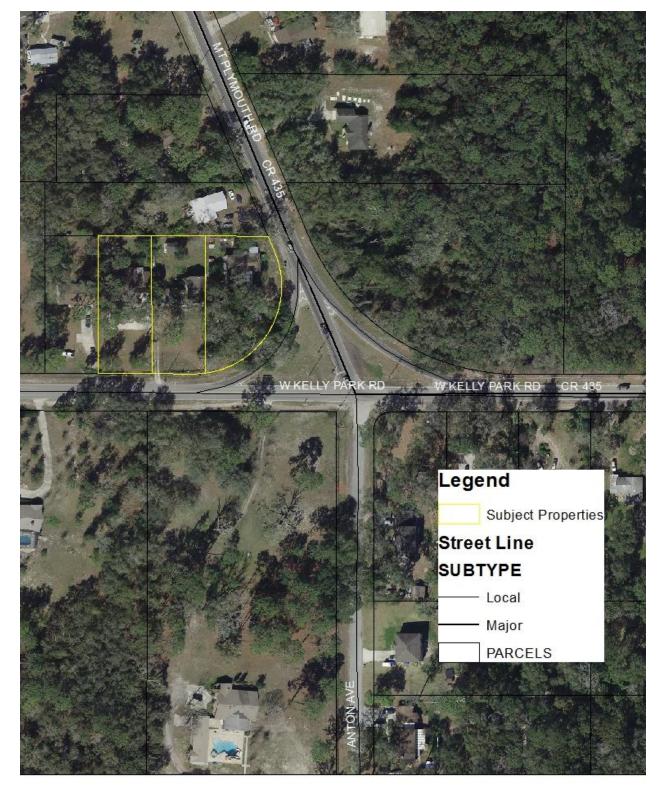

#### IV. PUBLIC HEARING:

- Quasi-Judicial Variance Advent Health Variance of Apopka Code of Ordinances, Part III, Land Development Code, Article VIII, Section 8.04.03(A)(1) to allow for two wall signs 336 square feet in copy area for the property owned by Adventist Health System/Sunbelt Inc. and located at 2100 Ocoee Apopka Road.
- Quasi-Judicial Special Exception West Apopka Self Storage Facility Request to allow a self-storage facility within a portion of a property assigned a C-1 (Retail Commercial) zoning category for the property owned by Dafflyn Property 2 LLC and located at 2106 Plymouth Sorrento Road.
- 3. Legislative Comprehensive Plan Small Scale Future Land Use Amendment from "County" Low Density Residential to "City" Residential Low Suburban for property owned by Construesse USA, Inc. and located at 2600 Rock Springs Road.
- 4. Legislative Comprehensive Plan Small Scale Future Land Use Amendment from Commercial to Residential Very Low Suburban for properties owned by William and Cecilia Uebel and Jose & Iris Acevedo and located at 355, 363, and 371 West Kelly Park Road.
- Quasi-Judicial Change of Zoning Springs Ridge Gardens Subdivision From C-1 (Retail Commercial) to R-1 (Single Family Residential) for properties owned by William and Cecilia Uebel and Jose & Iris Acevedo and located at 355, 363, and 371 West Kelly Park Road.