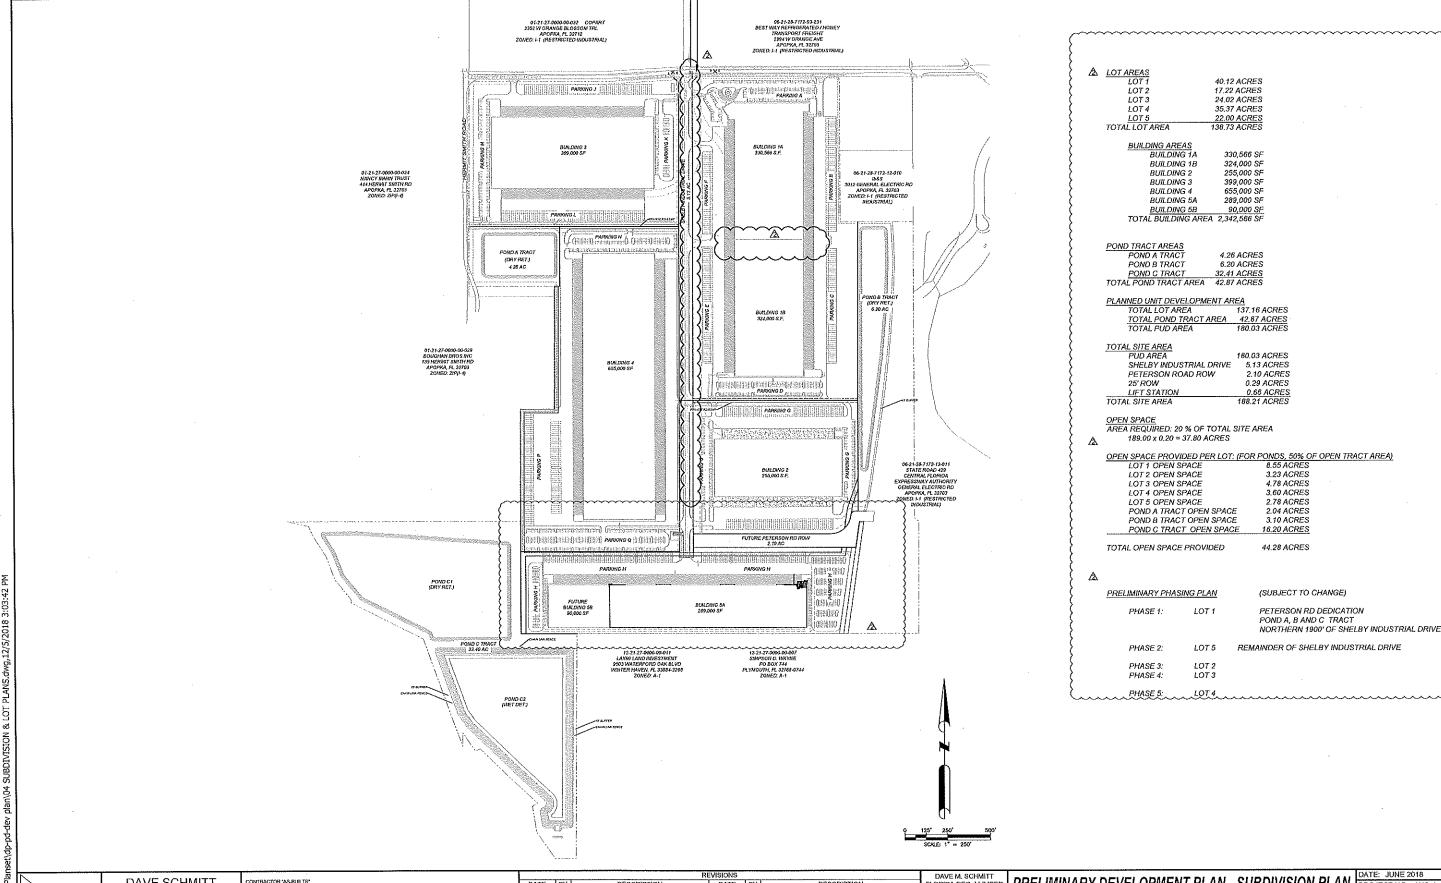

#### V. SITE PLANS:

- Quasi-Judicial Final Development Plan CJS Holding (Lake Gem Lot 1) Property owned by Property Industrial Enterprises, LLC c/o Michael R. Cooper and located at 701 Marshall Lake Road.
- Quasi-Judicial Final Development Plan Fairfield Inn & Self-Storage Property owned by Farish Enterprises, LLC and located at 1616 East Semoran Boulevard.
- Quasi-Judicial Final Development Plan and Plat Vista Reserve Property owned by Pulte Home Company, LLC and located on the east side of Rogers Road, approximately one half mile north of the intersection of Rogers Road and Lester Road.
- Quasi-Judicial PUD Master Plan Amendment Preliminary Development Plan Preliminary Site Plan Mid-Florida Logistics Park Mid-Florida Freezer Warehouses LTD, Florida Express Trucking, Inc., Eagles Landing at Ocoee, LLC and located on the west side of SR 429, south of General Electric Road, and east of Hermit Smith Road