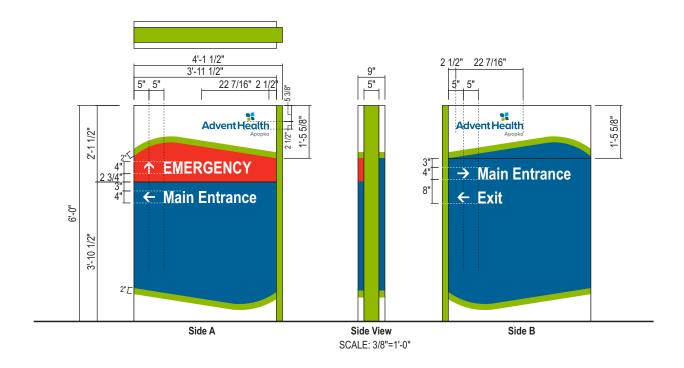

Sign #: 6

Sign Type: LIF-60-HRZ-B

Description:

Illuminated Channel Letters - Blue

Sq. Ft.: 299

Sign #: 7

Sign Type: LIF-60-HRZ-B

Description:

Illuminated Channel Letters - Blue

Sq. Ft.: 299

Qty: 1

Sign Number 007

LIF-60-HOR-B

60" Blue Channel Letters—

**Restricted Horizontal format** 

Building Elevation: 80'

#### Building Width (south panel only): 62'

FHAP-011 Florida Hospital Apopka

Sign Number 006

LIF-60-HOR-B

60" Blue Channel Letters—Restricted Horizontal format

Building Elevation: 80'

richard I. miller, architect 1033 Demonbreun Street Suite 800 Nashville, Tennessee 37203 615-329-9445