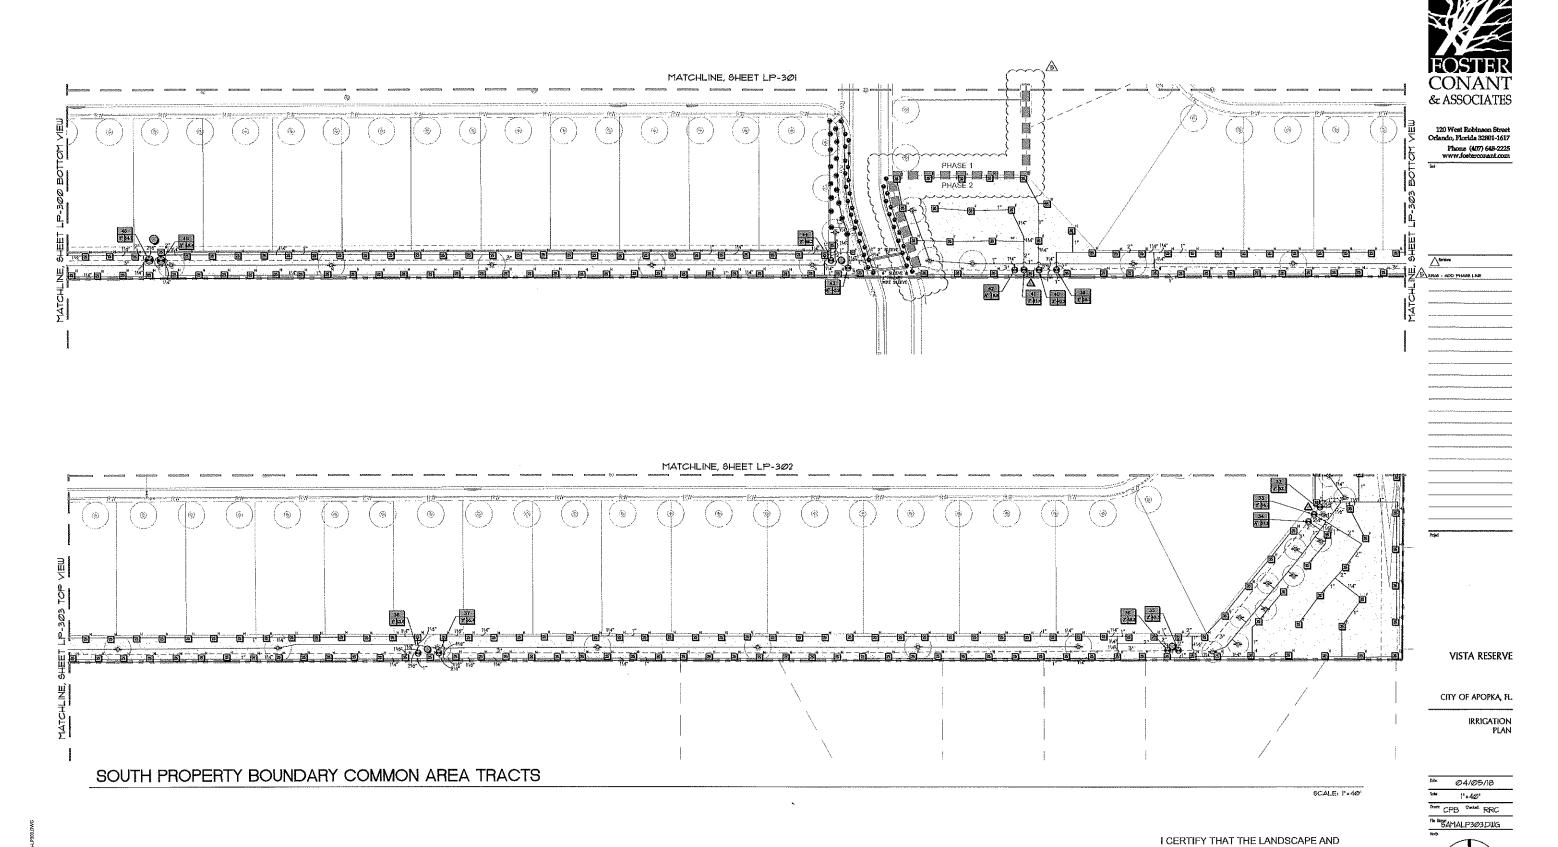

#### V. SITE PLANS:

- Quasi-Judicial Final Development Plan CJS Holding (Lake Gem Lot 1) Property owned by Property Industrial Enterprises, LLC c/o Michael R. Cooper and located at 701 Marshall Lake Road.
- Quasi-Judicial Final Development Plan Fairfield Inn & Self-Storage Property owned by Farish Enterprises, LLC and located at 1616 East Semoran Boulevard.
- Quasi-Judicial Final Development Plan and Plat Vista Reserve Property owned by Pulte Home Company, LLC and located on the east side of Rogers Road, approximately one half mile north of the intersection of Rogers Road and Lester Road.
- Quasi-Judicial PUD Master Plan Amendment Preliminary Development Plan Preliminary Site Plan Mid-Florida Logistics Park Mid-Florida Freezer Warehouses LTD, Florida Express Trucking, Inc., Eagles Landing at Ocoee, LLC and located on the west side of SR 429, south of General Electric Road, and east of Hermit Smith Road

The applicant has provided a detailed landscape and irrigation plan with the Final Development Plan that complies with the requirements of the City's Land Development Code. The planting materials and irrigation system design are consistent with the water-efficient, Florida-friendly landscape standards set forth in Ordinance No. 2069. Landscaping including Live Oaks, Red Maple, Southern Magnolia, Dahoon Holly, Crepe Myrtle, Zoysia and Bahia sod are provided on site.