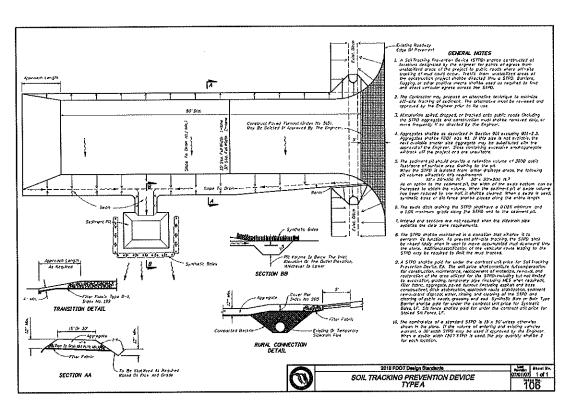

#### "FIELD VERIFY - DO NOT MANUFACTURE FROM THIS DRAWING UNLESS THIS LABEL HAS BEEN REMOVED"

**Proposed** 

SCALE: 1/2"=1'-0"

Side View

SCALE: 1/2"=1'-0"

ICON

Address:

2100 Ocoee Apopka Rd Apopka, FL 32703-9210

| Proj #: | Loc #: | Order #: |
|---------|--------|----------|
| 406     | 201856 | 1124875  |

File Path:

K:\Active\ACCOUNTS\A\Advent Health\Project 4006\ Locations\4006\_201856\_Apopka\_FL\_2

| Req. #: | Date:                                                    | Artist:                                                                                                        |
|---------|----------------------------------------------------------|----------------------------------------------------------------------------------------------------------------|
| 305179  | 10/23/18                                                 | KWK                                                                                                            |
| 305724  | 11/07/18                                                 | KWK                                                                                                            |
| 305802  | 11/09/18                                                 | KWK                                                                                                            |
| 000000  | 00/00/00                                                 | XXX                                                                                                            |
|         | 305179<br>305724<br>305802<br>000000<br>000000<br>000000 | 305179 10/23/18<br>305724 11/07/18<br>305802 11/09/18<br>000000 00/00/00<br>000000 00/00/00<br>000000 00/00/00 |

Sign #: 6

Sign Type: LIF-60-HRZ-B

Description:

Illuminated Channel Letters - Blue

Sq. Ft.: 299

#### Address:

Remove existing.

Patch and repair existing wall surface to like new

Repaint to match existing color finish. Install new letterset.

SHEETTITLE

Recommendations

SHEET NO.