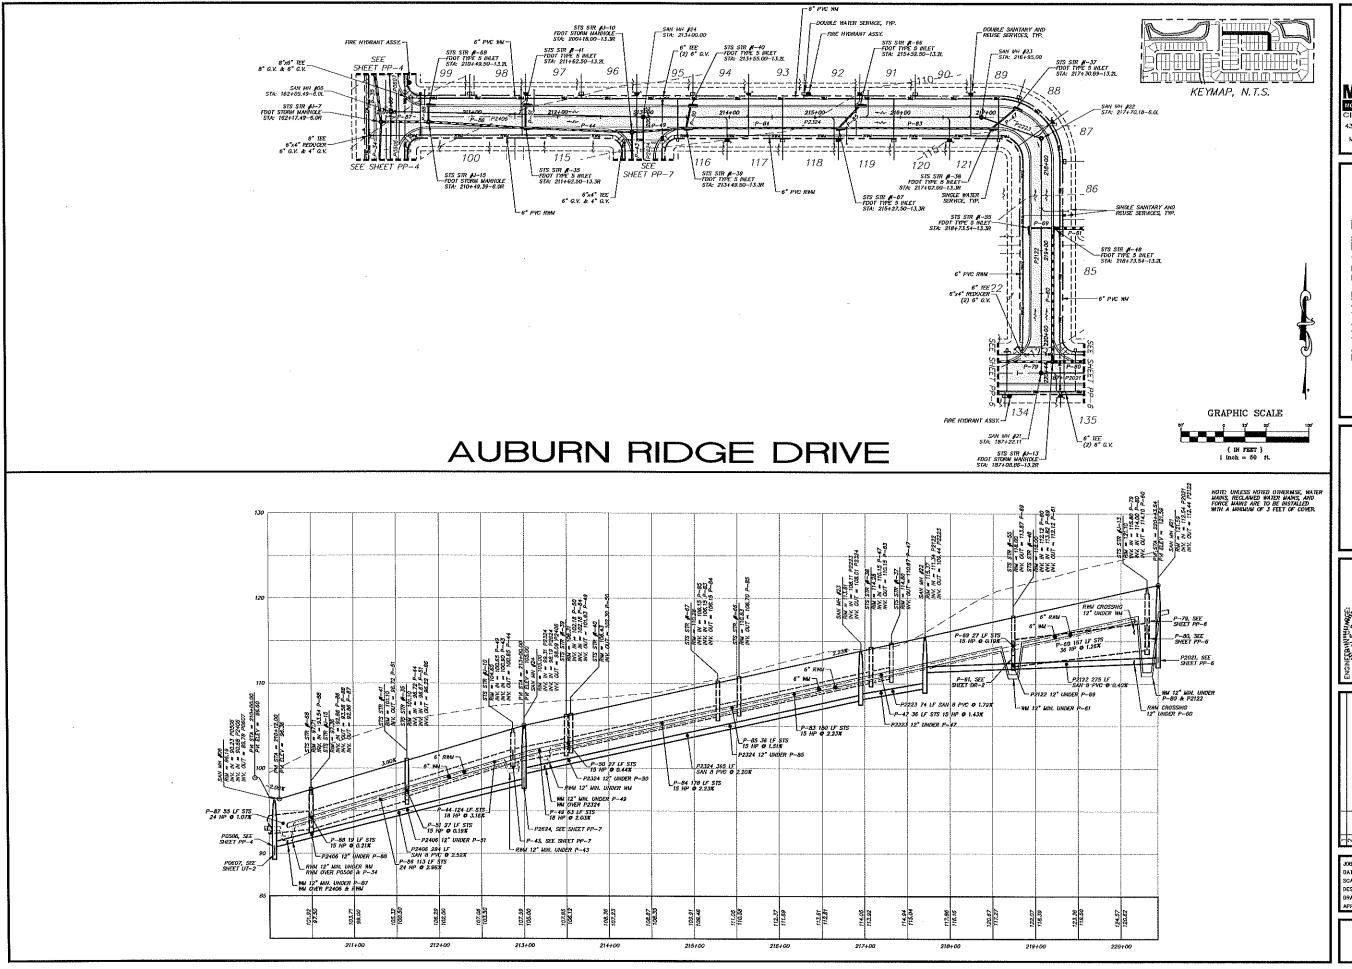

Horatla Avenue Sulte 260 Maltiand, Fiorida 32751 (407) 629-8330

SERVE PLAN AND PROFIL 田田

VIST,

GROUP SUITE 500 A 32811 PULTE

1 VINELAND ROAD, S

ORLANDO, FLORIDA (407) 661-1514



17051 06/22/2018 1" = 50' DESIGNED BY: BSB
DRAWN BY: BSB
APPROVED BY: BSB DRAWN BY: \_\_\_\_\_ APPROVED BY: \_\_\_

PP-6 26 of 39

NOTE: UNLESS NOTED OTHERWISE, WATER MAINS, RECLAIMED WATER MAINS, AND FORCE MAINS ARE TO BE INSTALLED WITH A MINIMUM OF 3 FEET OF COVER

GRAPHIC SCALE

( IN FEET ) 1 inch = 50 ft.







### ORANGE BLUFF AVENUE

NOTE: UNLESS NOTED OTHERWISE, WATER MAINS, RECLAIMED WATER MAINS, AND FURCE MAINS ARE TO BE INSTALLED WITH A MINIMUM OF 3 FEET OF COVER





SERVE PLAN AND PROFILE 





JOB # 17051
DATE: 06/22/2018
SCALE: 1 = 50
DESIGNED BY: BSB
DRAWN BY: BSB
APPROVED BY: BSB

27 of 39





431 E. Horstla Avenue Suite 260 Moitland, Florida 32751 (407) 529-8330

SERVE PROFIL AND Fig.

PLAN, < VIST,

GROUP SUIT 500 A 22811 PULTE WNELAND ROAD, S RLANDO, FLORIDA (407) 881-151 THE \$90



| JOB #        | 17051  |
|--------------|--------|
| DATE: 06/2   | 2/2018 |
| SCALE:       | = 50   |
| DESIGNED BY: | BSB    |
| DRAWN BY:    | BSB    |
| APPROVED BY: | BSB    |

PP-8 28 of 39





RESERVE

PLAN AND PROFILE VIST,

HE PULTE GROUP
4801 WELNID ROAD, SUITE 500
06LANDO, FLORIDA 32811
(407) 861-1514





| 17051  |
|--------|
| 2/2018 |
| = 50'  |
| 858    |
| BSB    |
| BSB    |
|        |

PP-9 29 of 39





### 901A TYPICAL 80' RIGHT OF WAY SECTION NOT TO SCALE



901B TYPICAL 50' RIGHT OF WAY SECTION NOT TO SCALE

3 12" STABILIZED SUBCRADE, COMPACTED TO 98% MAX DETISTY PER