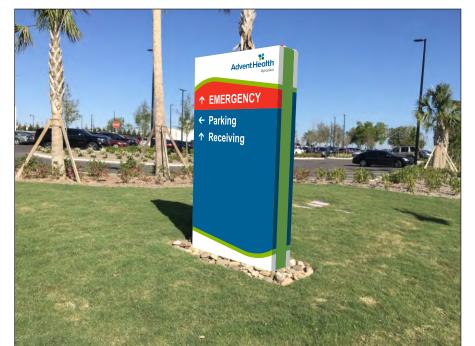

Aerial Map Application

Proposed Wall Signs

Site Plan

Advent Health Master Plan

**SUBJECT:** VARIANCE – ADVENT HEALTH - 2100 OCOEE APOPKA ROAD

**REQUEST:** APPROVE A VARIANCE OF THE APOPKA CODE OF ORDINANCES, PART

• Applicant Request - Allow two wall signs to each have 336 square feet of copy area.

**MASTER SIGN PLAN**: On November 13, 2018, Planning Commission reviewed and approved an amendment to the Advent Health Sign Master Plan. The Master Plan allows a maximum wall sign of 100 square feet. Approval of the variance will increase the maximum wall sign area of 336 square feet for each wall sign. If the additional 472 square feet wall signage area is approved by the Planning Commission, this additional area cannot be transferred at a later time to other signage types within the Advent Health site (i.e., monument signs, wall signs).

Staff's Response: In December 2018, Florida Hospital Apopka moved from Downtown Apopka to the city limits at Ocoee Apopka Road. Residential and neighbors are still getting use to the new location, further increasing the need for visit, directional signage. Furthermore, the hospital, along with its parent company Adventist Health System, is rebranding to AdventHealth effective January 2, 2019. A variance is being requested to increase the size of the two existing wall signs are the top of the building to make them more visible. The current signs that are within code are illegible during the day and are difficult to see at night at their current size and color.