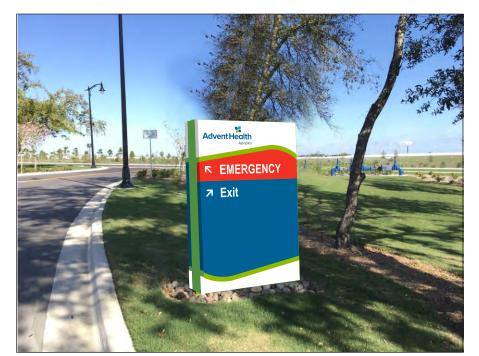

Aerial Map Application

Proposed Wall Signs

Site Plan

Advent Health Master Plan

**SUBJECT:** VARIANCE – ADVENT HEALTH - 2100 OCOEE APOPKA ROAD

**REQUEST:** APPROVE A VARIANCE OF THE APOPKA CODE OF ORDINANCES, PART

• Applicant Request - Allow two wall signs to each have 336 square feet of copy area.

**MASTER SIGN PLAN**: On November 13, 2018, Planning Commission reviewed and approved an amendment to the Advent Health Sign Master Plan. The Master Plan allows a maximum wall sign of 100 square feet. Approval of the variance will increase the maximum wall sign area of 336 square feet for each wall sign. If the additional 472 square feet wall signage area is approved by the Planning Commission, this additional area cannot be transferred at a later time to other signage types within the Advent Health site (i.e., monument signs, wall signs).