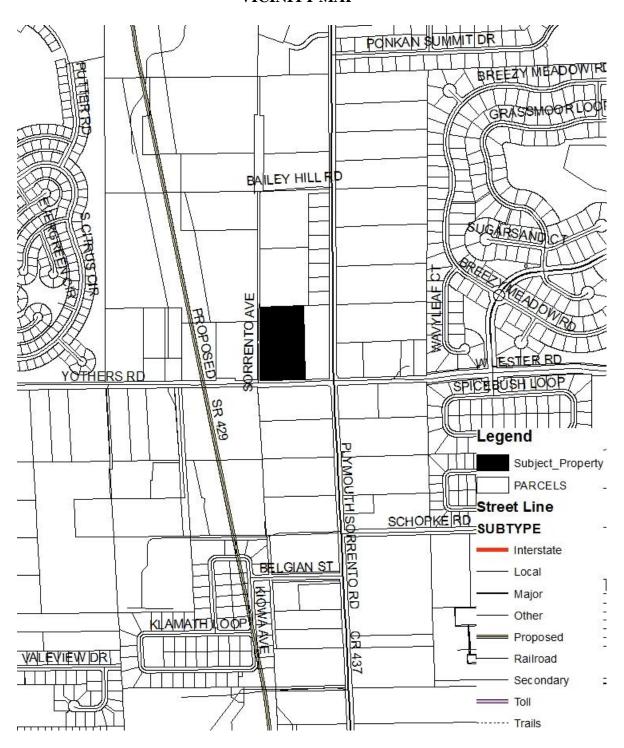

Road.

**Planning Commission Role** - Pursuant to the City of Apopka Code of Ordinances, Part III, Land Development, Article XI, Section 11.05.D.1 the Planning Commission has the authority to take final action on a special exception application. Therefore, the Planning Commission may approve, deny or approve with conditions this application. An applicant may appeal the Planning Commission action to the City Council.

Note: This item is considered Quasi-Judicial. The staff report and its findings are to be incorporated into and made a part of the minutes of this meeting.



# Dafflyn Property 2 Llc Special Exception To allow a Self-Storage Facility Located On Property Assigned A C-1 Zoning Designation 6.53 +/- Acres Parcel ID #: 30-20-28-0484-00-090 (western portion)

### **VICINITY MAP**





### ADJACENT ZONING MAP





### ADJACENT USES



# SPECIAL EXCEPTION MASTER PLAN West Apopka Self Storge Development

2106 Plymouth Sorrento Road Apopka, Florida 32703



# VICINITY MAP

SCALE 1"=200' SEC. 30 TWP. 20 S RGE. 28 E

## LEGAL DESCRIPTION

LOTS 14 AND 17, BAILEY'S ADDITION TO PLYMOUTH, ACCORDING TO THE PLAT THEREOF, AS RECORDED IN PLAT BOOK B, PAGE 145 OF THE PUBLIC RECORDS OF ORANGE COUNTY, FLORIDA LESS RIGHT OF WAY FOR ROADS.

## DEVELOPMENT SUMMARY

TO CONSTRUCT A SELF-STORAGE FACILITY ALONG WITH THREE (3) COMMERCIAL OUT-PACELS TO SERVE THE CITY OF APOPKA

## SITE DATA TABLE

| PARCEL ID NUMBERS          | 30-20-28-0484-00-090          |
|----------------------------|-------------------------------|
| FUTURE LAND USE            | COMMERCIAL                    |
| ZONING