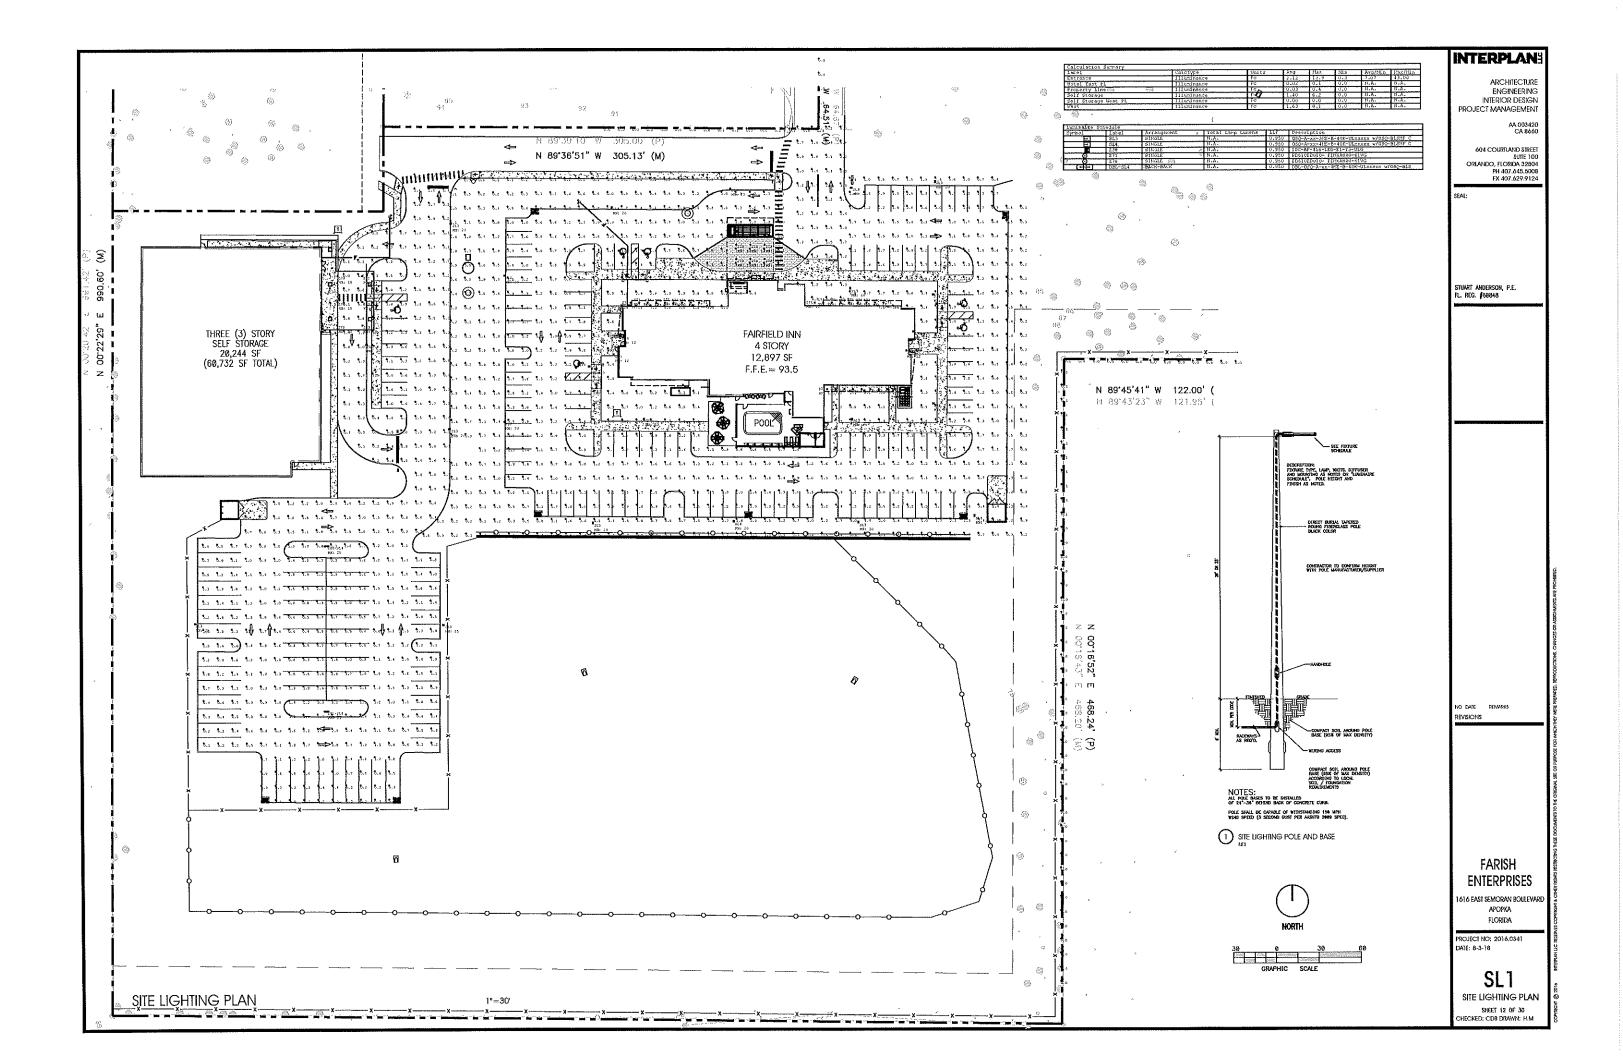

#### V. SITE PLANS:

- Quasi-Judicial Final Development Plan CJS Holding (Lake Gem Lot 1) Property owned by Property Industrial Enterprises, LLC c/o Michael R. Cooper and located at 701 Marshall Lake Road.
- Quasi-Judicial Final Development Plan Fairfield Inn & Self-Storage Property owned by Farish Enterprises, LLC and located at 1616 East Semoran Boulevard.
- Quasi-Judicial Final Development Plan and Plat Vista Reserve Property owned by Pulte Home Company, LLC and located on the east side of Rogers Road, approximately one half mile north of the intersection of Rogers Road and Lester Road.
- Quasi-Judicial PUD Master Plan Amendment Preliminary Development Plan Preliminary Site Plan Mid-Florida Logistics Park Mid-Florida Freezer Warehouses LTD, Florida Express Trucking, Inc., Eagles Landing at Ocoee, LLC and located on the west side of SR 429, south of General Electric Road, and east of Hermit Smith Road