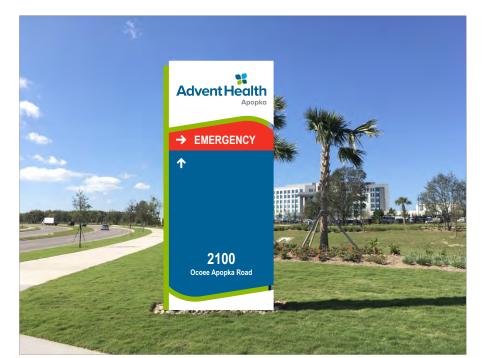

Aerial Map Application

Proposed Wall Signs

Site Plan

Advent Health Master Plan

**SUBJECT:** VARIANCE – ADVENT HEALTH - 2100 OCOEE APOPKA ROAD

**REQUEST:** APPROVE A VARIANCE OF THE APOPKA CODE OF ORDINANCES, PART

• Applicant Request - Allow two wall signs to each have 336 square feet of copy area.

**MASTER SIGN PLAN**: On November 13, 2018, Planning Commission reviewed and approved an amendment to the Advent Health Sign Master Plan. The Master Plan allows a maximum wall sign of 100 square feet. Approval of the variance will increase the maximum wall sign area of 336 square feet for each wall sign. If the additional 472 square feet wall signage area is approved by the Planning Commission, this additional area cannot be transferred at a later time to other signage types within the Advent Health site (i.e., monument signs, wall signs).