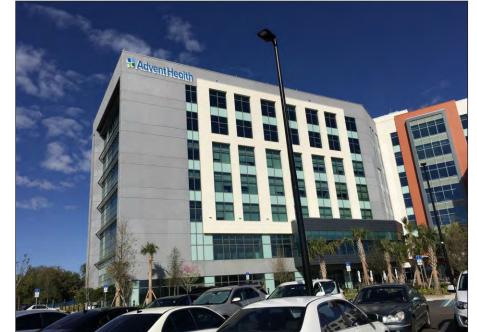

Aerial Map Application

Proposed Wall Signs

Site Plan

Advent Health Master Plan

**SUBJECT:** VARIANCE – ADVENT HEALTH - 2100 OCOEE APOPKA ROAD

**REQUEST:** APPROVE A VARIANCE OF THE APOPKA CODE OF ORDINANCES, PART

III, LAND DEVELOPMENT CODE, ARTICLE VIII, SECTION 8.04.03(A)(1), TO ALLOW FOR TWO WALL SIGNS 336 SQUARE FEET IN COPY AREA.

**SUMMARY:** 

OWNER: Adventist Health System/Sunbelt Inc.

APPLICANT: AdventHealth/Florida Hospital Apopka

LOCATION: 2100 Ocoee Apopka Road

PARCEL ID #: 20-21-28-0000-00-007

FUTURE LAND USE: Commercial

ZONING: PUD (Planned Unit Development)

EXISTING USE: Hospital

TRACT SIZE: 33.71 +/- acres

**DISTRIBUTION** 

Mayor NelsonFinance DirectorPublic Services DirectorCommissionersHR DirectorRecreation DirectorCity AdministratorIT DirectorCity Clerk

Staff's Response: In December 2018, Florida Hospital Apopka moved from Downtown Apopka to the city limits at Ocoee Apopka Road. Residential and neighbors are still getting use to the new location, further increasing the need for visit, directional signage. Furthermore, the hospital, along with its parent company Adventist Health System, is rebranding to AdventHealth effective January 2, 2019. A variance is being requested to increase the size of the two existing wall signs are the top of the building to make them more visible. The current signs that are within code are illegible during the day and are difficult to see at night at their current size and color.

#### Introduction

In December, 2018, Florida Hospital Apopka moved from downtown Apopka to the city limits at Ocoee-Apopka Road. Residents and neighbors are still getting used to the new location, further increasing the need for visible, directional signage. Furthermore, the hospital, along with its parent company Adventist Health System, is rebranding to AdventHealth effective January 2, 2019. A variance is being requested to increase the size of the two existing wall signs at the top of the building to make them more visible. The current signs that are within code are illegible during the day and are difficult to see at night at their current size and color.