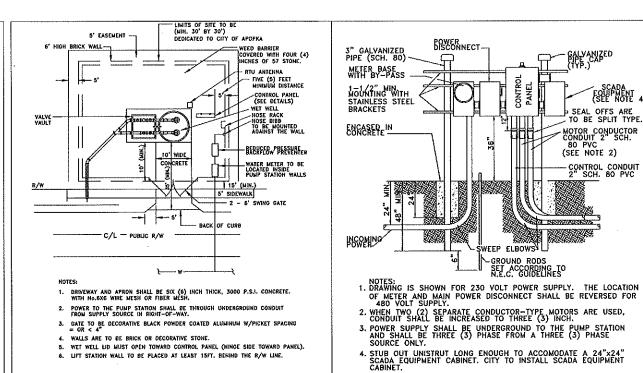

TIONS SHALL BE SUPPED WITH DECORATIVE STONE OF BRICK OR AS DIRECTED BY THE CITY.

  12. OPERATING CONDITIONS SHALL BE 193 OPM AT 115 FEET TOH.

  13. ALL HARDWARE IN WET WELL AND VALVE BOX TO BE 316 STAINLESS STEEL

  14. "P" TRAP TO BE INSTALLED IN WET WELL

  15. ALL PUBLIC LIFT STATIONS SHALL BE EQUIPPED WITH SCADA SYSTEM.THE DEVELOPER SHALL PAY THE CITY COST OF THE UNIT.THE CITY WILL BE RESPONSIBLE FOR INSTALLATION.

  16. ALL LIFT STATIONS SHALL BE FENCED WITH DECORATIVE STONE OR BRICK OR AS DIRECTED BY THE CITY.

  17. ALL LIFT STATIONS SHALL BE FENCED WITH DECORATIVE STONE OR BRICK OR AS DIRECTED BY THE CITY.

  18. ENGINEER SHALL PROVIDE A SCALED (1" = 20" MIN.) SITE SPECIFIC DETAIL.

### PUMP STATION DETAIL

CITY OF APOPKA **DESIGN ENGINEERING DIVISION** 

JANUARY 2014

FIG. 301



FIG. 300

6. LIFT STATION WALL TO BE PLACED AT LEAST 15FT. BEHIND THE R/W LINE,

PUMP STATION TYPICAL SITE PLAN

JANUARY 2014

CITY OF APOPKA

DESIGN ENGINEERING DIVISION



CITY OF APOPKA

DUPLEX PUMP STATION CONTROL PANEL INSTALLATION DETAIL

JANUARY 2014



IVIL ENGINEER 431 E. Horatio Avenue Sulte 260 Maitland, Florida 32751 (407) 629-8330

**Ш** SER DETAIL STATION Ш 置 ∢ N N

> 00 UP GR Suite 5 PULTE WINELAND ROAD, RLANDO, FLORIDA (407) 661-151

FIG. 302

17051 06/22/2018 SCALE: .. DESIGNED BY: BSB
DRAWN BY: BSB
APPROVED BY: BSB

LS-1 38 of 39





431 E. Haratla Avenue Suite 260 Molliand, Florida 32751 (407) 629-8330

**川**> SER ഗ Ш STATION  $\square$ VIST

> 12 Stuff PULTE VINELAND ROAD, RLANDO, FLORIDA (407) 851--151





06/22/2018 SCALE: N.T.S.
DESIGNED BY: BSB BSB APPROVED BY: