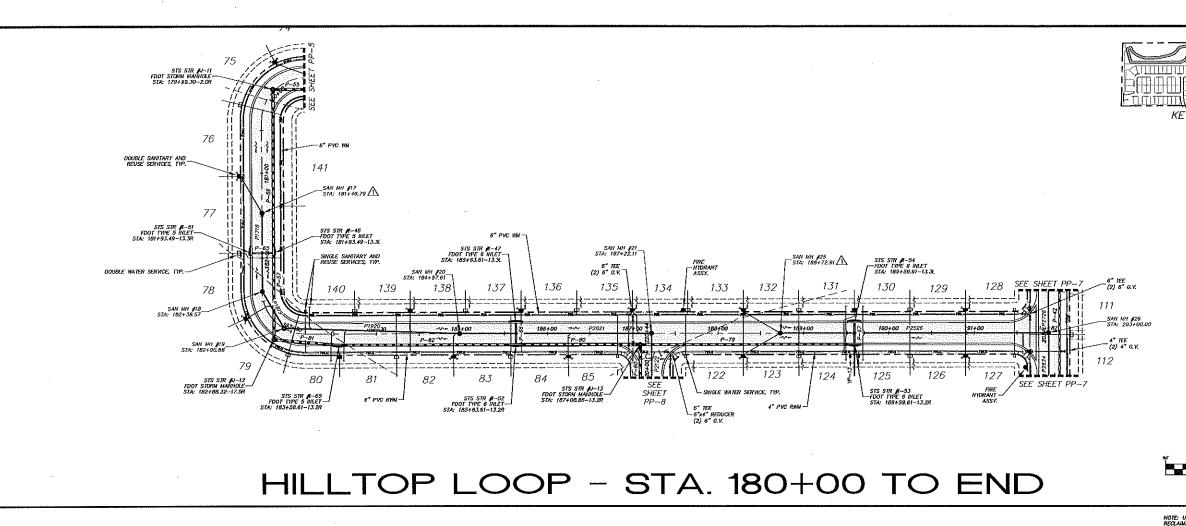

### CITY OF APOPKA PLANNING COMMISSION

X PUBLIC HEARING

SITE PLAN

\_ SPECIAL REPORTS

X OTHER: Variance

MEETING OF: January 8, 2019

FROM: Community Development

EXHIBITS: Vicinity Map

Aerial Map Application

Proposed Wall Signs

Site Plan

Advent Health Master Plan

**SUBJECT:** VARIANCE – ADVENT HEALTH - 2100 OCOEE APOPKA ROAD

**REQUEST:** APPROVE A VARIANCE OF THE APOPKA CODE OF ORDINANCES, PART

III, LAND DEVELOPMENT CODE, ARTICLE VIII, SECTION 8.04.03(A)(1), TO ALLOW FOR TWO WALL SIGNS 336 SQUARE FEET IN COPY AREA.

**SUMMARY:** 

OWNER: Adventist Health System/Sunbelt Inc.

APPLICANT: AdventHealth/Florida Hospital Apopka

LOCATION: 2100 Ocoee Apopka Road

PARCEL ID #: 20-21-28-0000-00-007

FUTURE LAND USE: Commercial

ZONING: PUD (Planned Unit Development)

EXISTING USE: Hospital

TRACT SIZE: 33.71 +/- acres

**DISTRIBUTION** 

Mayor NelsonFinance DirectorPublic Services DirectorCommissionersHR DirectorRecreation DirectorCity AdministratorIT DirectorCity Clerk