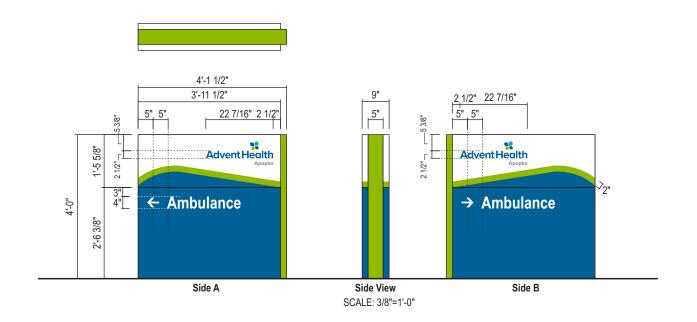

Sign #: 6

Sign Type: LIF-60-HRZ-B

Description:

Illuminated Channel Letters - Blue

Sq. Ft.: 299

Sign #: 7

Sign Type: LIF-60-HRZ-B

Description:

Illuminated Channel Letters - Blue

Sq. Ft.: 299

Qty: 1

Sign Number 007

LIF-60-HOR-B

60" Blue Channel Letters—

**Restricted Horizontal format** 

Building Elevation: 80'

#### Building Width (south panel only): 62'

FHAP-011 Florida Hospital Apopka

Sign Number 006

LIF-60-HOR-B

60" Blue Channel Letters—Restricted Horizontal format

Building Elevation: 80'

richard I. miller, architect 1033 Demonbreun Street Suite 800 Nashville, Tennessee 37203 615-329-9445