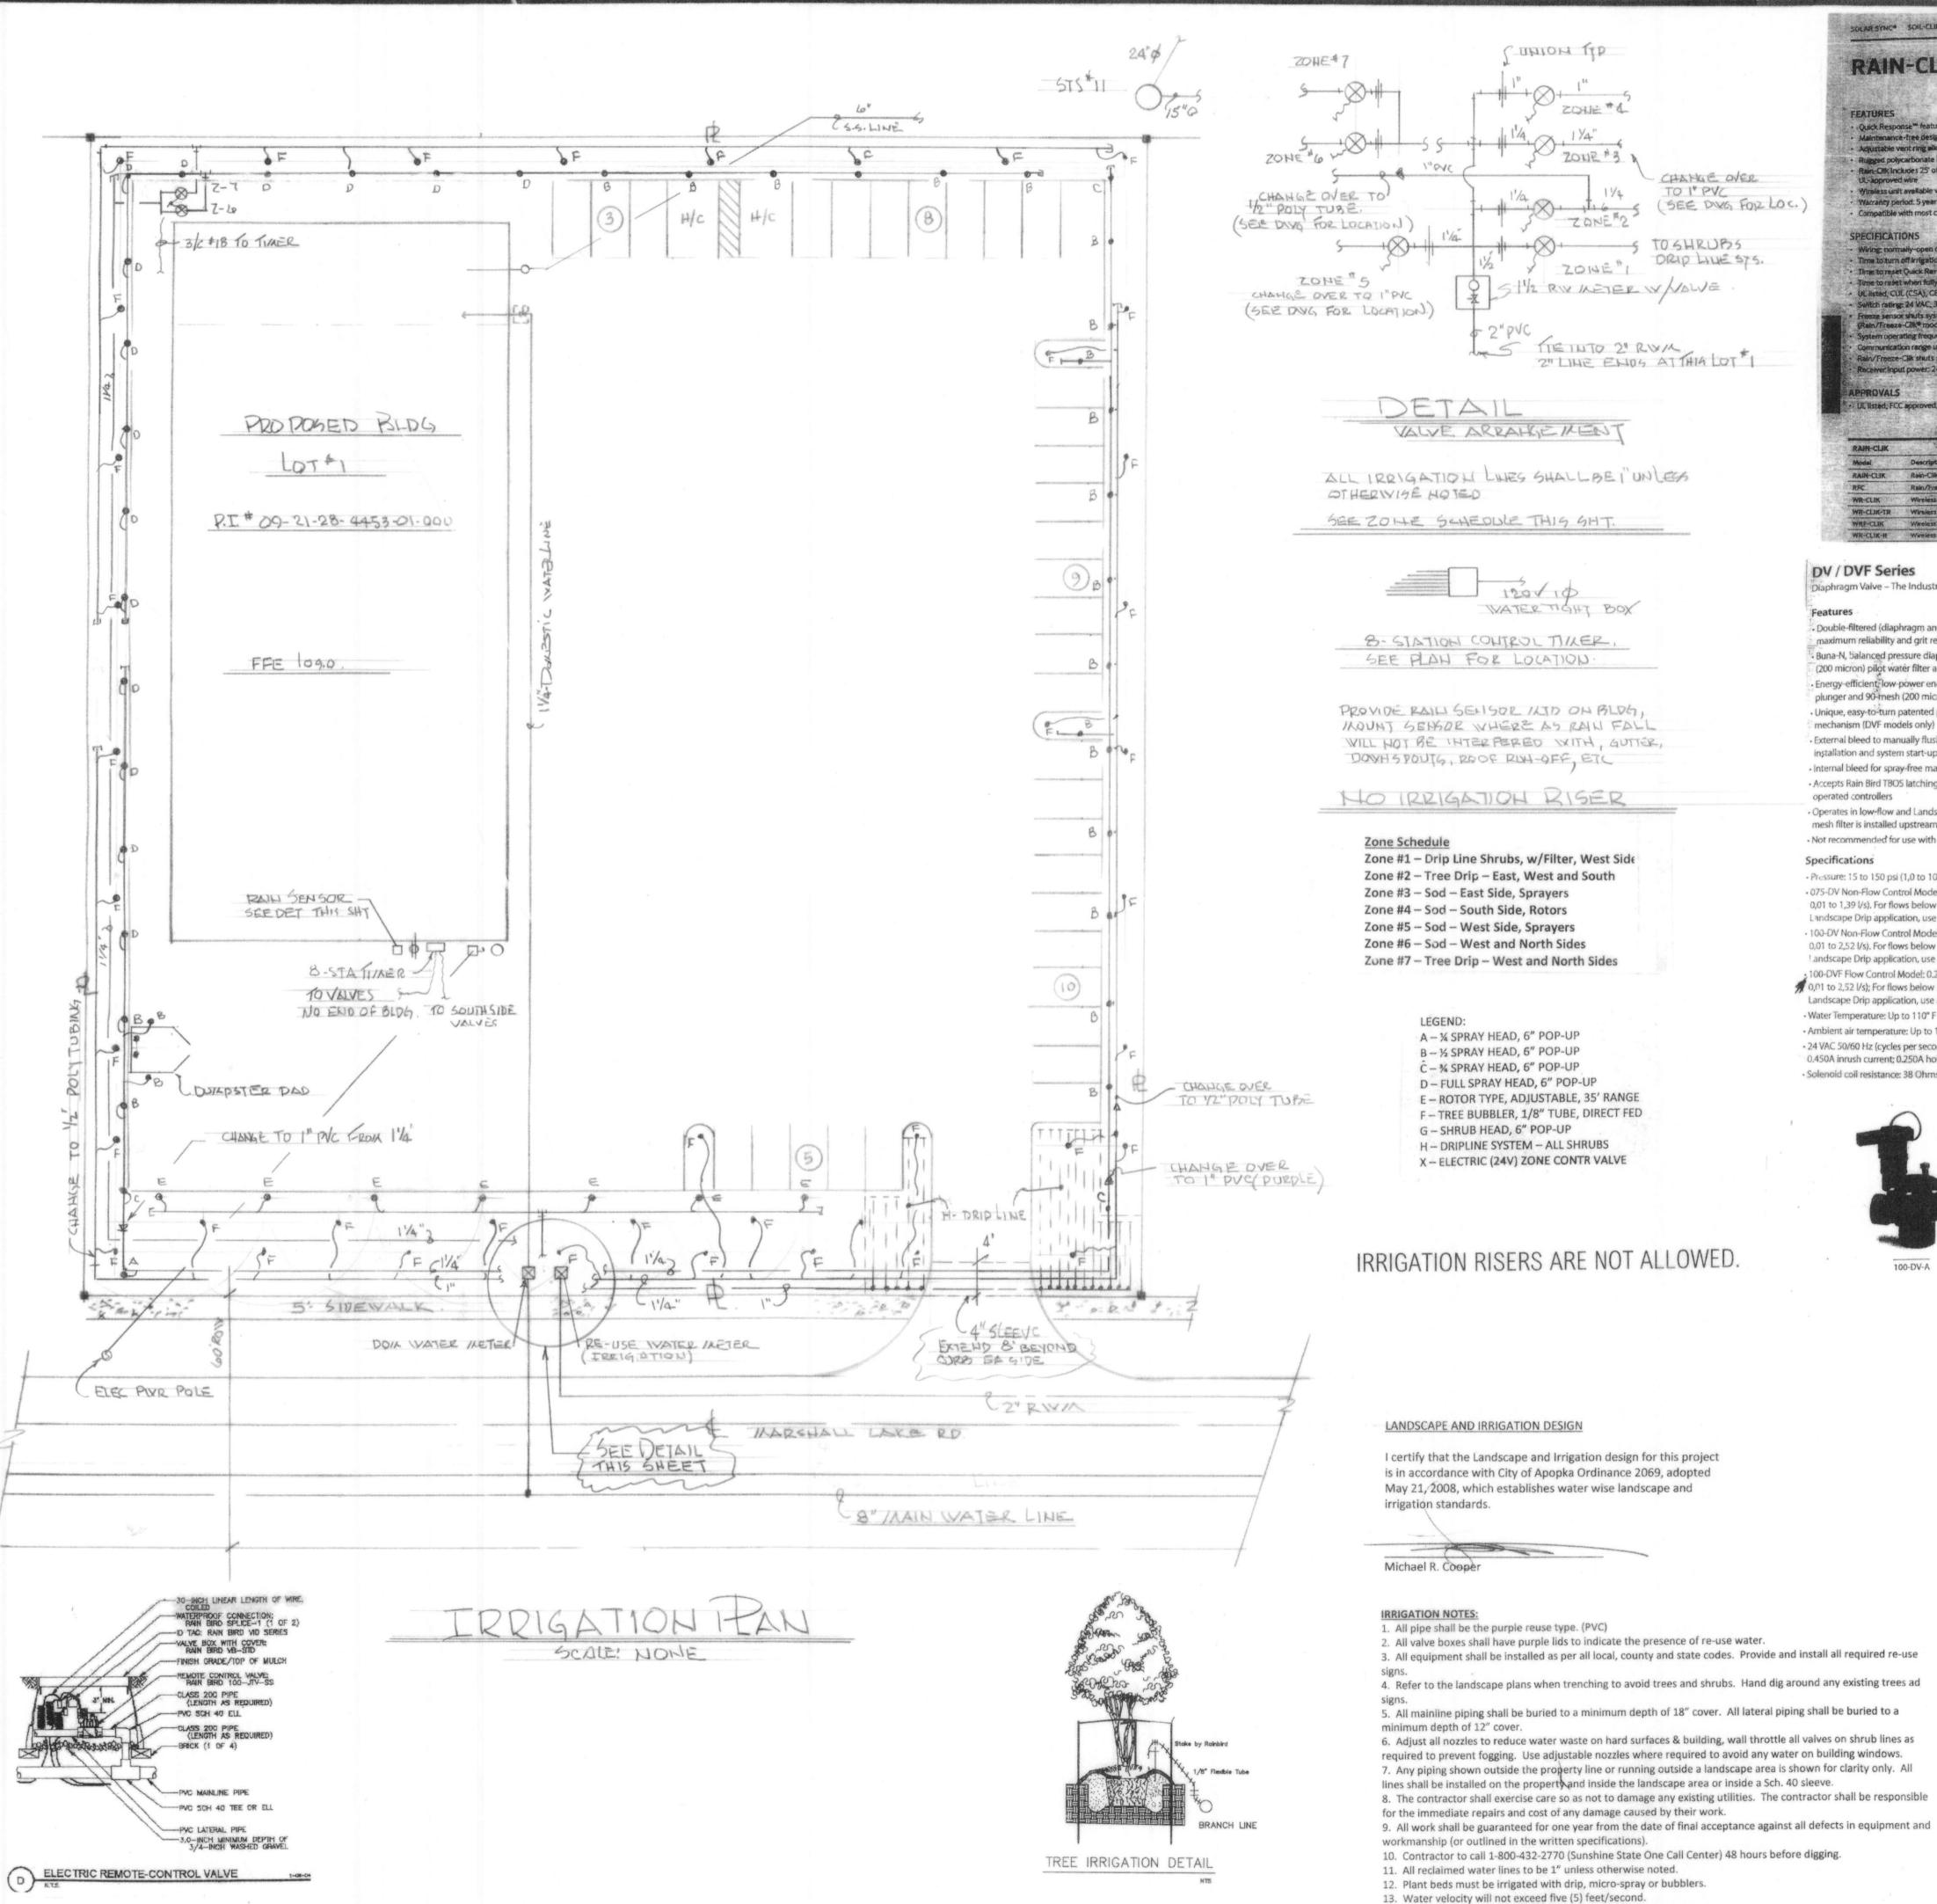

Stormwater run-off and drainage will be conveyed to the existing master stormwater system for the Emerson Park subdivision. This stormwater system was sized for development of Tract G, and was permitted by St. John's River Water Management District (SJRWMD) permit #4-095-101Q65.

The applicant has provided a detailed landscape and irrigation plan with the Final Development Plan that complies with the requirements of the City's Land Development Code. The planting materials and irrigation system design are consistent with the water-efficient, Florida-friendly landscape standards set forth in Ordinance No. 2069. Landscaping including Live Oaks, Red Maple, Southern Magnolia, Dahoon Holly, Crepe Myrtle, Zoysia and Bahia sod are provided on site.