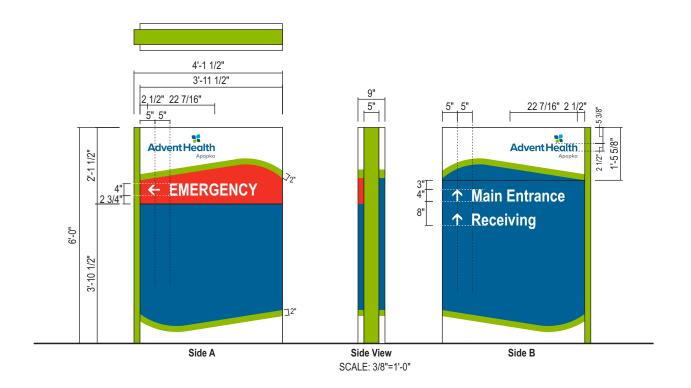

Aerial Map Application

Proposed Wall Signs

Site Plan

Advent Health Master Plan

**SUBJECT:** VARIANCE – ADVENT HEALTH - 2100 OCOEE APOPKA ROAD

**REQUEST:** APPROVE A VARIANCE OF THE APOPKA CODE OF ORDINANCES, PART

• Applicant Request - Allow two wall signs to each have 336 square feet of copy area.

**MASTER SIGN PLAN**: On November 13, 2018, Planning Commission reviewed and approved an amendment to the Advent Health Sign Master Plan. The Master Plan allows a maximum wall sign of 100 square feet. Approval of the variance will increase the maximum wall sign area of 336 square feet for each wall sign. If the additional 472 square feet wall signage area is approved by the Planning Commission, this additional area cannot be transferred at a later time to other signage types within the Advent Health site (i.e., monument signs, wall signs).