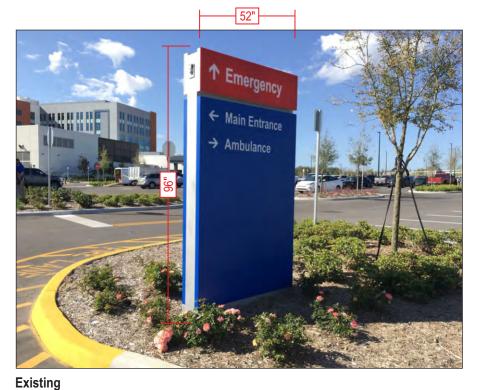

Staff's Response: In December 2018, Florida Hospital Apopka moved from Downtown Apopka to the city limits at Ocoee Apopka Road. Residential and neighbors are still getting use to the new location, further increasing the need for visit, directional signage. Furthermore, the hospital, along with its parent company Adventist Health System, is rebranding to AdventHealth effective January 2, 2019. A variance is being requested to increase the size of the two existing wall signs are the top of the building to make them more visible. The current signs that are within code are illegible during the day and are difficult to see at night at their current size and color.

#### Introduction

In December, 2018, Florida Hospital Apopka moved from downtown Apopka to the city limits at Ocoee-Apopka Road. Residents and neighbors are still getting used to the new location, further increasing the need for visible, directional signage. Furthermore, the hospital, along with its parent company Adventist Health System, is rebranding to AdventHealth effective January 2, 2019. A variance is being requested to increase the size of the two existing wall signs at the top of the building to make them more visible. The current signs that are within code are illegible during the day and are difficult to see at night at their current size and color.