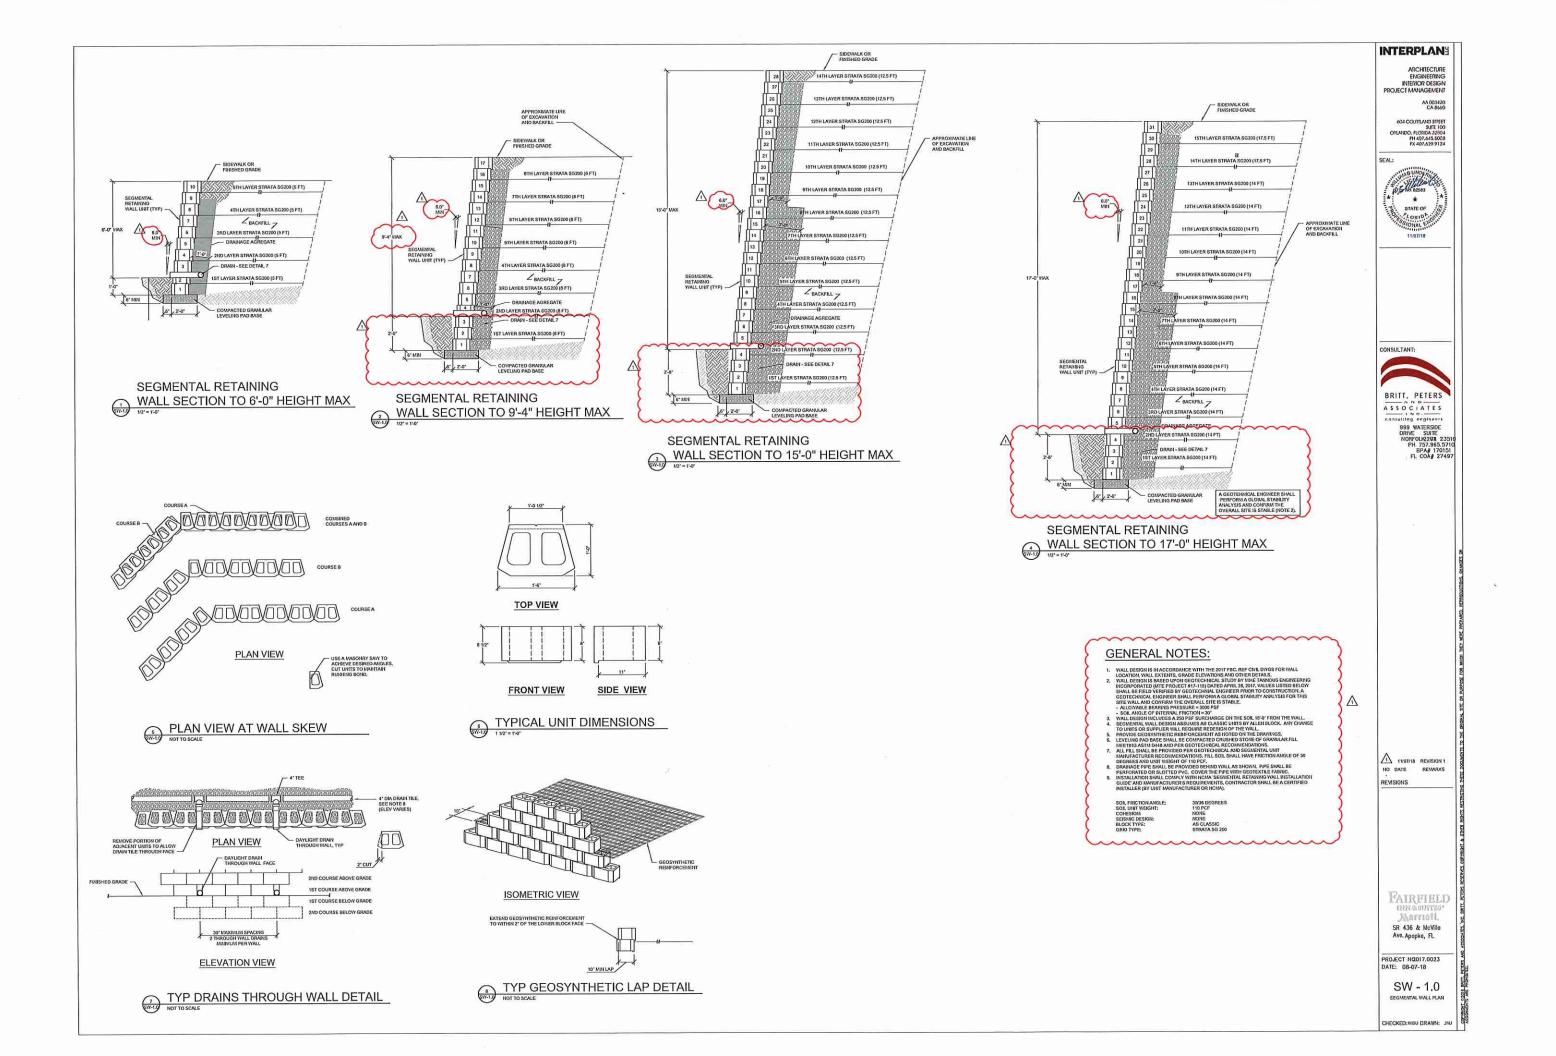

VE FOR WIRES)                        | SEE PLAN |
|          | IRRIGATION TO CONNECT TO RE-USE, ALL PIPING AND COMPONENTS TO USE PURPLE                                                     |          |

# INTERPLAN

ARCHITECTURE ENGINEERING INTERIOR DESIGN PROJECT MANAGEMENT

604 COURTLAND STREET SUITE 100 ORLANDO, FLORIDA 32804 FX 407,629,912



-. Dilugerrater ited Landscane Archite

B 05/08/18 CITY COMMENTS
O1/12/18 CITY COMMENTS
O9/25/17 CITY COMMENTS
O DATE REMARKS REVISIONS

FARISH

**ENTERPRISES** 1616 EAST SEMORAN BOULEVAR APOPKA

FLORIDA ROJECT NO: 2016.0341 ATE: 04/11/17

IRRIGATION DETAILS L-19

QUANTITY

ES, INC. chitecture Firm 5 Landscape. Jason Bridger Florida Wate ADDSCAPES da Landscape Archit ne Drive, FL 32725 1: 407 310-5567 Jar CADI Florida La 4 Arlene Driv Office: 407











# **Replat of McVilla Commerce Park**

A REPLAT OF LOT 3, McVILLA COMMERCE PARK RECORDED IN PLAT BOOK 76, PAGE 127 LOCATED IN SECTION 11, TOWNSHIP 21 SOUTH, RANGE 28 EAST CITY OF APOPKA, ORANGE COUNTY, FLORIDA



## **DESCRIPTION:**

A Portion of Section 11, Township 21 South, Range 28 East, City of Apopka, Orange County, Florida, being more particularly described as follows:

COMMENCE at the Northeast corner of the Southeast 1/4 of the Southeast 1/4 of Section 11, Township 21 South, Range 28 East; thence South 00°13'03" West a distance of 135.26 feet along the East line of the Southeast 1/4 of the Southeast 1/4 of said Section 11 to the South right of way line of State Road 436, as shown on Florida Department of Transportation Right of Way Map, Section 75120-2506; thence North 8