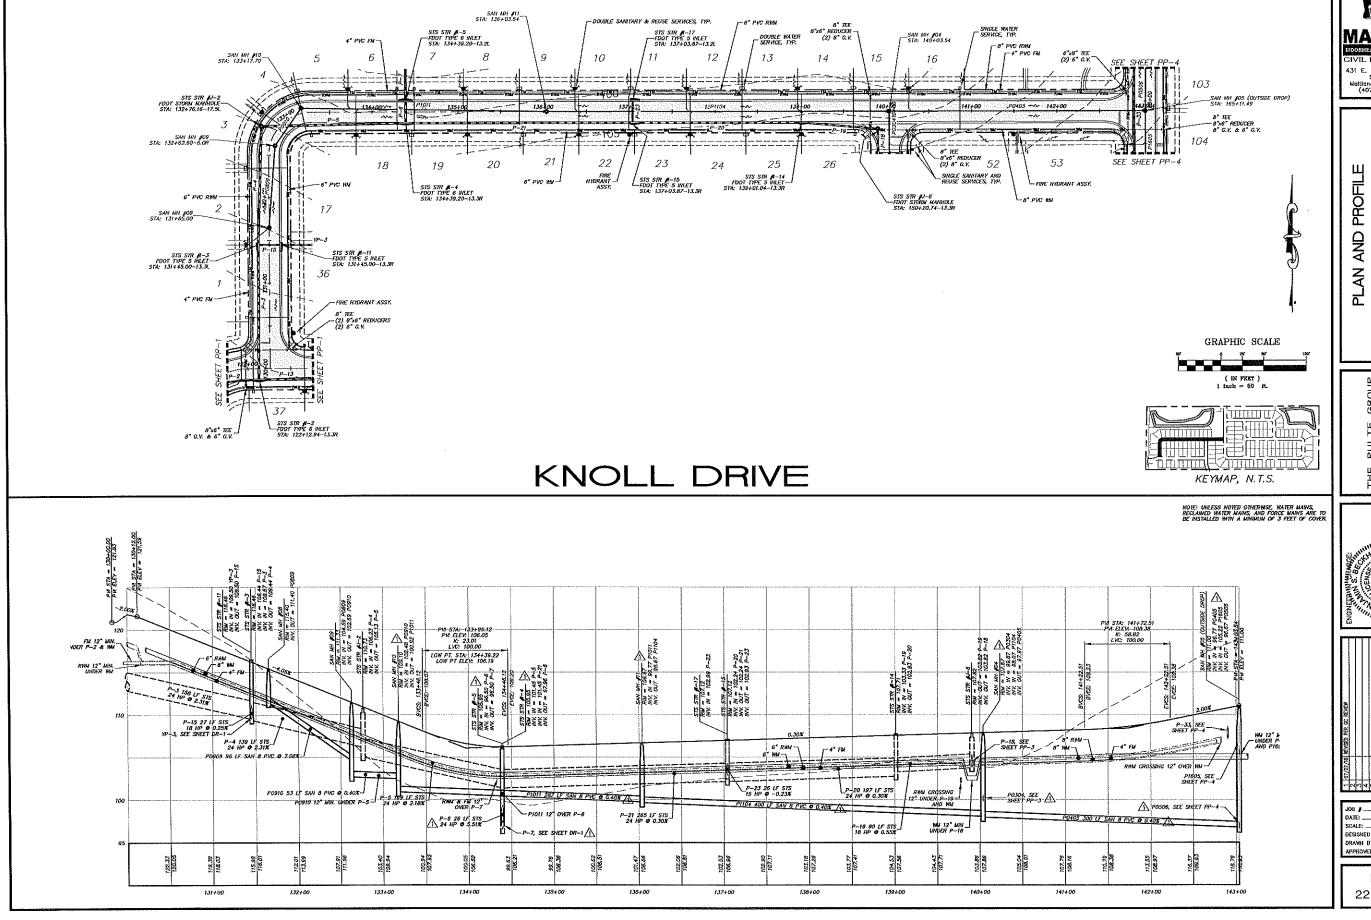

, TYP.

### CITRUS OVERLOOK STREET

GRAPHIC SCALE

( th year )

1 lach - 50 ft.

SINGLE SAVITARY AND REUSE SERVICES, TYP." SIS SIR #-8 --FDOT TYPE 5 INLET STA: 127+91.19-13.3R

> NOTE: UNLESS NOTED OTHERWISE, WATER MAINS, RECLAIMED WATER WAINS, AND FORCE WAINS ARE TO BE INSTALLED WITH A MINIMUM OF 3 FEET OF COVER





MOORHEAD & STOKES, INC. CIVIL ENGINEERS 431 E. Horatio Avenue Suite 260 Moittond, Florida 32751 (407) 629-8330

PLAN AND PROFILE
FOR
VISTA RESERVE

THE PULTE GROUP
4601 WELNIP ROD, SITE 500
0RLAND, R.ORIDA 32811
(407) 661-1514





| JOB #        | 17051     |
|--------------|-----------|
| DATE: 00     | 5/22/2018 |
| SCALE:       | 1 = 50    |
| DESIGNED BY: | BSB       |
| DRAWN BY:    | BSB       |
| APPROVED BY  | BSB       |
|              |           |

PP-1 21 of 39





SERVE

置 VIST,

GROUP , suit 500 A 32811 514 THE PULTE (
4901 WIRELAND ROAD, S
ORLANDO, FLORDA .
(407) 681-1514





06/22/2018 OATE: 0072272018

SCALE: 1" = 50"

DESIGNED BY: BSB

DRAWN BY: BSB

APPROVED BY: BSB

> PP-2 22 of 39





### **CLIFF AVENUE**

GRAPHIC SCALE

( IN PERT )
1 (noh = 50 ft.

NOTE: UNLESS NOTED OTHERWISE, WATER MAINS, RECLAIMED WATER MAINS, AND FORCE MAINS ARE TO BE INSTALLED WITH A MINIMUM OF 3 FEET OF COVER



MADDEN MOORHEAD & STOKES, INC.

431 E. Horatio Avenue Suite 260 Mailiond, Florida 32751 (407) 629-8330

RESERVE

**VISTA** 

PLAN AND PROFILE



| JOB #        | 17051  |
|--------------|--------|
| DATE: 06/2   | 2/2016 |
| SCALE: 1"    | = 50'  |
| DESIGNED BY: |        |
| DRAWN BY:    | 888    |
| APPROVED BY: | BSB    |

PP-3 23 of 39









MADDE