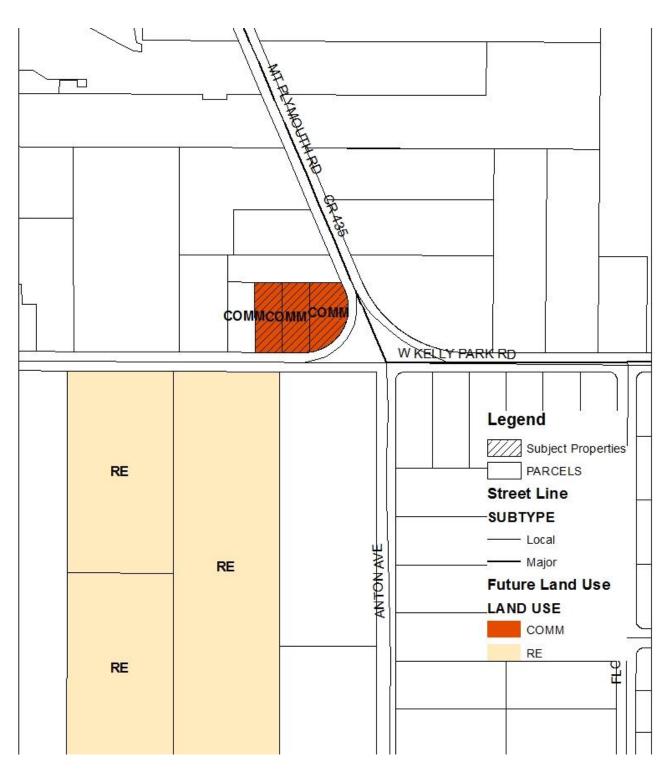

#### IV. PUBLIC HEARING:

- Quasi-Judicial Variance Advent Health Variance of Apopka Code of Ordinances, Part III, Land Development Code, Article VIII, Section 8.04.03(A)(1) to allow for two wall signs 336 square feet in copy area for the property owned by Adventist Health System/Sunbelt Inc. and located at 2100 Ocoee Apopka Road.
- Quasi-Judicial Special Exception West Apopka Self Storage Facility Request to allow a self-storage facility within a portion of a property assigned a C-1 (Retail Commercial) zoning category for the property owned by Dafflyn Property 2 LLC and located at 2106 Plymouth Sorrento Road.
- 3. Legislative Comprehensive Plan Small Scale Future Land Use Amendment from "County" Low Density Residential to "City" Residential Low Suburban for property owned by Construesse USA, Inc. and located at 2600 Rock Springs Road.
- 4. Legislative Comprehensive Plan Small Scale Future Land Use Amendment from Commercial to Residential Very Low Suburban for properties owned by William and Cecilia Uebel and Jose & Iris Acevedo and located at 355, 363, and 371 West Kelly Park Road.
- Quasi-Judicial Change of Zoning Springs Ridge Gardens Subdivision From C-1 (Retail Commercial) to R-1 (Single Family Residential) for properties owned by William and Cecilia Uebel and Jose & Iris Acevedo and located at 355, 363, and 371 West Kelly Park Road.