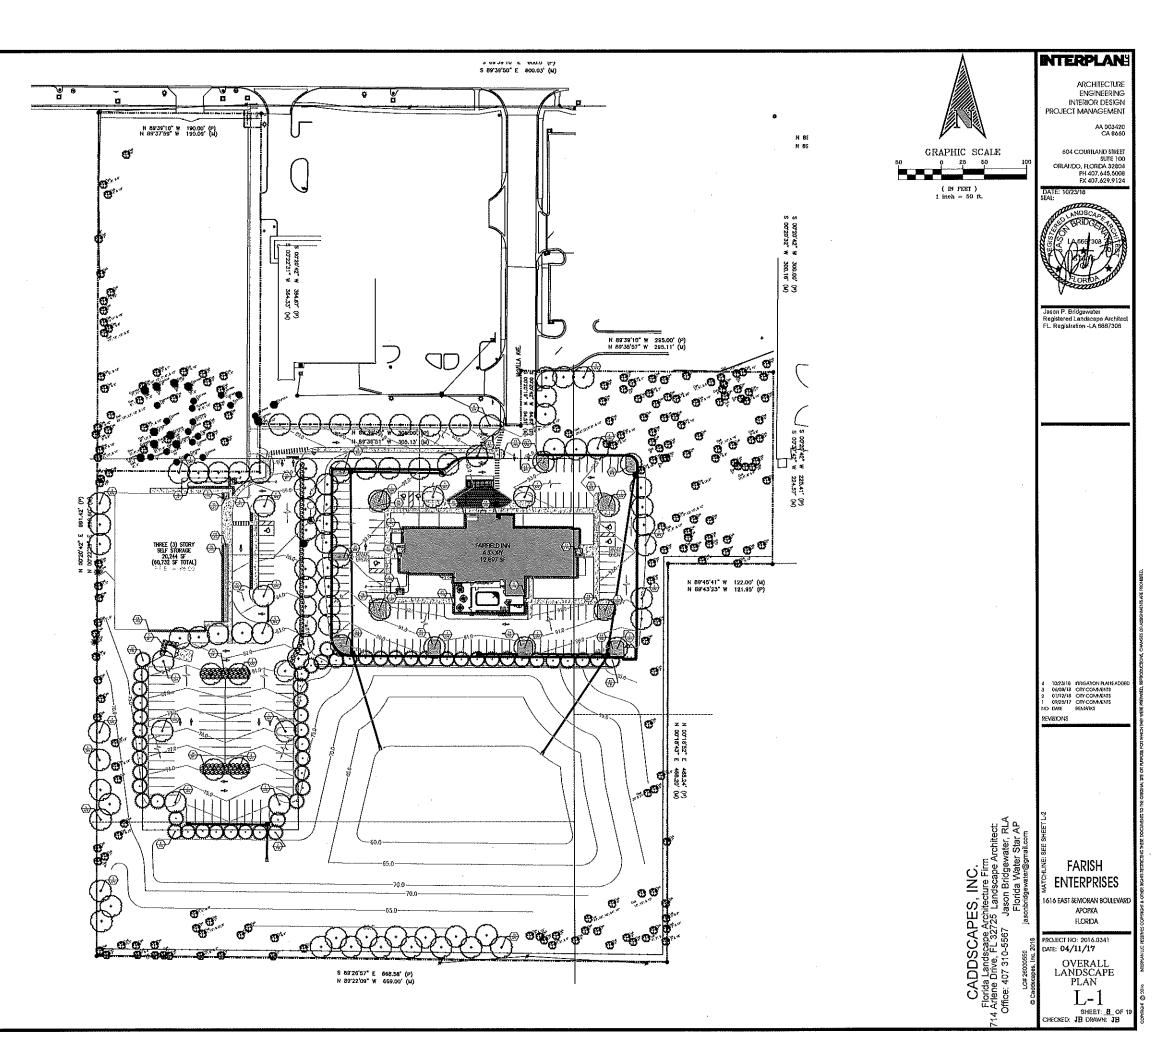

#### V. SITE PLANS:

- Quasi-Judicial Final Development Plan CJS Holding (Lake Gem Lot 1) Property owned by Property Industrial Enterprises, LLC c/o Michael R. Cooper and located at 701 Marshall Lake Road.
- Quasi-Judicial Final Development Plan Fairfield Inn & Self-Storage Property owned by Farish Enterprises, LLC and located at 1616 East Semoran Boulevard.
- Quasi-Judicial Final Development Plan and Plat Vista Reserve Property owned by Pulte Home Company, LLC and located on the east side of Rogers Road, approximately one half mile north of the intersection of Rogers Road and Lester Road.
- Quasi-Judicial PUD Master Plan Amendment Preliminary Development Plan Preliminary Site Plan Mid-Florida Logistics Park Mid-Florida Freezer Warehouses LTD, Florida Express Trucking, Inc., Eagles Landing at Ocoee, LLC and located on the west side of SR 429, south of General Electric Road, and east of Hermit Smith Road

The applicant has provided a detailed landscape and irrigation plan with the Final Development Plan that complies with the requirements of the City's Land Development Code. The planting materials and irrigation system design are consistent with the water-efficient, Florida-friendly landscape standards set forth in Ordinance No. 2069. Landscaping including Live Oaks, Red Maple, Southern Magnolia, Dahoon Holly, Crepe Myrtle, Zoysia and Bahia sod are provided on site.