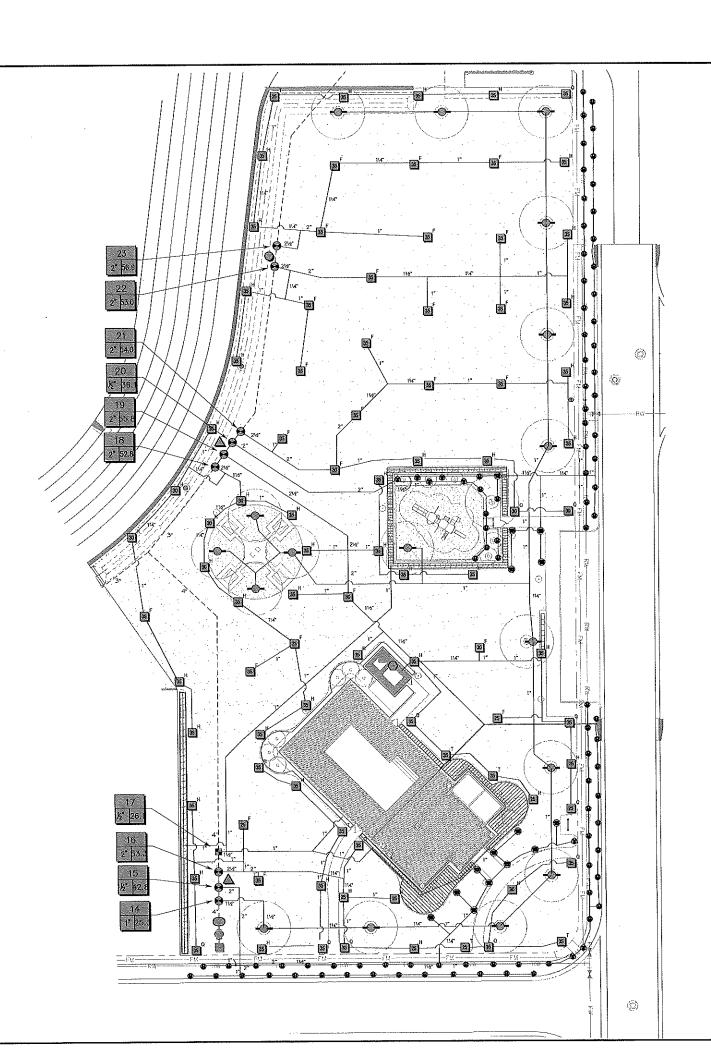

#### V. SITE PLANS:

- Quasi-Judicial Final Development Plan CJS Holding (Lake Gem Lot 1) Property owned by Property Industrial Enterprises, LLC c/o Michael R. Cooper and located at 701 Marshall Lake Road.
- Quasi-Judicial Final Development Plan Fairfield Inn & Self-Storage Property owned by Farish Enterprises, LLC and located at 1616 East Semoran Boulevard.
- Quasi-Judicial Final Development Plan and Plat Vista Reserve Property owned by Pulte Home Company, LLC and located on the east side of Rogers Road, approximately one half mile north of the intersection of Rogers Road and Lester Road.
- Quasi-Judicial PUD Master Plan Amendment Preliminary Development Plan Preliminary Site Plan Mid-Florida Logistics Park Mid-Florida Freezer Warehouses LTD, Florida Express Trucking, Inc., Eagles Landing at Ocoee, LLC and located on the west side of SR 429, south of General Electric Road, and east of Hermit Smith Road

The applicant has provided a detailed landscape and irrigation plan with the Final Development Plan that complies with the requirements of the City's Land Development Code. The planting materials and irrigation system design are consistent with the water-efficient, Florida-friendly landscape standards set forth in Ordinance No. 2069. Landscaping including Live Oaks, Red Maple, Southern Magnolia, Dahoon Holly, Crepe Myrtle, Zoysia and Bahia sod are provided on site.