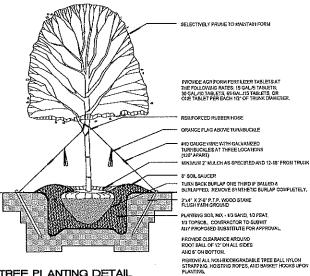

dscape / Office: 407 310-5667 Jason Bridgev

LANDSCAPE PLAN

L-8

SHEET: 15 OF 1 CHECKED: JB DRAWN: JB







INTERPLAN

ARCHITECTURE ENGINEERING INTERIOR DESIGN PROJECT MANAGEMENT

604 Courtland Street Suife 100 Orlando, Florida 32804 PH 407.645.5008 FX 407.629.9124



Jason P. Bridgewater Registered Landscape Archite FL. Registration -LA 6667308

10/23/18 FREGATION PLANS
06/09/18 CITY COMMENTS
01/12/18 CITY COMMENTS
09/25/17 CITY COMMENTS
ODATE REMAINS

EVISIONS

FARISH **ENTERPRISES** 

1616 EAST SEMORAN BOULEVA apopka FLORIDA

PROJECT NO; 2016.0341 DATE: 04/11/17

CADDSCAPES, INC. Florida Landscape Architecture Firm 14 Arlene Drive, FL 32725 Landscape A Office: 407 310-5667 Jason Bridgew

LANDSCAPE PLAN

L-10 SHEET: 17 OF CHECKED: JB DRAWN: JB





## SHRUB/GROUNDCOVER SPACING DETAIL



#### TREE PLANTING DETAIL



PROVIDE AGRIFORM (20-10-5) FERTRIZER TABLETS AT THE FOLLOWING RATES: 3 GAL/2 TABLETS: 1 GAL/1 TABLET.

PROVIDE 6" VINIMUM CLEARANCE AROUND ROOT BALL (SIDES AND BOTTOM).

2" MULCH MINIMUM - DO NOT COVER MAIN STEM

SET TOP OF ROOTBALL 1" ABOVE FEITSH GRADE 12" MINIMUM DEPTH OF PLANTING SOIL MIX IN SHRUB/GROUNDCOVER PLANTING BEDS,

PLANTING SOIL MIX - 1/3 SAVID, 1/3 PEAT, 1/3 TOPSOIL, CONTRACTOR TO SUBMIT ANY PROPOSED SUBSTITUTE FOR APPROVAL



## SHRUB AND GROUNDCOVER PLANTING DETAIL

NOT TO SCALE



## MULTI-TRUNK TREE PLANTING DETAIL

NOT TO SCALE

#### LANDSCAPE PLANTING NOTES:

- ALL PLANTS MUST BE HEALTHY, VIGOROUS MATERIAL FREE OF PESTS AND DISEASES.
  ALL PLANTS SHALL BE FLORIDA FANCY, AS GRADED IN FLORIDA GRADES AND STANDARDS FOR NURSERY PLANTS
- ALL PL