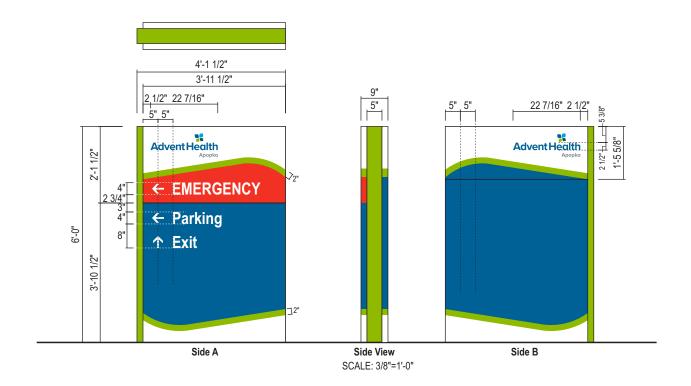

Sign #: 6

Sign Type: LIF-60-HRZ-B

Description:

Illuminated Channel Letters - Blue

Sq. Ft.: 299

Sign #: 7

Sign Type: LIF-60-HRZ-B

Description:

Illuminated Channel Letters - Blue

Sq. Ft.: 299

Qty: 1

Sign Number 007

LIF-60-HOR-B

60" Blue Channel Letters—

**Restricted Horizontal format** 

Building Elevation: 80'

#### Building Width (south panel only): 62'

FHAP-011 Florida Hospital Apopka

Sign Number 006

LIF-60-HOR-B

60" Blue Channel Letters—Restricted Horizontal format

Building Elevation: 80'

richard I. miller, architect 1033 Demonbreun Street Suite 800 Nashville, Tennessee 37203 615-329-9445