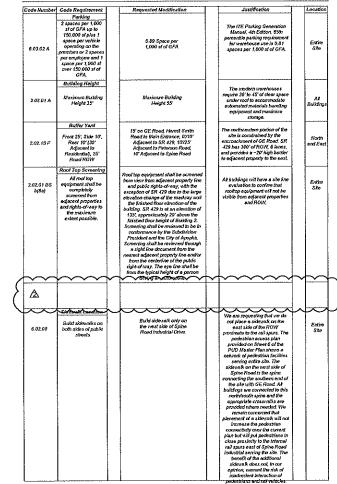

Community Development Director Police Chief Fire Chief

**VARIANCE REQUEST SUMMARY:** Applicant is requesting a variance from Section 8.04.03(A)(1) –A wall sign shall not exceed two square feet in area for each foot of frontage of building displaying sign, provided no single building shall display more than four wall signs. But in no case shall there be more than two signs affixed on each building wall. Further, the total square footage of wall signs allowed shall not exceed 200 square feet, and any individual wall sign shall not exceed 100 square feet.

• Applicant Request - Allow two wall signs to each have 336 square feet of copy area.

**MASTER SIGN PLAN**: On November 13, 2018, Planning Commission reviewed and approved an amendment to the Advent Health Sign Master Plan. The Master Plan allows a maximum wall sign of 100 square feet. Approval of the variance will increase the maximum wall sign area of 336 square feet for each wall sign. If the additional 472 square feet wall signage area is approved by the Planning Commission, this additional area cannot be transferred at a later time to other signage types within the Advent Health site (i.e., monument signs, wall signs).

#### **APPLICABLE CITY CODES:**

1. Section 8.04.03(A)(1) – For all single-occupancy development except for that addressed in subsection 2 below, the aggregate area for a wall sign shall not exceed two square feet in area for each foot of frontage of building displaying sign, provided no single building shall display more than four wall signs. But in no case shall there be more than two signs affixed on each building wall. Further, the total square footage of wall signs allowed shall not exceed 200 square feet, and any individual wall sign shall not exceed 100 square feet.