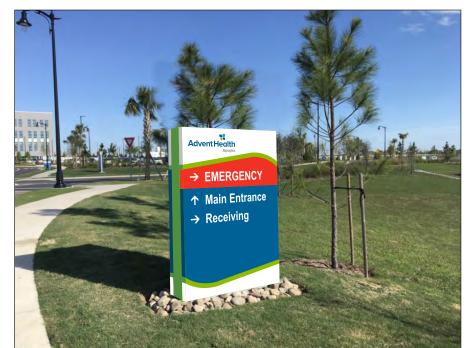

Aerial Map Application

Proposed Wall Signs

Site Plan

Advent Health Master Plan

**SUBJECT:** VARIANCE – ADVENT HEALTH - 2100 OCOEE APOPKA ROAD

**REQUEST:** APPROVE A VARIANCE OF THE APOPKA CODE OF ORDINANCES, PART

• Applicant Request - Allow two wall signs to each have 336 square feet of copy area.

**MASTER SIGN PLAN**: On November 13, 2018, Planning Commission reviewed and approved an amendment to the Advent Health Sign Master Plan. The Master Plan allows a maximum wall sign of 100 square feet. Approval of the variance will increase the maximum wall sign area of 336 square feet for each wall sign. If the additional 472 square feet wall signage area is approved by the Planning Commission, this additional area cannot be transferred at a later time to other signage types within the Advent Health site (i.e., monument signs, wall signs).

Staff's Response: In December 2018, Florida Hospital Apopka moved from Downtown Apopka to the city limits at Ocoee Apopka Road. Residential and neighbors are still getting use to the new location, further increasing the need for visit, directional signage. Furthermore, the hospital, along with its parent company Adventist Health System, is rebranding to AdventHealth effective January 2, 2019. A variance is being requested to increase the size of the two existing wall signs are the top of the building to make them more visible. The current signs that are within code are illegible during the day and are difficult to see at night at their current size and color.

Conclusion: The new signage on the hospital will be uniform in appearance at this campus and across the nation. This variance is being sought to help individuals best navigate while driving by making the signage more visibility and legible. The emphasis on providing high visibility to each hospital is of utmost importance as it is felt that clear and legible signage is essential for the health and safety of the community. Additionally, this will make the signs more visible given the distance from the surrounding streets. These new building signs will serve as a beacon not only to EMS and other emergency services personnel, but for the community as a whole.