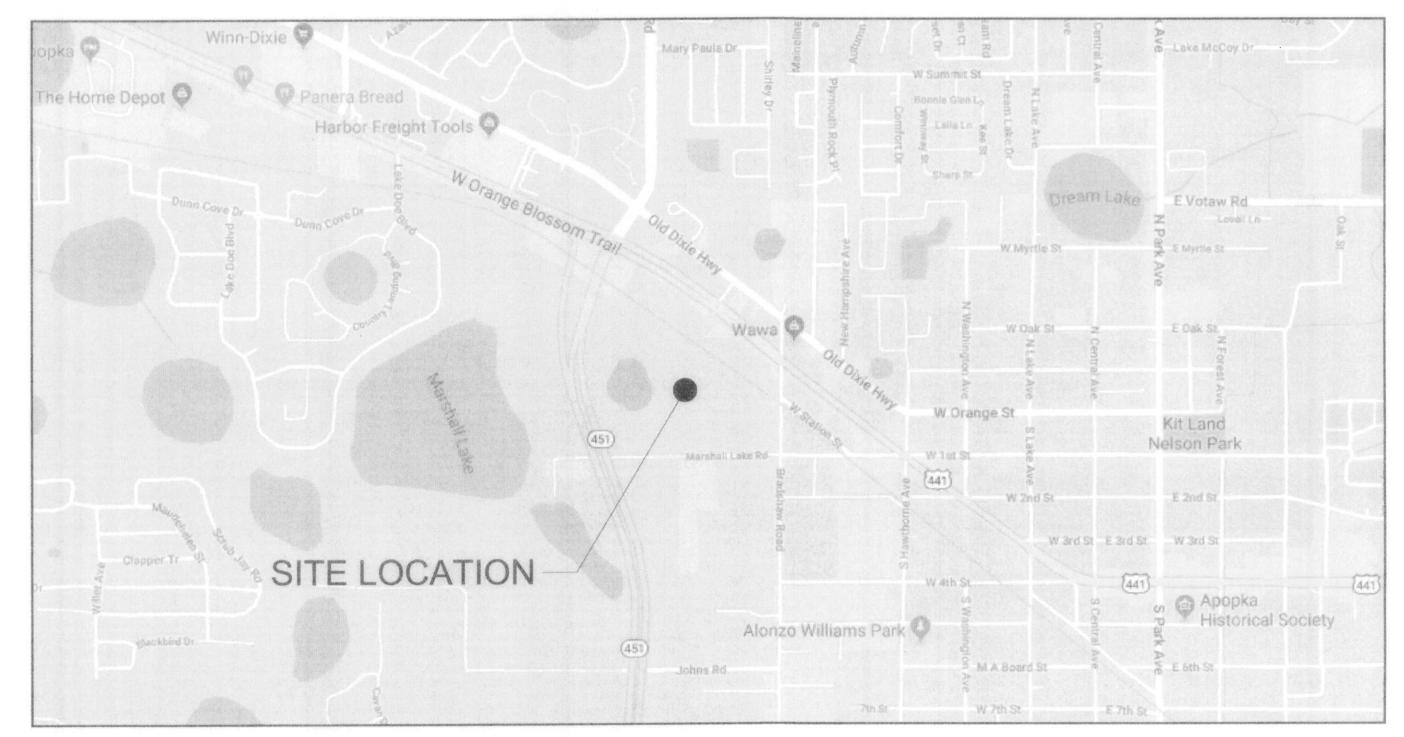

pment Plan

Owner: Property Industrial Enterprises, LLC c/o Michael R. Cooper

Engineer: Ken Ehlers, P.E.
Parcel I.D. No: 09-21-28-4453-01-000
Location: 701 Marshall Lake Road

**Total Acres:** 1.57 +/- Acres

# VICINITY MAP



# SITE LOCATION MAP



# **AERIAL MAP**



|           | SUBDIVISION PLAN               |
|-----------|--------------------------------|
|           | INDEX OF DRAWINGS              |
| SHEET NO. | SHEET DESCRIPTION              |
| 1         | COVER                          |
| S-1       | SITE PLAN WITH BOUNDARY SURVEY |
| L - 1     | LANDSCAPE PLAN                 |
| 1-1       | IRRIGATION PLAN                |

PROPERTY OWNER: PROPERTY INDUSTRIAL ENTERPRISES, LLC

MICHAEL R. COOPER (407) 889-2510

REFERENCE: CITY OF APOPKA ORDINANCE #2447

"CHANGE OF ZONING".





FINAL DEVELOPMENT PLAN

FOR C.J.S. HOLDING COMPANY, LLC

BUSINESS / MANUFACTURING

LAKE GEM COMMERCE PARK
SUBDIVISION PLAN

PARCEL ID: 09-21-28-4453-01-000

**LOT #1** 

ADDRESS: 701 MARSHALL LAKE RD.

CITY OF APOPKA DECEMBER, 2018



PLAN NOTES

COVER

| NO.