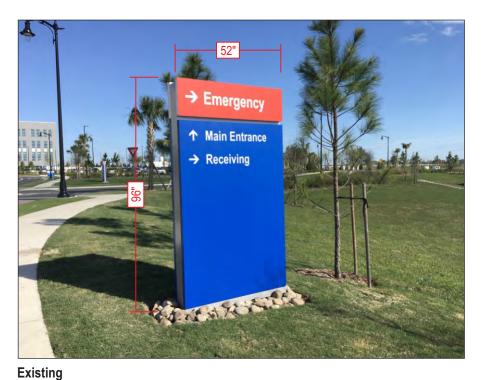

Aerial Map Application

Proposed Wall Signs

Site Plan

Advent Health Master Plan

**SUBJECT:** VARIANCE – ADVENT HEALTH - 2100 OCOEE APOPKA ROAD

**REQUEST:** APPROVE A VARIANCE OF THE APOPKA CODE OF ORDINANCES, PART

III, LAND DEVELOPMENT CODE, ARTICLE VIII, SECTION 8.04.03(A)(1), TO ALLOW FOR TWO WALL SIGNS 336 SQUARE FEET IN COPY AREA.

**SUMMARY:** 

OWNER: Adventist Health System/Sunbelt Inc.

APPLICANT: AdventHealth/Florida Hospital Apopka

• Applicant Request - Allow two wall signs to each have 336 square feet of copy area.

**MASTER SIGN PLAN**: On November 13, 2018, Planning Commission reviewed and approved an amendment to the Advent Health Sign Master Plan. The Master Plan allows a maximum wall sign of 100 square feet. Approval of the variance will increase the maximum wall sign area of 336 square feet for each wall sign. If the additional 472 square feet wall signage area is approved by the Planning Commission, this additional area cannot be transferred at a later time to other signage types within the Advent Health site (i.e., monument signs, wall signs).

Staff's Response: In December 2018, Florida Hospital Apopka moved from Downtown Apopka to the city limits at Ocoee Apopka Road. Residential and neighbors are still getting use to the new location, further increasing the need for visit, directional signage. Furthermore, the hospital, along with its parent company Adventist Health System, is rebranding to AdventHealth effective January 2, 2019. A variance is being requested to increase the size of the two existing wall signs are the top of the building to make them more visible. The current signs that are within code are illegible during the day and are difficult to see at night at their current size and color.