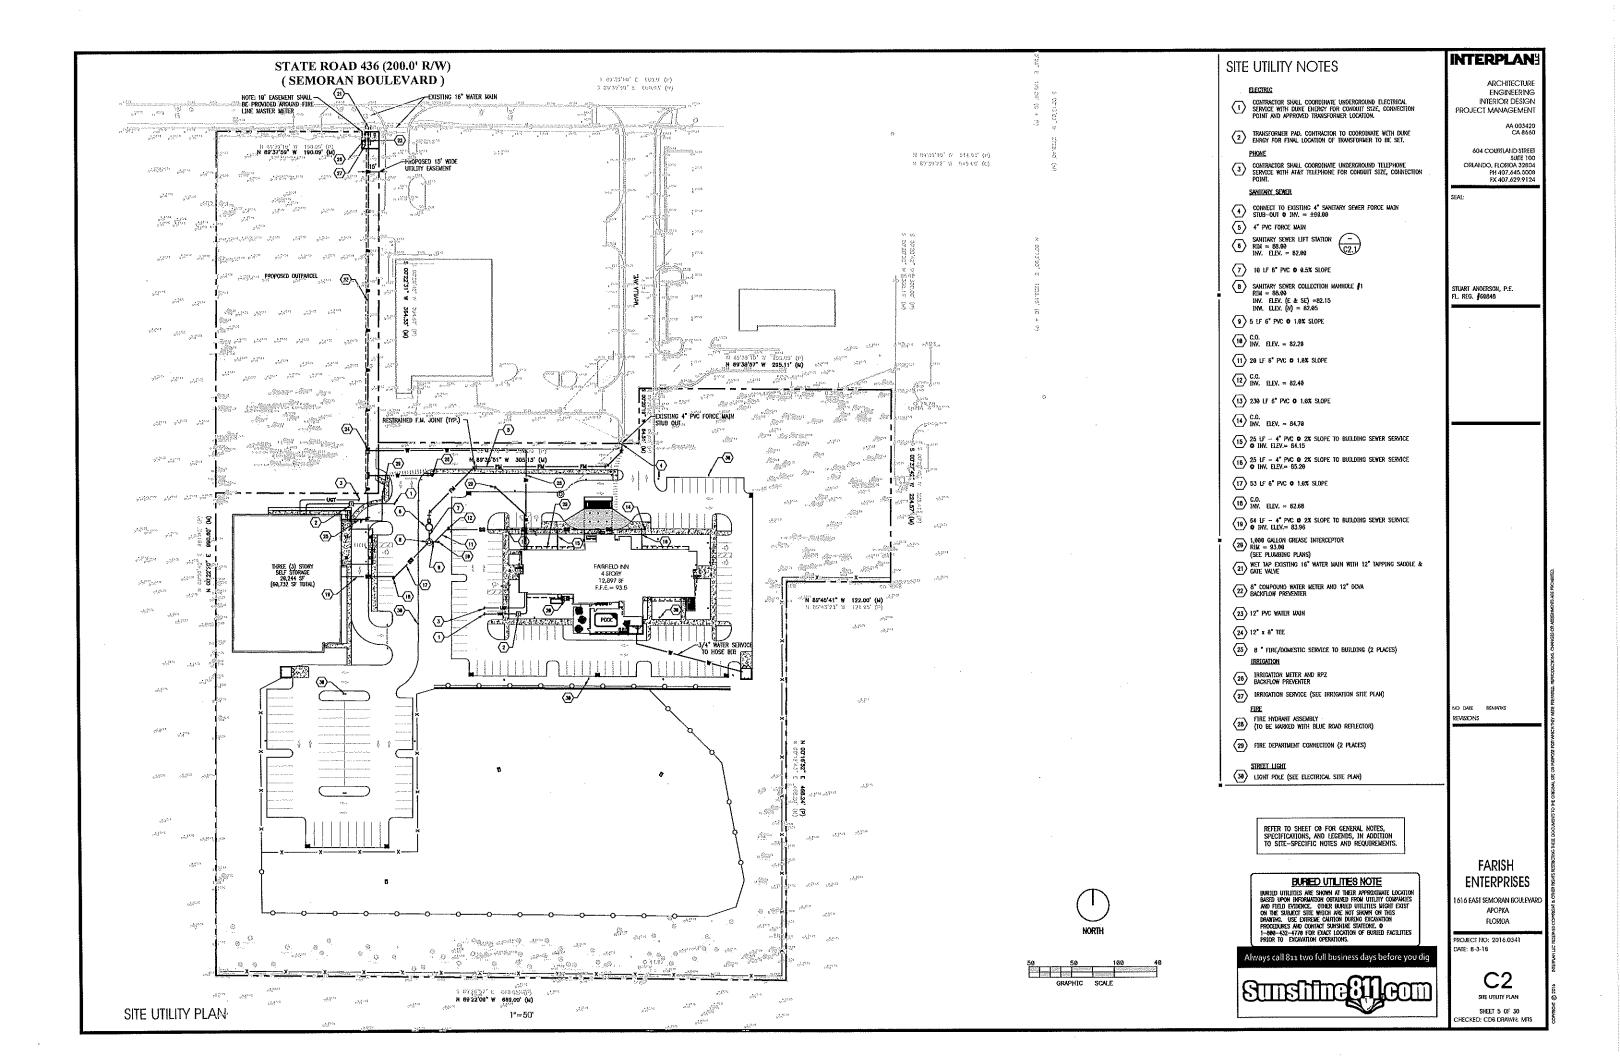

#### V. SITE PLANS:

- Quasi-Judicial Final Development Plan CJS Holding (Lake Gem Lot 1) Property owned by Property Industrial Enterprises, LLC c/o Michael R. Cooper and located at 701 Marshall Lake Road.
- Quasi-Judicial Final Development Plan Fairfield Inn & Self-Storage Property owned by Farish Enterprises, LLC and located at 1616 East Semoran Boulevard.
- Quasi-Judicial Final Development Plan and Plat Vista Reserve Property owned by Pulte Home Company, LLC and located on the east side of Rogers Road, approximately one half mile north of the intersection of Rogers Road and Lester Road.
- Quasi-Judicial PUD Master Plan Amendment Preliminary Development Plan Preliminary Site Plan Mid-Florida Logistics Park Mid-Florida Freezer Warehouses LTD, Florida Express Trucking, Inc., Eagles Landing at Ocoee, LLC and located on the west side of SR 429, south of General Electric Road, and east of Hermit Smith Road