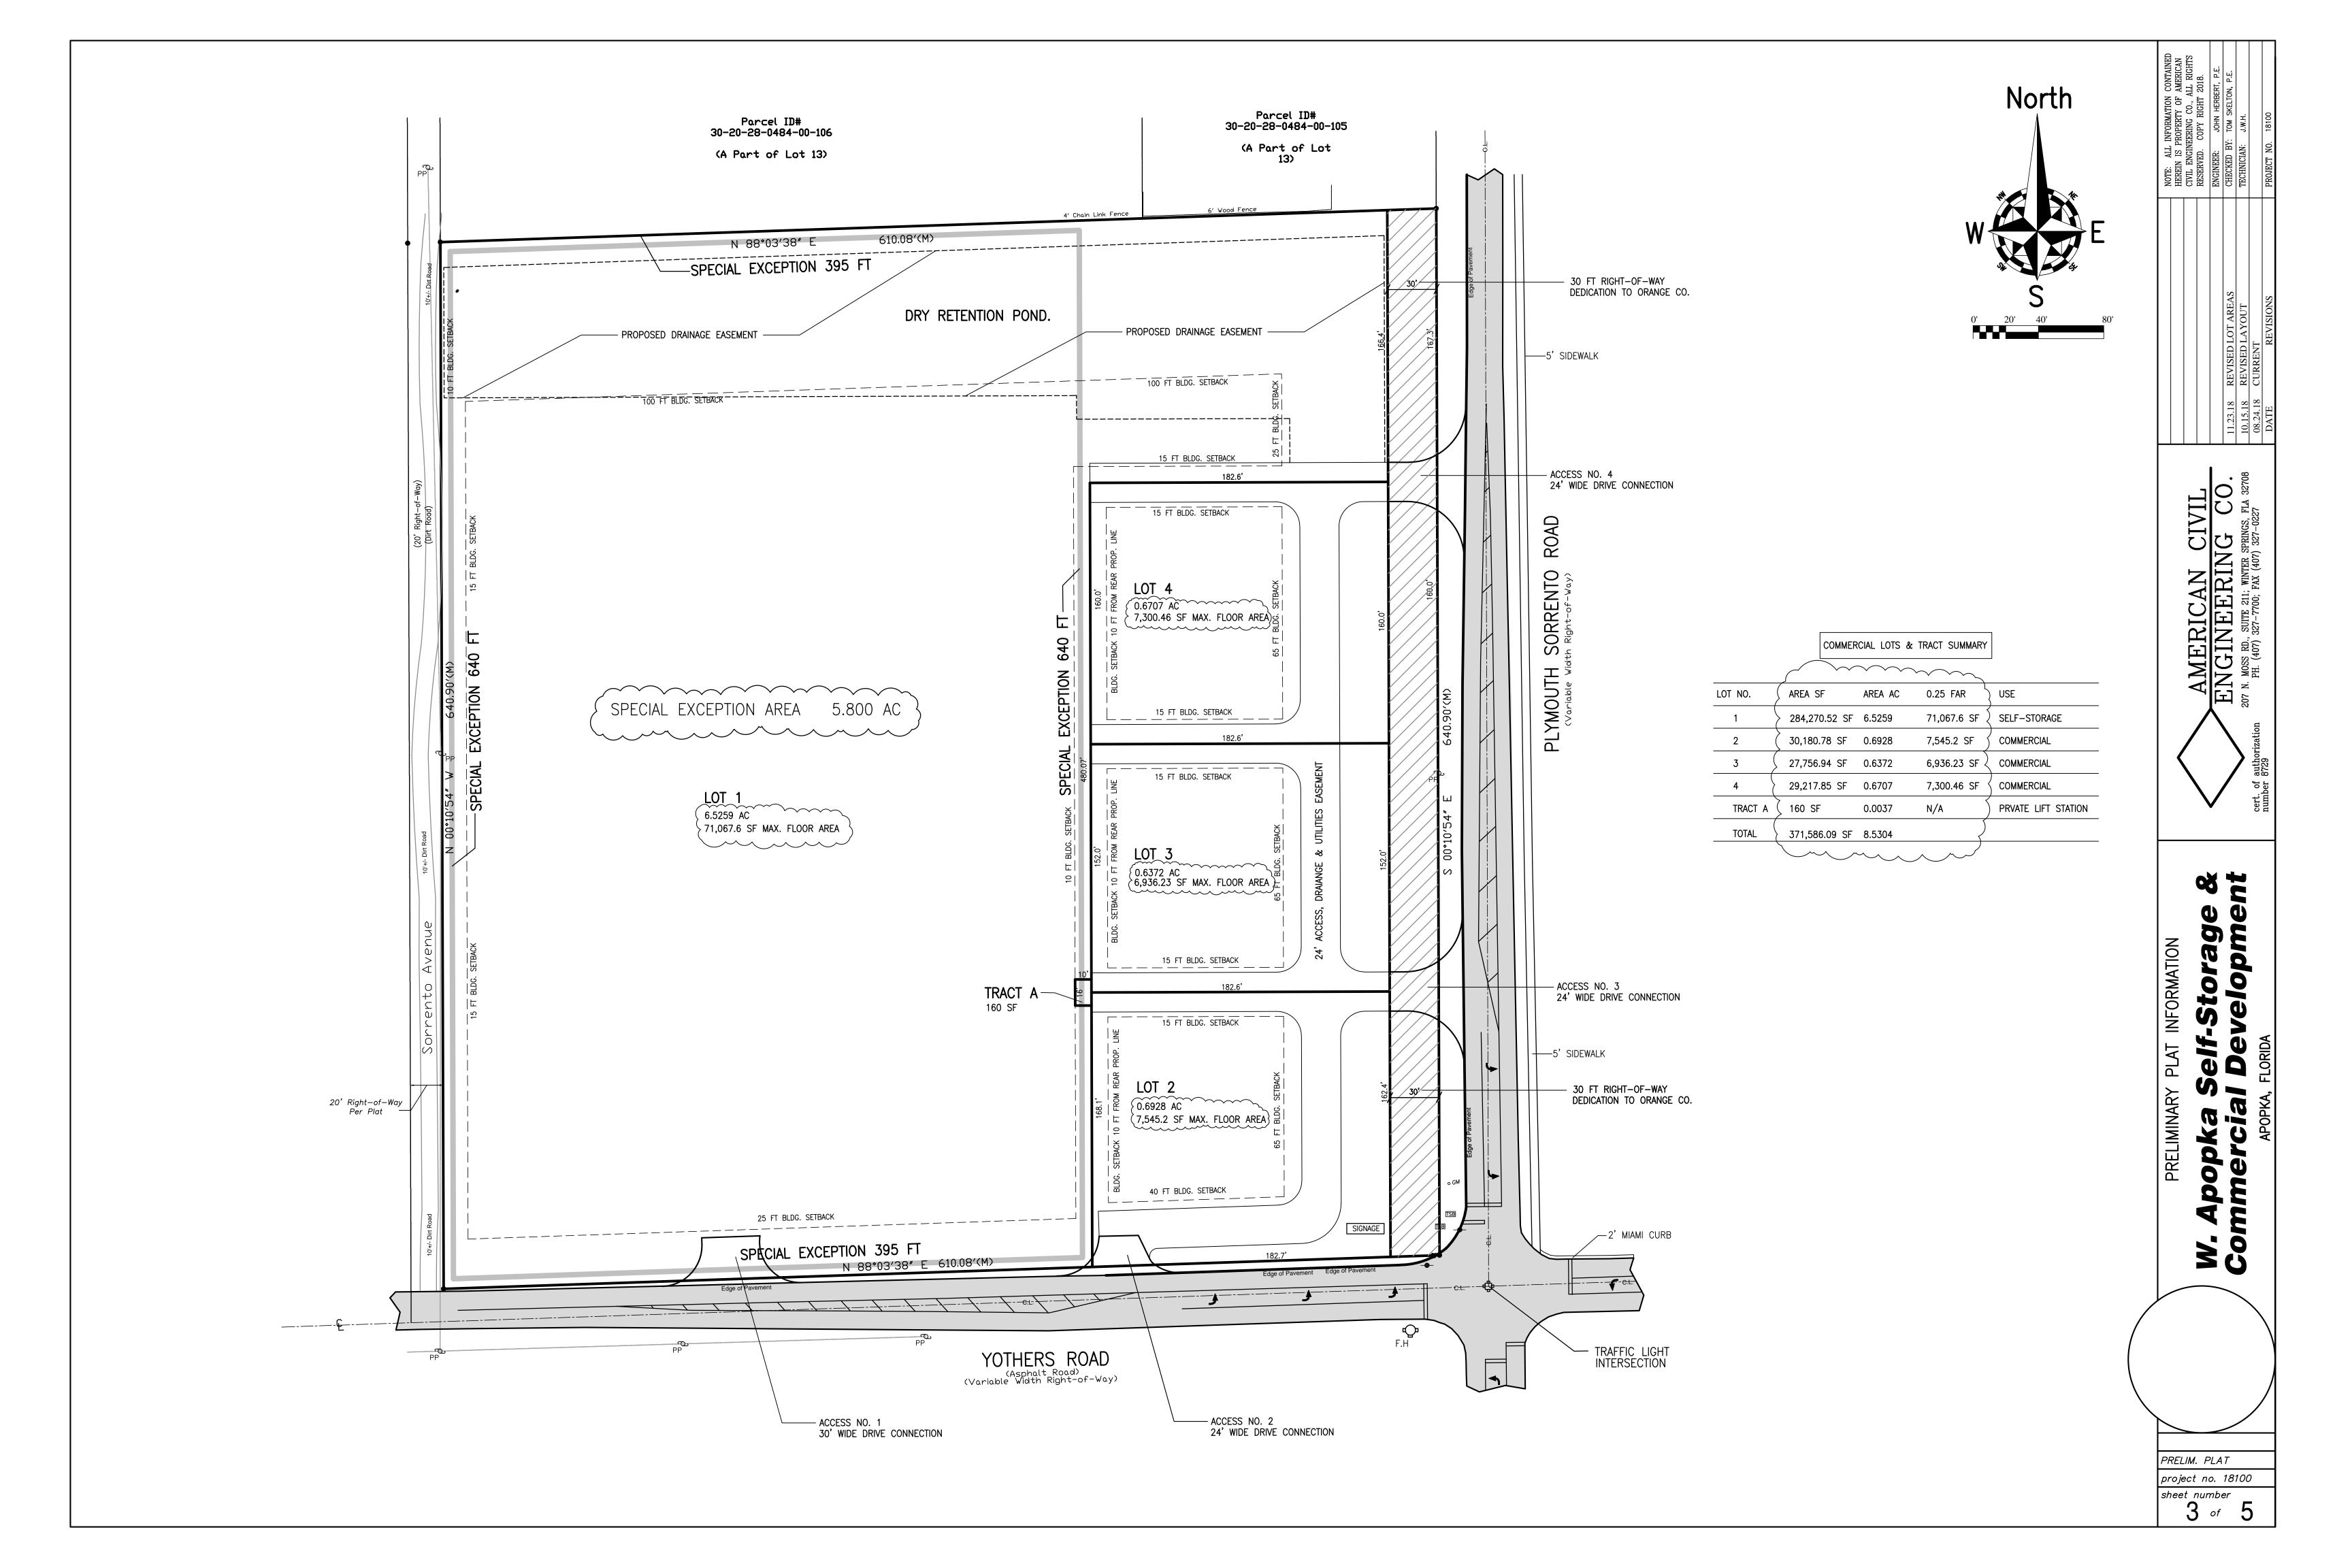

#### IV. PUBLIC HEARING:

- Quasi-Judicial Variance Advent Health Variance of Apopka Code of Ordinances, Part III, Land Development Code, Article VIII, Section 8.04.03(A)(1) to allow for two wall signs 336 square feet in copy area for the property owned by Adventist Health System/Sunbelt Inc. and located at 2100 Ocoee Apopka Road.
- Quasi-Judicial Special Exception West Apopka Self Storage Facility Request to allow a self-storage facility within a portion of a property assigned a C-1 (Retail Commercial) zoning category for the property owned by Dafflyn Property 2 LLC and located at 2106 Plymouth Sorrento Road.
- 3. Legislative Comprehensive Plan Small Scale Future Land Use Amendment from "County" Low Density Residential to "City" Residential Low Suburban for property owned by Construesse USA, Inc. and located at 2600 Rock Springs Road.
- 4. Legislative Comprehensive Plan Small Scale Future Land Use Amendment from Commercial to Residential Very Low Suburban for properties owned by William and Cecilia Uebel and Jose & Iris Acevedo and located at 355, 363, and 371 West Kelly Park Road.
- Quasi-Judicial Change of Zoning Springs Ridge Gardens Subdivision From C-1 (Retail Commercial) to R-1 (Single Family Residential) for properties owned by William and Cecilia Uebel and Jose & Iris Acevedo and located at 355, 363, and 371 West Kelly Park Road.