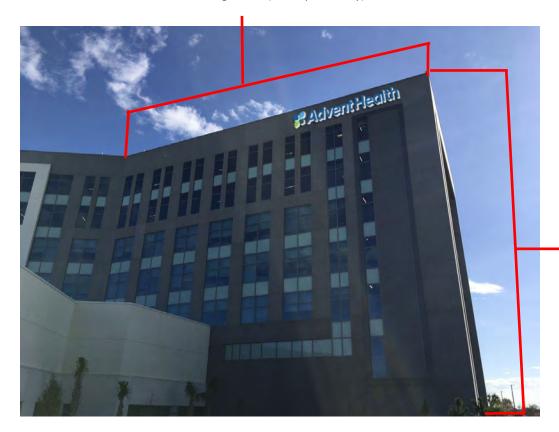

Sign Number 007

LIF-60-HOR-B

60" Blue Channel Letters—

**Restricted Horizontal format** 

Building Elevation: 80'

#### Building Width (south panel only): 62'

FHAP-011 Florida Hospital Apopka

Sign Number 006

LIF-60-HOR-B

60" Blue Channel Letters—Restricted Horizontal format

Building Elevation: 80'

richard I. miller, architect 1033 Demonbreun Street Suite 800 Nashville, Tennessee 37203 615-329-9445