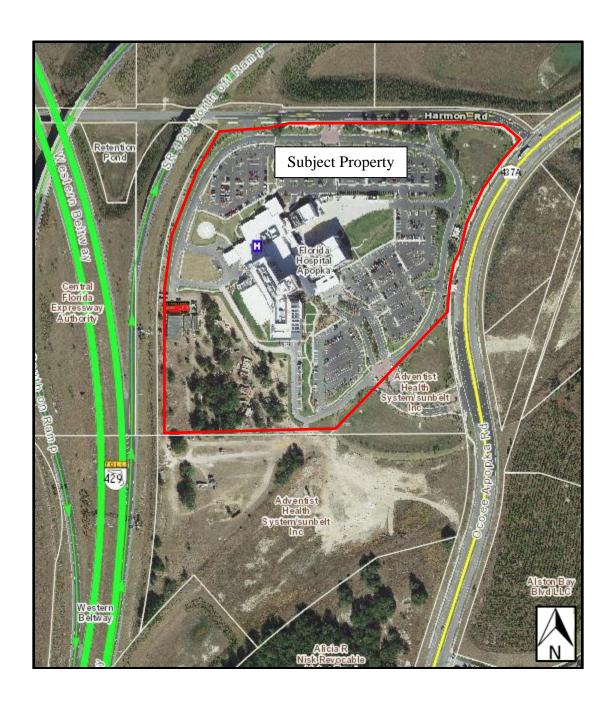

### CITY OF APOPKA PLANNING COMMISSION

X PUBLIC HEARING

SITE PLAN

\_ SPECIAL REPORTS

X OTHER: Variance

MEETING OF: January 8, 2019

FROM: Community Development

EXHIBITS: Vicinity Map

Aerial Map Application

Proposed Wall Signs

Site Plan

Advent Health Master Plan

**SUBJECT:** VARIANCE – ADVENT HEALTH - 2100 OCOEE APOPKA ROAD

**REQUEST:** APPROVE A VARIANCE OF THE APOPKA CODE OF ORDINANCES, PART

LOCATION: 2100 Ocoee Apopka Road

PARCEL ID #: 20-21-28-0000-00-007

FUTURE LAND USE: Commercial

ZONING: PUD (Planned Unit Development)

EXISTING USE: Hospital

TRACT SIZE: 33.71 +/- acres

**DISTRIBUTION** 

Mayor NelsonFinance DirectorPublic Services DirectorCommissionersHR DirectorRecreation DirectorCity AdministratorIT DirectorCity Clerk

Owner: Adventist Health System/Sunbelt Inc.
Applicant: AdventHealth/Florida Hospital Apopka

Parcel ID Nos.: 20-21-28-0000-00-007 Address: 2100 Ocoee Apopka Road

**Total area:** 33.71 acre(s) +/-