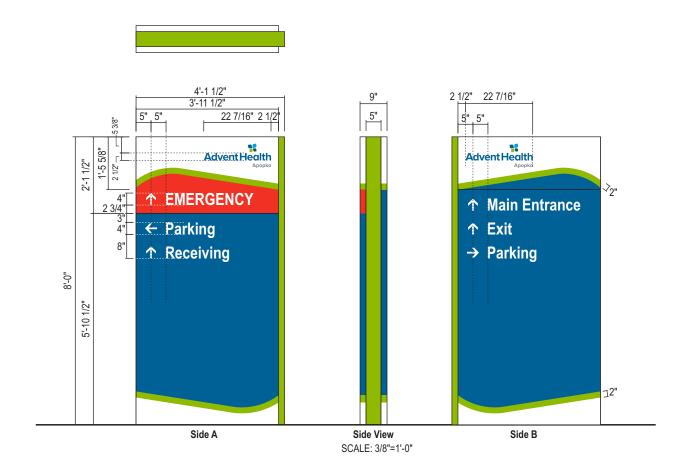

#### "FIELD VERIFY - DO NOT MANUFACTURE FROM THIS DRAWING UNLESS THIS LABEL HAS BEEN REMOVED"

**Proposed** 

SCALE: 1/2"=1'-0"

Side View

SCALE: 1/2"=1'-0"

ICON

Address:

2100 Ocoee Apopka Rd Apopka, FL 32703-9210

| Proj #: | Loc #: | Order #: |
|---------|--------|----------|
| 406     | 201856 | 1124875  |

File Path:

K:\Active\ACCOUNTS\A\Advent Health\Project 4006\ Locations\4006\_201856\_Apopka\_FL\_2

| Req. #: | Date:                                                    | Artist:                                                                                                        |
|---------|----------------------------------------------------------|----------------------------------------------------------------------------------------------------------------|
| 305179  | 10/23/18                                                 | KWK                                                                                                            |
| 305724  | 11/07/18                                                 | KWK                                                                                                            |
| 305802  | 11/09/18                                                 | KWK                                                                                                            |
| 000000  | 00/00/00                                                 | XXX                                                                                                            |
|         | 305179<br>305724<br>305802<br>000000<br>000000<br>000000 | 305179 10/23/18<br>305724 11/07/18<br>305802 11/09/18<br>000000 00/00/00<br>000000 00/00/00<br>000000 00/00/00 |

Sign #: 6

Sign Type: LIF-60-HRZ-B

Description:

Illuminated Channel Letters - Blue

Sq. Ft.: 299

#### Address:

Remove existing.

Patch and repair existing wall surface to like new

Repaint to match existing color finish. Install new letterset.

SHEETTITLE

Recommendations

SHEET NO.