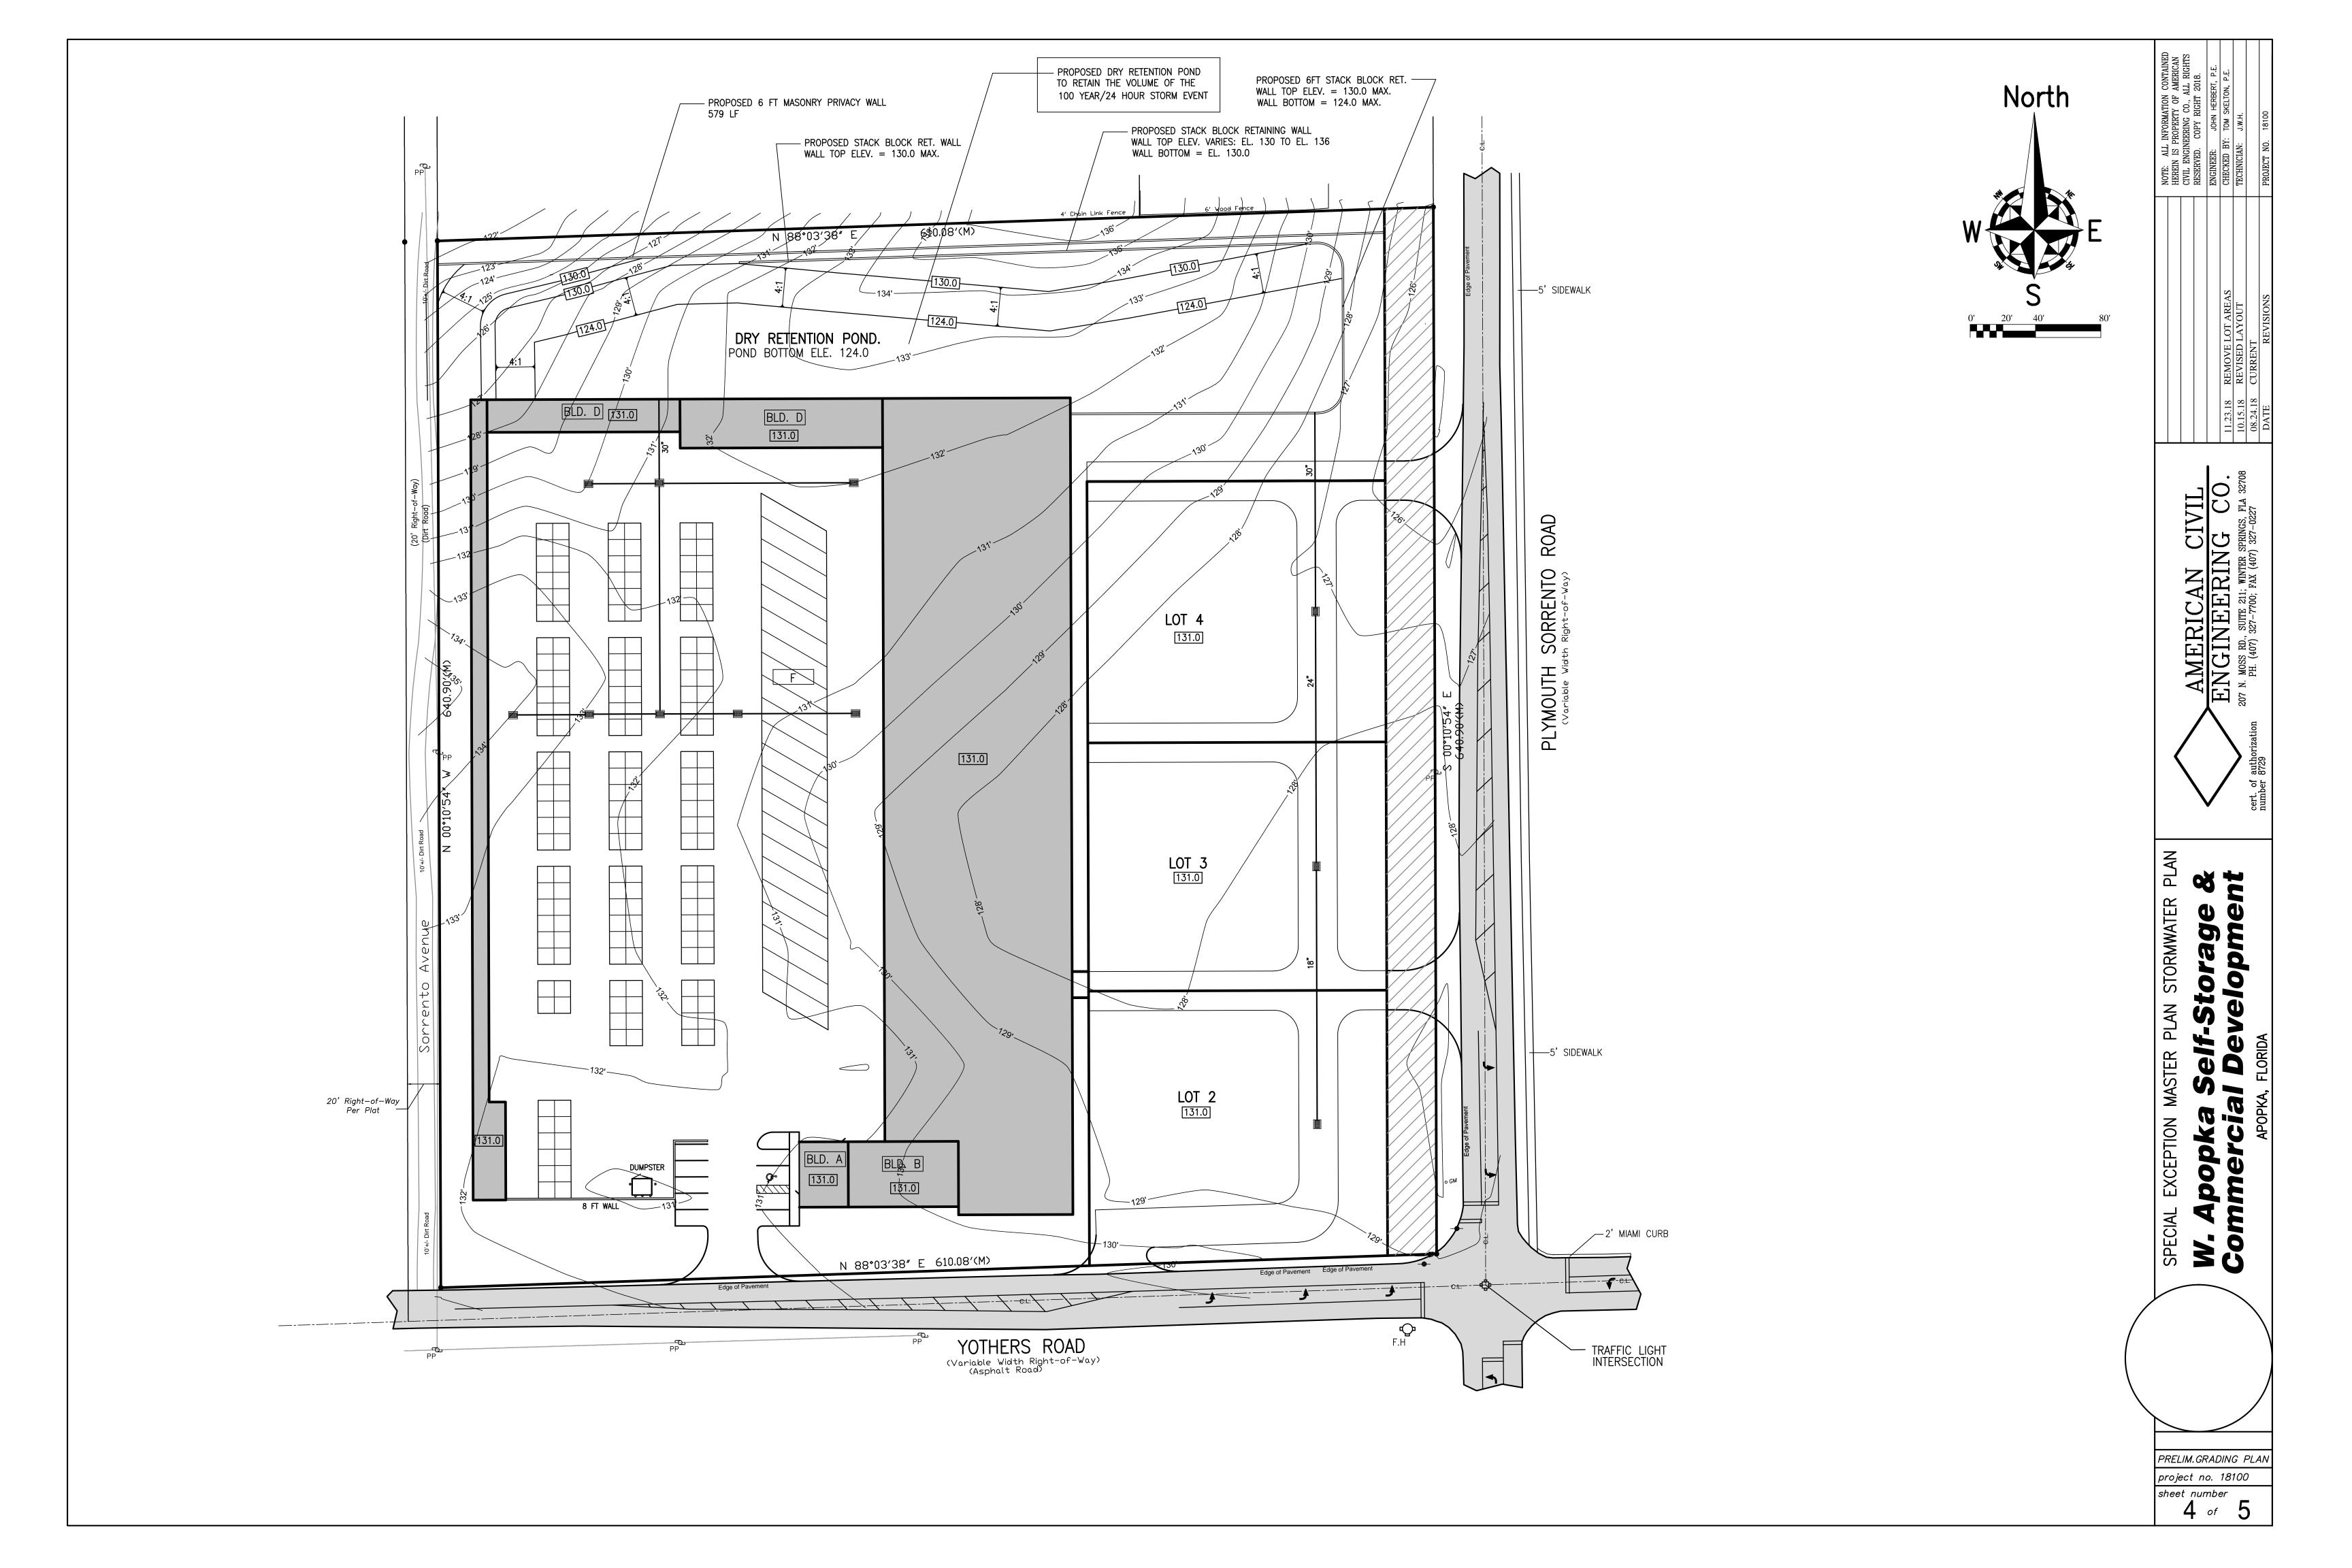

#### IV. PUBLIC HEARING:

- Quasi-Judicial Variance Advent Health Variance of Apopka Code of Ordinances, Part III, Land Development Code, Article VIII, Section 8.04.03(A)(1) to allow for two wall signs 336 square feet in copy area for the property owned by Adventist Health System/Sunbelt Inc. and located at 2100 Ocoee Apopka Road.
- Quasi-Judicial Special Exception West Apopka Self Storage Facility Request to allow a self-storage facility within a portion of a property assigned a C-1 (Retail Commercial) zoning category for the property owned by Dafflyn Property 2 LLC and located at 2106 Plymouth Sorrento Road.
- 3. Legislative Comprehensive Plan Small Scale Future Land Use Amendment from "County" Low Density Residential to "City" Residential Low Suburban for property owned by Construesse USA, Inc. and located at 2600 Rock Springs Road.
- 4. Legislative Comprehensive Plan Small Scale Future Land Use Amendment from Commercial to Residential Very Low Suburban for properties owned by William and Cecilia Uebel and Jose & Iris Acevedo and located at 355, 363, and 371 West Kelly Park Road.
- Quasi-Judicial Change of Zoning Springs Ridge Gardens Subdivision From C-1 (Retail Commercial) to R-1 (Single Family Residential) for properties owned by William and Cecilia Uebel and Jose & Iris Acevedo and located at 355, 363, and 371 West Kelly Park Road.