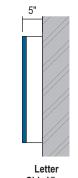

Sign #: 6

Sign Type: LIF-60-HRZ-B

Description:

Illuminated Channel Letters - Blue

Sq. Ft.: 299

Sign #: 7

Sign Type: LIF-60-HRZ-B

Description:

Illuminated Channel Letters - Blue

Sq. Ft.: 299

Qty: 1

Sign Number 007

LIF-60-HOR-B

60" Blue Channel Letters—

**Restricted Horizontal format** 

Building Elevation: 80'

#### Building Width (south panel only): 62'

FHAP-011 Florida Hospital Apopka

Sign Number 006

LIF-60-HOR-B

60" Blue Channel Letters—Restricted Horizontal format

Building Elevation: 80'

richard I. miller, architect 1033 Demonbreun Street Suite 800 Nashville, Tennessee 37203 615-329-9445