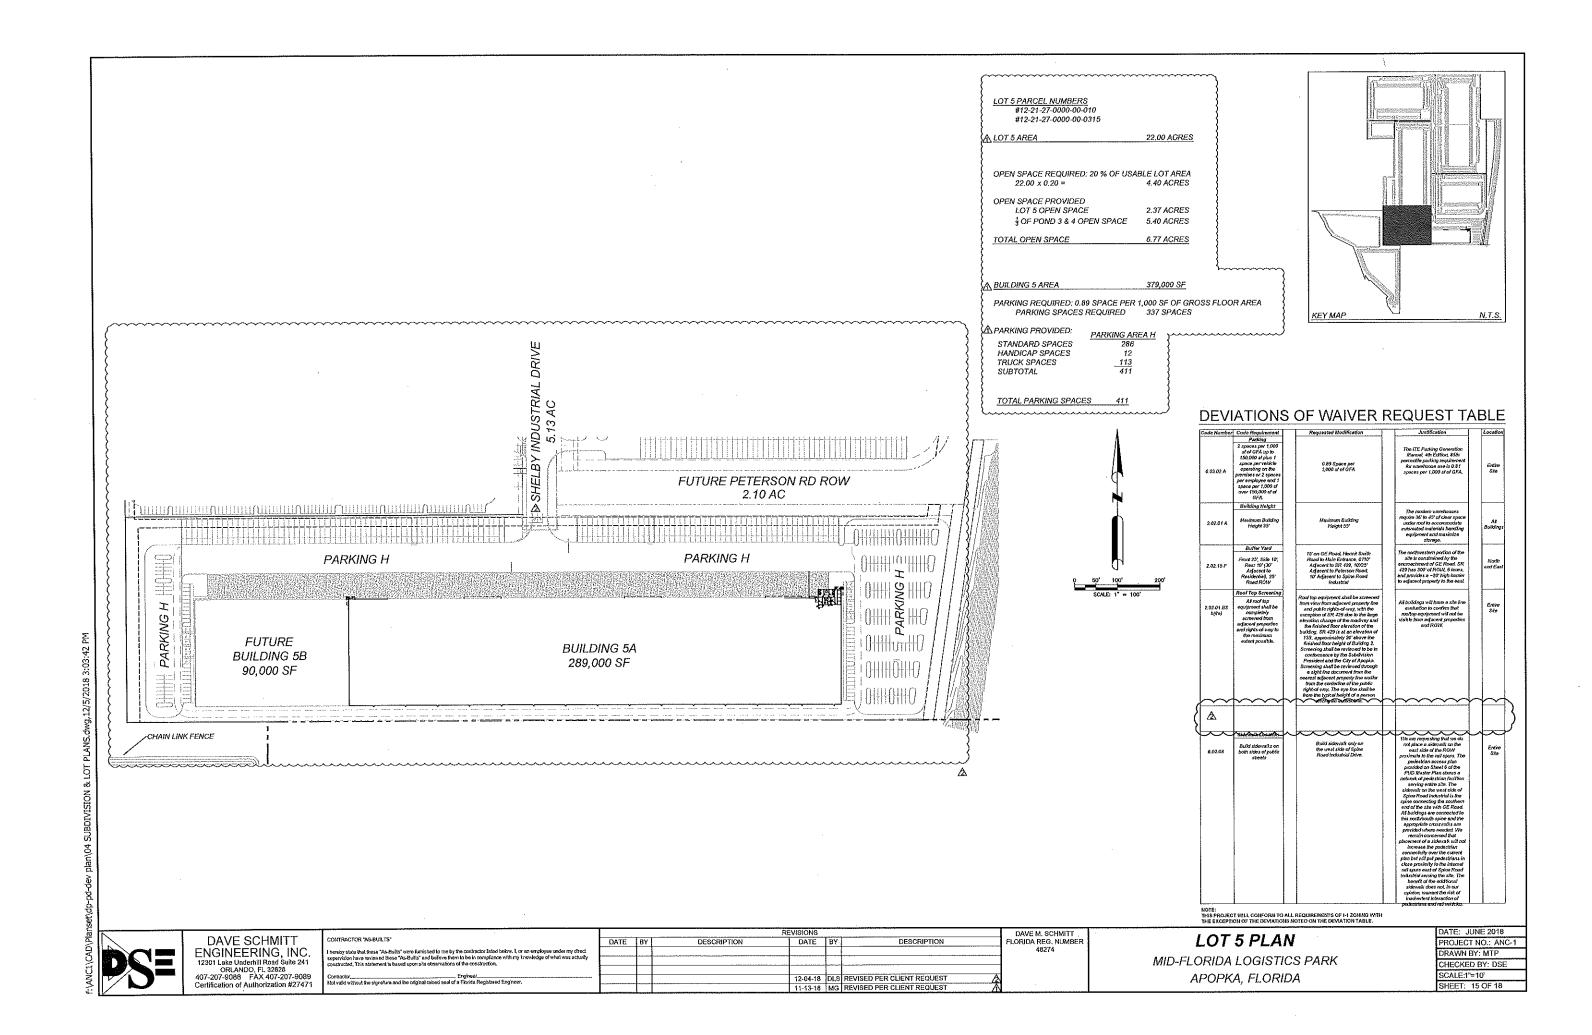

#### V. SITE PLANS:

- Quasi-Judicial Final Development Plan CJS Holding (Lake Gem Lot 1) Property owned by Property Industrial Enterprises, LLC c/o Michael R. Cooper and located at 701 Marshall Lake Road.
- Quasi-Judicial Final Development Plan Fairfield Inn & Self-Storage Property owned by Farish Enterprises, LLC and located at 1616 East Semoran Boulevard.
- Quasi-Judicial Final Development Plan and Plat Vista Reserve Property owned by Pulte Home Company, LLC and located on the east side of Rogers Road, approximately one half mile north of the intersection of Rogers Road and Lester Road.
- Quasi-Judicial PUD Master Plan Amendment Preliminary Development Plan Preliminary Site Plan Mid-Florida Logistics Park Mid-Florida Freezer Warehouses LTD, Florida Express Trucking, Inc., Eagles Landing at Ocoee, LLC and located on the west side of SR 429, south of General Electric Road, and east of Hermit Smith Road