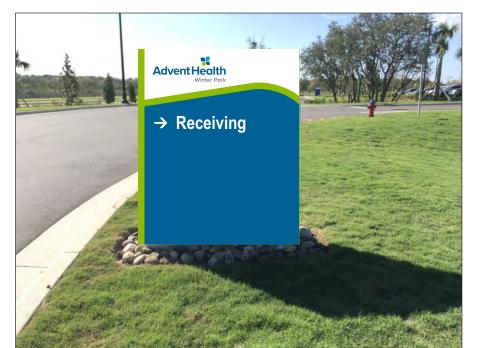

Aerial Map Application

Proposed Wall Signs

Site Plan

Advent Health Master Plan

**SUBJECT:** VARIANCE – ADVENT HEALTH - 2100 OCOEE APOPKA ROAD

**REQUEST:** APPROVE A VARIANCE OF THE APOPKA CODE OF ORDINANCES, PART

III, LAND DEVELOPMENT CODE, ARTICLE VIII, SECTION 8.04.03(A)(1), TO ALLOW FOR TWO WALL SIGNS 336 SQUARE FEET IN COPY AREA.

**SUMMARY:** 

OWNER: Adventist Health System/Sunbelt Inc.

APPLICANT: AdventHealth/Florida Hospital Apopka

LOCATION: 2100 Ocoee Apopka Road

PARCEL ID #: 20-21-28-0000-00-007

FUTURE LAND USE: Commercial

ZONING: PUD (Planned Unit Development)

EXISTING USE: Hospital

TRACT SIZE: 33.71 +/- acres

**DISTRIBUTION** 

Mayor NelsonFinance DirectorPublic Services DirectorCommissionersHR DirectorRecreation DirectorCity AdministratorIT DirectorCity Clerk