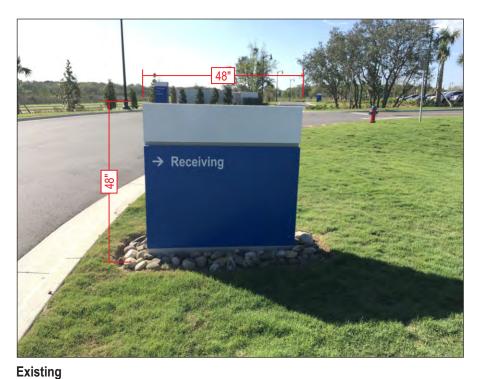

Aerial Map Application

Proposed Wall Signs

Site Plan

Advent Health Master Plan

**SUBJECT:** VARIANCE – ADVENT HEALTH - 2100 OCOEE APOPKA ROAD

**REQUEST:** APPROVE A VARIANCE OF THE APOPKA CODE OF ORDINANCES, PART

III, LAND DEVELOPMENT CODE, ARTICLE VIII, SECTION 8.04.03(A)(1), TO ALLOW FOR TWO WALL SIGNS 336 SQUARE FEET IN COPY AREA.

**SUMMARY:** 

OWNER: Adventist Health System/Sunbelt Inc.

APPLICANT: AdventHealth/Florida Hospital Apopka

LOCATION: 2100 Ocoee Apopka Road

PARCEL ID #: 20-21-28-0000-00-007

FUTURE LAND USE: Commercial

ZONING: PUD (Planned Unit Development)

EXISTING USE: Hospital

TRACT SIZE: 33.71 +/- acres

**DISTRIBUTION** 

Mayor NelsonFinance DirectorPublic Services DirectorCommissionersHR DirectorRecreation DirectorCity AdministratorIT DirectorCity Clerk