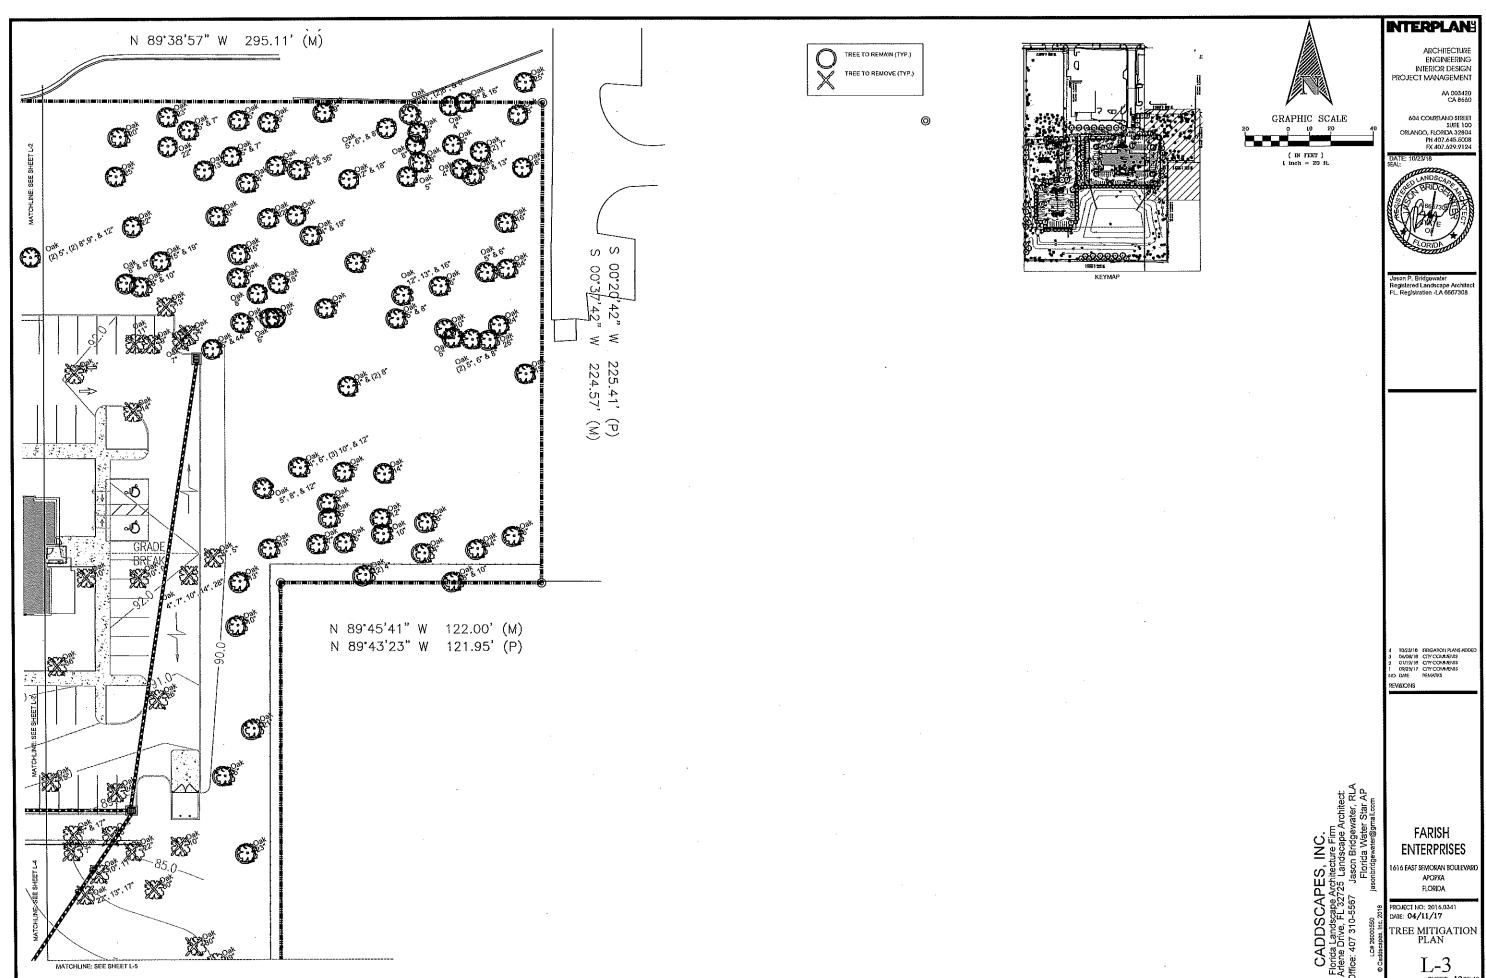

#### V. SITE PLANS:

- Quasi-Judicial Final Development Plan CJS Holding (Lake Gem Lot 1) Property owned by Property Industrial Enterprises, LLC c/o Michael R. Cooper and located at 701 Marshall Lake Road.
- Quasi-Judicial Final Development Plan Fairfield Inn & Self-Storage Property owned by Farish Enterprises, LLC and located at 1616 East Semoran Boulevard.
- Quasi-Judicial Final Development Plan and Plat Vista Reserve Property owned by Pulte Home Company, LLC and located on the east side of Rogers Road, approximately one half mile north of the intersection of Rogers Road and Lester Road.
- Quasi-Judicial PUD Master Plan Amendment Preliminary Development Plan Preliminary Site Plan Mid-Florida Logistics Park Mid-Florida Freezer Warehouses LTD, Florida Express Trucking, Inc., Eagles Landing at Ocoee, LLC and located on the west side of SR 429, south of General Electric Road, and east of Hermit Smith Road