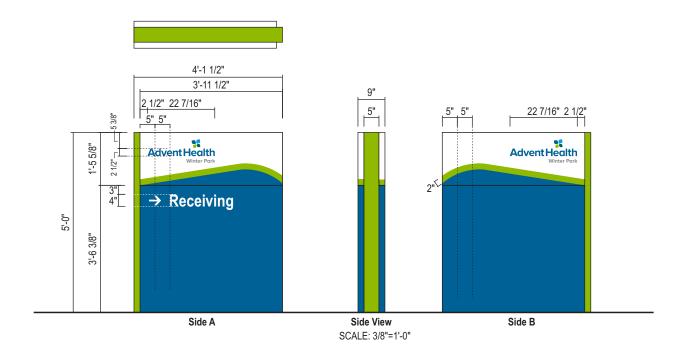

Aerial Map Application

Proposed Wall Signs

Site Plan

Advent Health Master Plan

**SUBJECT:** VARIANCE – ADVENT HEALTH - 2100 OCOEE APOPKA ROAD

**REQUEST:** APPROVE A VARIANCE OF THE APOPKA CODE OF ORDINANCES, PART

III, LAND DEVELOPMENT CODE, ARTICLE VIII, SECTION 8.04.03(A)(1), TO ALLOW FOR TWO WALL SIGNS 336 SQUARE FEET IN COPY AREA.

**SUMMARY:** 

OWNER: Adventist Health System/Sunbelt Inc.

APPLICANT: AdventHealth/Florida Hospital Apopka

LOCATION: 2100 Ocoee Apopka Road

PARCEL ID #: 20-21-28-0000-00-007

FUTURE LAND USE: Commercial

ZONING: PUD (Planned Unit Development)

EXISTING USE: Hospital

TRACT SIZE: 33.71 +/- acres

**DISTRIBUTION** 

Mayor NelsonFinance DirectorPublic Services DirectorCommissionersHR DirectorRecreation DirectorCity AdministratorIT DirectorCity Clerk