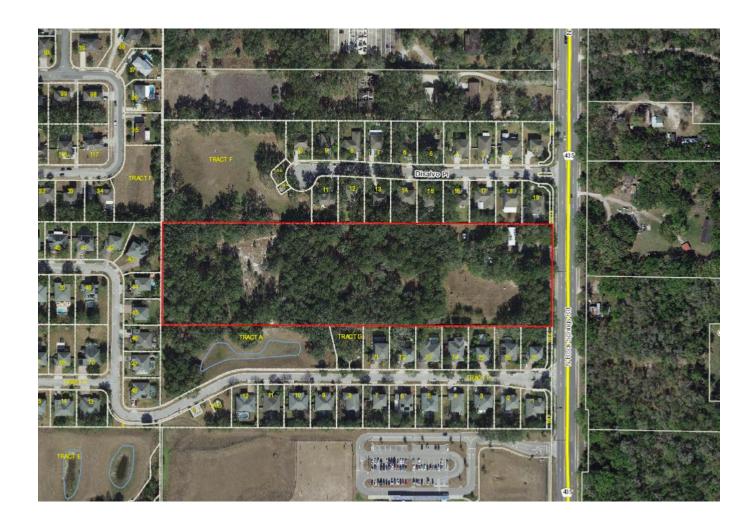

#### IV. PUBLIC HEARING:

- Quasi-Judicial Variance Advent Health Variance of Apopka Code of Ordinances, Part III, Land Development Code, Article VIII, Section 8.04.03(A)(1) to allow for two wall signs 336 square feet in copy area for the property owned by Adventist Health System/Sunbelt Inc. and located at 2100 Ocoee Apopka Road.
- Quasi-Judicial Special Exception West Apopka Self Storage Facility Request to allow a self-storage facility within a portion of a property assigned a C-1 (Retail Commercial) zoning category for the property owned by Dafflyn Property 2 LLC and located at 2106 Plymouth Sorrento Road.
- 3. Legislative Comprehensive Plan Small Scale Future Land Use Amendment from "County" Low Density Residential to "City" Residential Low Suburban for property owned by Construesse USA, Inc. and located at 2600 Rock Springs Road.
- 4. Legislative Comprehensive Plan Small Scale Future Land Use Amendment from Commercial to Residential Very Low Suburban for properties owned by William and Cecilia Uebel and Jose & Iris Acevedo and located at 355, 363, and 371 West Kelly Park Road.
- Quasi-Judicial Change of Zoning Springs Ridge Gardens Subdivision From C-1 (Retail Commercial) to R-1 (Single Family Residential) for properties owned by William and Cecilia Uebel and Jose & Iris Acevedo and located at 355, 363, and 371 West Kelly Park Road.