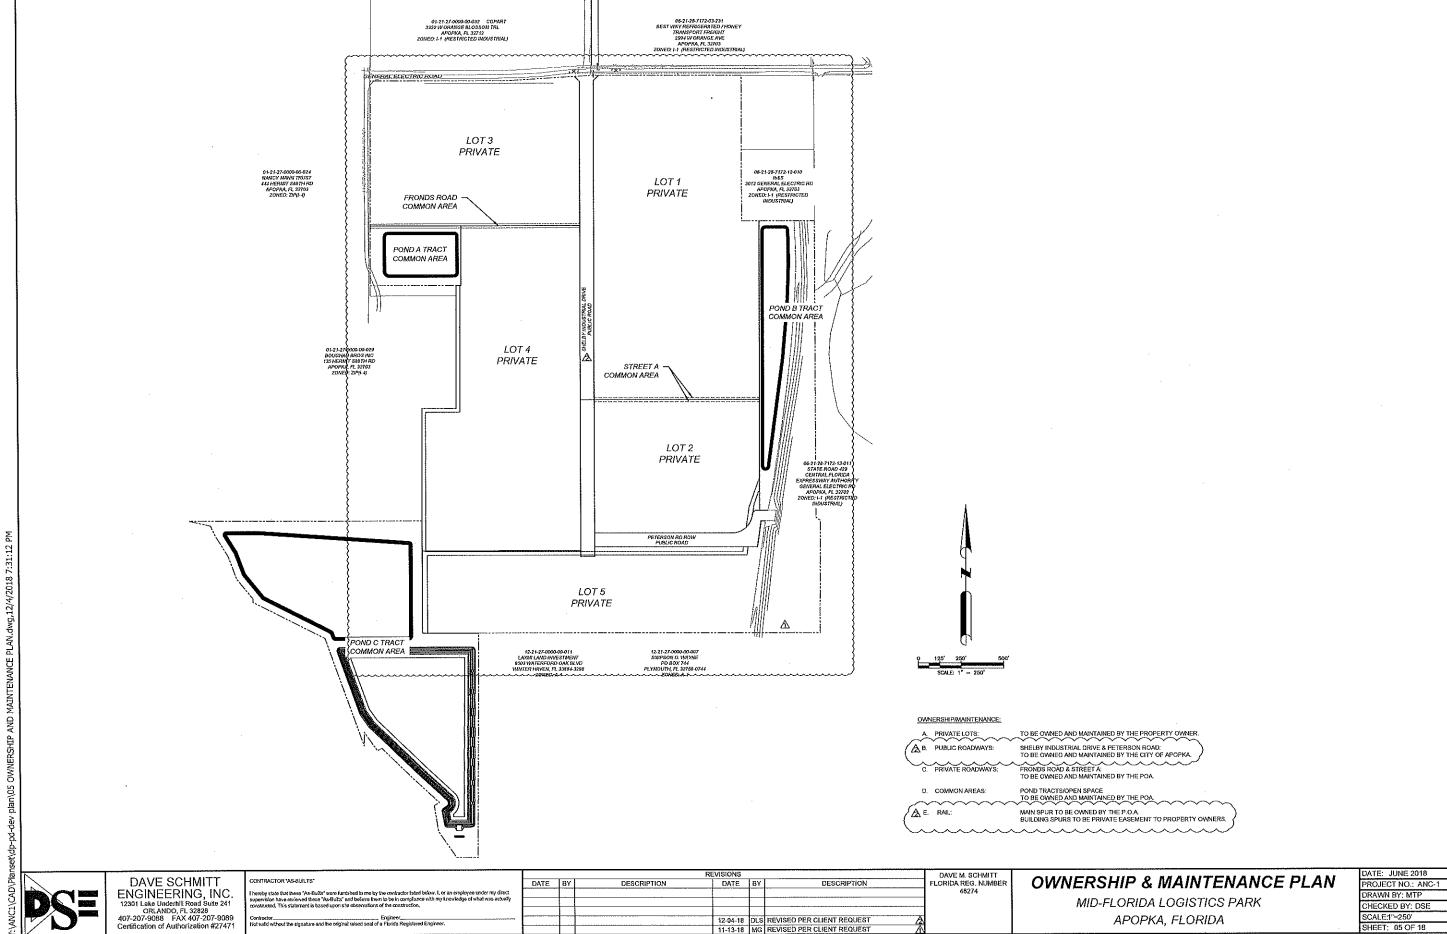

#### V. SITE PLANS:

- Quasi-Judicial Final Development Plan CJS Holding (Lake Gem Lot 1) Property owned by Property Industrial Enterprises, LLC c/o Michael R. Cooper and located at 701 Marshall Lake Road.
- Quasi-Judicial Final Development Plan Fairfield Inn & Self-Storage Property owned by Farish Enterprises, LLC and located at 1616 East Semoran Boulevard.
- Quasi-Judicial Final Development Plan and Plat Vista Reserve Property owned by Pulte Home Company, LLC and located on the east side of Rogers Road, approximately one half mile north of the intersection of Rogers Road and Lester Road.
- Quasi-Judicial PUD Master Plan Amendment Preliminary Development Plan Preliminary Site Plan Mid-Florida Logistics Park Mid-Florida Freezer Warehouses LTD, Florida Express Trucking, Inc., Eagles Landing at Ocoee, LLC and located on the west side of SR 429, south of General Electric Road, and east of Hermit Smith Road