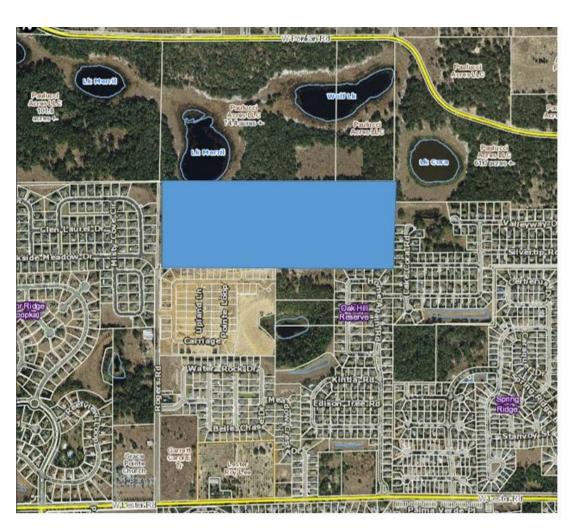

plat.

**Planning Commission Role:** The role of the Planning Commission for this development application is to advise the City Council to approve or deny based on consistency with the Comprehensive Plan and Land Development Code and Final Development Plan and Master Plan.

Note: This item is considered quasi-judicial. The staff report and its findings are to be incorporated into and made a part of the minutes of this meeting.

# CITY COUNCIL - JANUARY 8, 2019 VISTA RESERVE - FINAL DEVELOPMENT PLAN AND PLAT AMENDMENT PAGE 4

**Project: VISTA RESERVE** 

Owned by: **Pulte Home Company LLC** 

East side of Rogers Road, approximately one half mile north of the intersection of Rogers Road and Lester Road Located:

Parcel ID#s: 29-20-28-0000-00-003



# **VICINITY MAP**



# **AERIAL MAP**





# FINAL DEVELOPMENT PLAN FOR VISTA RESERVE

PARCELS: 29-20-28-0000-00-003 SECTIONS 29 AND 30, TOWNSHIP 20 SOUTH, RANGE 28 EAST **501 OLD DIXIE HIGHWAY** CITY OF APOPKA, FLORIDA

FOR

# PULTE GROUP THE

4901 VINELAND ROAD, SUITE 500 ORLANDO, FLORIDA 32811 PHONE: (407) 661-1514

# MOORHEAD & STOKES, INC. **CIVIL ENGINEERS**

431 E. HORATIO AVENUE, SUITE 260 MAITLAND, FLORIDA 32751 PHONE (407) 629-8330 FAX (407) 629-8336

#### PROJECT TEAM MEMBERS

LANDSCAPE ARCHITECTS

ENGINEER:

MADDEN, MOCRHEAD, & STOKES, NC. 431-E HORATIO AVENUE, SURTE 260 MAITLAND, PL. 32751 PHONE: (497) 629-8330 CONTACT: CHAD MOCRHEAD, PE

HATTVE GEOSCIENCE 2014 EDGEWATER DR., SURTE 248 ORLANDO, FL 32804 PHONE: (407) 342-1443 CONTACT: JOHN C DIENE, PG

# RECLAIMED WATER:

CITY OF APOPKA 120 E. WAIN STREET APOPKA, FL.