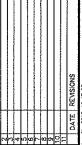

18 1" = 50' DESIGNED BY: BSB
DRAWN BY: BSB
APPROVED BY: BSB DRAWN BY: \_\_\_\_\_ APPROVED BY: \_\_\_

PP-6 26 of 39

NOTE: UNLESS NOTED OTHERWISE, WATER MAINS, RECLAIMED WATER MAINS, AND FORCE MAINS ARE TO BE INSTALLED WITH A MINIMUM OF 3 FEET OF COVER

GRAPHIC SCALE

( IN FEET ) 1 inch = 50 ft.







### ORANGE BLUFF AVENUE

NOTE: UNLESS NOTED OTHERWISE, WATER MAINS, RECLAIMED WATER MAINS, AND FURCE MAINS ARE TO BE INSTALLED WITH A MINIMUM OF 3 FEET OF COVER





SERVE PLAN AND PROFILE 





JOB # 17051
DATE: 06/22/2018
SCALE: 1 = 50
DESIGNED BY: BSB
DRAWN BY: BSB
APPROVED BY: BSB

27 of 39





431 E. Horstla Avenue Suite 260 Moitland, Florida 32751 (407) 529-8330

SERVE PROFIL AND Fig.

PLAN, < VIST,

GROUP SUIT 500 A 22811 PULTE WNELAND ROAD, S RLANDO, FLORIDA (407) 881-151 THE \$90



| JOB #        | 17051  |
|--------------|--------|
| DATE: 06/2   | 2/2018 |
| SCALE:       | = 50   |
| DESIGNED BY: | BSB    |
| DRAWN BY:    | BSB    |
| APPROVED BY: | BSB    |

PP-8 28 of 39





RESERVE

PLAN AND PROFILE VIST,

HE PULTE GROUP
4801 WELNID ROAD, SUITE 500
06LANDO, FLORIDA 32811
(407) 861-1514





| 17051  |
|--------|
| 2/2018 |
| = 50'  |
| 858    |
| BSB    |
| BSB    |
|        |

PP-9 29 of 39





### 901A TYPICAL 80' RIGHT OF WAY SECTION NOT TO SCALE



901B TYPICAL 50' RIGHT OF WAY SECTION NOT TO SCALE

3 12" STABILIZED SUBCRADE, COMPACTED TO 98% MAX DETISTY PER ASTM DISST, LBR 40, FBV 75





HOTE:
RAMPS RUIS SHALL HAVE A TACTILE SUPFACE. RAMP LANDINGS
ADJUDINTS VEHICULAR WAYS SHALL HAVE A TACTILE SURFACE 36'
WIRE BORDERING THE VEHICULAR WAY. TACTILE SURFAC