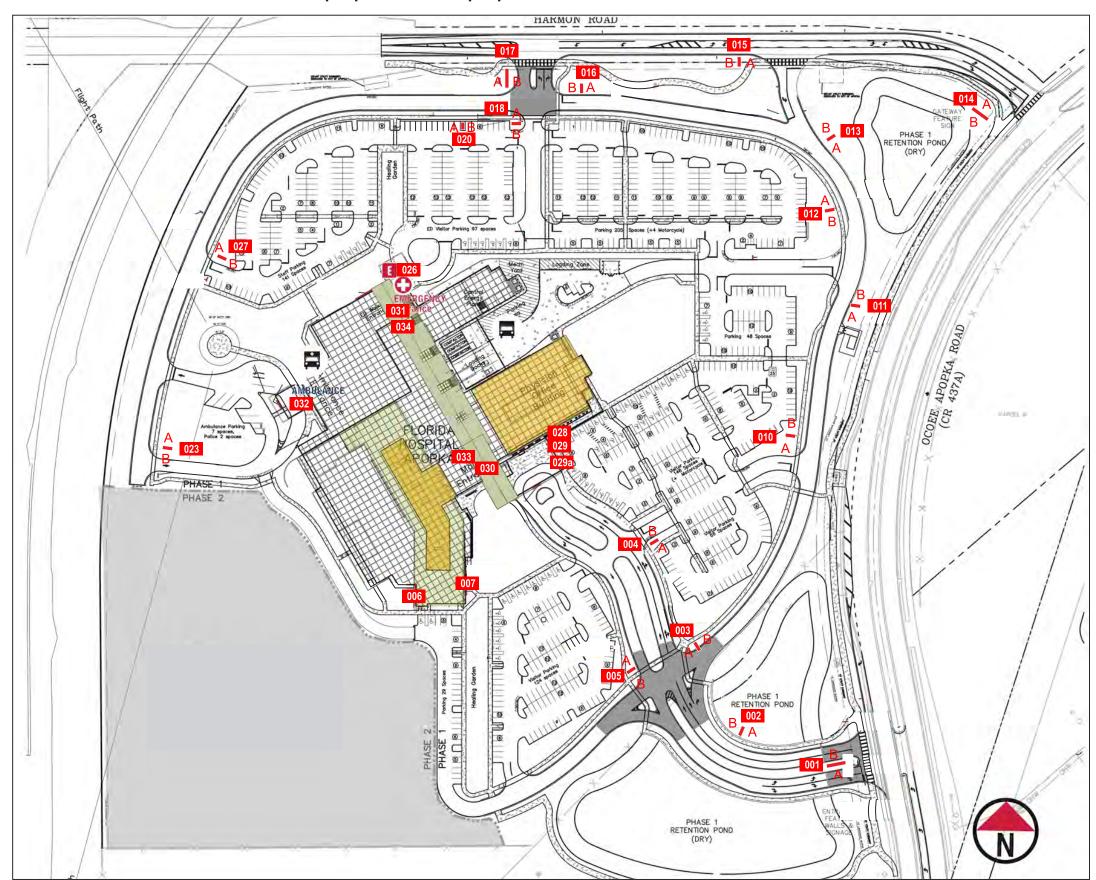

### CITY OF APOPKA PLANNING COMMISSION

X PUBLIC HEARING

SITE PLAN

\_ SPECIAL REPORTS

X OTHER: Variance

MEETING OF: January 8, 2019

FROM: Community Development

EXHIBITS: Vicinity Map

Aerial Map Application

Proposed Wall Signs

Site Plan

Advent Health Master Plan

**SUBJECT:** VARIANCE – ADVENT HEALTH - 2100 OCOEE APOPKA ROAD

**REQUEST:** APPROVE A VARIANCE OF THE APOPKA CODE OF ORDINANCES, PART

LOCATION: 2100 Ocoee Apopka Road

PARCEL ID #: 20-21-28-0000-00-007

FUTURE LAND USE: Commercial

ZONING: PUD (Planned Unit Development)

EXISTING USE: Hospital

TRACT SIZE: 33.71 +/- acres

**DISTRIBUTION** 

Mayor NelsonFinance DirectorPublic Services DirectorCommissionersHR DirectorRecreation DirectorCity AdministratorIT DirectorCity Clerk

Owner: Adventist Health System/Sunbelt Inc.
Applicant: AdventHealth/Florida Hospital Apopka

Parcel ID Nos.: 20-21-28-0000-00-007 Address: 2100 Ocoee Apopka Road

**Total area:** 33.71 acre(s) +/-