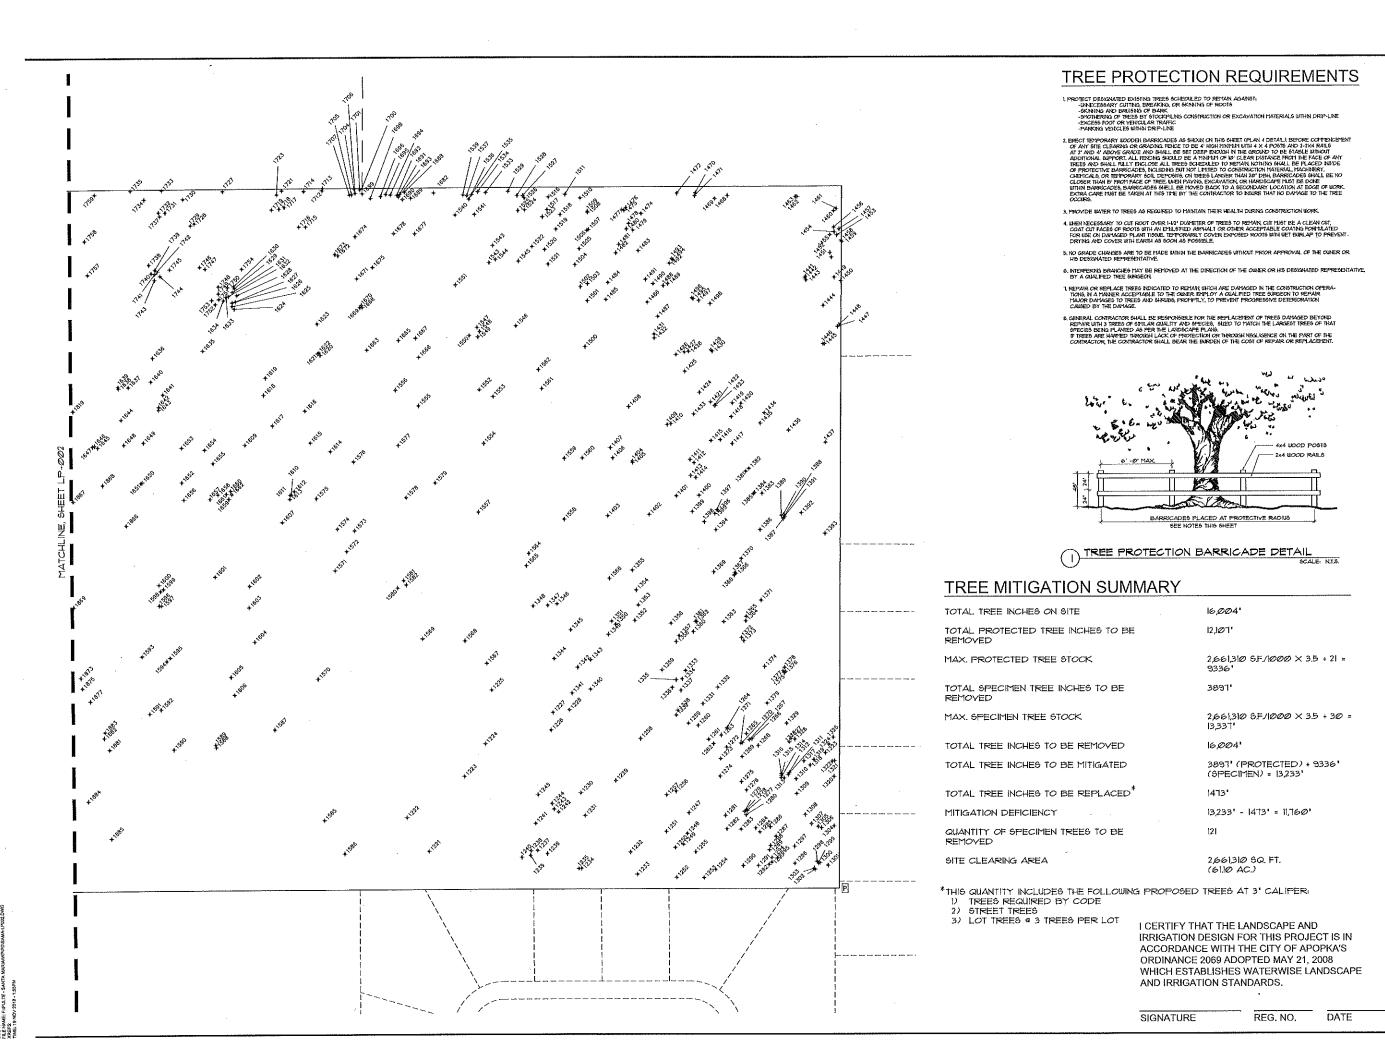

#### V. SITE PLANS:

- Quasi-Judicial Final Development Plan CJS Holding (Lake Gem Lot 1) Property owned by Property Industrial Enterprises, LLC c/o Michael R. Cooper and located at 701 Marshall Lake Road.
- Quasi-Judicial Final Development Plan Fairfield Inn & Self-Storage Property owned by Farish Enterprises, LLC and located at 1616 East Semoran Boulevard.
- Quasi-Judicial Final Development Plan and Plat Vista Reserve Property owned by Pulte Home Company, LLC and located on the east side of Rogers Road, approximately one half mile north of the intersection of Rogers Road and Lester Road.
- Quasi-Judicial PUD Master Plan Amendment Preliminary Development Plan Preliminary Site Plan Mid-Florida Logistics Park Mid-Florida Freezer Warehouses LTD, Florida Express Trucking, Inc., Eagles Landing at Ocoee, LLC and located on the west side of SR 429, south of General Electric Road, and east of Hermit Smith Road