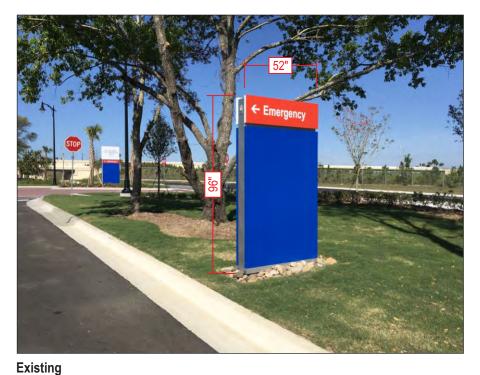

Aerial Map Application

Proposed Wall Signs

Site Plan

Advent Health Master Plan

**SUBJECT:** VARIANCE – ADVENT HEALTH - 2100 OCOEE APOPKA ROAD

**REQUEST:** APPROVE A VARIANCE OF THE APOPKA CODE OF ORDINANCES, PART

• Applicant Request - Allow two wall signs to each have 336 square feet of copy area.

**MASTER SIGN PLAN**: On November 13, 2018, Planning Commission reviewed and approved an amendment to the Advent Health Sign Master Plan. The Master Plan allows a maximum wall sign of 100 square feet. Approval of the variance will increase the maximum wall sign area of 336 square feet for each wall sign. If the additional 472 square feet wall signage area is approved by the Planning Commission, this additional area cannot be transferred at a later time to other signage types within the Advent Health site (i.e., monument signs, wall signs).

Staff's Response: In December 2018, Florida Hospital Apopka moved from Downtown Apopka to the city limits at Ocoee Apopka Road. Residential and neighbors are still getting use to the new location, further increasing the need for visit, directional signage. Furthermore, the hospital, along with its parent company Adventist Health System, is rebranding to AdventHealth effective January 2, 2019. A variance is being requested to increase the size of the two existing wall signs are the top of the building to make them more visible. The current signs that are within code are illegible during the day and are difficult to see at night at their current size and color.