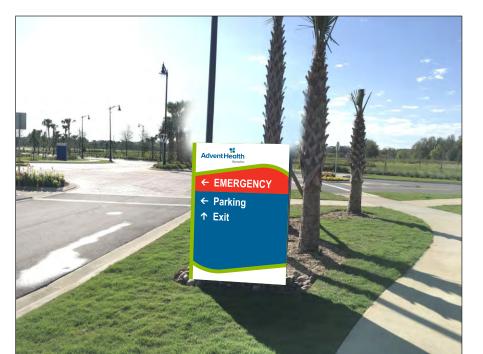

Staff's Response: In December 2018, Florida Hospital Apopka moved from Downtown Apopka to the city limits at Ocoee Apopka Road. Residential and neighbors are still getting use to the new location, further increasing the need for visit, directional signage. Furthermore, the hospital, along with its parent company Adventist Health System, is rebranding to AdventHealth effective January 2, 2019. A variance is being requested to increase the size of the two existing wall signs are the top of the building to make them more visible. The current signs that are within code are illegible during the day and are difficult to see at night at their current size and color.

#### Introduction

In December, 2018, Florida Hospital Apopka moved from downtown Apopka to the city limits at Ocoee-Apopka Road. Residents and neighbors are still getting used to the new location, further increasing the need for visible, directional signage. Furthermore, the hospital, along with its parent company Adventist Health System, is rebranding to AdventHealth effective January 2, 2019. A variance is being requested to increase the size of the two existing wall signs at the top of the building to make them more visible. The current signs that are within code are illegible during the day and are difficult to see at night at their current size and color.