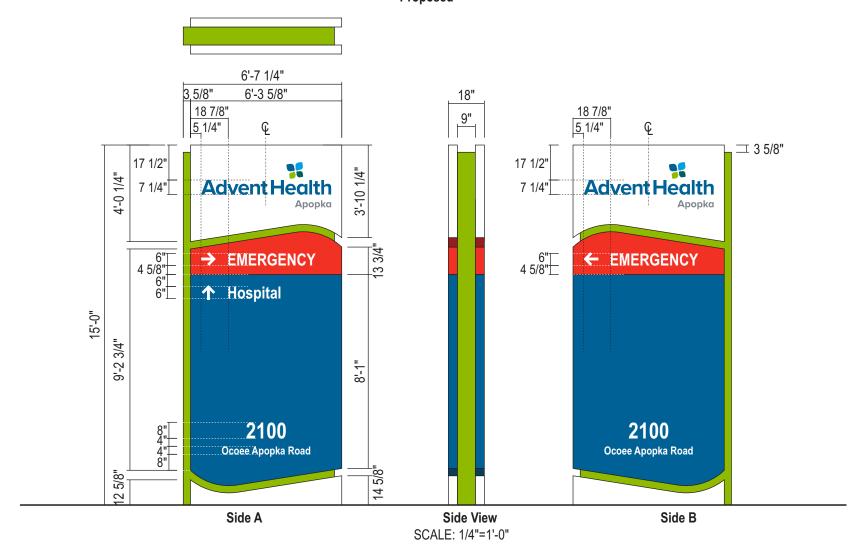

Sign #: 6

Sign Type: LIF-60-HRZ-B

Description:

Illuminated Channel Letters - Blue

Sq. Ft.: 299

Sign #: 7

Sign Type: LIF-60-HRZ-B

Description:

Illuminated Channel Letters - Blue

Sq. Ft.: 299

Qty: 1

Sign Number 007

LIF-60-HOR-B

60" Blue Channel Letters—

**Restricted Horizontal format** 

Building Elevation: 80'

#### Building Width (south panel only): 62'

FHAP-011 Florida Hospital Apopka

Sign Number 006

LIF-60-HOR-B

60" Blue Channel Letters—Restricted Horizontal format

Building Elevation: 80'

richard I. miller, architect 1033 Demonbreun Street Suite 800 Nashville, Tennessee 37203 615-329-9445