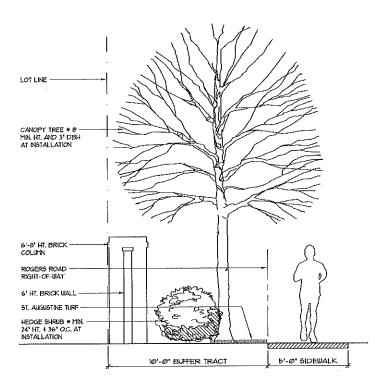

The applicant has provided a detailed landscape and irrigation plan with the Final Development Plan that complies with the requirements of the City's Land Development Code. The planting materials and irrigation system design are consistent with the water-efficient, Florida-friendly landscape standards set forth in Ordinance No. 2069. Landscaping including Live Oaks, Red Maple, Southern Magnolia, Dahoon Holly, Crepe Myrtle, Zoysia and Bahia sod are provided on site.

There is one pine on the site that is 9-inches D.B.H. The landscape plan proposes replacing this tree with three, three-inch D.B.H trees. The site currently has Agricultural Property Tax Credit status as young pine trees are planted in rows throughout the site. Planted pines are not subject to the City's arbor ordinance when planted for agriculture/silvaculture purposes.