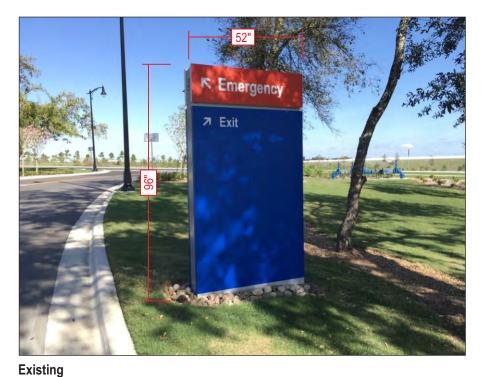

Aerial Map Application

Proposed Wall Signs

Site Plan

Advent Health Master Plan

**SUBJECT:** VARIANCE – ADVENT HEALTH - 2100 OCOEE APOPKA ROAD

**REQUEST:** APPROVE A VARIANCE OF THE APOPKA CODE OF ORDINANCES, PART

III, LAND DEVELOPMENT CODE, ARTICLE VIII, SECTION 8.04.03(A)(1), TO ALLOW FOR TWO WALL SIGNS 336 SQUARE FEET IN COPY AREA.

**SUMMARY:** 

OWNER: Adventist Health System/Sunbelt Inc.

APPLICANT: AdventHealth/Florida Hospital Apopka

LOCATION: 2100 Ocoee Apopka Road

PARCEL ID #: 20-21-28-0000-00-007

FUTURE LAND USE: Commercial

ZONING: PUD (Planned Unit Development)

EXISTING USE: Hospital

TRACT SIZE: 33.71 +/- acres

**DISTRIBUTION** 

Mayor NelsonFinance DirectorPublic Services DirectorCommissionersHR DirectorRecreation DirectorCity AdministratorIT DirectorCity Clerk