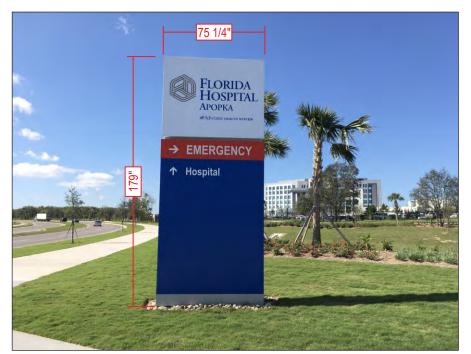

Staff's Response: In December 2018, Florida Hospital Apopka moved from Downtown Apopka to the city limits at Ocoee Apopka Road. Residential and neighbors are still getting use to the new location, further increasing the need for visit, directional signage. Furthermore, the hospital, along with its parent company Adventist Health System, is rebranding to AdventHealth effective January 2, 2019. A variance is being requested to increase the size of the two existing wall signs are the top of the building to make them more visible. The current signs that are within code are illegible during the day and are difficult to see at night at their current size and color.

#### Introduction

In December, 2018, Florida Hospital Apopka moved from downtown Apopka to the city limits at Ocoee-Apopka Road. Residents and neighbors are still getting used to the new location, further increasing the need for visible, directional signage. Furthermore, the hospital, along with its parent company Adventist Health System, is rebranding to AdventHealth effective January 2, 2019. A variance is being requested to increase the size of the two existing wall signs at the top of the building to make them more visible. The current signs that are within code are illegible during the day and are difficult to see at night at their current size and color.