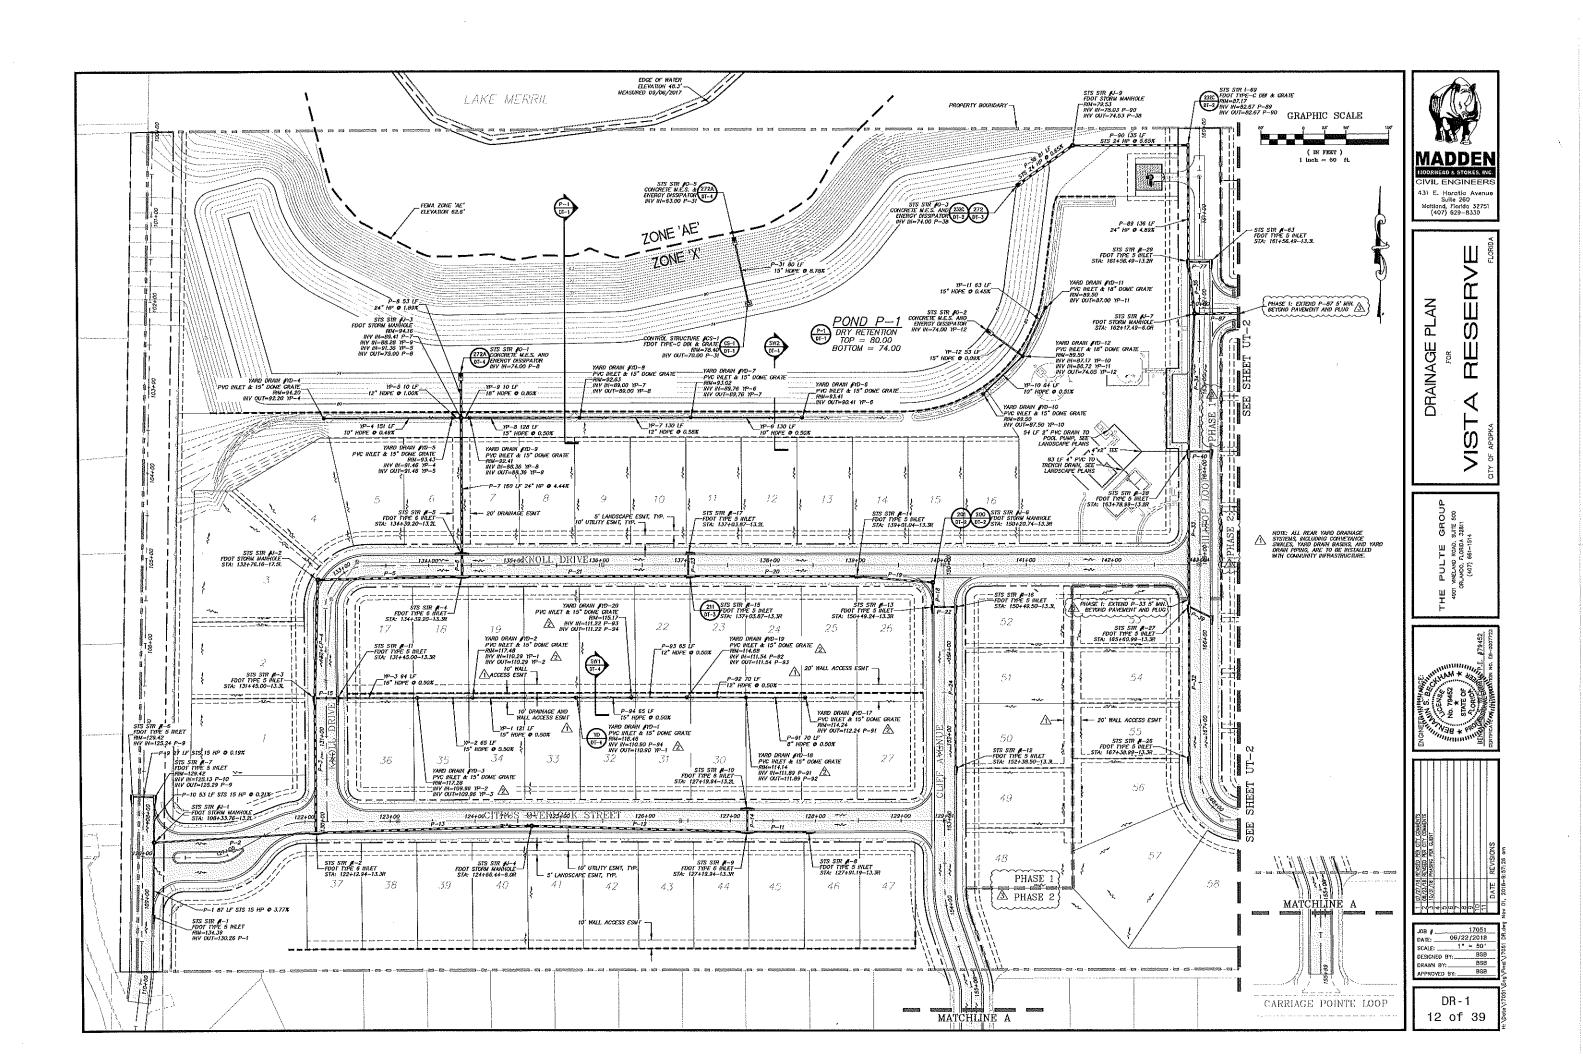

#### V. SITE PLANS:

- Quasi-Judicial Final Development Plan CJS Holding (Lake Gem Lot 1) Property owned by Property Industrial Enterprises, LLC c/o Michael R. Cooper and located at 701 Marshall Lake Road.
- Quasi-Judicial Final Development Plan Fairfield Inn & Self-Storage Property owned by Farish Enterprises, LLC and located at 1616 East Semoran Boulevard.
- Quasi-Judicial Final Development Plan and Plat Vista Reserve Property owned by Pulte Home Company, LLC and located on the east side of Rogers Road, approximately one half mile north of the intersection of Rogers Road and Lester Road.
- Quasi-Judicial PUD Master Plan Amendment Preliminary Development Plan Preliminary Site Plan Mid-Florida Logistics Park Mid-Florida Freezer Warehouses LTD, Florida Express Trucking, Inc., Eagles Landing at Ocoee, LLC and located on the west side of SR 429, south of General Electric Road, and east of Hermit Smith Road