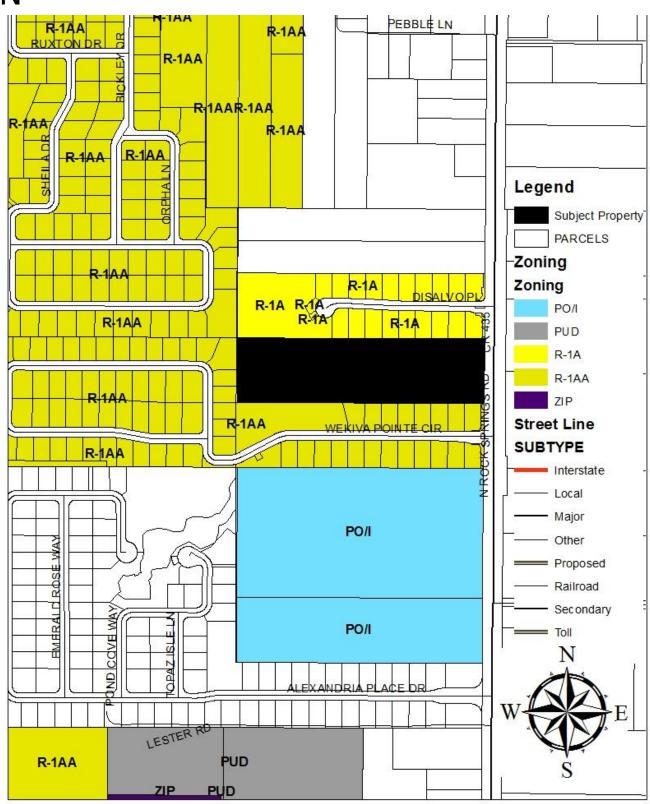

#### **III. APPROVAL OF MINUTES:**

Approve minutes of the Planning Commission meeting held December 11, 2018.

#### IV. PUBLIC HEARING:

- Quasi-Judicial Variance Advent Health Variance of Apopka Code of Ordinances, Part III, Land Development Code, Article VIII, Section 8.04.03(A)(1) to allow for two wall signs 336 square feet in copy area for the property owned by Adventist Health System/Sunbelt Inc. and located at 2100 Ocoee Apopka Road.
- Quasi-Judicial Special Exception West Apopka Self Storage Facility Request to allow a self-storage facility within a portion of a property assigned a C-1 (Retail Commercial) zoning category for the property owned by Dafflyn Property 2 LLC and located at 2106 Plymouth Sorrento Road.
- 3. Legislative Comprehensive Plan Small Scale Future Land Use Amendment from "County" Low Density Residential to "City" Residential Low Suburban for property owned by Construesse USA, Inc. and located at 2600 Rock Springs Road.
- 4. Legislative Comprehensive Plan Small Scale Future Land Use Amendment from Commercial to Residential Very Low Suburban for properties owned by William and Cecilia Uebel and Jose & Iris Acevedo and located at 355, 363, and 371 West Kelly Park Road.
- Quasi-Judicial Change of Zoning Springs Ridge Gardens Subdivision From C-1 (Retail Commercial) to R-1 (Single Family Residential) for properties owned by William and Cecilia Uebel and Jose & Iris Acevedo and located at 355, 363, and 371 West Kelly Park Road.