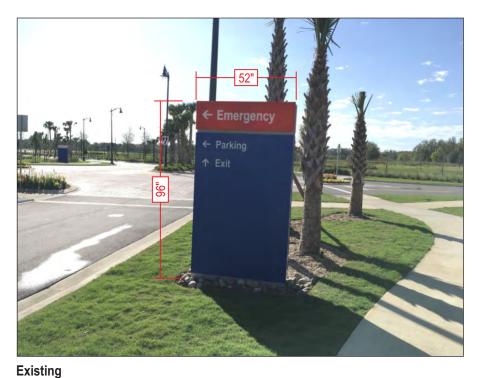

Staff's Response: In December 2018, Florida Hospital Apopka moved from Downtown Apopka to the city limits at Ocoee Apopka Road. Residential and neighbors are still getting use to the new location, further increasing the need for visit, directional signage. Furthermore, the hospital, along with its parent company Adventist Health System, is rebranding to AdventHealth effective January 2, 2019. A variance is being requested to increase the size of the two existing wall signs are the top of the building to make them more visible. The current signs that are within code are illegible during the day and are difficult to see at night at their current size and color.

#### Introduction

In December, 2018, Florida Hospital Apopka moved from downtown Apopka to the city limits at Ocoee-Apopka Road. Residents and neighbors are still getting used to the new location, further increasing the need for visible, directional signage. Furthermore, the hospital, along with its parent company Adventist Health System, is rebranding to AdventHealth effective January 2, 2019. A variance is being requested to increase the size of the two existing wall signs at the top of the building to make them more visible. The current signs that are within code are illegible during the day and are difficult to see at night at their current size and color.