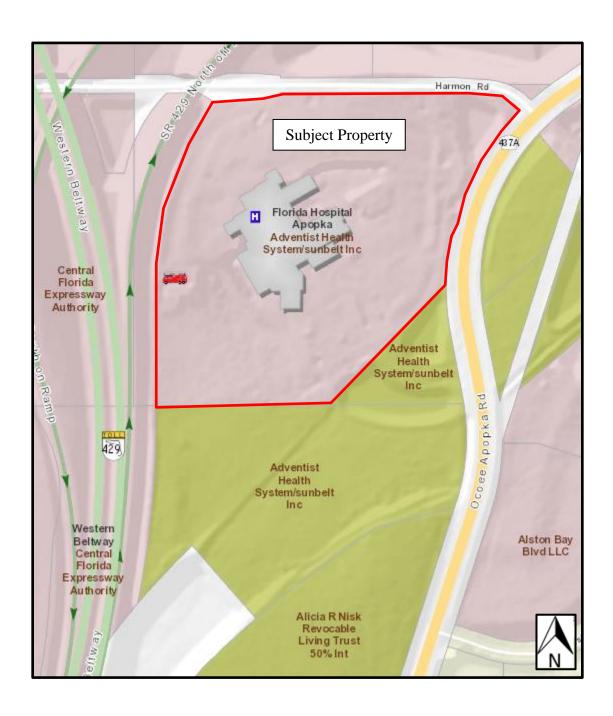

### CITY OF APOPKA PLANNING COMMISSION

X PUBLIC HEARING

SITE PLAN

\_ SPECIAL REPORTS

X OTHER: Variance

MEETING OF: January 8, 2019

FROM: Community Development

EXHIBITS: Vicinity Map

Aerial Map Application

Proposed Wall Signs

Site Plan

Advent Health Master Plan

**SUBJECT:** VARIANCE – ADVENT HEALTH - 2100 OCOEE APOPKA ROAD

**REQUEST:** APPROVE A VARIANCE OF THE APOPKA CODE OF ORDINANCES, PART

LOCATION: 2100 Ocoee Apopka Road

PARCEL ID #: 20-21-28-0000-00-007

FUTURE LAND USE: Commercial

ZONING: PUD (Planned Unit Development)

EXISTING USE: Hospital

TRACT SIZE: 33.71 +/- acres

**DISTRIBUTION** 

Mayor NelsonFinance DirectorPublic Services DirectorCommissionersHR DirectorRecreation DirectorCity AdministratorIT DirectorCity Clerk

Owner: Adventist Health System/Sunbelt Inc.
Applicant: AdventHealth/Florida Hospital Apopka

Parcel ID Nos.: 20-21-28-0000-00-007 Address: 2100 Ocoee Apopka Road

**Total area:** 33.71 acre(s) +/-