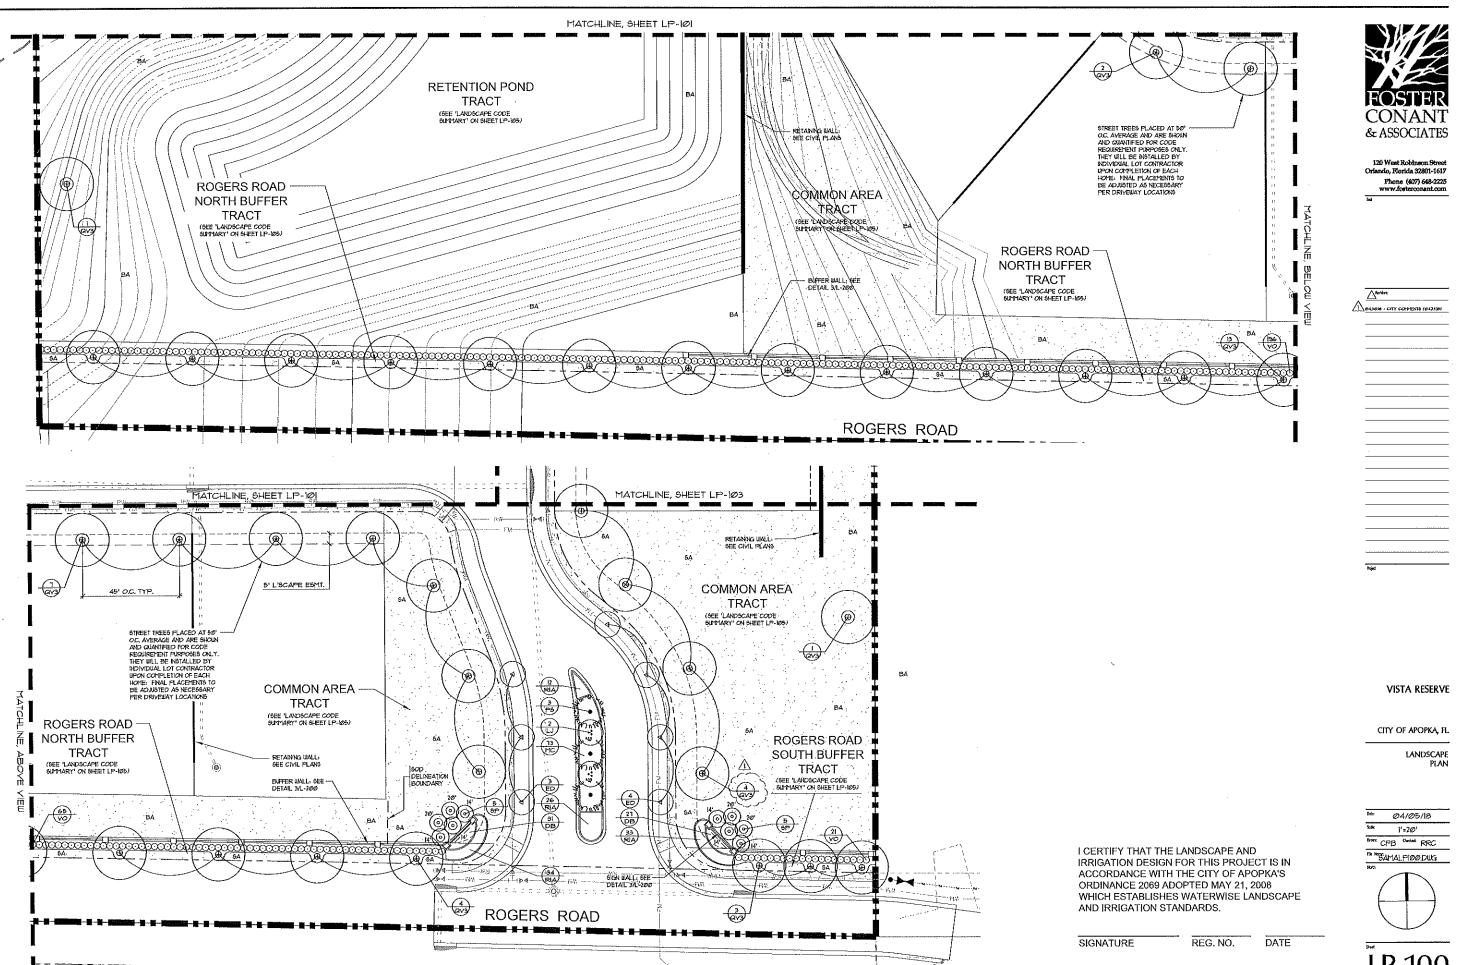

#### V. SITE PLANS:

- Quasi-Judicial Final Development Plan CJS Holding (Lake Gem Lot 1) Property owned by Property Industrial Enterprises, LLC c/o Michael R. Cooper and located at 701 Marshall Lake Road.
- Quasi-Judicial Final Development Plan Fairfield Inn & Self-Storage Property owned by Farish Enterprises, LLC and located at 1616 East Semoran Boulevard.
- Quasi-Judicial Final Development Plan and Plat Vista Reserve Property owned by Pulte Home Company, LLC and located on the east side of Rogers Road, approximately one half mile north of the intersection of Rogers Road and Lester Road.
- Quasi-Judicial PUD Master Plan Amendment Preliminary Development Plan Preliminary Site Plan Mid-Florida Logistics Park Mid-Florida Freezer Warehouses LTD, Florida Express Trucking, Inc., Eagles Landing at Ocoee, LLC and located on the west side of SR 429, south of General Electric Road, and east of Hermit Smith Road