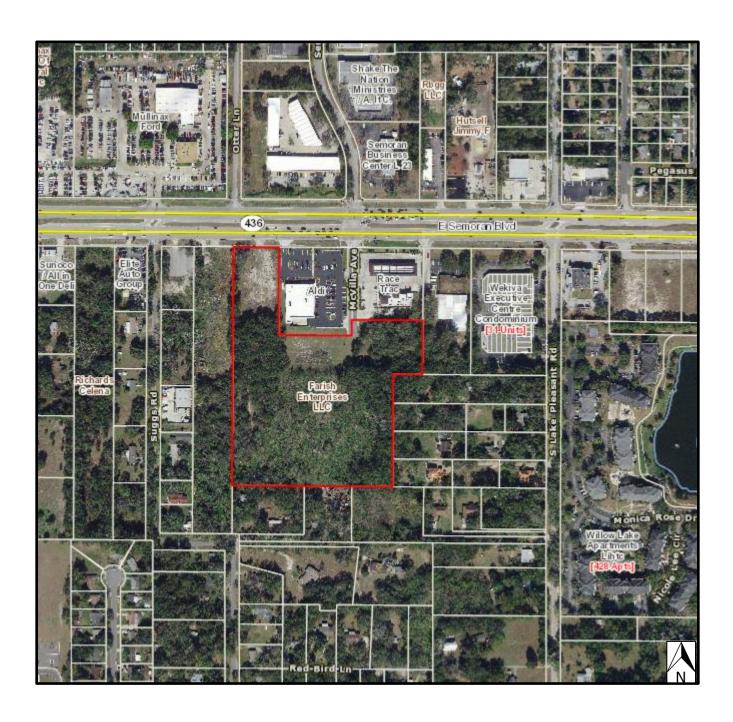

#### V. SITE PLANS:

- Quasi-Judicial Final Development Plan CJS Holding (Lake Gem Lot 1) Property owned by Property Industrial Enterprises, LLC c/o Michael R. Cooper and located at 701 Marshall Lake Road.
- Quasi-Judicial Final Development Plan Fairfield Inn & Self-Storage Property owned by Farish Enterprises, LLC and located at 1616 East Semoran Boulevard.
- Quasi-Judicial Final Development Plan and Plat Vista Reserve Property owned by Pulte Home Company, LLC and located on the east side of Rogers Road, approximately one half mile north of the intersection of Rogers Road and Lester Road.
- Quasi-Judicial PUD Master Plan Amendment Preliminary Development Plan Preliminary Site Plan Mid-Florida Logistics Park Mid-Florida Freezer Warehouses LTD, Florida Express Trucking, Inc., Eagles Landing at Ocoee, LLC and located on the west side of SR 429, south of General Electric Road, and east of Hermit Smith Road