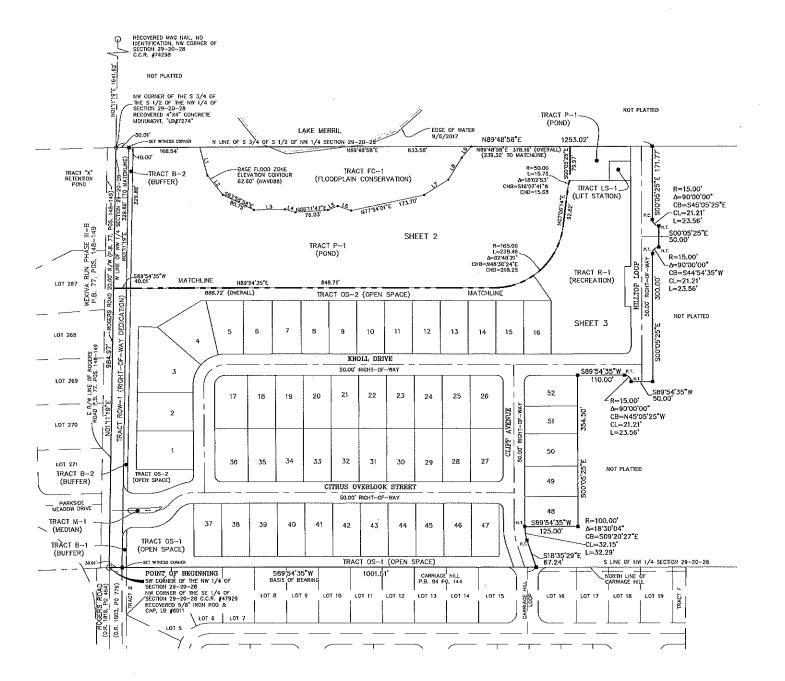

#### V. SITE PLANS:

- Quasi-Judicial Final Development Plan CJS Holding (Lake Gem Lot 1) Property owned by Property Industrial Enterprises, LLC c/o Michael R. Cooper and located at 701 Marshall Lake Road.
- Quasi-Judicial Final Development Plan Fairfield Inn & Self-Storage Property owned by Farish Enterprises, LLC and located at 1616 East Semoran Boulevard.
- Quasi-Judicial Final Development Plan and Plat Vista Reserve Property owned by Pulte Home Company, LLC and located on the east side of Rogers Road, approximately one half mile north of the intersection of Rogers Road and Lester Road.
- Quasi-Judicial PUD Master Plan Amendment Preliminary Development Plan Preliminary Site Plan Mid-Florida Logistics Park Mid-Florida Freezer Warehouses LTD, Florida Express Trucking, Inc., Eagles Landing at Ocoee, LLC and located on the west side of SR 429, south of General Electric Road, and east of Hermit Smith Road