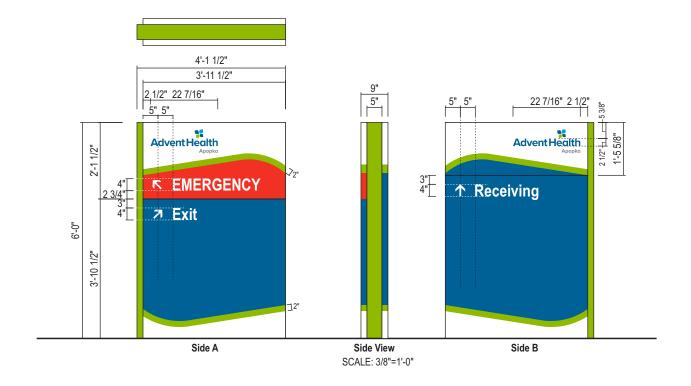

Aerial Map Application

Proposed Wall Signs

Site Plan

Advent Health Master Plan

**SUBJECT:** VARIANCE – ADVENT HEALTH - 2100 OCOEE APOPKA ROAD

**REQUEST:** APPROVE A VARIANCE OF THE APOPKA CODE OF ORDINANCES, PART

• Applicant Request - Allow two wall signs to each have 336 square feet of copy area.

**MASTER SIGN PLAN**: On November 13, 2018, Planning Commission reviewed and approved an amendment to the Advent Health Sign Master Plan. The Master Plan allows a maximum wall sign of 100 square feet. Approval of the variance will increase the maximum wall sign area of 336 square feet for each wall sign. If the additional 472 square feet wall signage area is approved by the Planning Commission, this additional area cannot be transferred at a later time to other signage types within the Advent Health site (i.e., monument signs, wall signs).