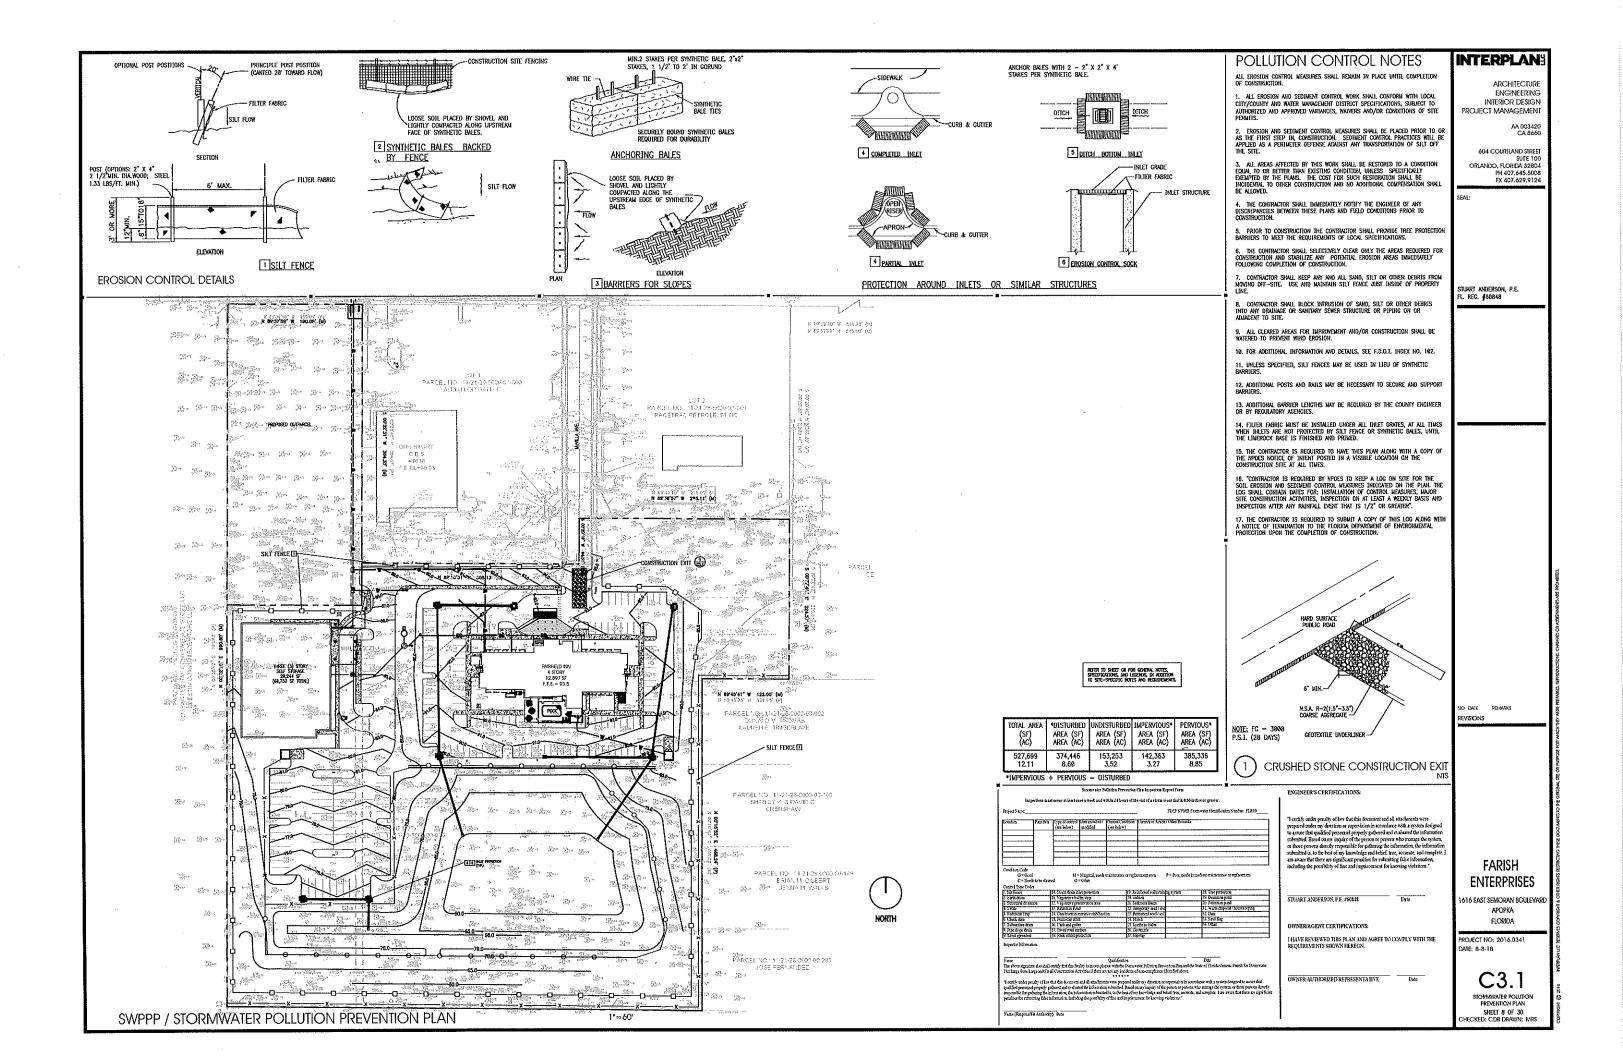

#### V. SITE PLANS:

- Quasi-Judicial Final Development Plan CJS Holding (Lake Gem Lot 1) Property owned by Property Industrial Enterprises, LLC c/o Michael R. Cooper and located at 701 Marshall Lake Road.
- Quasi-Judicial Final Development Plan Fairfield Inn & Self-Storage Property owned by Farish Enterprises, LLC and located at 1616 East Semoran Boulevard.
- Quasi-Judicial Final Development Plan and Plat Vista Reserve Property owned by Pulte Home Company, LLC and located on the east side of Rogers Road, approximately one half mile north of the intersection of Rogers Road and Lester Road.
- Quasi-Judicial PUD Master Plan Amendment Preliminary Development Plan Preliminary Site Plan Mid-Florida Logistics Park Mid-Florida Freezer Warehouses LTD, Florida Express Trucking, Inc., Eagles Landing at Ocoee, LLC and located on the west side of SR 429, south of General Electric Road, and east of Hermit Smith Road