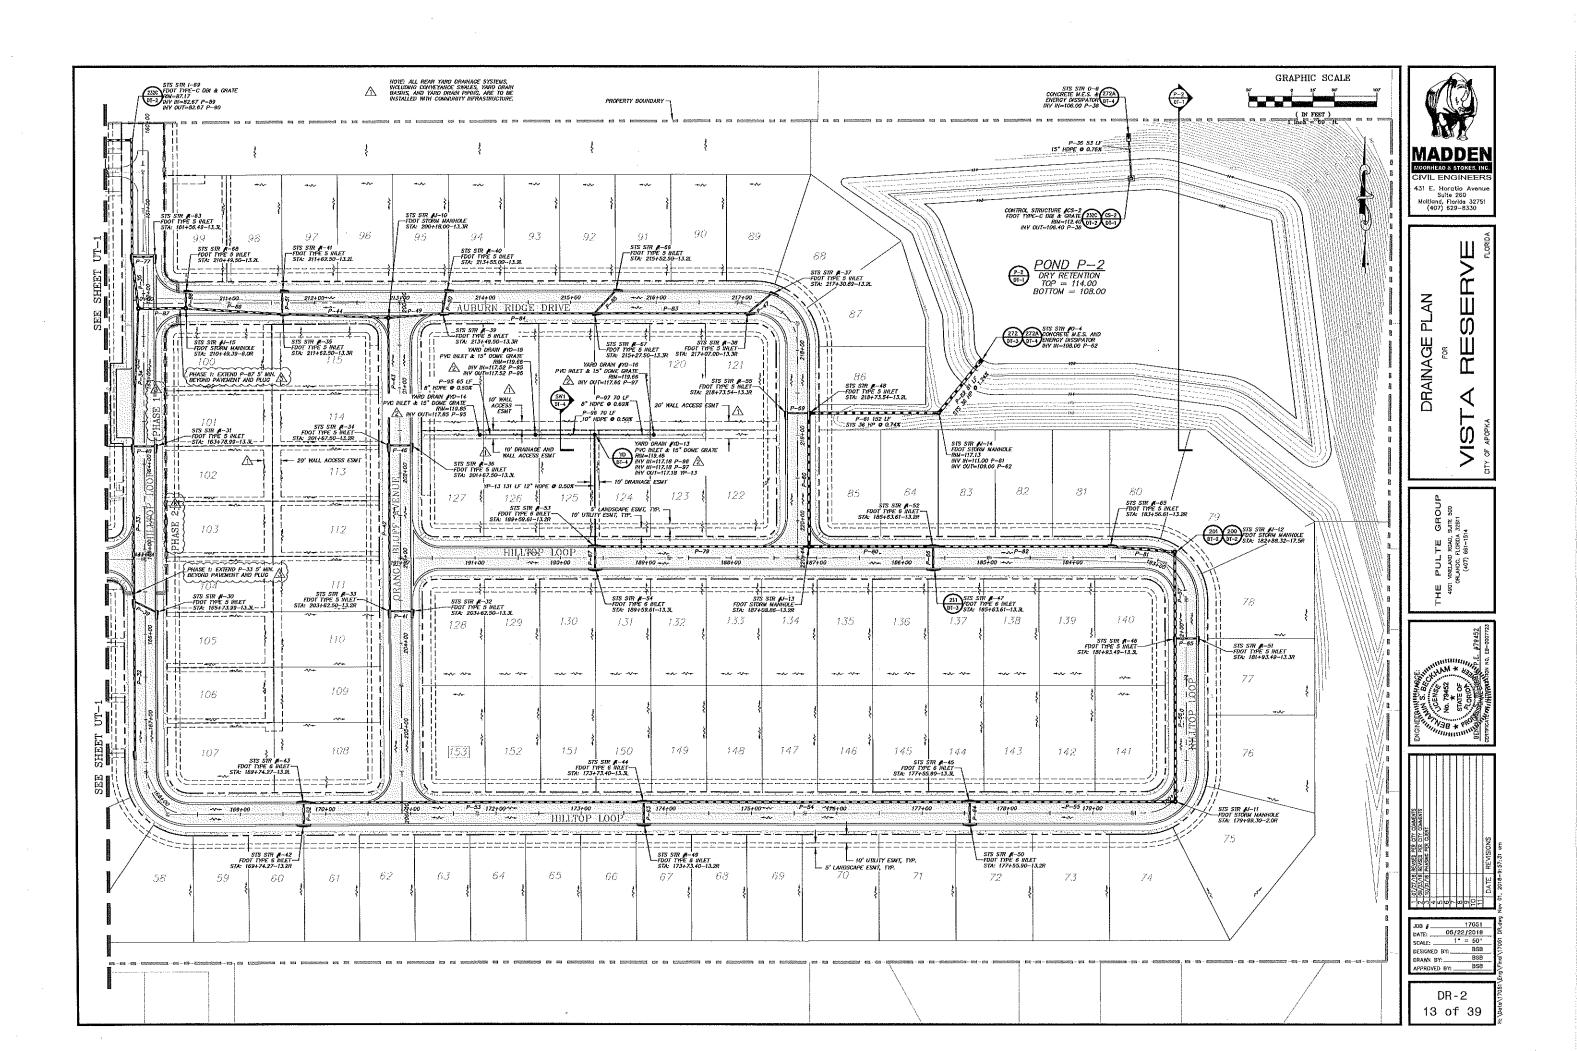

#### V. SITE PLANS:

- Quasi-Judicial Final Development Plan CJS Holding (Lake Gem Lot 1) Property owned by Property Industrial Enterprises, LLC c/o Michael R. Cooper and located at 701 Marshall Lake Road.
- Quasi-Judicial Final Development Plan Fairfield Inn & Self-Storage Property owned by Farish Enterprises, LLC and located at 1616 East Semoran Boulevard.
- Quasi-Judicial Final Development Plan and Plat Vista Reserve Property owned by Pulte Home Company, LLC and located on the east side of Rogers Road, approximately one half mile north of the intersection of Rogers Road and Lester Road.
- Quasi-Judicial PUD Master Plan Amendment Preliminary Development Plan Preliminary Site Plan Mid-Florida Logistics Park Mid-Florida Freezer Warehouses LTD, Florida Express Trucking, Inc., Eagles Landing at Ocoee, LLC and located on the west side of SR 429, south of General Electric Road, and east of Hermit Smith Road