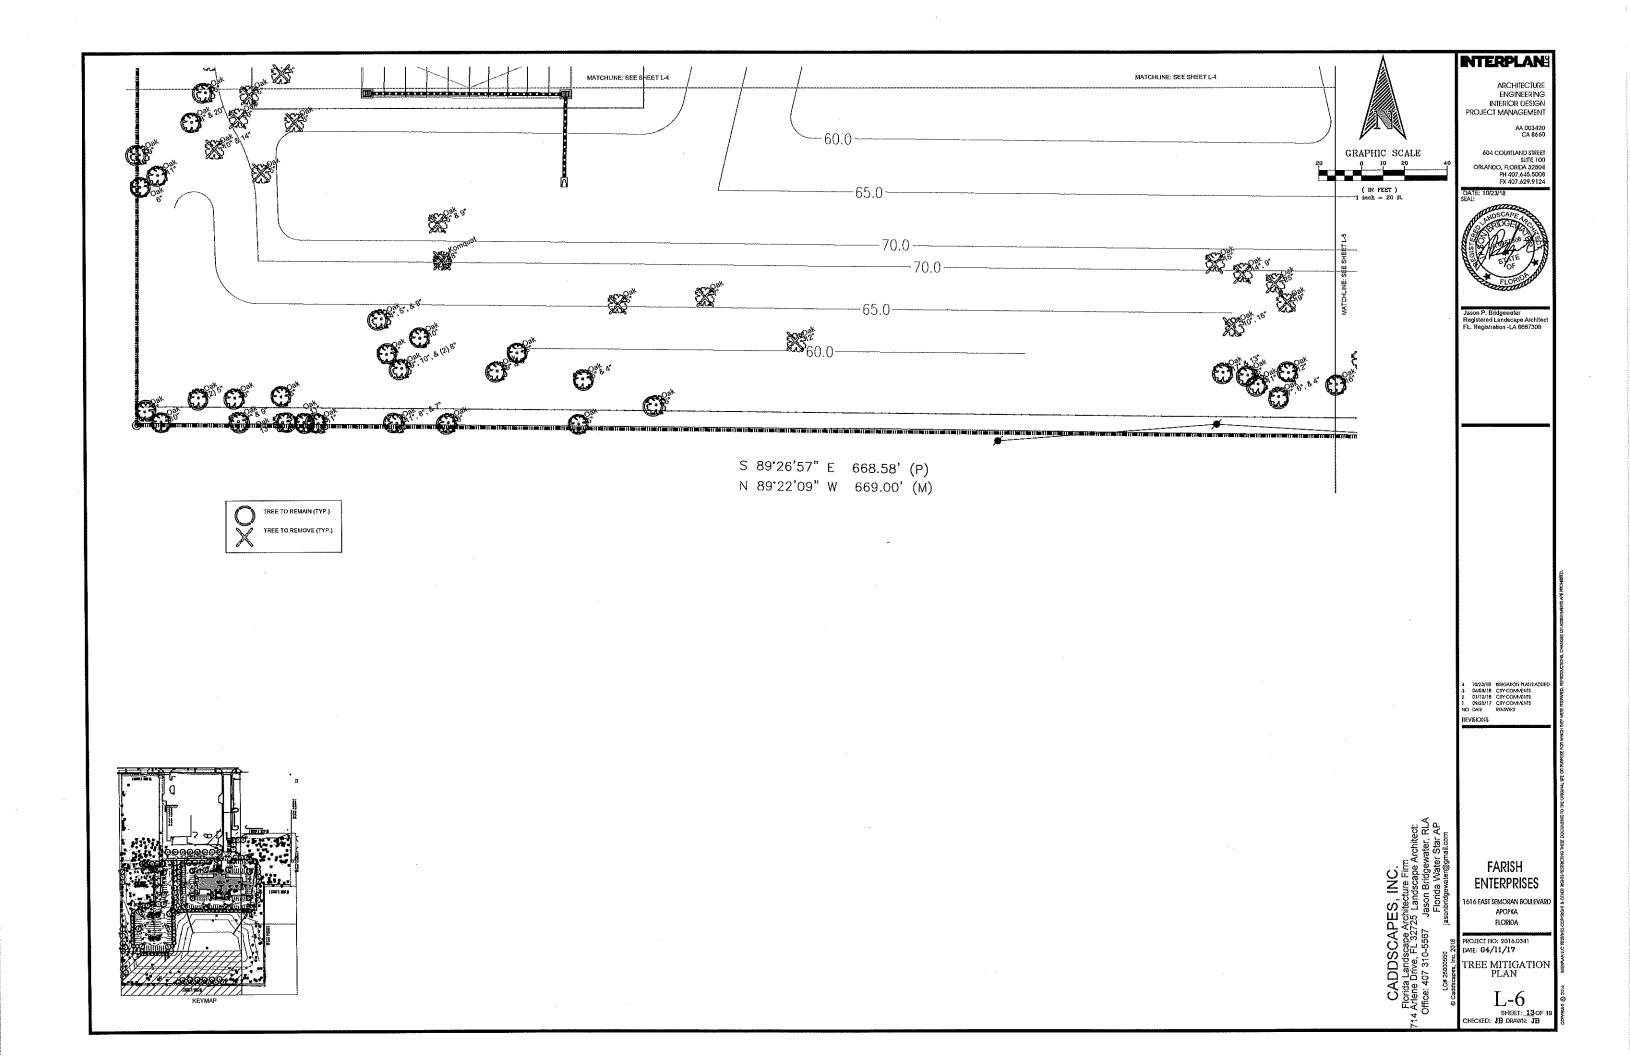

#### V. SITE PLANS:

- Quasi-Judicial Final Development Plan CJS Holding (Lake Gem Lot 1) Property owned by Property Industrial Enterprises, LLC c/o Michael R. Cooper and located at 701 Marshall Lake Road.
- Quasi-Judicial Final Development Plan Fairfield Inn & Self-Storage Property owned by Farish Enterprises, LLC and located at 1616 East Semoran Boulevard.
- Quasi-Judicial Final Development Plan and Plat Vista Reserve Property owned by Pulte Home Company, LLC and located on the east side of Rogers Road, approximately one half mile north of the intersection of Rogers Road and Lester Road.
- Quasi-Judicial PUD Master Plan Amendment Preliminary Development Plan Preliminary Site Plan Mid-Florida Logistics Park Mid-Florida Freezer Warehouses LTD, Florida Express Trucking, Inc., Eagles Landing at Ocoee, LLC and located on the west side of SR 429, south of General Electric Road, and east of Hermit Smith Road